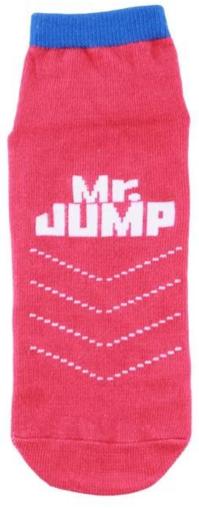

Material: 82% cotton 13% polyester 5% spandex

Color: grey,red,yellow,blue or as customized

Size: children, adult or as customized

MOQ: 1200 pairs / color

Feature: breathable, non slip, sweat-absorbent, professional

#### Function and Features

| Brand Name:  | JIXINGFENG                        | Style:     | anti-slip walking socks China       |
|--------------|-----------------------------------|------------|-------------------------------------|
| Supply Type: | OEM / ODM, customized manufacture | Material:  | 82% cotton 13% polyester 5% spandex |
| Technics:    | Knitted                           | Age Group: | children, adult                     |

| Place of Origin:  | Guangdong, China (Mainland)          | Size:   | 14-22 cm                      |
|-------------------|--------------------------------------|---------|-------------------------------|
| Year Established: | 2003                                 | Weight: | 25-40 g/pair                  |
| Main Markets:     | Europe, North America, Oceania, Asia | Season: | Spring, Autumn, Winter        |
| Quality:          | Best quality                         | Colour: | grey, red, yellow, blue       |
| Feature:          | Breathable, Eco-Friendly, Quick Dry  | MOQ:    | 1200 pairs / color            |
| Sample:           | We can do samples for you            | Logo:   | We can put your logo on socks |