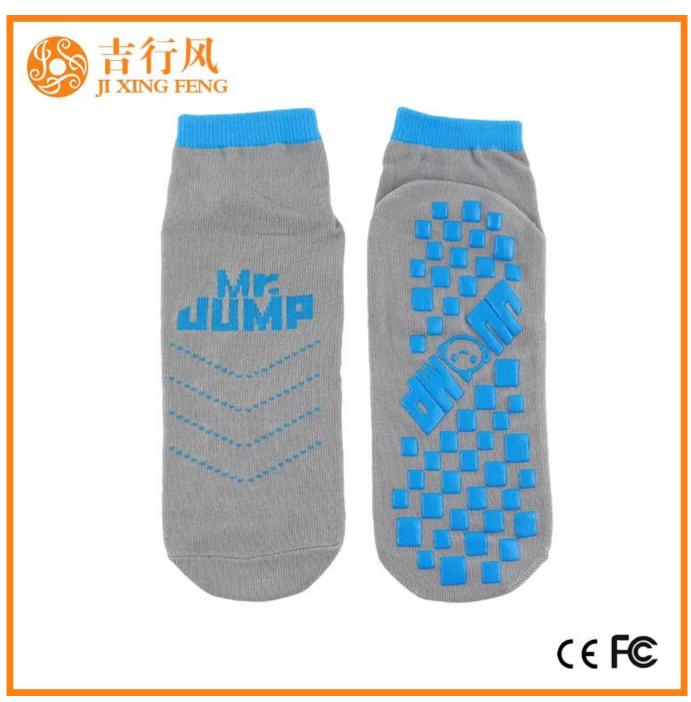

Material: 82% cotton 13% polyester 5% spandex

Color: grey,red,yellow,blue or as customized

Size: children, adult or as customized

MOQ: 1200 pairs / color

Feature: breathable, non slip, sweat-absorbent, professional

#### Function and Features

| Brand Name:  | JIXINGFENG                        | Style:     | anti-slip walking socks China       |
|--------------|-----------------------------------|------------|-------------------------------------|
| Supply Type: | OEM / ODM, customized manufacture | Material:  | 82% cotton 13% polyester 5% spandex |
| Technics:    | Knitted                           | Age Group: | children, adult                     |

| Place of Origin:  | Guangdong, China (Mainland)          | Size:   | 14-22 cm                      |
|-------------------|--------------------------------------|---------|-------------------------------|
| Year Established: | 2003                                 | Weight: | 25-40 g/pair                  |
| Main Markets:     | Europe, North America, Oceania, Asia | Season: | Spring, Autumn, Winter        |
| Quality:          | Best quality                         | Colour: | grey, red, yellow, blue       |
| Feature:          | Breathable, Eco-Friendly, Quick Dry  | MOQ:    | 1200 pairs / color            |
| Sample:           | We can do samples for you            | Logo:   | We can put your logo on socks |