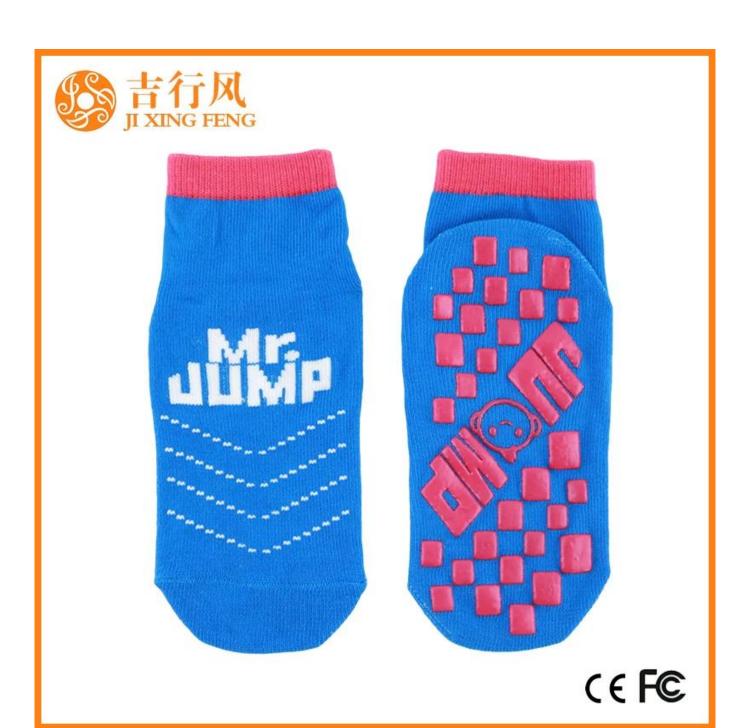

Material: 82% cotton 13% polyester 5% spandex

Color: grey,red,yellow,blue or as customized

Size: children, adult or as customized

MOQ: 1200 pairs / color

Feature: breathable, non slip, sweat-absorbent, professional

#### Function and Features

| Brand Name:  | JIXINGFENG                        | Style:     | anti-slip walking socks China       |
|--------------|-----------------------------------|------------|-------------------------------------|
| Supply Type: | OEM / ODM, customized manufacture | Material:  | 82% cotton 13% polyester 5% spandex |
| Technics:    | Knitted                           | Age Group: | children, adult                     |

| Place of Origin:  | Guangdong, China (Mainland)          | Size:   | 14-22 cm                      |
|-------------------|--------------------------------------|---------|-------------------------------|
| Year Established: | 2003                                 | Weight: | 25-40 g/pair                  |
| Main Markets:     | Europe, North America, Oceania, Asia | Season: | Spring, Autumn, Winter        |
| Quality:          | Best quality                         | Colour: | grey, red, yellow, blue       |
| Feature:          | Breathable, Eco-Friendly, Quick Dry  | MOQ:    | 1200 pairs / color            |
| Sample:           | We can do samples for you            | Logo:   | We can put your logo on socks |