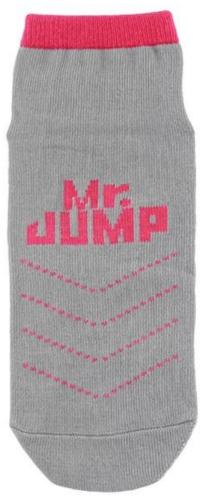

Material: 82% cotton 13% polyester 5% spandex

Color: grey,red,yellow,blue or as customized

Size: children, adult or as customized

MOQ: 1200 pairs / color

Feature: breathable, non slip, sweat-absorbent, professional

#### Function and Features

| Brand Name:  | JIXINGFENG                        | Style:     | anti-slip walking socks China       |
|--------------|-----------------------------------|------------|-------------------------------------|
| Supply Type: | OEM / ODM, customized manufacture | Material:  | 82% cotton 13% polyester 5% spandex |
| Technics:    | Knitted                           | Age Group: | children, adult                     |

| Place of Origin:  | Guangdong, China (Mainland)          | Size:   | 14-22 cm                      |
|-------------------|--------------------------------------|---------|-------------------------------|
| Year Established: | 2003                                 | Weight: | 25-40 g/pair                  |
| Main Markets:     | Europe, North America, Oceania, Asia | Season: | Spring, Autumn, Winter        |
| Quality:          | Best quality                         | Colour: | grey, red, yellow, blue       |
| Feature:          | Breathable, Eco-Friendly, Quick Dry  | MOQ:    | 1200 pairs / color            |
| Sample:           | We can do samples for you            | Logo:   | We can put your logo on socks |