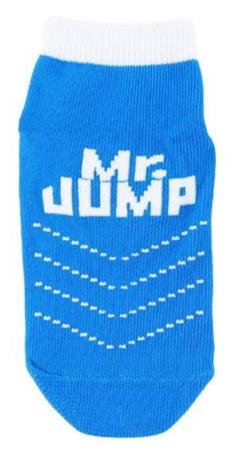

Material: 82% cotton 13% polyester 5% spandex

Color: grey,red,yellow,blue or as customized

Size: children, adult or as customized

MOQ: 1200 pairs / color

Feature: breathable, non slip, sweat-absorbent, professional

#### Function and Features

| Brand Name:  | JIXINGFENG                        | Style:     | anti-slip walking socks China       |
|--------------|-----------------------------------|------------|-------------------------------------|
| Supply Type: | OEM / ODM, customized manufacture | Material:  | 82% cotton 13% polyester 5% spandex |
| Technics:    | Knitted                           | Age Group: | children, adult                     |

| Place of Origin:  | Guangdong, China (Mainland)          | Size:   | 14-22 cm                      |
|-------------------|--------------------------------------|---------|-------------------------------|
| Year Established: | 2003                                 | Weight: | 25-40 g/pair                  |
| Main Markets:     | Europe, North America, Oceania, Asia | Season: | Spring, Autumn, Winter        |
| Quality:          | Best quality                         | Colour: | grey, red, yellow, blue       |
| Feature:          | Breathable, Eco-Friendly, Quick Dry  | MOQ:    | 1200 pairs / color            |
| Sample:           | We can do samples for you            | Logo:   | We can put your logo on socks |