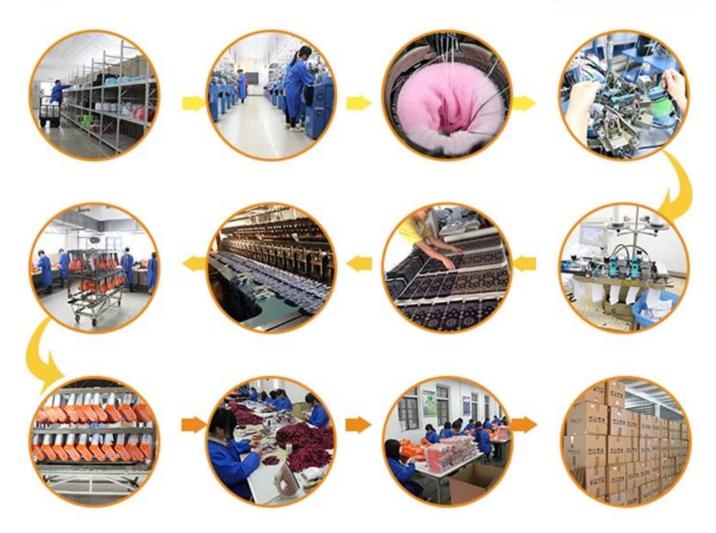

roup: | children, adult                     |

| Place of Origin:  | Guangdong, China (Mainland)          | Size:   | 14-22 cm                      |
|-------------------|--------------------------------------|---------|-------------------------------|
| Year Established: | 2003                                 | Weight: | 25-40 g/pair                  |
| Main Markets:     | Europe, North America, Oceania, Asia | Season: | Spring, Autumn, Winter        |
| Quality:          | Best quality                         | Colour: | grey, red, yellow, blue       |
| Feature:          | Breathable, Eco-Friendly, Quick Dry  | MOQ:    | 1200 pairs / color            |
| Sample:           | We can do samples for you            | Logo:   | We can put your logo on socks |





## **Production Process**



### **Packing & Shipping:**

- 1) one pair a small polybag, one dozen a big polybag, 360 pairs in one carton. 2) or as per customer's requirment.
- 3)shipping by sea,air,express delivery.



















## Our Team















## **Contact Information**

TEL:86-0757-85657751

FAX:86-0757-85623331

MP:86-13326795658

E-MAIL:jixingfeng@jxffactory.com

ADDRESS: Dabu Management Area, Lishui Town,

Nanhai District, Foshan City, Guang Dong

Your satisfaction is our ultimate goal!