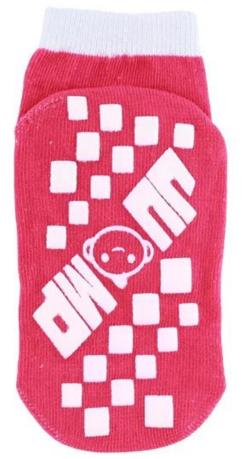

Material: 82% cotton 13% polyester 5% spandex

Color: grey,red,yellow,blue or as customized

Size: children, adult or as customized

MOQ: 1200 pairs / color

Feature: breathable, non slip, sweat-absorbent, professional

#### Function and Features

| Brand Name:  | JIXINGFENG                        | Style:     | anti-slip walking socks China       |
|--------------|-----------------------------------|------------|-------------------------------------|
| Supply Type: | OEM / ODM, customized manufacture | Material:  | 82% cotton 13% polyester 5% spandex |
| Technics:    | Knitted                           | Age Group: | children, adult                     |

| Place of Origin:  | Guangdong, China (Mainland)          | Size:   | 14-22 cm                      |
|-------------------|--------------------------------------|---------|-------------------------------|
| Year Established: | 2003                                 | Weight: | 25-40 g/pair                  |
| Main Markets:     | Europe, North America, Oceania, Asia | Season: | Spring, Autumn, Winter        |
| Quality:          | Best quality                         | Colour: | grey, red, yellow, blue       |
| Feature:          | Breathable, Eco-Friendly, Quick Dry  | MOQ:    | 1200 pairs / color            |
| Sample:           | We can do samples for you            | Logo:   | We can put your logo on socks |