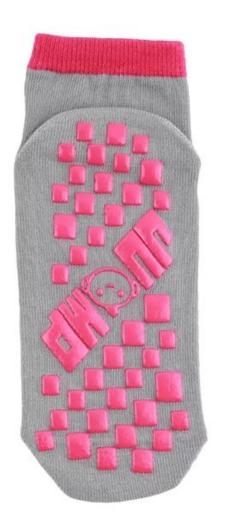

Material: 82% cotton 13% polyester 5% spandex

Color: grey,red,yellow,blue or as customized

Size: children, adult or as customized

MOQ: 1200 pairs / color

Feature: breathable, non slip, sweat-absorbent, professional

#### Function and Features

| Brand Name:  | JIXINGFENG                        | Style:     | anti-slip walking socks China       |
|--------------|-----------------------------------|------------|-------------------------------------|
| Supply Type: | OEM / ODM, customized manufacture | Material:  | 82% cotton 13% polyester 5% spandex |
| Technics:    | Knitted                           | Age Group: | children, adult                     |

| Place of Origin:  | Guangdong, China (Mainland)          | Size:   | 14-22 cm                      |
|-------------------|--------------------------------------|---------|-------------------------------|
| Year Established: | 2003                                 | Weight: | 25-40 g/pair                  |
| Main Markets:     | Europe, North America, Oceania, Asia | Season: | Spring, Autumn, Winter        |
| Quality:          | Best quality                         | Colour: | grey, red, yellow, blue       |
| Feature:          | Breathable, Eco-Friendly, Quick Dry  | MOQ:    | 1200 pairs / color            |
| Sample:           | We can do samples for you            | Logo:   | We can put your logo on socks |