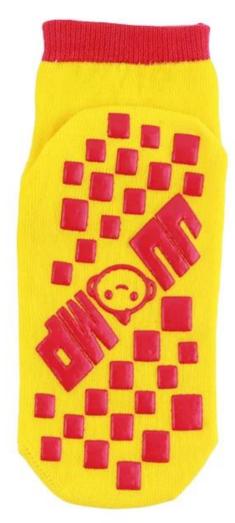

Material: 82% cotton 13% polyester 5% spandex

Color: grey,red,yellow,blue or as customized

Size: children, adult or as customized

MOQ: 1200 pairs / color

Feature: breathable, non slip, sweat-absorbent, professional

#### Function and Features

| Brand Name:  | JIXINGFENG                        | Style:     | anti-slip walking socks China       |
|--------------|-----------------------------------|------------|-------------------------------------|
| Supply Type: | OEM / ODM, customized manufacture | Material:  | 82% cotton 13% polyester 5% spandex |
| Technics:    | Knitted                           | Age Group: | children, adult                     |

| Place of Origin:  | Guangdong, China (Mainland)          | Size:   | 14-22 cm                      |
|-------------------|--------------------------------------|---------|-------------------------------|
| Year Established: | 2003                                 | Weight: | 25-40 g/pair                  |
| Main Markets:     | Europe, North America, Oceania, Asia | Season: | Spring, Autumn, Winter        |
| Quality:          | Best quality                         | Colour: | grey, red, yellow, blue       |
| Feature:          | Breathable, Eco-Friendly, Quick Dry  | MOQ:    | 1200 pairs / color            |
| Sample:           | We can do samples for you            | Logo:   | We can put your logo on socks |