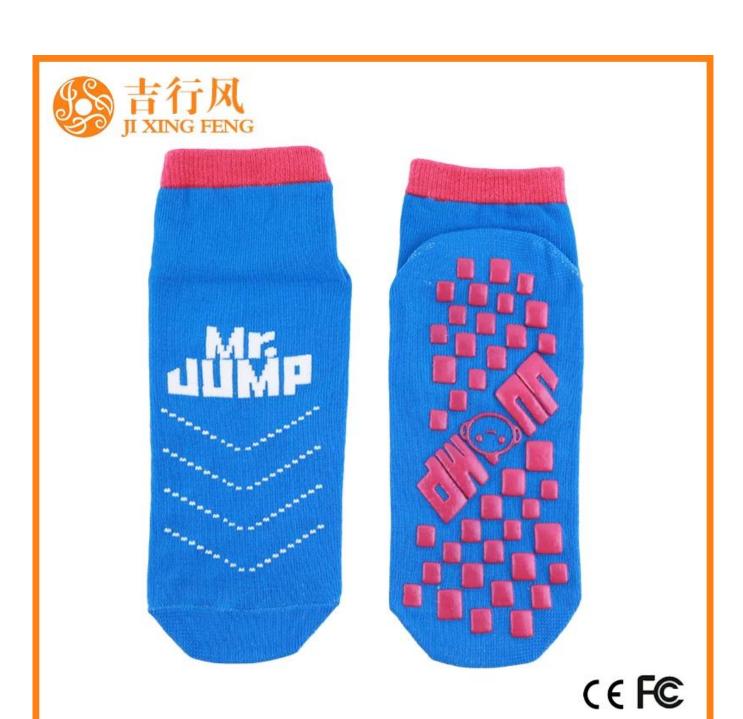

Material: 82% cotton 13% polyester 5% spandex

Color: grey,red,yellow,blue or as customized

Size: children, adult or as customized

MOQ: 1200 pairs / color

Feature: breathable, non slip, sweat-absorbent, professional

#### Function and Features

| Brand Name:  | JIXINGFENG                        | Style:     | anti-slip walking socks China       |
|--------------|-----------------------------------|------------|-------------------------------------|
| Supply Type: | OEM / ODM, customized manufacture | Material:  | 82% cotton 13% polyester 5% spandex |
| Technics:    | Knitted                           | Age Group: | children, adult                     |

| Place of Origin:  | Guangdong, China (Mainland)          | Size:   | 14-22 cm                      |
|-------------------|--------------------------------------|---------|-------------------------------|
| Year Established: | 2003                                 | Weight: | 25-40 g/pair                  |
| Main Markets:     | Europe, North America, Oceania, Asia | Season: | Spring, Autumn, Winter        |
| Quality:          | Best quality                         | Colour: | grey, red, yellow, blue       |
| Feature:          | Breathable, Eco-Friendly, Quick Dry  | MOQ:    | 1200 pairs / color            |
| Sample:           | We can do samples for you            | Logo:   | We can put your logo on socks |