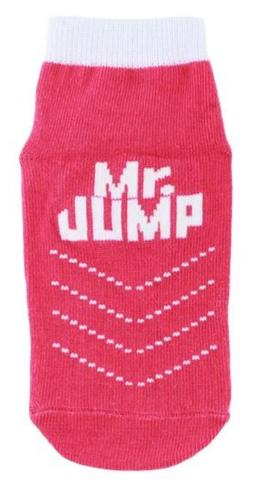

Material: 82% cotton 13% polyester 5% spandex

Color: grey,red,yellow,blue or as customized

Size: children, adult or as customized

MOQ: 1200 pairs / color

Feature: breathable, non slip, sweat-absorbent, professional

#### Function and Features

| Brand Name:  | JIXINGFENG                        | Style:     | anti-slip walking socks China       |
|--------------|-----------------------------------|------------|-------------------------------------|
| Supply Type: | OEM / ODM, customized manufacture | Material:  | 82% cotton 13% polyester 5% spandex |
| Technics:    | Knitted                           | Age Group: | children, adult                     |

| Place of Origin:  | Guangdong, China (Mainland)          | Size:   | 14-22 cm                      |
|-------------------|--------------------------------------|---------|-------------------------------|
| Year Established: | 2003                                 | Weight: | 25-40 g/pair                  |
| Main Markets:     | Europe, North America, Oceania, Asia | Season: | Spring, Autumn, Winter        |
| Quality:          | Best quality                         | Colour: | grey, red, yellow, blue       |
| Feature:          | Breathable, Eco-Friendly, Quick Dry  | MOQ:    | 1200 pairs / color            |
| Sample:           | We can do samples for you            | Logo:   | We can put your logo on socks |