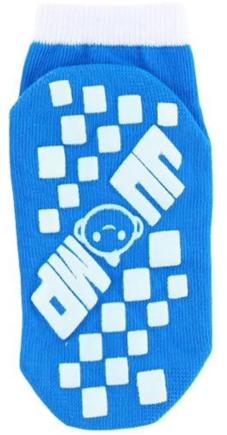

Material: 82% cotton 13% polyester 5% spandex

Color: grey,red,yellow,blue or as customized

Size: children, adult or as customized

MOQ: 1200 pairs / color

Feature: breathable, non slip, sweat-absorbent, professional

#### Function and Features

| Brand Name:  | JIXINGFENG                        | Style:     | anti-slip walking socks China       |
|--------------|-----------------------------------|------------|-------------------------------------|
| Supply Type: | OEM / ODM, customized manufacture | Material:  | 82% cotton 13% polyester 5% spandex |
| Technics:    | Knitted                           | Age Group: | children, adult                     |

| Place of Origin:  | Guangdong, China (Mainland)          | Size:   | 14-22 cm                      |
|-------------------|--------------------------------------|---------|-------------------------------|
| Year Established: | 2003                                 | Weight: | 25-40 g/pair                  |
| Main Markets:     | Europe, North America, Oceania, Asia | Season: | Spring, Autumn, Winter        |
| Quality:          | Best quality                         | Colour: | grey, red, yellow, blue       |
| Feature:          | Breathable, Eco-Friendly, Quick Dry  | MOQ:    | 1200 pairs / color            |
| Sample:           | We can do samples for you            | Logo:   | We can put your logo on socks |