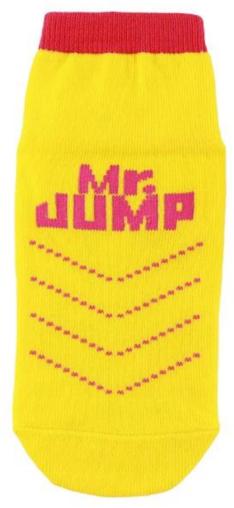

Material: 82% cotton 13% polyester 5% spandex

Color: grey,red,yellow,blue or as customized

Size: children, adult or as customized

MOQ: 1200 pairs / color

Feature: breathable, non slip, sweat-absorbent, professional

#### Function and Features

| Brand Name:  | JIXINGFENG                        | Style:     | anti-slip walking socks China       |
|--------------|-----------------------------------|------------|-------------------------------------|
| Supply Type: | OEM / ODM, customized manufacture | Material:  | 82% cotton 13% polyester 5% spandex |
| Technics:    | Knitted                           | Age Group: | children, adult                     |

| Place of Origin:  | Guangdong, China (Mainland)          | Size:   | 14-22 cm                      |
|-------------------|--------------------------------------|---------|-------------------------------|
| Year Established: | 2003                                 | Weight: | 25-40 g/pair                  |
| Main Markets:     | Europe, North America, Oceania, Asia | Season: | Spring, Autumn, Winter        |
| Quality:          | Best quality                         | Colour: | grey, red, yellow, blue       |
| Feature:          | Breathable, Eco-Friendly, Quick Dry  | MOQ:    | 1200 pairs / color            |
| Sample:           | We can do samples for you            | Logo:   | We can put your logo on socks |