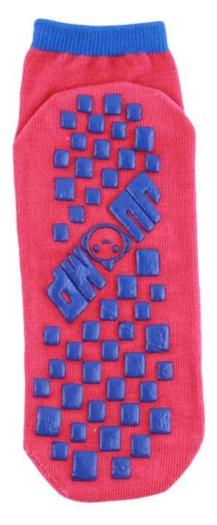

Material: 82% cotton 13% polyester 5% spandex

Color: grey,red,yellow,blue or as customized

Size: children, adult or as customized

MOQ: 1200 pairs / color

Feature: breathable, non slip, sweat-absorbent, professional

#### Function and Features

| Brand Name:  | JIXINGFENG                        | Style:     | anti-slip walking socks China       |
|--------------|-----------------------------------|------------|-------------------------------------|
| Supply Type: | OEM / ODM, customized manufacture | Material:  | 82% cotton 13% polyester 5% spandex |
| Technics:    | Knitted                           | Age Group: | children, adult                     |

| Place of Origin:  | Guangdong, China (Mainland)          | Size:   | 14-22 cm                      |
|-------------------|--------------------------------------|---------|-------------------------------|
| Year Established: | 2003                                 | Weight: | 25-40 g/pair                  |
| Main Markets:     | Europe, North America, Oceania, Asia | Season: | Spring, Autumn, Winter        |
| Quality:          | Best quality                         | Colour: | grey, red, yellow, blue       |
| Feature:          | Breathable, Eco-Friendly, Quick Dry  | MOQ:    | 1200 pairs / color            |
| Sample:           | We can do samples for you            | Logo:   | We can put your logo on socks |