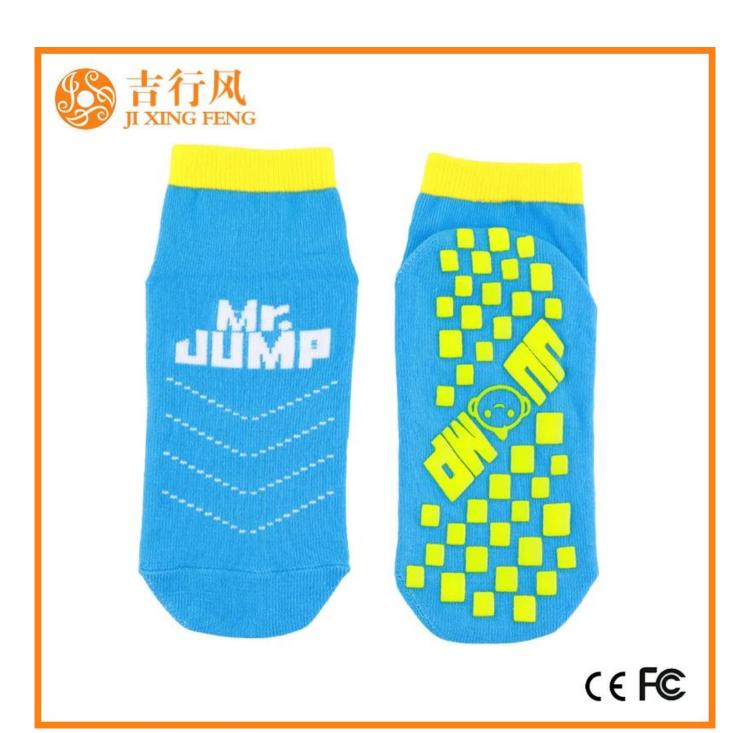

Material: 82% cotton 13% polyester 5% spandex

Color: grey,red,yellow,blue or as customized

Size: children, adult or as customized

MOQ: 1200 pairs / color

Feature: breathable, non slip, sweat-absorbent, professional

#### Function and Features

| Brand Name:  | JIXINGFENG                        | Style:     | anti-slip walking socks China       |
|--------------|-----------------------------------|------------|-------------------------------------|
| Supply Type: | OEM / ODM, customized manufacture | Material:  | 82% cotton 13% polyester 5% spandex |
| Technics:    | Knitted                           | Age Group: | children, adult                     |

| Place of Origin:  | Guangdong, China (Mainland)          | Size:   | 14-22 cm                      |
|-------------------|--------------------------------------|---------|-------------------------------|
| Year Established: | 2003                                 | Weight: | 25-40 g/pair                  |
| Main Markets:     | Europe, North America, Oceania, Asia | Season: | Spring, Autumn, Winter        |
| Quality:          | Best quality                         | Colour: | grey, red, yellow, blue       |
| Feature:          | Breathable, Eco-Friendly, Quick Dry  | MOQ:    | 1200 pairs / color            |
| Sample:           | We can do samples for you            | Logo:   | We can put your logo on socks |