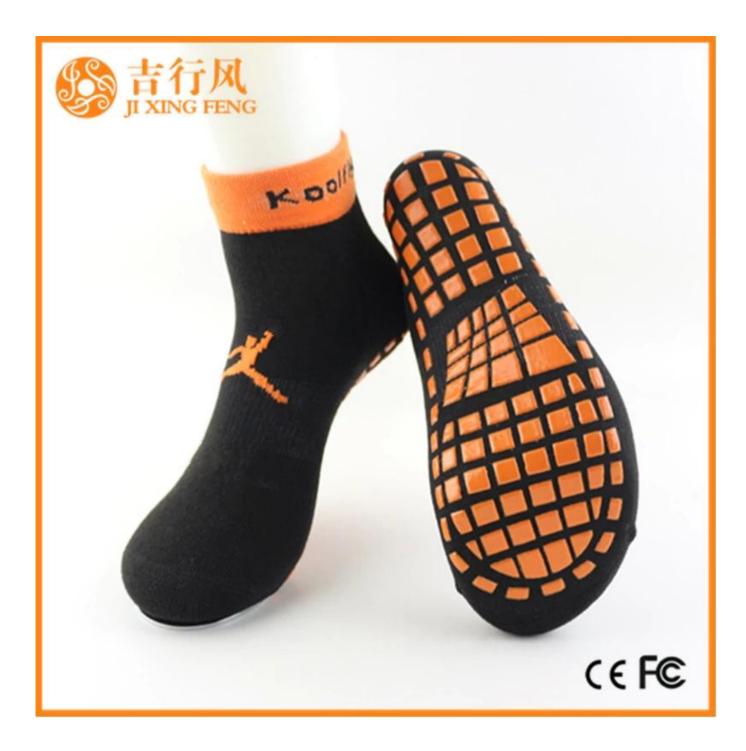

Material: 77% cotton 18% polyester 5% spandex

Color: orange,purple,yellow or as customized

Size: children, adult or as customized

MOQ: 1200 pairs / color

Feature: sweat-absorbent, non slip, sporty, breathable

#### Function and Features[

| Brand Name:      | JIXINGFENG                        | Style:     | anti skid socks China               |
|------------------|-----------------------------------|------------|-------------------------------------|
| Supply Type:     | OEM / ODM, customized manufacture | Material:  | 77% cotton 18% polyester 5% spandex |
| Technics:        | Knitted                           | Age Group: | children, adult                     |
| Place of Origin: | Guangdong, China (Mainland)       | Size:      | 16-20 cm                            |

| Year Established: | 2003                                 | Weight: | 20-40 g/pair                  |
|-------------------|--------------------------------------|---------|-------------------------------|
| Main Markets:     | Europe, North America, Oceania, Asia | Season: | Spring, Autumn, Winter        |
| Quality:          | best quality                         | Colour: | orange, yellow, purple        |
| Feature:          | Breathable, Eco-Friendly, Quick Dry  | MOQ:    | 1000 pairs / color            |
| Sample:           | we can do samples for you            | Logo:   | We can put your logo on socks |