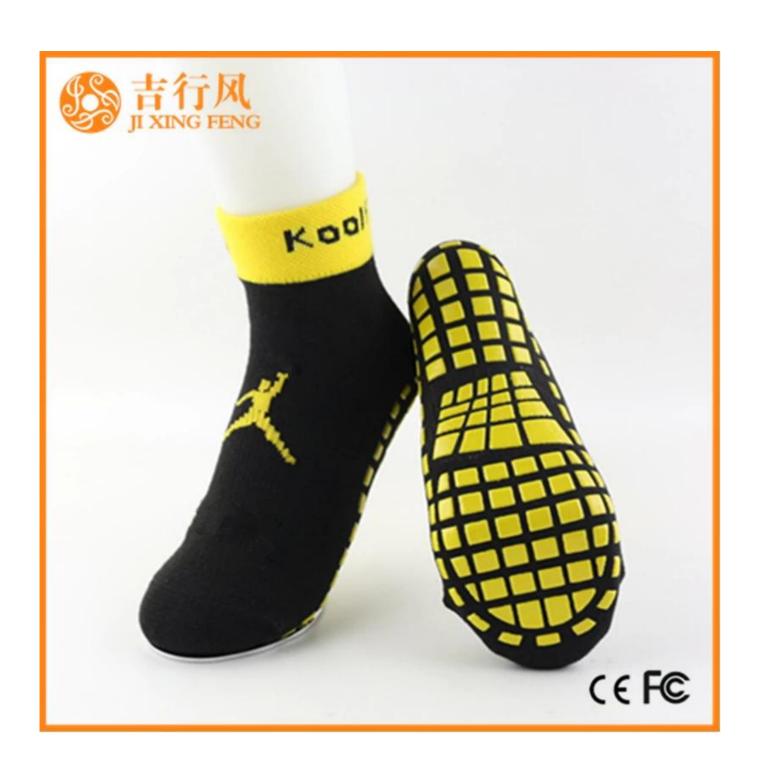

Material: 77% cotton 18% polyester 5% spandex

Color: orange,purple,yellow or as customized

Size: children, adult or as customized

MOQ: 1200 pairs / color

Feature: sweat-absorbent, non slip, sporty, breathable

#### Function and Features[

| Brand Name:      | JIXINGFENG                        | Style:     | anti skid socks China               |
|------------------|-----------------------------------|------------|-------------------------------------|
| Supply Type:     | OEM / ODM, customized manufacture | Material:  | 77% cotton 18% polyester 5% spandex |
| Technics:        | Knitted                           | Age Group: | children, adult                     |
| Place of Origin: | Guangdong, China (Mainland)       | Size:      | 16-20 cm                            |

| Year Established: | 2003                                 | Weight: | 20-40 g/pair                  |
|-------------------|--------------------------------------|---------|-------------------------------|
| Main Markets:     | Europe, North America, Oceania, Asia | Season: | Spring, Autumn, Winter        |
| Quality:          | best quality                         | Colour: | orange, yellow, purple        |
| Feature:          | Breathable, Eco-Friendly, Quick Dry  | MOQ:    | 1000 pairs / color            |
| Sample:           | we can do samples for you            | Logo:   | We can put your logo on socks |