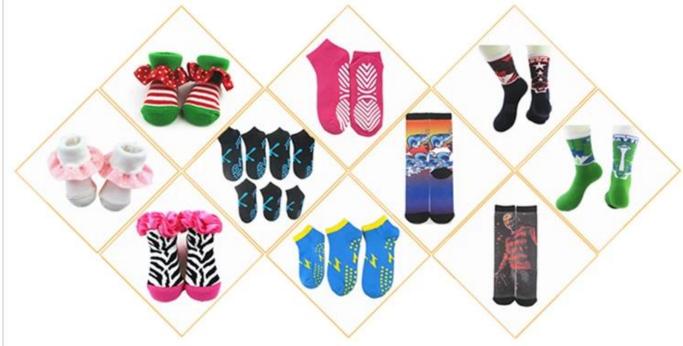

| Age Group: | children, adult                     |
| Place of Origin: | Guangdong, China (Mainland)       | Size:      | 16-20 cm                            |

| Year Established: | 2003                                 | Weight: | 20-40 g/pair                  |
|-------------------|--------------------------------------|---------|-------------------------------|
| Main Markets:     | Europe, North America, Oceania, Asia | Season: | Spring, Autumn, Winter        |
| Quality:          | best quality                         | Colour: | orange, yellow, purple        |
| Feature:          | Breathable, Eco-Friendly, Quick Dry  | MOQ:    | 1000 pairs / color            |
| Sample:           | we can do samples for you            | Logo:   | We can put your logo on socks |



## More Product





#### **Production Process**



#### **Packing & Shipping:**

- 1) one pair a small polybag, one dozen a big polybag, 360 pairs in one carton. 2) or as per customer's requirment.
- 3)shipping by sea,air,express delivery.



















### Our Team















#### **Contact Information**

TEL:86-0757-85657751

FAX:86-0757-85623331

MP:86-13326795658

E-MAIL:jixingfeng@jxffactory.com

ADDRESS: Dabu Management Area, Lishui Town,

Nanhai District, Foshan City, Guang Dong

Your satisfaction is our ultimate goal!