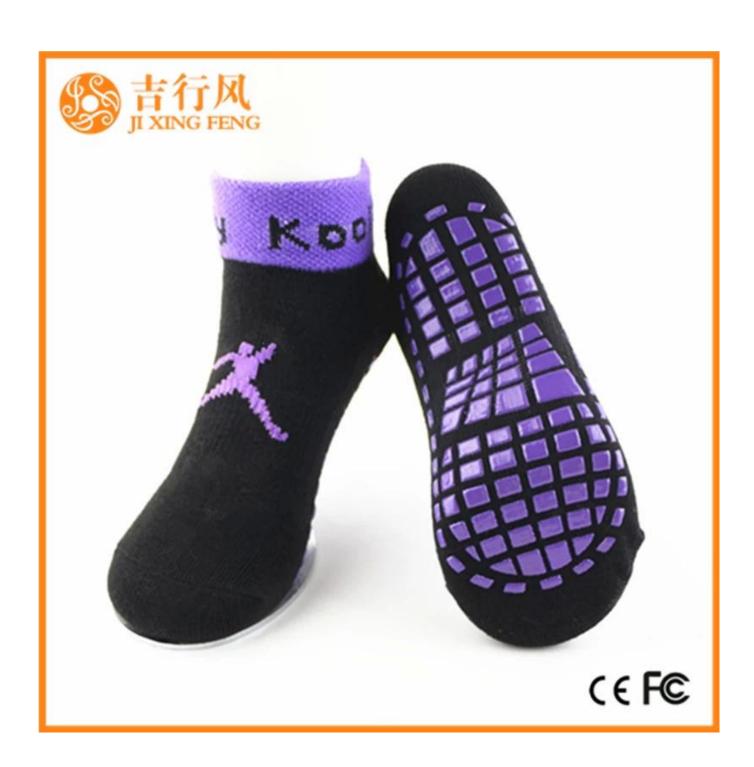

Material: 77% cotton 18% polyester 5% spandex

Color: orange,purple,yellow or as customized

Size: children, adult or as customized

MOQ: 1200 pairs / color

Feature: sweat-absorbent, non slip, sporty, breathable

#### Function and Features[

| Brand Name:      | JIXINGFENG                        | Style:     | anti skid socks China               |
|------------------|-----------------------------------|------------|-------------------------------------|
| Supply Type:     | OEM / ODM, customized manufacture | Material:  | 77% cotton 18% polyester 5% spandex |
| Technics:        | Knitted                           | Age Group: | children, adult                     |
| Place of Origin: | Guangdong, China (Mainland)       | Size:      | 16-20 cm                            |

| Year Established: | 2003                                 | Weight: | 20-40 g/pair                  |
|-------------------|--------------------------------------|---------|-------------------------------|
| Main Markets:     | Europe, North America, Oceania, Asia | Season: | Spring, Autumn, Winter        |
| Quality:          | best quality                         | Colour: | orange, yellow, purple        |
| Feature:          | Breathable, Eco-Friendly, Quick Dry  | MOQ:    | 1000 pairs / color            |
| Sample:           | we can do samples for you            | Logo:   | We can put your logo on socks |