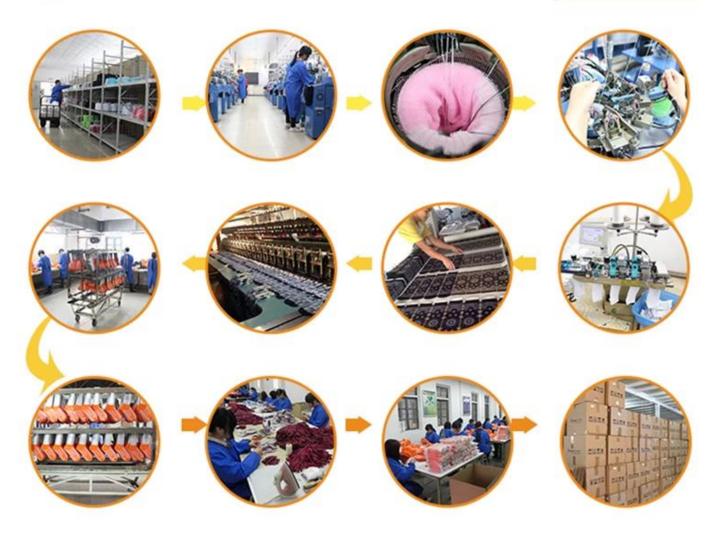

|
| Place of Origin: | Guangdong, China (Mainland)       | Size:      | 16-20 cm                            |

| Year Established: | 2003                                 | Weight: | 20-40 g/pair                  |
|-------------------|--------------------------------------|---------|-------------------------------|
| Main Markets:     | Europe, North America, Oceania, Asia | Season: | Spring, Autumn, Winter        |
| Quality:          | best quality                         | Colour: | orange, yellow, purple        |
| Feature:          | Breathable, Eco-Friendly, Quick Dry  | MOQ:    | 1000 pairs / color            |
| Sample:           | we can do samples for you            | Logo:   | We can put your logo on socks |



## More Product





#### **Production Process**



#### **Packing & Shipping:**

- 1) one pair a small polybag, one dozen a big polybag, 360 pairs in one carton. 2) or as per customer's requirment.
- 3)shipping by sea,air,express delivery.



















### Our Team















#### **Contact Information**

TEL:86-0757-85657751

FAX:86-0757-85623331

MP:86-13326795658

E-MAIL:jixingfeng@jxffactory.com

ADDRESS: Dabu Management Area, Lishui Town,

Nanhai District, Foshan City, Guang Dong

Your satisfaction is our ultimate goal!