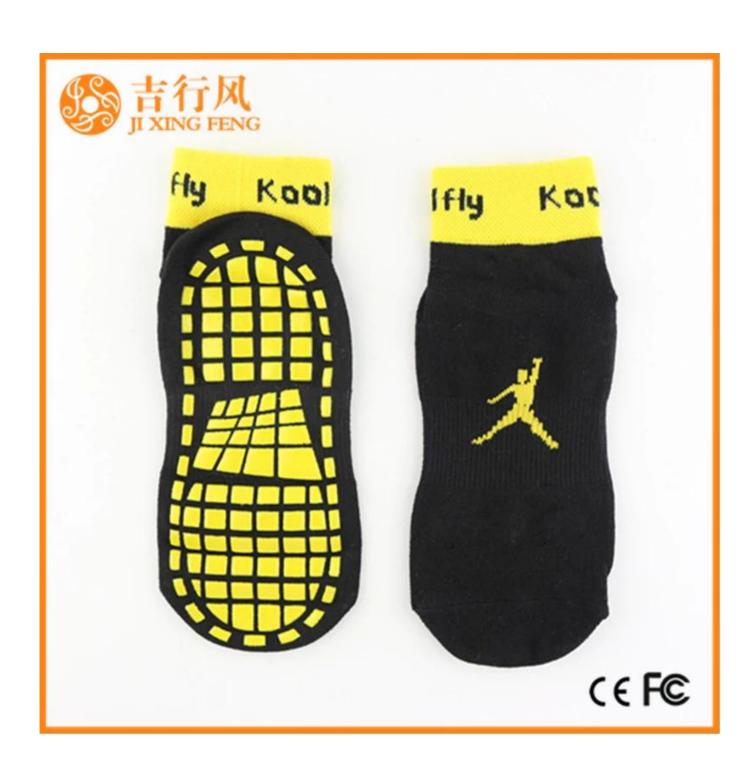

Material: 77% cotton 18% polyester 5% spandex

Color: orange,purple,yellow or as customized

Size: children, adult or as customized

MOQ: 1200 pairs / color

Feature: sweat-absorbent, non slip, sporty, breathable

#### Function and Features[

| Brand Name:      | JIXINGFENG                        | Style:     | anti skid socks China               |
|------------------|-----------------------------------|------------|-------------------------------------|
| Supply Type:     | OEM / ODM, customized manufacture | Material:  | 77% cotton 18% polyester 5% spandex |
| Technics:        | Knitted                           | Age Group: | children, adult                     |
| Place of Origin: | Guangdong, China (Mainland)       | Size:      | 16-20 cm                            |

| Year Established: | 2003                                 | Weight: | 20-40 g/pair                  |
|-------------------|--------------------------------------|---------|-------------------------------|
| Main Markets:     | Europe, North America, Oceania, Asia | Season: | Spring, Autumn, Winter        |
| Quality:          | best quality                         | Colour: | orange, yellow, purple        |
| Feature:          | Breathable, Eco-Friendly, Quick Dry  | MOQ:    | 1000 pairs / color            |
| Sample:           | we can do samples for you            | Logo:   | We can put your logo on socks |