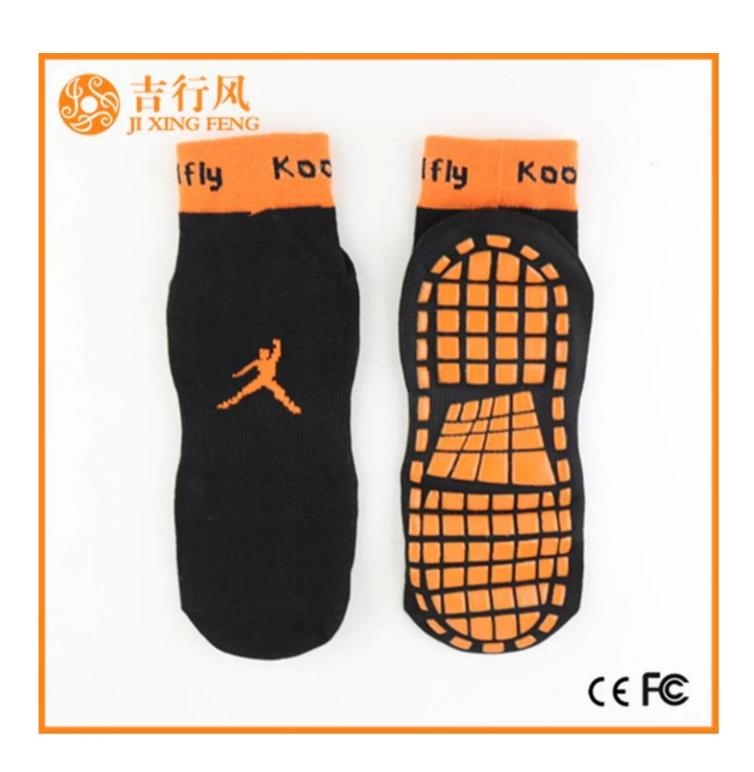

Material: 77% cotton 18% polyester 5% spandex

Color: orange,purple,yellow or as customized

Size: children, adult or as customized

MOQ: 1200 pairs / color

Feature: sweat-absorbent, non slip, sporty, breathable

#### Function and Features[

| Brand Name:      | JIXINGFENG                        | Style:     | anti skid socks China               |
|------------------|-----------------------------------|------------|-------------------------------------|
| Supply Type:     | OEM / ODM, customized manufacture | Material:  | 77% cotton 18% polyester 5% spandex |
| Technics:        | Knitted                           | Age Group: | children, adult                     |
| Place of Origin: | Guangdong, China (Mainland)       | Size:      | 16-20 cm                            |

| Year Established: | 2003                                 | Weight: | 20-40 g/pair                  |
|-------------------|--------------------------------------|---------|-------------------------------|
| Main Markets:     | Europe, North America, Oceania, Asia | Season: | Spring, Autumn, Winter        |
| Quality:          | best quality                         | Colour: | orange, yellow, purple        |
| Feature:          | Breathable, Eco-Friendly, Quick Dry  | MOQ:    | 1000 pairs / color            |
| Sample:           | we can do samples for you            | Logo:   | We can put your logo on socks |