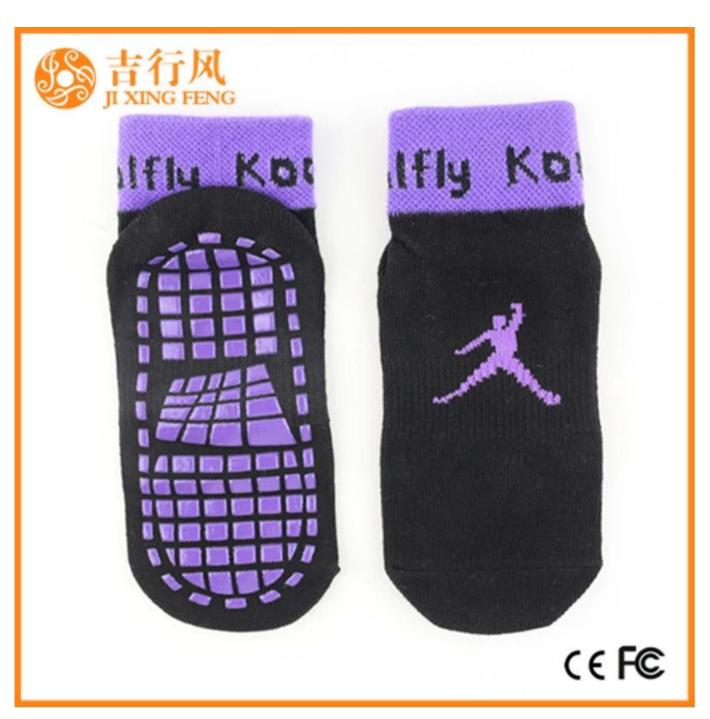

Material: 77% cotton 18% polyester 5% spandex

Color: orange,purple,yellow or as customized

Size: children, adult or as customized

MOQ: 1200 pairs / color

Feature: sweat-absorbent, non slip, sporty, breathable

#### Function and Features[

| Brand Name:      | JIXINGFENG                        | Style:     | anti skid socks China               |
|------------------|-----------------------------------|------------|-------------------------------------|
| Supply Type:     | OEM / ODM, customized manufacture | Material:  | 77% cotton 18% polyester 5% spandex |
| Technics:        | Knitted                           | Age Group: | children, adult                     |
| Place of Origin: | Guangdong, China (Mainland)       | Size:      | 16-20 cm                            |

| Year Established: | 2003                                 | Weight: | 20-40 g/pair                  |
|-------------------|--------------------------------------|---------|-------------------------------|
| Main Markets:     | Europe, North America, Oceania, Asia | Season: | Spring, Autumn, Winter        |
| Quality:          | best quality                         | Colour: | orange, yellow, purple        |
| Feature:          | Breathable, Eco-Friendly, Quick Dry  | MOQ:    | 1000 pairs / color            |
| Sample:           | we can do samples for you            | Logo:   | We can put your logo on socks |