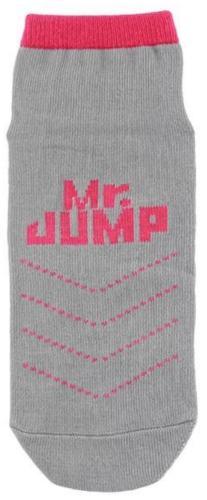

Material: 80% cotton 15% polyester 5% spandex

Color: yellow,red,grey,blue or as customized

Size: children, adult or as customized

MOQ: 1200 pairs / color

Feature: breathable,non slip,sweat-absorbent,professional

#### Function and Features

| Brand Name:  | JIXINGFENG                        | Style:     | anti slip floor socks China         |
|--------------|-----------------------------------|------------|-------------------------------------|
| Supply Type: | OEM / ODM, customized manufacture | Material:  | 80% cotton 15% polyester 5% spandex |
| Technics:    | Knitted                           | Age Group: | children, adult                     |

| Place of Origin:  | Guangdong, China (Mainland)          | Size:   | 14-22 cm                      |
|-------------------|--------------------------------------|---------|-------------------------------|
| Year Established: | 2003                                 | Weight: | 25-40 g/pair                  |
| Main Markets:     | Europe, North America, Oceania, Asia | Season: | Spring, Autumn, Winter        |
| Quality:          | Best quality                         | Colour: | yellow, blue, red, grey       |
| Feature:          | Breathable, Eco-Friendly, Quick Dry  | MOQ:    | 1200 pairs / color            |
| Sample:           | We can do samples for you            | Logo:   | We can put your logo on socks |