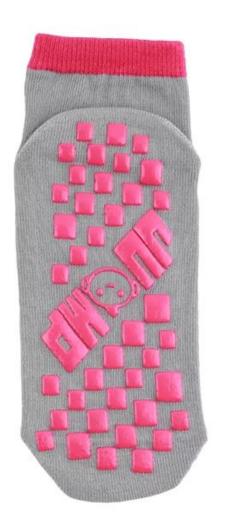

Material: 80% cotton 15% polyester 5% spandex

Color: yellow,red,grey,blue or as customized

Size: children, adult or as customized

MOQ: 1200 pairs / color

Feature: breathable,non slip,sweat-absorbent,professional

#### Function and Features

| Brand Name:  | JIXINGFENG                        | Style:     | anti slip floor socks China         |
|--------------|-----------------------------------|------------|-------------------------------------|
| Supply Type: | OEM / ODM, customized manufacture | Material:  | 80% cotton 15% polyester 5% spandex |
| Technics:    | Knitted                           | Age Group: | children, adult                     |

| Place of Origin:  | Guangdong, China (Mainland)          | Size:   | 14-22 cm                      |
|-------------------|--------------------------------------|---------|-------------------------------|
| Year Established: | 2003                                 | Weight: | 25-40 g/pair                  |
| Main Markets:     | Europe, North America, Oceania, Asia | Season: | Spring, Autumn, Winter        |
| Quality:          | Best quality                         | Colour: | yellow, blue, red, grey       |
| Feature:          | Breathable, Eco-Friendly, Quick Dry  | MOQ:    | 1200 pairs / color            |
| Sample:           | We can do samples for you            | Logo:   | We can put your logo on socks |