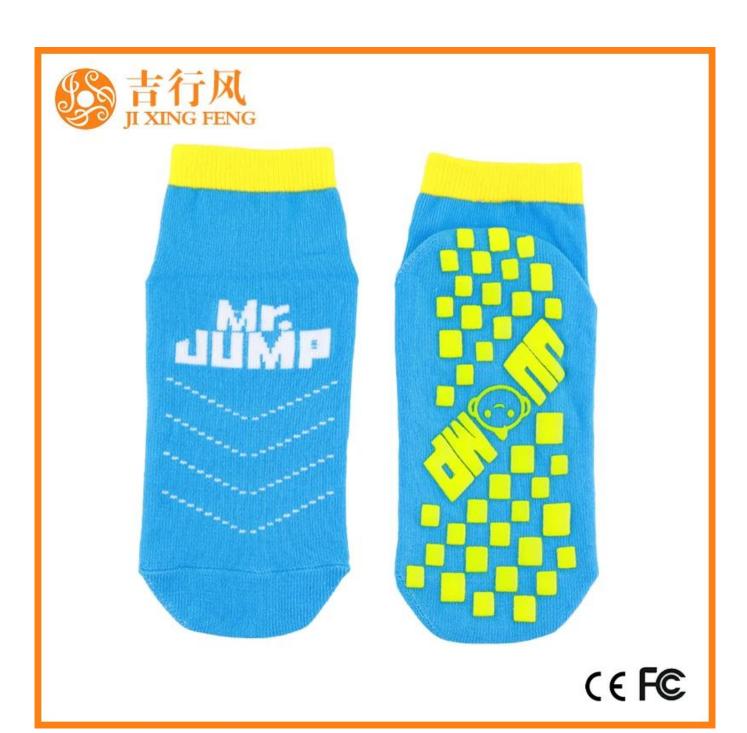

Material: 80% cotton 15% polyester 5% spandex

Color: yellow,red,grey,blue or as customized

Size: children, adult or as customized

MOQ: 1200 pairs / color

Feature: breathable,non slip,sweat-absorbent,professional

#### Function and Features

| Brand Name:  | JIXINGFENG                        | Style:     | anti slip floor socks China         |
|--------------|-----------------------------------|------------|-------------------------------------|
| Supply Type: | OEM / ODM, customized manufacture | Material:  | 80% cotton 15% polyester 5% spandex |
| Technics:    | Knitted                           | Age Group: | children, adult                     |

| Place of Origin:  | Guangdong, China (Mainland)          | Size:   | 14-22 cm                      |
|-------------------|--------------------------------------|---------|-------------------------------|
| Year Established: | 2003                                 | Weight: | 25-40 g/pair                  |
| Main Markets:     | Europe, North America, Oceania, Asia | Season: | Spring, Autumn, Winter        |
| Quality:          | Best quality                         | Colour: | yellow, blue, red, grey       |
| Feature:          | Breathable, Eco-Friendly, Quick Dry  | MOQ:    | 1200 pairs / color            |
| Sample:           | We can do samples for you            | Logo:   | We can put your logo on socks |