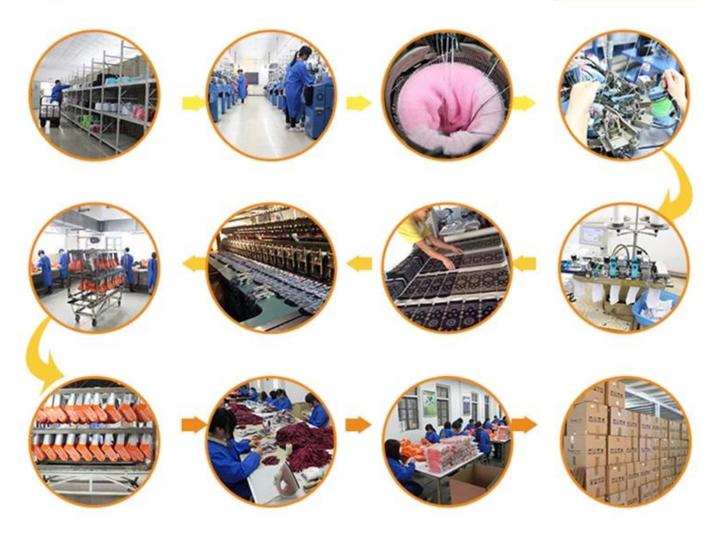

roup: | children, adult                     |

| Place of Origin:  | Guangdong, China (Mainland)          | Size:   | 14-22 cm                      |
|-------------------|--------------------------------------|---------|-------------------------------|
| Year Established: | 2003                                 | Weight: | 25-40 g/pair                  |
| Main Markets:     | Europe, North America, Oceania, Asia | Season: | Spring, Autumn, Winter        |
| Quality:          | Best quality                         | Colour: | yellow, blue, red, grey       |
| Feature:          | Breathable, Eco-Friendly, Quick Dry  | MOQ:    | 1200 pairs / color            |
| Sample:           | We can do samples for you            | Logo:   | We can put your logo on socks |





## **Production Process**



### **Packing & Shipping:**

- 1) one pair a small polybag, one dozen a big polybag, 360 pairs in one carton. 2) or as per customer's requirment.
- 3)shipping by sea,air,express delivery.



















## Our Team















## **Contact Information**

TEL:86-0757-85657751

FAX:86-0757-85623331

MP:86-13326795658

E-MAIL:jixingfeng@jxffactory.com

ADDRESS: Dabu Management Area, Lishui Town,

Nanhai District, Foshan City, Guang Dong

Your satisfaction is our ultimate goal!