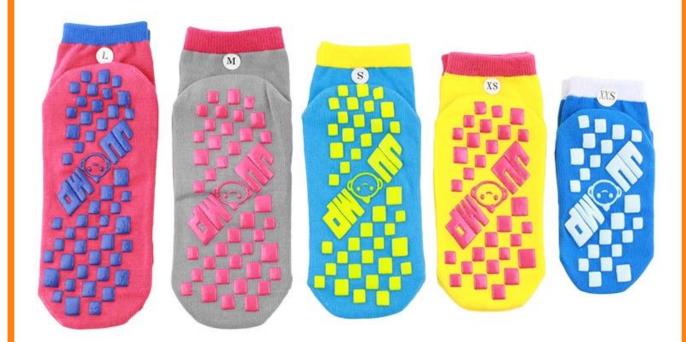

Material: 80% cotton 15% polyester 5% spandex

Color: yellow,red,grey,blue or as customized

Size: children, adult or as customized

MOQ: 1200 pairs / color

Feature: breathable,non slip,sweat-absorbent,professional

#### Function and Features

| Brand Name:  | JIXINGFENG                        | Style:     | anti slip floor socks China         |
|--------------|-----------------------------------|------------|-------------------------------------|
| Supply Type: | OEM / ODM, customized manufacture | Material:  | 80% cotton 15% polyester 5% spandex |
| Technics:    | Knitted                           | Age Group: | children, adult                     |

| Place of Origin:  | Guangdong, China (Mainland)          | Size:   | 14-22 cm                      |
|-------------------|--------------------------------------|---------|-------------------------------|
| Year Established: | 2003                                 | Weight: | 25-40 g/pair                  |
| Main Markets:     | Europe, North America, Oceania, Asia | Season: | Spring, Autumn, Winter        |
| Quality:          | Best quality                         | Colour: | yellow, blue, red, grey       |
| Feature:          | Breathable, Eco-Friendly, Quick Dry  | MOQ:    | 1200 pairs / color            |
| Sample:           | We can do samples for you            | Logo:   | We can put your logo on socks |