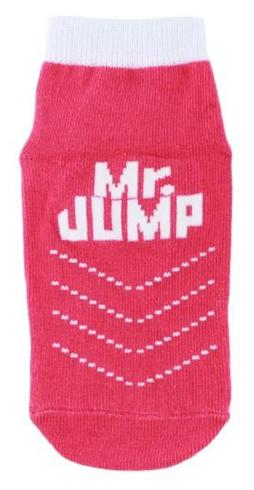

Material: 80% cotton 15% polyester 5% spandex

Color: yellow,red,grey,blue or as customized

Size: children, adult or as customized

MOQ: 1200 pairs / color

Feature: breathable,non slip,sweat-absorbent,professional

#### Function and Features

| Brand Name:  | JIXINGFENG                        | Style:     | anti slip floor socks China         |
|--------------|-----------------------------------|------------|-------------------------------------|
| Supply Type: | OEM / ODM, customized manufacture | Material:  | 80% cotton 15% polyester 5% spandex |
| Technics:    | Knitted                           | Age Group: | children, adult                     |

| Place of Origin:  | Guangdong, China (Mainland)          | Size:   | 14-22 cm                      |
|-------------------|--------------------------------------|---------|-------------------------------|
| Year Established: | 2003                                 | Weight: | 25-40 g/pair                  |
| Main Markets:     | Europe, North America, Oceania, Asia | Season: | Spring, Autumn, Winter        |
| Quality:          | Best quality                         | Colour: | yellow, blue, red, grey       |
| Feature:          | Breathable, Eco-Friendly, Quick Dry  | MOQ:    | 1200 pairs / color            |
| Sample:           | We can do samples for you            | Logo:   | We can put your logo on socks |