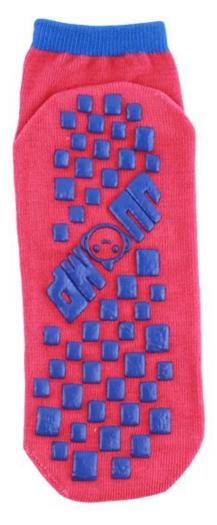

Material: 80% cotton 15% polyester 5% spandex

Color: yellow,red,grey,blue or as customized

Size: children, adult or as customized

MOQ: 1200 pairs / color

Feature: breathable,non slip,sweat-absorbent,professional

#### Function and Features

| Brand Name:  | JIXINGFENG                        | Style:     | anti slip floor socks China         |
|--------------|-----------------------------------|------------|-------------------------------------|
| Supply Type: | OEM / ODM, customized manufacture | Material:  | 80% cotton 15% polyester 5% spandex |
| Technics:    | Knitted                           | Age Group: | children, adult                     |

| Place of Origin:  | Guangdong, China (Mainland)          | Size:   | 14-22 cm                      |
|-------------------|--------------------------------------|---------|-------------------------------|
| Year Established: | 2003                                 | Weight: | 25-40 g/pair                  |
| Main Markets:     | Europe, North America, Oceania, Asia | Season: | Spring, Autumn, Winter        |
| Quality:          | Best quality                         | Colour: | yellow, blue, red, grey       |
| Feature:          | Breathable, Eco-Friendly, Quick Dry  | MOQ:    | 1200 pairs / color            |
| Sample:           | We can do samples for you            | Logo:   | We can put your logo on socks |