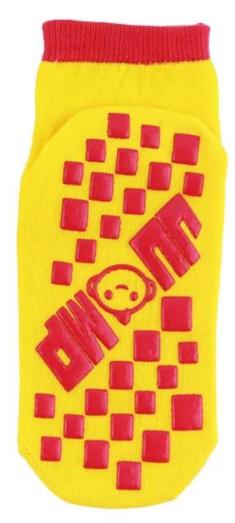

Material: 80% cotton 15% polyester 5% spandex

Color: yellow,red,grey,blue or as customized

Size: children, adult or as customized

MOQ: 1200 pairs / color

Feature: breathable,non slip,sweat-absorbent,professional

#### Function and Features

| Brand Name:  | JIXINGFENG                        | Style:     | anti slip floor socks China         |
|--------------|-----------------------------------|------------|-------------------------------------|
| Supply Type: | OEM / ODM, customized manufacture | Material:  | 80% cotton 15% polyester 5% spandex |
| Technics:    | Knitted                           | Age Group: | children, adult                     |

| Place of Origin:  | Guangdong, China (Mainland)          | Size:   | 14-22 cm                      |
|-------------------|--------------------------------------|---------|-------------------------------|
| Year Established: | 2003                                 | Weight: | 25-40 g/pair                  |
| Main Markets:     | Europe, North America, Oceania, Asia | Season: | Spring, Autumn, Winter        |
| Quality:          | Best quality                         | Colour: | yellow, blue, red, grey       |
| Feature:          | Breathable, Eco-Friendly, Quick Dry  | MOQ:    | 1200 pairs / color            |
| Sample:           | We can do samples for you            | Logo:   | We can put your logo on socks |