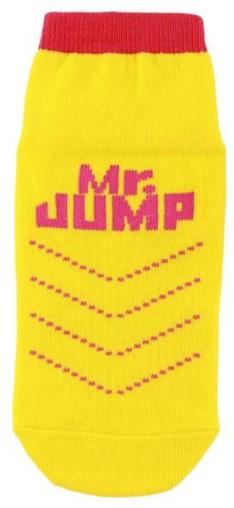

Material: 80% cotton 15% polyester 5% spandex

Color: yellow,red,grey,blue or as customized

Size: children, adult or as customized

MOQ: 1200 pairs / color

Feature: breathable,non slip,sweat-absorbent,professional

#### Function and Features

| Brand Name:  | JIXINGFENG                        | Style:     | anti slip floor socks China         |
|--------------|-----------------------------------|------------|-------------------------------------|
| Supply Type: | OEM / ODM, customized manufacture | Material:  | 80% cotton 15% polyester 5% spandex |
| Technics:    | Knitted                           | Age Group: | children, adult                     |

| Place of Origin:  | Guangdong, China (Mainland)          | Size:   | 14-22 cm                      |
|-------------------|--------------------------------------|---------|-------------------------------|
| Year Established: | 2003                                 | Weight: | 25-40 g/pair                  |
| Main Markets:     | Europe, North America, Oceania, Asia | Season: | Spring, Autumn, Winter        |
| Quality:          | Best quality                         | Colour: | yellow, blue, red, grey       |
| Feature:          | Breathable, Eco-Friendly, Quick Dry  | MOQ:    | 1200 pairs / color            |
| Sample:           | We can do samples for you            | Logo:   | We can put your logo on socks |