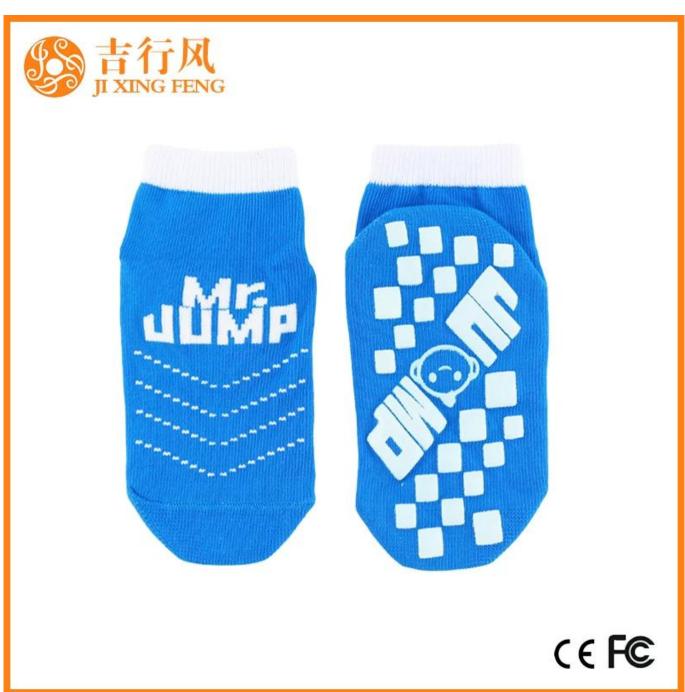

Material: 80% cotton 15% polyester 5% spandex

Color: yellow,red,grey,blue or as customized

Size: children, adult or as customized

MOQ: 1200 pairs / color

Feature: breathable,non slip,sweat-absorbent,professional

#### Function and Features

| Brand Name:  | JIXINGFENG                        | Style:     | anti slip floor socks China         |
|--------------|-----------------------------------|------------|-------------------------------------|
| Supply Type: | OEM / ODM, customized manufacture | Material:  | 80% cotton 15% polyester 5% spandex |
| Technics:    | Knitted                           | Age Group: | children, adult                     |

| Place of Origin:  | Guangdong, China (Mainland)          | Size:   | 14-22 cm                      |
|-------------------|--------------------------------------|---------|-------------------------------|
| Year Established: | 2003                                 | Weight: | 25-40 g/pair                  |
| Main Markets:     | Europe, North America, Oceania, Asia | Season: | Spring, Autumn, Winter        |
| Quality:          | Best quality                         | Colour: | yellow, blue, red, grey       |
| Feature:          | Breathable, Eco-Friendly, Quick Dry  | MOQ:    | 1200 pairs / color            |
| Sample:           | We can do samples for you            | Logo:   | We can put your logo on socks |