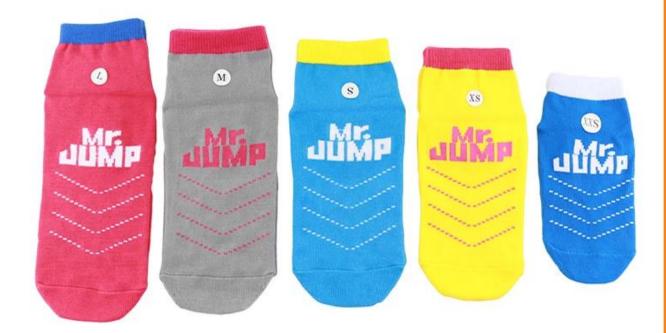

Material: 80% cotton 15% polyester 5% spandex

Color: yellow,red,grey,blue or as customized

Size: children, adult or as customized

MOQ: 1200 pairs / color

Feature: breathable,non slip,sweat-absorbent,professional

#### Function and Features

| Brand Name:  | JIXINGFENG                        | Style:     | anti slip floor socks China         |
|--------------|-----------------------------------|------------|-------------------------------------|
| Supply Type: | OEM / ODM, customized manufacture | Material:  | 80% cotton 15% polyester 5% spandex |
| Technics:    | Knitted                           | Age Group: | children, adult                     |

| Place of Origin:  | Guangdong, China (Mainland)          | Size:   | 14-22 cm                      |
|-------------------|--------------------------------------|---------|-------------------------------|
| Year Established: | 2003                                 | Weight: | 25-40 g/pair                  |
| Main Markets:     | Europe, North America, Oceania, Asia | Season: | Spring, Autumn, Winter        |
| Quality:          | Best quality                         | Colour: | yellow, blue, red, grey       |
| Feature:          | Breathable, Eco-Friendly, Quick Dry  | MOQ:    | 1200 pairs / color            |
| Sample:           | We can do samples for you            | Logo:   | We can put your logo on socks |