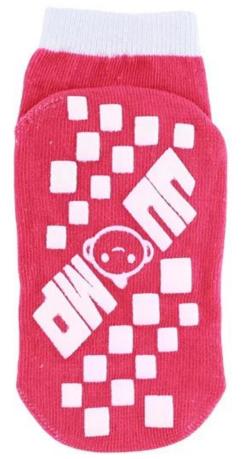

Material: 80% cotton 15% polyester 5% spandex

Color: yellow,red,grey,blue or as customized

Size: children, adult or as customized

MOQ: 1200 pairs / color

Feature: breathable,non slip,sweat-absorbent,professional

#### Function and Features

| Brand Name:  | JIXINGFENG                        | Style:     | anti slip floor socks China         |
|--------------|-----------------------------------|------------|-------------------------------------|
| Supply Type: | OEM / ODM, customized manufacture | Material:  | 80% cotton 15% polyester 5% spandex |
| Technics:    | Knitted                           | Age Group: | children, adult                     |

| Place of Origin:  | Guangdong, China (Mainland)          | Size:   | 14-22 cm                      |
|-------------------|--------------------------------------|---------|-------------------------------|
| Year Established: | 2003                                 | Weight: | 25-40 g/pair                  |
| Main Markets:     | Europe, North America, Oceania, Asia | Season: | Spring, Autumn, Winter        |
| Quality:          | Best quality                         | Colour: | yellow, blue, red, grey       |
| Feature:          | Breathable, Eco-Friendly, Quick Dry  | MOQ:    | 1200 pairs / color            |
| Sample:           | We can do samples for you            | Logo:   | We can put your logo on socks |