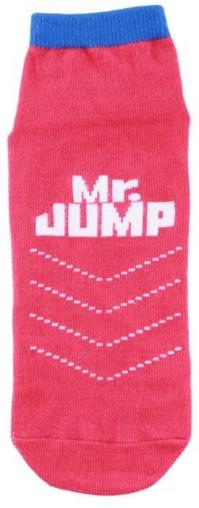

Material: 80% cotton 15% polyester 5% spandex

Color: yellow,red,grey,blue or as customized

Size: children, adult or as customized

MOQ: 1200 pairs / color

Feature: breathable,non slip,sweat-absorbent,professional

#### Function and Features

| Brand Name:  | JIXINGFENG                        | Style:     | anti slip floor socks China         |
|--------------|-----------------------------------|------------|-------------------------------------|
| Supply Type: | OEM / ODM, customized manufacture | Material:  | 80% cotton 15% polyester 5% spandex |
| Technics:    | Knitted                           | Age Group: | children, adult                     |

| Place of Origin:  | Guangdong, China (Mainland)          | Size:   | 14-22 cm                      |
|-------------------|--------------------------------------|---------|-------------------------------|
| Year Established: | 2003                                 | Weight: | 25-40 g/pair                  |
| Main Markets:     | Europe, North America, Oceania, Asia | Season: | Spring, Autumn, Winter        |
| Quality:          | Best quality                         | Colour: | yellow, blue, red, grey       |
| Feature:          | Breathable, Eco-Friendly, Quick Dry  | MOQ:    | 1200 pairs / color            |
| Sample:           | We can do samples for you            | Logo:   | We can put your logo on socks |