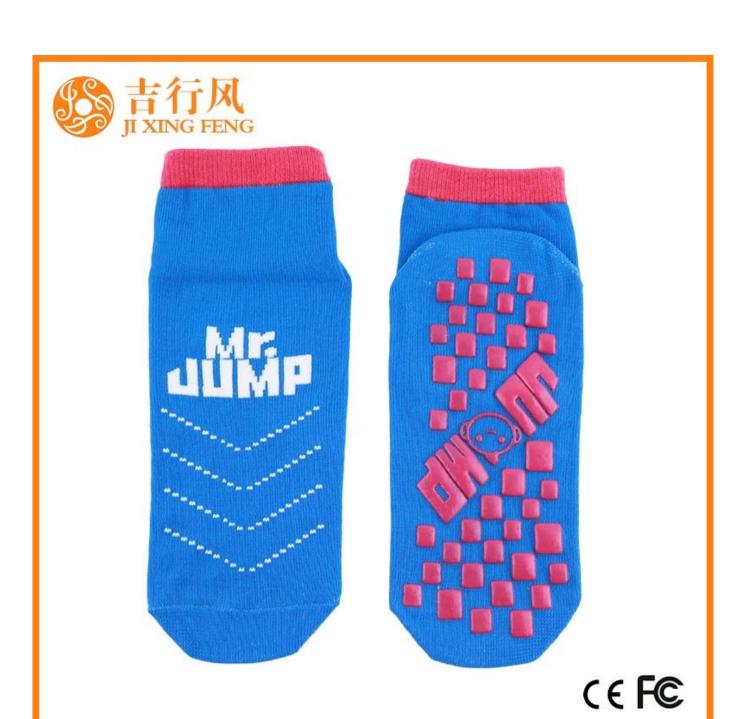

Material: 80% cotton 15% polyester 5% spandex

Color: yellow,red,grey,blue or as customized

Size: children, adult or as customized

MOQ: 1200 pairs / color

Feature: breathable,non slip,sweat-absorbent,professional

#### Function and Features

| Brand Name:  | JIXINGFENG                        | Style:     | anti slip floor socks China         |
|--------------|-----------------------------------|------------|-------------------------------------|
| Supply Type: | OEM / ODM, customized manufacture | Material:  | 80% cotton 15% polyester 5% spandex |
| Technics:    | Knitted                           | Age Group: | children, adult                     |

| Place of Origin:  | Guangdong, China (Mainland)          | Size:   | 14-22 cm                      |
|-------------------|--------------------------------------|---------|-------------------------------|
| Year Established: | 2003                                 | Weight: | 25-40 g/pair                  |
| Main Markets:     | Europe, North America, Oceania, Asia | Season: | Spring, Autumn, Winter        |
| Quality:          | Best quality                         | Colour: | yellow, blue, red, grey       |
| Feature:          | Breathable, Eco-Friendly, Quick Dry  | MOQ:    | 1200 pairs / color            |
| Sample:           | We can do samples for you            | Logo:   | We can put your logo on socks |