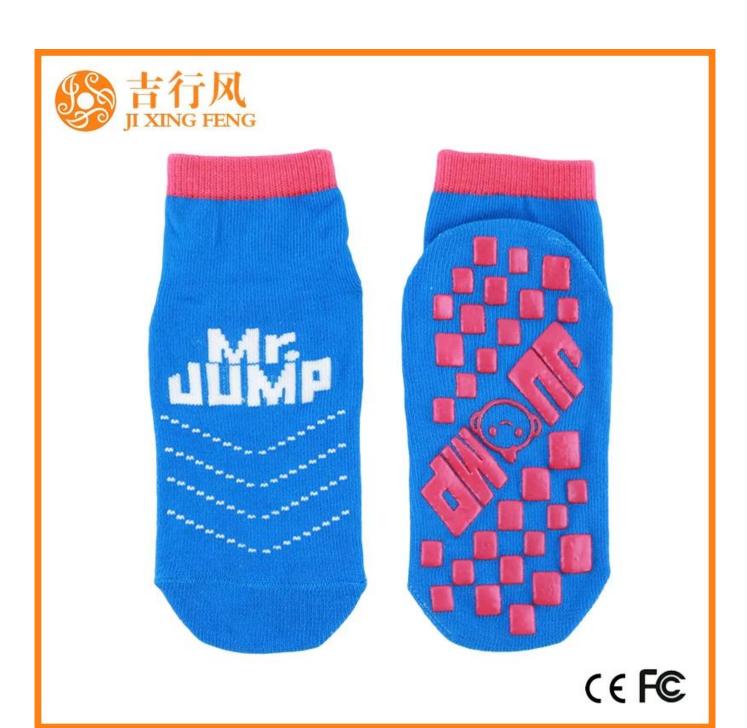

Material: 80% cotton 15% polyester 5% spandex

Color: yellow,red,grey,blue or as customized

Size: children, adult or as customized

MOQ: 1200 pairs / color

Feature: breathable,non slip,sweat-absorbent,professional

#### Function and Features

| Brand Name:  | JIXINGFENG                        | Style:     | anti slip floor socks China         |
|--------------|-----------------------------------|------------|-------------------------------------|
| Supply Type: | OEM / ODM, customized manufacture | Material:  | 80% cotton 15% polyester 5% spandex |
| Technics:    | Knitted                           | Age Group: | children, adult                     |

| Place of Origin:  | Guangdong, China (Mainland)          | Size:   | 14-22 cm                      |
|-------------------|--------------------------------------|---------|-------------------------------|
| Year Established: | 2003                                 | Weight: | 25-40 g/pair                  |
| Main Markets:     | Europe, North America, Oceania, Asia | Season: | Spring, Autumn, Winter        |
| Quality:          | Best quality                         | Colour: | yellow, blue, red, grey       |
| Feature:          | Breathable, Eco-Friendly, Quick Dry  | MOQ:    | 1200 pairs / color            |
| Sample:           | We can do samples for you            | Logo:   | We can put your logo on socks |