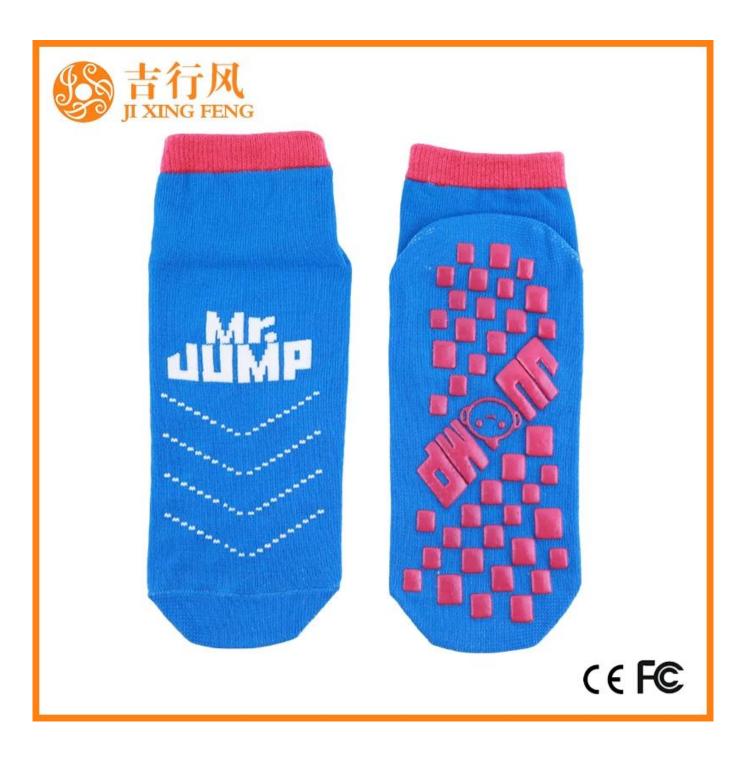

Material: 82% cotton 13% polyester 5% spandex Color: grey,yellow,red,blue or as customized Size: children,adult or as customized MOQ: 1200 pairs / color Feature: breathable,non slip,sweat-absorbent,professional Packing: as per customer's requirment Trade Term: EXW or FOB

#### Function and Features

| Brand Name:  | JIXINGFENG                        | Style:     | China custom soft anti slip socks   |
|--------------|-----------------------------------|------------|-------------------------------------|
| Supply Type: | OEM / ODM, customized manufacture | Material:  | 82% cotton 13% polyester 5% spandex |
| Technics:    | Knitted                           | Age Group: | children, adult                     |

| Place of Origin:  | Guangdong, China (Mainland)          | Size:   | 14-22 cm                        |
|-------------------|--------------------------------------|---------|---------------------------------|
| Year Established: | 2003                                 | Weight: | 25-40 g/pair                    |
| Main Markets:     | Europe, North America, Oceania, Asia | Season: | Spring, Autumn, Winter          |
| Quality:          | Best quality                         | Colour: | grey, <b>yellow</b> , red, blue |
| Feature:          | Breathable, Eco-Friendly, Quick Dry  | MOQ:    | 1200 pairs / color              |
| Sample:           | We can do samples for you            | Logo:   | We can put your logo on socks   |