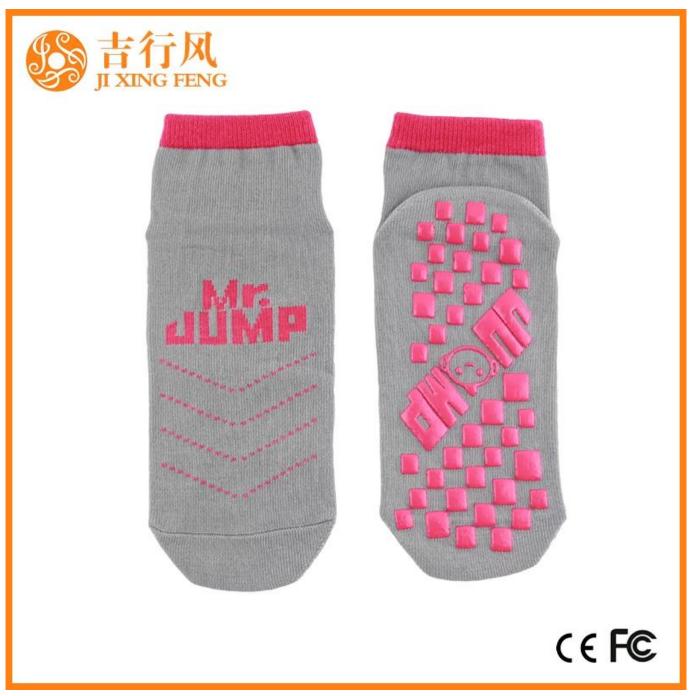

Material: 82% cotton 13% polyester 5% spandex Color: grey,yellow,red,blue or as customized Size: children,adult or as customized MOQ: 1200 pairs / color Feature: breathable,non slip,sweat-absorbent,professional Packing: as per customer's requirment Trade Term: EXW or FOB

#### Function and Features

| Brand Name:  | JIXINGFENG                        | Style:     | China custom soft anti slip socks   |
|--------------|-----------------------------------|------------|-------------------------------------|
| Supply Type: | OEM / ODM, customized manufacture | Material:  | 82% cotton 13% polyester 5% spandex |
| Technics:    | Knitted                           | Age Group: | children, adult                     |

| Place of Origin:  | Guangdong, China (Mainland)          | Size:   | 14-22 cm                        |
|-------------------|--------------------------------------|---------|---------------------------------|
| Year Established: | 2003                                 | Weight: | 25-40 g/pair                    |
| Main Markets:     | Europe, North America, Oceania, Asia | Season: | Spring, Autumn, Winter          |
| Quality:          | Best quality                         | Colour: | grey, <b>yellow</b> , red, blue |
| Feature:          | Breathable, Eco-Friendly, Quick Dry  | MOQ:    | 1200 pairs / color              |
| Sample:           | We can do samples for you            | Logo:   | We can put your logo on socks   |