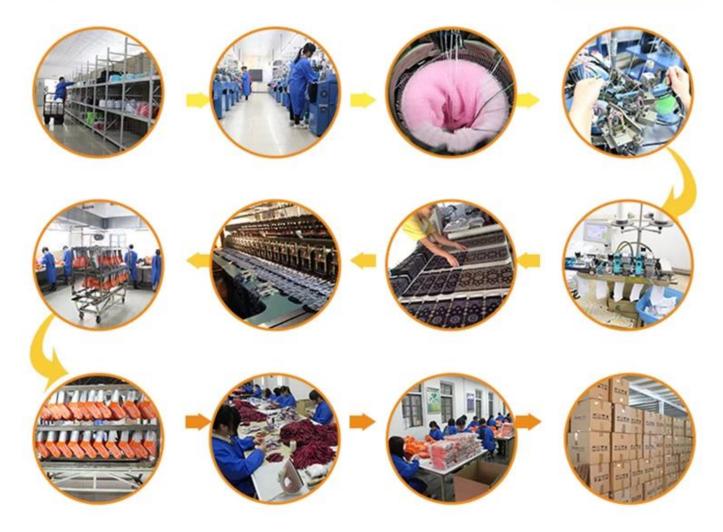

ren, adult                     |

| Place of Origin:  | Guangdong, China (Mainland)          | Size:   | 14-22 cm                        |
|-------------------|--------------------------------------|---------|---------------------------------|
| Year Established: | 2003                                 | Weight: | 25-40 g/pair                    |
| Main Markets:     | Europe, North America, Oceania, Asia | Season: | Spring, Autumn, Winter          |
| Quality:          | Best quality                         | Colour: | grey, <b>yellow</b> , red, blue |
| Feature:          | Breathable, Eco-Friendly, Quick Dry  | MOQ:    | 1200 pairs / color              |
| Sample:           | We can do samples for you            | Logo:   | We can put your logo on socks   |





# **Production Process**



### Packing & Shipping:

1)one pair a small polybag,one dozen a big polybag, 360 pairs in one carton. 2)or as per customer's requirment.

3) shipping by sea, air, express delivery.













Our Team











## **Contact Information**

TEL:86-0757-85657751 FAX:86-0757-85623331 MP:86-13326795658

E-MAIL:jixingfeng@jxffactory.com

ADDRESS:Dabu Management Area,Lishui Town,

Nanhai District,Foshan City,GuangDong

Your satisfaction is our ultimate goal!