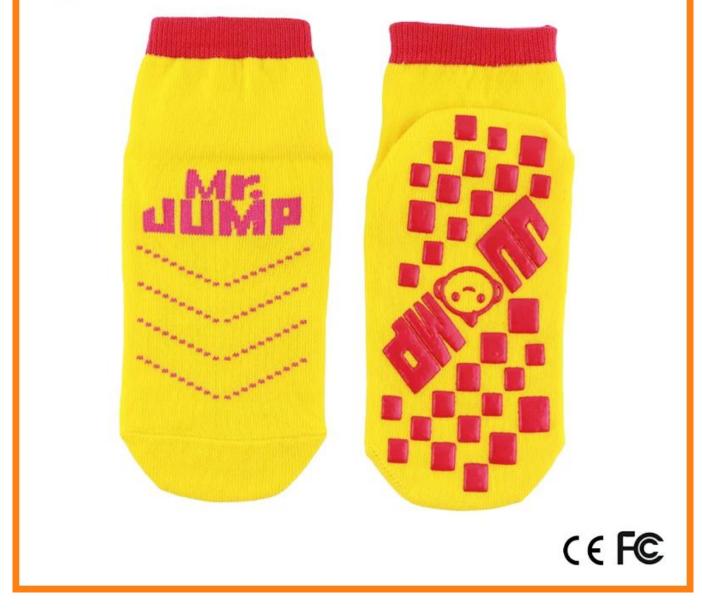

Material: 82% cotton 13% polyester 5% spandex Color: grey,yellow,red,blue or as customized Size: children,adult or as customized MOQ: 1200 pairs / color Feature: breathable,non slip,sweat-absorbent,professional Packing: as per customer's requirment Trade Term: EXW or FOB

#### Function and Features

| Brand Name:  | JIXINGFENG                        | Style:     | China custom soft anti slip socks   |
|--------------|-----------------------------------|------------|-------------------------------------|
| Supply Type: | OEM / ODM, customized manufacture | Material:  | 82% cotton 13% polyester 5% spandex |
| Technics:    | Knitted                           | Age Group: | children, adult                     |

| Place of Origin:  | Guangdong, China (Mainland)          | Size:   | 14-22 cm                        |
|-------------------|--------------------------------------|---------|---------------------------------|
| Year Established: | 2003                                 | Weight: | 25-40 g/pair                    |
| Main Markets:     | Europe, North America, Oceania, Asia | Season: | Spring, Autumn, Winter          |
| Quality:          | Best quality                         | Colour: | grey, <b>yellow</b> , red, blue |
| Feature:          | Breathable, Eco-Friendly, Quick Dry  | MOQ:    | 1200 pairs / color              |
| Sample:           | We can do samples for you            | Logo:   | We can put your logo on socks   |