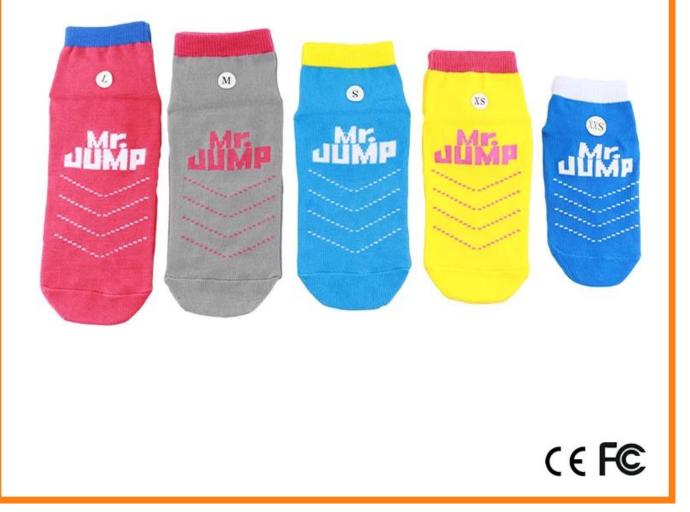

Material: 82% cotton 13% polyester 5% spandex Color: grey,yellow,red,blue or as customized Size: children,adult or as customized MOQ: 1200 pairs / color Feature: breathable,non slip,sweat-absorbent,professional Packing: as per customer's requirment Trade Term: EXW or FOB

#### Function and Features

| Brand Name:  | JIXINGFENG                        | Style:     | China custom soft anti slip socks   |
|--------------|-----------------------------------|------------|-------------------------------------|
| Supply Type: | OEM / ODM, customized manufacture | Material:  | 82% cotton 13% polyester 5% spandex |
| Technics:    | Knitted                           | Age Group: | children, adult                     |

| Place of Origin:  | Guangdong, China (Mainland)          | Size:   | 14-22 cm                        |
|-------------------|--------------------------------------|---------|---------------------------------|
| Year Established: | 2003                                 | Weight: | 25-40 g/pair                    |
| Main Markets:     | Europe, North America, Oceania, Asia | Season: | Spring, Autumn, Winter          |
| Quality:          | Best quality                         | Colour: | grey, <b>yellow</b> , red, blue |
| Feature:          | Breathable, Eco-Friendly, Quick Dry  | MOQ:    | 1200 pairs / color              |
| Sample:           | We can do samples for you            | Logo:   | We can put your logo on socks   |