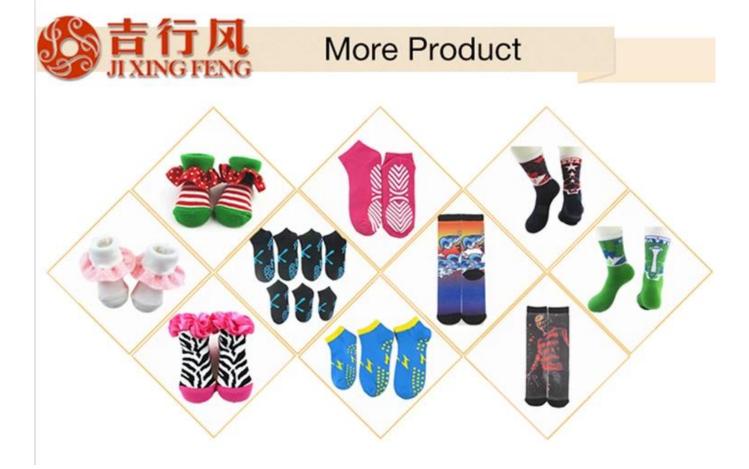

#### Function and Features

| Brand Name:  | JIXINGFENG                        | Style:     | China custom soft anti slip socks   |
|--------------|-----------------------------------|------------|-------------------------------------|
| Supply Type: | OEM / ODM, customized manufacture | Material:  | 82% cotton 13% polyester 5% spandex |
| Technics:    | Knitted                           | Age Group: | children, adult                     |

| Place of Origin:  | Guangdong, China (Mainland)          | Size:   | 14-22 cm                        |
|-------------------|--------------------------------------|---------|---------------------------------|
| Year Established: | 2003                                 | Weight: | 25-40 g/pair                    |
| Main Markets:     | Europe, North America, Oceania, Asia | Season: | Spring, Autumn, Winter          |
| Quality:          | Best quality                         | Colour: | grey, <b>yellow</b> , red, blue |
| Feature:          | Breathable, Eco-Friendly, Quick Dry  | MOQ:    | 1200 pairs / color              |
| Sample:           | We can do samples for you            | Logo:   | We can put your logo on socks   |