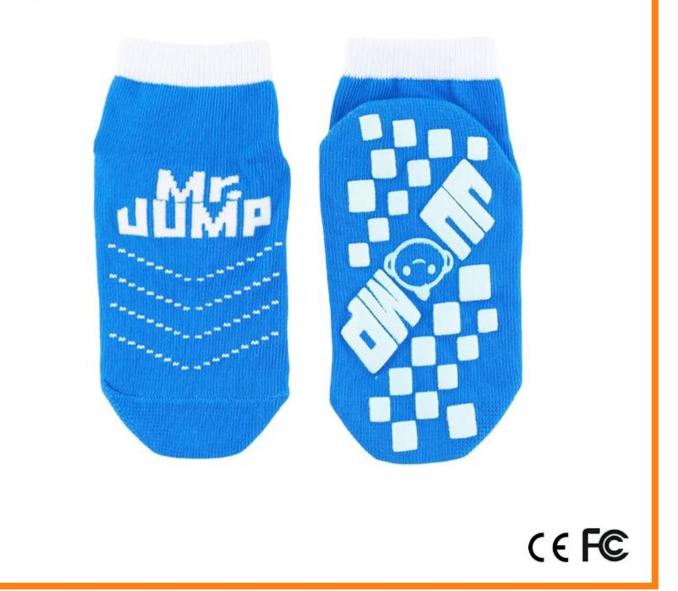

Material: 82% cotton 13% polyester 5% spandex Color: grey,yellow,red,blue or as customized Size: children,adult or as customized MOQ: 1200 pairs / color Feature: breathable,non slip,sweat-absorbent,professional Packing: as per customer's requirment Trade Term: EXW or FOB

#### Function and Features

| Brand Name:  | JIXINGFENG                        | Style:     | China custom soft anti slip socks   |
|--------------|-----------------------------------|------------|-------------------------------------|
| Supply Type: | OEM / ODM, customized manufacture | Material:  | 82% cotton 13% polyester 5% spandex |
| Technics:    | Knitted                           | Age Group: | children, adult                     |

| Place of Origin:  | Guangdong, China (Mainland)          | Size:   | 14-22 cm                        |
|-------------------|--------------------------------------|---------|---------------------------------|
| Year Established: | 2003                                 | Weight: | 25-40 g/pair                    |
| Main Markets:     | Europe, North America, Oceania, Asia | Season: | Spring, Autumn, Winter          |
| Quality:          | Best quality                         | Colour: | grey, <b>yellow</b> , red, blue |
| Feature:          | Breathable, Eco-Friendly, Quick Dry  | MOQ:    | 1200 pairs / color              |
| Sample:           | We can do samples for you            | Logo:   | We can put your logo on socks   |