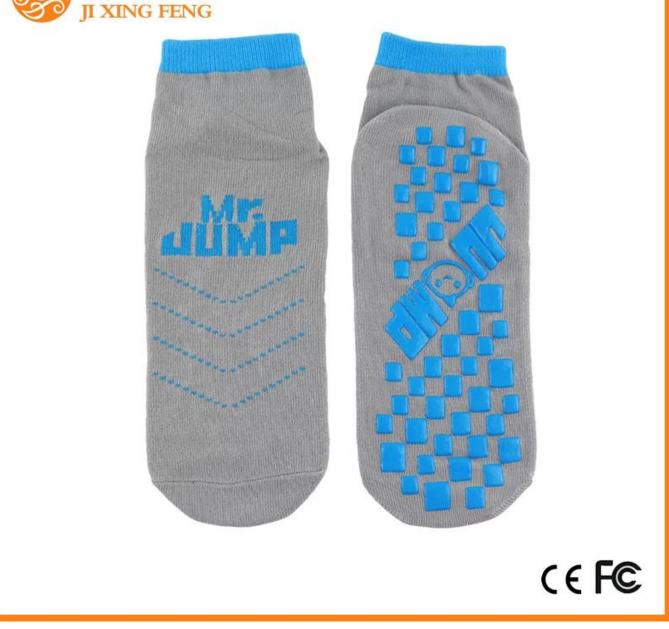

Material: 82% cotton 13% polyester 5% spandex Color: grey,yellow,red,blue or as customized Size: children,adult or as customized MOQ: 1200 pairs / color Feature: breathable,non slip,sweat-absorbent,professional Packing: as per customer's requirment Trade Term: EXW or FOB

#### Function and Features

| Brand Name:  | JIXINGFENG                        | Style:     | China custom soft anti slip socks   |
|--------------|-----------------------------------|------------|-------------------------------------|
| Supply Type: | OEM / ODM, customized manufacture | Material:  | 82% cotton 13% polyester 5% spandex |
| Technics:    | Knitted                           | Age Group: | children, adult                     |

| Place of Origin:  | Guangdong, China (Mainland)          | Size:   | 14-22 cm                        |
|-------------------|--------------------------------------|---------|---------------------------------|
| Year Established: | 2003                                 | Weight: | 25-40 g/pair                    |
| Main Markets:     | Europe, North America, Oceania, Asia | Season: | Spring, Autumn, Winter          |
| Quality:          | Best quality                         | Colour: | grey, <b>yellow</b> , red, blue |
| Feature:          | Breathable, Eco-Friendly, Quick Dry  | MOQ:    | 1200 pairs / color              |
| Sample:           | We can do samples for you            | Logo:   | We can put your logo on socks   |