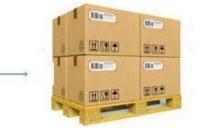

### Packing & Shipping:

1)one pair a small polybag,one dozen a big polybag, 360 pairs in one carton. 2)or as per customer's requirment.

3) shipping by sea, air, express delivery.

Our Team