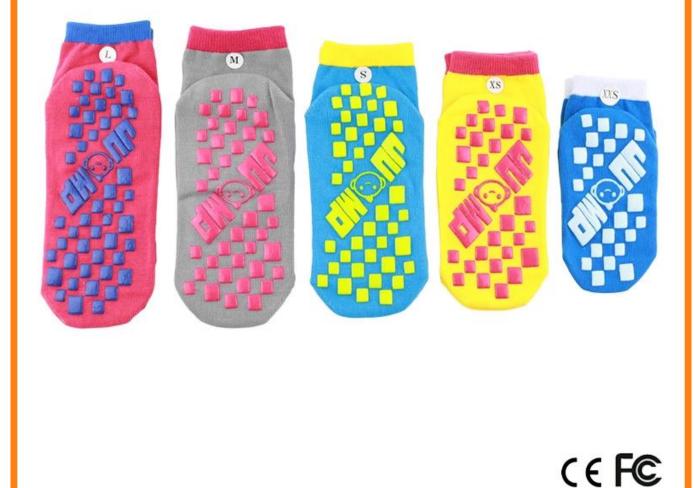

Material: 82% cotton 13% polyester 5% spandex Color: grey,yellow,red,blue or as customized Size: children,adult or as customized MOQ: 1200 pairs / color Feature: breathable,non slip,sweat-absorbent,professional Packing: as per customer's requirment Trade Term: EXW or FOB

#### Function and Features

| Brand Name:  | JIXINGFENG                        | Style:     | China custom soft anti slip socks   |
|--------------|-----------------------------------|------------|-------------------------------------|
| Supply Type: | OEM / ODM, customized manufacture | Material:  | 82% cotton 13% polyester 5% spandex |
| Technics:    | Knitted                           | Age Group: | children, adult                     |

| Place of Origin:  | Guangdong, China (Mainland)          | Size:   | 14-22 cm                        |
|-------------------|--------------------------------------|---------|---------------------------------|
| Year Established: | 2003                                 | Weight: | 25-40 g/pair                    |
| Main Markets:     | Europe, North America, Oceania, Asia | Season: | Spring, Autumn, Winter          |
| Quality:          | Best quality                         | Colour: | grey, <b>yellow</b> , red, blue |
| Feature:          | Breathable, Eco-Friendly, Quick Dry  | MOQ:    | 1200 pairs / color              |
| Sample:           | We can do samples for you            | Logo:   | We can put your logo on socks   |