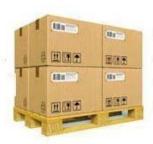

#### **Packing & Shipping:**

- 1) one pair a small polybag, one dozen a big polybag, 360 pairs in one carton. 2) or as per customer's requirment.
- 3)shipping by sea,air,express delivery.