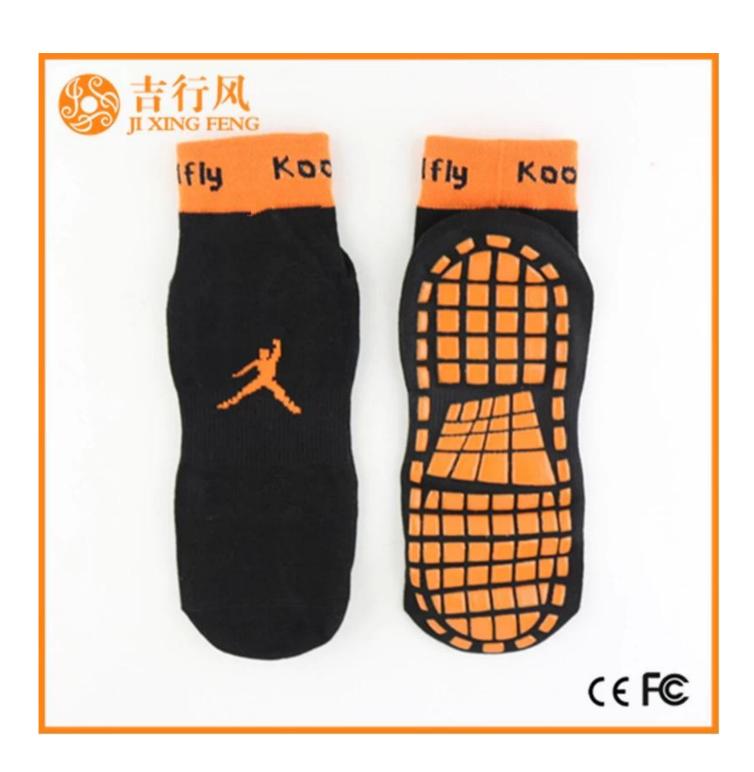

Material: 75% cotton 20% polyester 5% spandex

Color: purple, yellow, orange or as customized

Size: children, adult or as customized

MOQ: 1200 pairs / color

Feature: non slip, spoty, sweat-absorbent, breathable

#### Function and Features

| Brand Name:      | JIXINGFENG                        | Style:     | child anti slip socks China         |
|------------------|-----------------------------------|------------|-------------------------------------|
| Supply Type:     | OEM / ODM, customized manufacture | Material:  | 75% cotton 20% polyester 5% spandex |
| Technics:        | Knitted                           | Age Group: | children, adult                     |
| Place of Origin: | Guangdong, China (Mainland)       | Size:      | 16-20 cm                            |

| Year Established: | 2003                                 | Weight: | 20-40 g/pair                  |
|-------------------|--------------------------------------|---------|-------------------------------|
| Main Markets:     | Europe, North America, Oceania, Asia | Season: | Spring, Autumn, Winter        |
| Quality:          | best quality                         | Colour: | purple, yellow, orange        |
| Feature:          | Breathable, Eco-Friendly, Quick Dry  | MOQ:    | 1000 pairs / color            |
| Sample:           | we can do samples for you            | Logo:   | We can put your logo on socks |