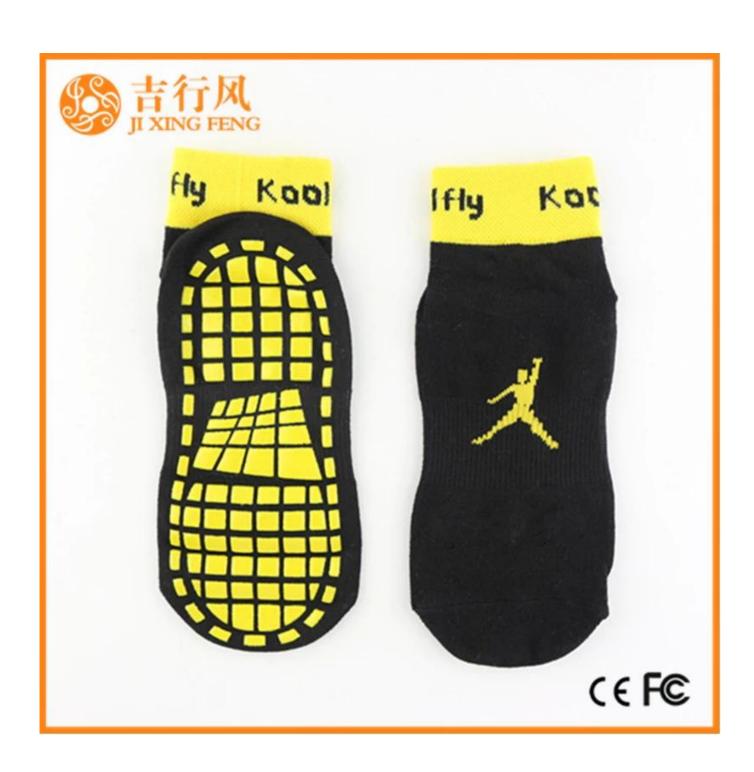

Material: 75% cotton 20% polyester 5% spandex

Color: purple, yellow, orange or as customized

Size: children, adult or as customized

MOQ: 1200 pairs / color

Feature: non slip, spoty, sweat-absorbent, breathable

#### Function and Features

| Brand Name:      | JIXINGFENG                        | Style:     | child anti slip socks China         |
|------------------|-----------------------------------|------------|-------------------------------------|
| Supply Type:     | OEM / ODM, customized manufacture | Material:  | 75% cotton 20% polyester 5% spandex |
| Technics:        | Knitted                           | Age Group: | children, adult                     |
| Place of Origin: | Guangdong, China (Mainland)       | Size:      | 16-20 cm                            |

| Year Established: | 2003                                 | Weight: | 20-40 g/pair                  |
|-------------------|--------------------------------------|---------|-------------------------------|
| Main Markets:     | Europe, North America, Oceania, Asia | Season: | Spring, Autumn, Winter        |
| Quality:          | best quality                         | Colour: | purple, yellow, orange        |
| Feature:          | Breathable, Eco-Friendly, Quick Dry  | MOQ:    | 1000 pairs / color            |
| Sample:           | we can do samples for you            | Logo:   | We can put your logo on socks |