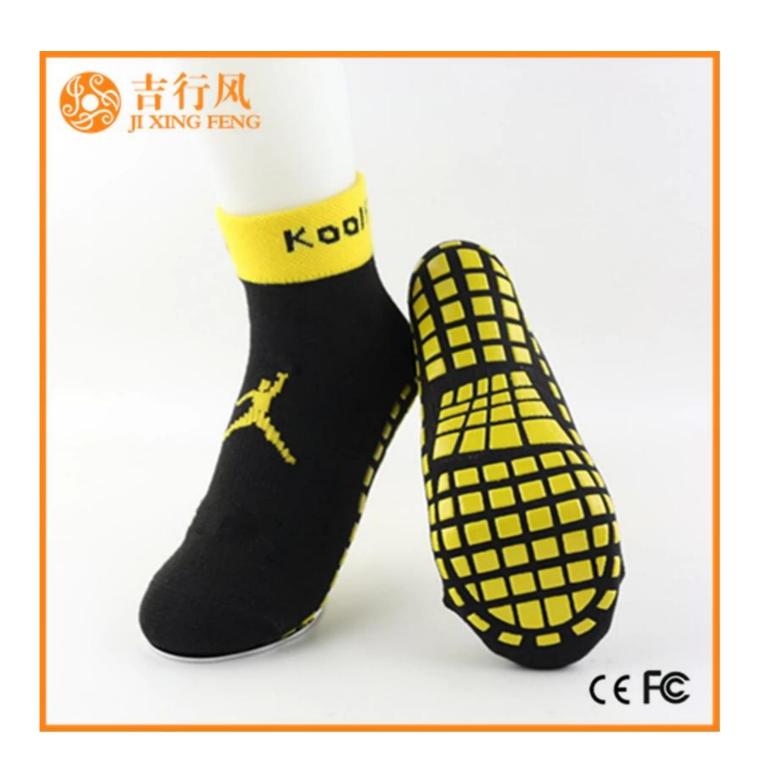

Material: 75% cotton 20% polyester 5% spandex

Color: purple, yellow, orange or as customized

Size: children, adult or as customized

MOQ: 1200 pairs / color

Feature: non slip, spoty, sweat-absorbent, breathable

#### Function and Features

| Brand Name:      | JIXINGFENG                        | Style:     | child anti slip socks China         |
|------------------|-----------------------------------|------------|-------------------------------------|
| Supply Type:     | OEM / ODM, customized manufacture | Material:  | 75% cotton 20% polyester 5% spandex |
| Technics:        | Knitted                           | Age Group: | children, adult                     |
| Place of Origin: | Guangdong, China (Mainland)       | Size:      | 16-20 cm                            |

| Year Established: | 2003                                 | Weight: | 20-40 g/pair                  |
|-------------------|--------------------------------------|---------|-------------------------------|
| Main Markets:     | Europe, North America, Oceania, Asia | Season: | Spring, Autumn, Winter        |
| Quality:          | best quality                         | Colour: | purple, yellow, orange        |
| Feature:          | Breathable, Eco-Friendly, Quick Dry  | MOQ:    | 1000 pairs / color            |
| Sample:           | we can do samples for you            | Logo:   | We can put your logo on socks |