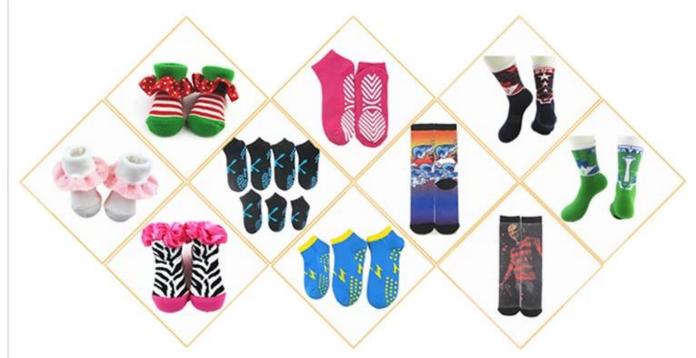

| Age Group: | children, adult                     |
| Place of Origin: | Guangdong, China (Mainland)       | Size:      | 16-20 cm                            |

| Year Established: | 2003                                 | Weight: | 20-40 g/pair                  |
|-------------------|--------------------------------------|---------|-------------------------------|
| Main Markets:     | Europe, North America, Oceania, Asia | Season: | Spring, Autumn, Winter        |
| Quality:          | best quality                         | Colour: | purple, yellow, orange        |
| Feature:          | Breathable, Eco-Friendly, Quick Dry  | MOQ:    | 1000 pairs / color            |
| Sample:           | we can do samples for you            | Logo:   | We can put your logo on socks |



## More Product





#### **Production Process**



#### **Packing & Shipping:**

- 1) one pair a small polybag, one dozen a big polybag, 360 pairs in one carton. 2) or as per customer's requirment.
- 3)shipping by sea,air,express delivery.



















### Our Team















#### **Contact Information**

TEL:86-0757-85657751

FAX:86-0757-85623331

MP:86-13326795658

E-MAIL:jixingfeng@jxffactory.com

ADDRESS: Dabu Management Area, Lishui Town,

Nanhai District, Foshan City, Guang Dong

Your satisfaction is our ultimate goal!