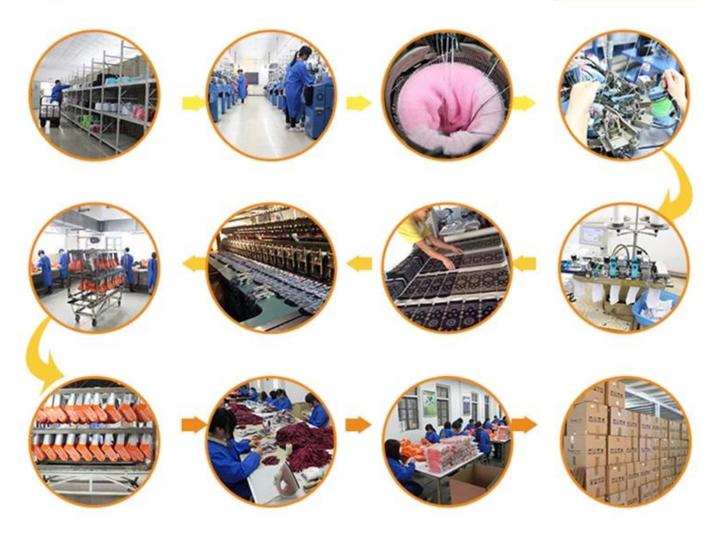

|
| Place of Origin: | Guangdong, China (Mainland)       | Size:      | 16-20 cm                            |

| Year Established: | 2003                                 | Weight: | 20-40 g/pair                  |
|-------------------|--------------------------------------|---------|-------------------------------|
| Main Markets:     | Europe, North America, Oceania, Asia | Season: | Spring, Autumn, Winter        |
| Quality:          | best quality                         | Colour: | purple, yellow, orange        |
| Feature:          | Breathable, Eco-Friendly, Quick Dry  | MOQ:    | 1000 pairs / color            |
| Sample:           | we can do samples for you            | Logo:   | We can put your logo on socks |



## More Product





#### **Production Process**



#### **Packing & Shipping:**

- 1) one pair a small polybag, one dozen a big polybag, 360 pairs in one carton. 2) or as per customer's requirment.
- 3)shipping by sea,air,express delivery.



















### Our Team















#### **Contact Information**

TEL:86-0757-85657751

FAX:86-0757-85623331

MP:86-13326795658

E-MAIL:jixingfeng@jxffactory.com

ADDRESS: Dabu Management Area, Lishui Town,

Nanhai District, Foshan City, Guang Dong

Your satisfaction is our ultimate goal!