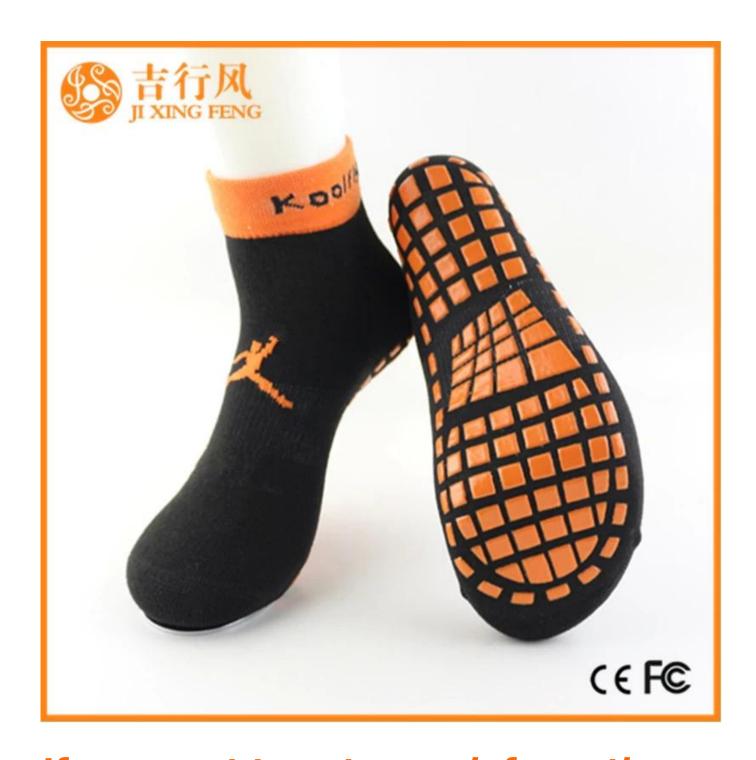

Material: 75% cotton 20% polyester 5% spandex

Color: purple, yellow, orange or as customized

Size: children, adult or as customized

MOQ: 1200 pairs / color

Feature: non slip, spoty, sweat-absorbent, breathable

#### Function and Features

| Brand Name:      | JIXINGFENG                        | Style:     | child anti slip socks China         |
|------------------|-----------------------------------|------------|-------------------------------------|
| Supply Type:     | OEM / ODM, customized manufacture | Material:  | 75% cotton 20% polyester 5% spandex |
| Technics:        | Knitted                           | Age Group: | children, adult                     |
| Place of Origin: | Guangdong, China (Mainland)       | Size:      | 16-20 cm                            |

| Year Established: | 2003                                 | Weight: | 20-40 g/pair                  |
|-------------------|--------------------------------------|---------|-------------------------------|
| Main Markets:     | Europe, North America, Oceania, Asia | Season: | Spring, Autumn, Winter        |
| Quality:          | best quality                         | Colour: | purple, yellow, orange        |
| Feature:          | Breathable, Eco-Friendly, Quick Dry  | MOQ:    | 1000 pairs / color            |
| Sample:           | we can do samples for you            | Logo:   | We can put your logo on socks |