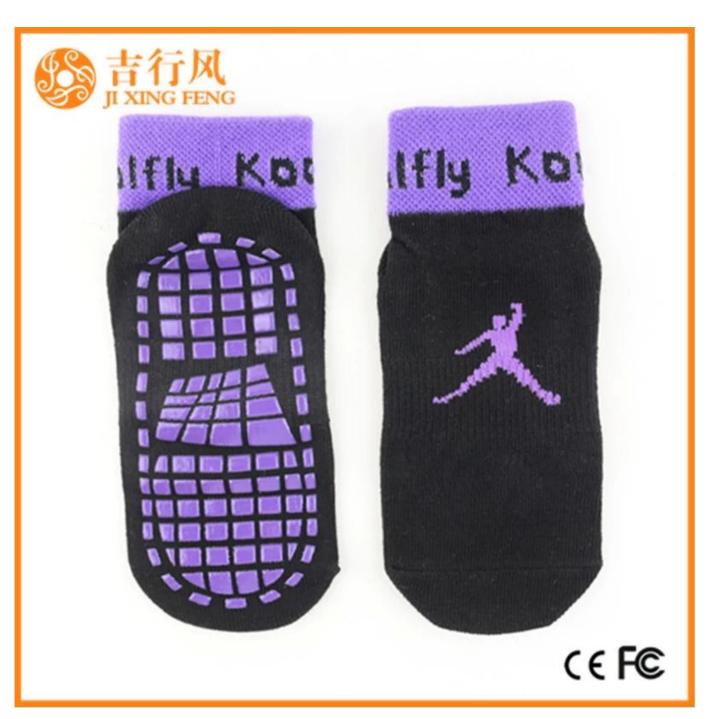

Material: 75% cotton 20% polyester 5% spandex

Color: purple, yellow, orange or as customized

Size: children, adult or as customized

MOQ: 1200 pairs / color

Feature: non slip, spoty, sweat-absorbent, breathable

#### Function and Features

| Brand Name:      | JIXINGFENG                        | Style:     | child anti slip socks China         |
|------------------|-----------------------------------|------------|-------------------------------------|
| Supply Type:     | OEM / ODM, customized manufacture | Material:  | 75% cotton 20% polyester 5% spandex |
| Technics:        | Knitted                           | Age Group: | children, adult                     |
| Place of Origin: | Guangdong, China (Mainland)       | Size:      | 16-20 cm                            |

| Year Established: | 2003                                 | Weight: | 20-40 g/pair                  |
|-------------------|--------------------------------------|---------|-------------------------------|
| Main Markets:     | Europe, North America, Oceania, Asia | Season: | Spring, Autumn, Winter        |
| Quality:          | best quality                         | Colour: | purple, yellow, orange        |
| Feature:          | Breathable, Eco-Friendly, Quick Dry  | MOQ:    | 1000 pairs / color            |
| Sample:           | we can do samples for you            | Logo:   | We can put your logo on socks |