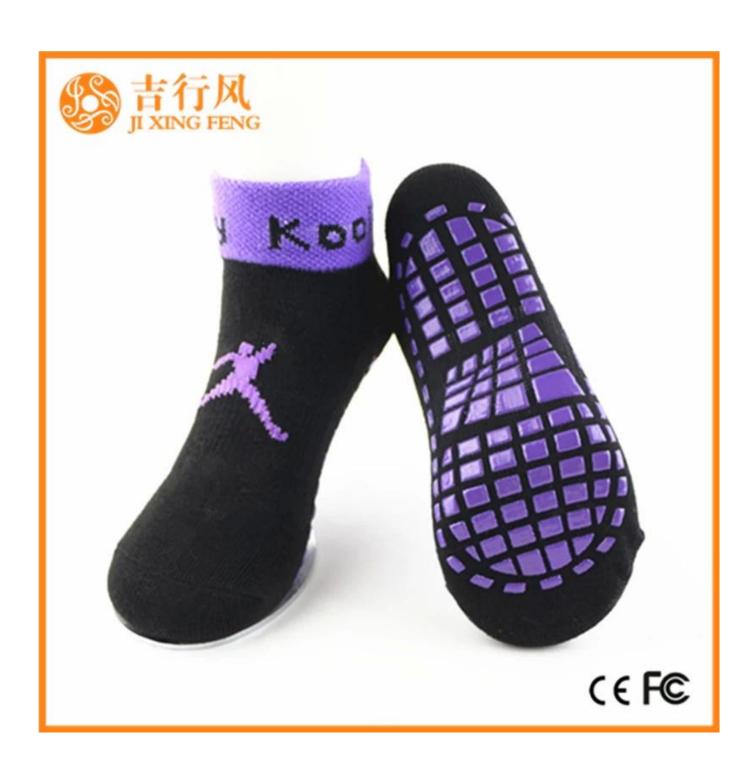

Material: 75% cotton 20% polyester 5% spandex

Color: purple, yellow, orange or as customized

Size: children, adult or as customized

MOQ: 1200 pairs / color

Feature: non slip, spoty, sweat-absorbent, breathable

Packing: as per customer's requirment

Trade Term: EXW or FOB













# If you want to get more information about Jixingfeng, you can click <u>antislip grip socks suppliers</u>.

#### Function and Features

| Brand Name:      | JIXINGFENG                        | Style:     | child anti slip socks China         |
|------------------|-----------------------------------|------------|-------------------------------------|
| Supply Type:     | OEM / ODM, customized manufacture | Material:  | 75% cotton 20% polyester 5% spandex |
| Technics:        | Knitted                           | Age Group: | children, adult                     |
| Place of Origin: | Guangdong, China (Mainland)       | Size:      | 16-20 cm                            |

| Year Established: | 2003                                 | Weight: | 20-40 g/pair                  |
|------------