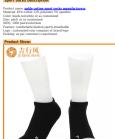

If you want to get more information al sport socks, you can click <u>China ankle</u> cotton sport socks factory.

Function and Features:

| Brand Name.        | JXXGPENG                                  | Style:     | ankle cotton sport socks               |
|--------------------|-------------------------------------------|------------|----------------------------------------|
| Supply Type:       | CRM / CDM, cudamized manufacture          | Material   | 83% cotton 12% polyester 5%<br>spandes |
|                    | Evidad                                    | Age Group: | adult                                  |
| Mace of Ongo.      | Guangdong, China (Mandand)                | Size:      | 20:22 on                               |
| Tear<br>Edissioned | 2003                                      | Neight.    | dh g / pair                            |
| Main Markets       | Burope, Starth America, Oceania,<br>Julia | Season.    | Spring, Summer, Autumn, Winter         |
| Quality:           | Best Quality                              | Calauri    | black, red, white                      |
| Pedium             | Breathable, Bus Friendly,<br>Confortable  | MOQ        | 1000 pairs / color / size              |
| Sangle:            | Ne can do camples for you                 | Lega:      | the can put your togo on eachs.        |