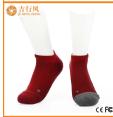

If you want to get more information al sport socks, you can click <u>China ankle</u> cotton sport socks factory.

Function and Features:

| Brand Name.        | JXXGPENG                                  | Style:     | ankle cotton sport socks               |
|--------------------|-------------------------------------------|------------|----------------------------------------|
| Supply Type:       | CRM / CDM, cudamized manufacture          | Material   | 83% cotton 12% polyester 5%<br>spandes |
|                    | Evidad                                    | Age Group: | adult                                  |
| Mace of Ongo.      | Guangdong, China (Mandand)                | Size:      | 20:22 on                               |
| Tear<br>Edissioned | 2003                                      | Neight.    | dh g / pair                            |
| Main Markets       | Burope, Starth America, Oceania,<br>Julia | Season.    | Spring, Summer, Autumn, Winter         |
| Quality:           | Best Quality                              | Calauri    | black, red, white                      |
| Pedium             | Breathable, Bus Friendly,<br>Confortable  | MOQ        | 1000 pairs / color / size              |
| Sangle:            | Ne can do camples for you                 | Lega:      | the can put your togo on eachs.        |