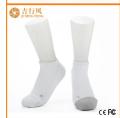

If you want to get more information al sport socks, you can click <u>China ankle</u> cotton sport socks factory.

Function and Features:

| Brand Name.        | JXXGPENG                                  | Style:     | ankle cotton sport socks               |
|--------------------|-------------------------------------------|------------|----------------------------------------|
| Supply Type:       | CRM / CDM, cudamized manufacture          | Material   | 83% cotton 12% polyester 5%<br>spandes |
|                    | Evidad                                    | Age Group: | adult                                  |
| Mace of Ongo.      | Guangdong, China (Mandand)                | Size:      | 20:22 on                               |
| Tear<br>Edissioned | 2003                                      | Neight.    | dh g / pair                            |
| Main Markets       | Burope, Starth America, Oceania,<br>Julia | Season.    | Spring, Summer, Autumn, Winter         |
| Quality:           | Best Quality                              | Calauri    | black, red, white                      |
| Pedium             | Breathable, Bus Friendly,<br>Confortable  | MOQ        | 1000 pairs / color / size              |
| Sangle:            | Ne can do camples for you                 | Lega:      | the can put your togo on eachs.        |