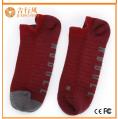

If you want to get more information al sport socks, you can click <u>China ankle</u> cotton sport socks factory.

Function and Features:

| Brand Name.        | JXXGPENG                                  | Style:     | ankle cotton sport socks               |
|--------------------|-------------------------------------------|------------|----------------------------------------|
| Supply Type:       | CRM / CDM, cudamized manufacture          | Material   | 83% cotton 12% polyester 5%<br>spandes |
|                    | Evidad                                    | Age Group: | adult                                  |
| Mace of Ongo.      | Guangdong, China (Mandand)                | Size:      | 20:22 on                               |
| Tear<br>Edissioned | 2003                                      | Neight.    | dh g / pair                            |
| Main Markets       | Burope, Starth America, Oceania,<br>Julia | Season.    | Spring, Summer, Autumn, Winter         |
| Quality:           | Best Quality                              | Calauri    | black, red, white                      |
| Pedium             | Breathable, Bus Friendly,<br>Confortable  | MOQ        | 1000 pairs / color / size              |
| Sangle:            | Ne can do camples for you                 | Lega:      | the can put your togo on eachs.        |