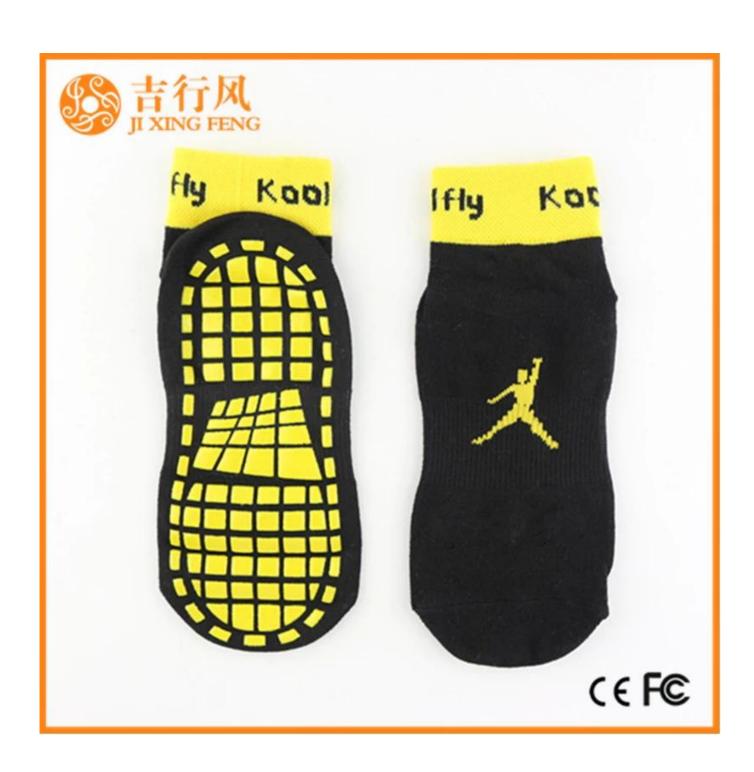

Material: 83% cotton 12% polyester 5% spandex Color: Yellow, orange, purple or as customized

Size: adult or as customized MOQ: 1200 pairs / color

Feature: professional, breathable, sweat-absorbent, non slip

#### Function and Features

| Brand Name:  | JIXINGFENG                        | Style:     | yoga socks production in china      |
|--------------|-----------------------------------|------------|-------------------------------------|
| Supply Type: | OEM / ODM, customized manufacture | Material:  | 83% cotton 12% polyester 5% spandex |
| Technics:    | Knitted                           | Age Group: | adult                               |

| Place of Origin:  | Guangdong, China (Mainland)          | Size:   | 18-20 cm                                |
|-------------------|--------------------------------------|---------|-----------------------------------------|
| Year Established: | 2003                                 | Weight: | 55-60 g/pair                            |
| Main Markets:     | Europe, North America, Oceania, Asia | Season: | Spring, Autumn, Winter                  |
| Quality:          | best quality                         | Colour: | Yellow, orange, purple or as customized |
| Feature:          | Breathable, Eco-Friendly, Quick Dry  | MOQ:    | 1200 pairs / color                      |
| Sample:           | we can do samples for you            | Logo:   | We can put your logo on socks           |