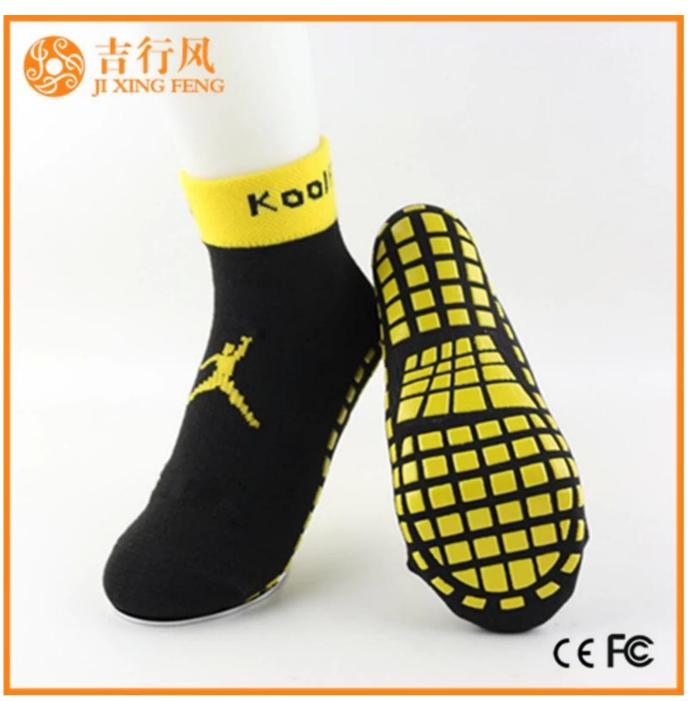

Material: 83% cotton 12% polyester 5% spandex Color: Yellow, orange, purple or as customized

Size: adult or as customized MOQ: 1200 pairs / color

Feature: professional, breathable, sweat-absorbent, non slip

#### Function and Features

| Brand Name:  | JIXINGFENG                        | Style:     | yoga socks production in china      |
|--------------|-----------------------------------|------------|-------------------------------------|
| Supply Type: | OEM / ODM, customized manufacture | Material:  | 83% cotton 12% polyester 5% spandex |
| Technics:    | Knitted                           | Age Group: | adult                               |

| Place of Origin:  | Guangdong, China (Mainland)          | Size:   | 18-20 cm                                |
|-------------------|--------------------------------------|---------|-----------------------------------------|
| Year Established: | 2003                                 | Weight: | 55-60 g/pair                            |
| Main Markets:     | Europe, North America, Oceania, Asia | Season: | Spring, Autumn, Winter                  |
| Quality:          | best quality                         | Colour: | Yellow, orange, purple or as customized |
| Feature:          | Breathable, Eco-Friendly, Quick Dry  | MOQ:    | 1200 pairs / color                      |
| Sample:           | we can do samples for you            | Logo:   | We can put your logo on socks           |