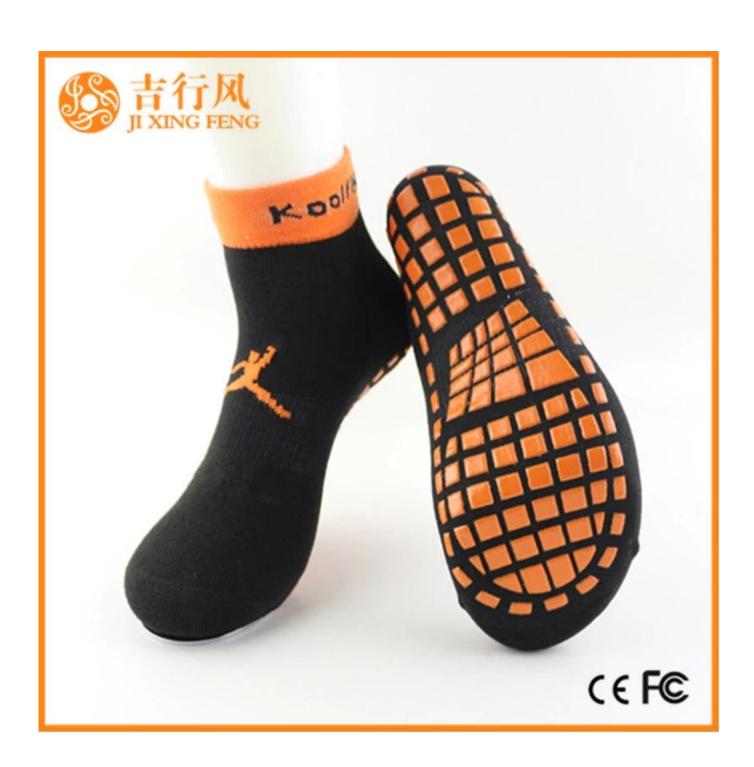

Material: 83% cotton 12% polyester 5% spandex Color: Yellow, orange, purple or as customized

Size: adult or as customized MOQ: 1200 pairs / color

Feature: professional, breathable, sweat-absorbent, non slip

#### Function and Features

| Brand Name:  | JIXINGFENG                        | Style:     | yoga socks production in china      |
|--------------|-----------------------------------|------------|-------------------------------------|
| Supply Type: | OEM / ODM, customized manufacture | Material:  | 83% cotton 12% polyester 5% spandex |
| Technics:    | Knitted                           | Age Group: | adult                               |

| Place of Origin:  | Guangdong, China (Mainland)          | Size:   | 18-20 cm                                |
|-------------------|--------------------------------------|---------|-----------------------------------------|
| Year Established: | 2003                                 | Weight: | 55-60 g/pair                            |
| Main Markets:     | Europe, North America, Oceania, Asia | Season: | Spring, Autumn, Winter                  |
| Quality:          | best quality                         | Colour: | Yellow, orange, purple or as customized |
| Feature:          | Breathable, Eco-Friendly, Quick Dry  | MOQ:    | 1200 pairs / color                      |
| Sample:           | we can do samples for you            | Logo:   | We can put your logo on socks           |