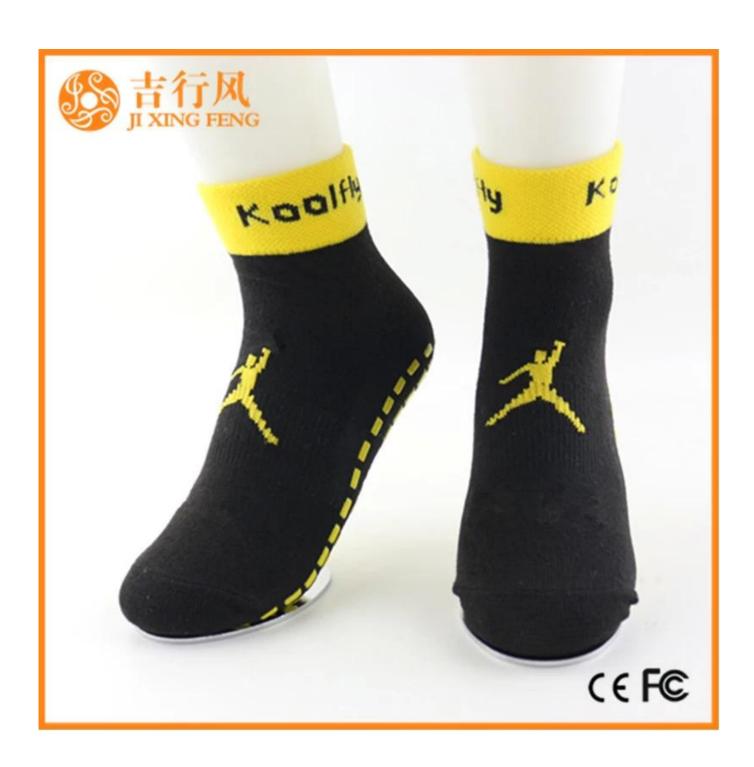

Material: 83% cotton 12% polyester 5% spandex Color: Yellow, orange, purple or as customized

Size: adult or as customized MOQ: 1200 pairs / color

Feature: professional, breathable, sweat-absorbent, non slip

#### Function and Features

| Brand Name:  | JIXINGFENG                        | Style:     | yoga socks production in china      |
|--------------|-----------------------------------|------------|-------------------------------------|
| Supply Type: | OEM / ODM, customized manufacture | Material:  | 83% cotton 12% polyester 5% spandex |
| Technics:    | Knitted                           | Age Group: | adult                               |

| Place of Origin:  | Guangdong, China (Mainland)          | Size:   | 18-20 cm                                |
|-------------------|--------------------------------------|---------|-----------------------------------------|
| Year Established: | 2003                                 | Weight: | 55-60 g/pair                            |
| Main Markets:     | Europe, North America, Oceania, Asia | Season: | Spring, Autumn, Winter                  |
| Quality:          | best quality                         | Colour: | Yellow, orange, purple or as customized |
| Feature:          | Breathable, Eco-Friendly, Quick Dry  | MOQ:    | 1200 pairs / color                      |
| Sample:           | we can do samples for you            | Logo:   | We can put your logo on socks           |