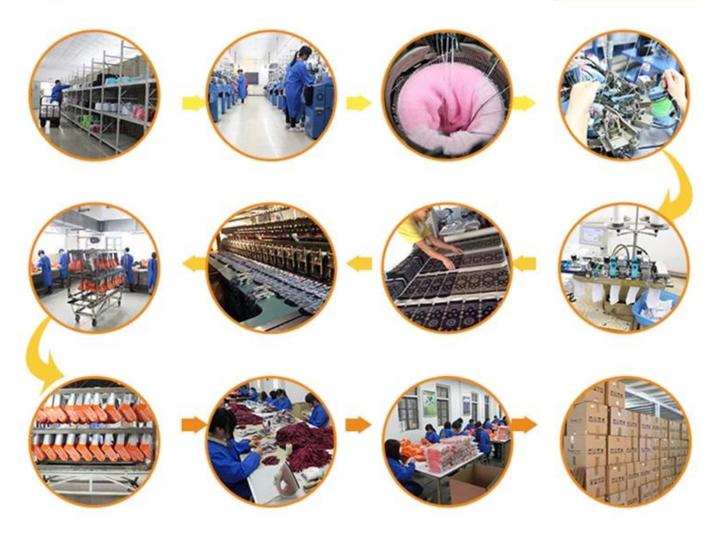

uangdong, China (Mainland)          | Size:   | 18-20 cm                                |
|-------------------|--------------------------------------|---------|-----------------------------------------|
| Year Established: | 2003                                 | Weight: | 55-60 g/pair                            |
| Main Markets:     | Europe, North America, Oceania, Asia | Season: | Spring, Autumn, Winter                  |
| Quality:          | best quality                         | Colour: | Yellow, orange, purple or as customized |
| Feature:          | Breathable, Eco-Friendly, Quick Dry  | MOQ:    | 1200 pairs / color                      |
| Sample:           | we can do samples for you            | Logo:   | We can put your logo on socks           |





## **Production Process**



### **Packing & Shipping:**

- 1) one pair a small polybag, one dozen a big polybag, 360 pairs in one carton. 2) or as per customer's requirment.
- 3)shipping by sea,air,express delivery.



















## Our Team















## **Contact Information**

TEL:86-0757-85657751

FAX:86-0757-85623331

MP:86-13326795658

E-MAIL:jixingfeng@jxffactory.com

ADDRESS: Dabu Management Area, Lishui Town,

Nanhai District, Foshan City, Guang Dong

Your satisfaction is our ultimate goal!