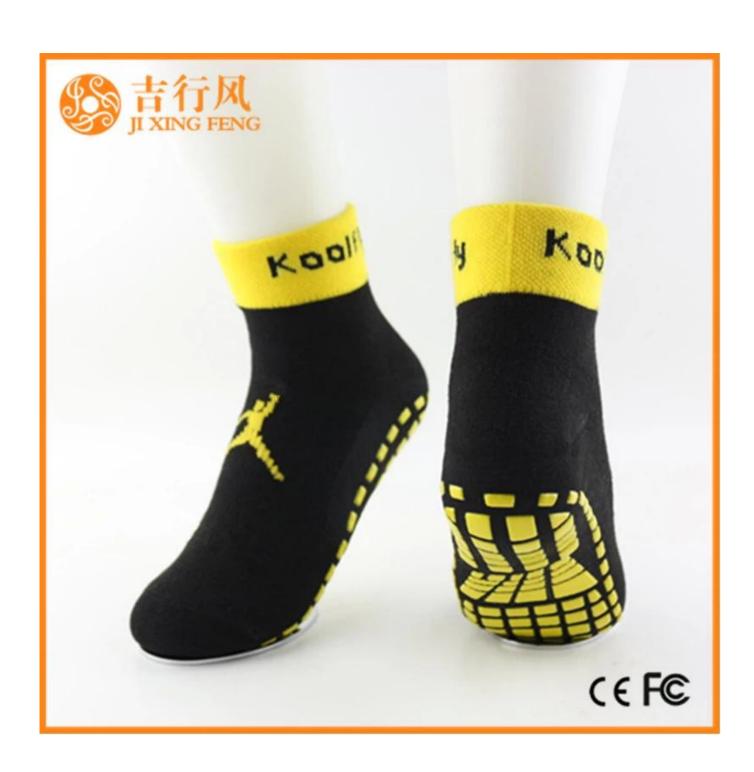

Material: 83% cotton 12% polyester 5% spandex Color: Yellow, orange, purple or as customized

Size: adult or as customized MOQ: 1200 pairs / color

Feature: professional, breathable, sweat-absorbent, non slip

#### Function and Features

| Brand Name:  | JIXINGFENG                        | Style:     | yoga socks production in china      |
|--------------|-----------------------------------|------------|-------------------------------------|
| Supply Type: | OEM / ODM, customized manufacture | Material:  | 83% cotton 12% polyester 5% spandex |
| Technics:    | Knitted                           | Age Group: | adult                               |

| Place of Origin:  | Guangdong, China (Mainland)          | Size:   | 18-20 cm                                |
|-------------------|--------------------------------------|---------|-----------------------------------------|
| Year Established: | 2003                                 | Weight: | 55-60 g/pair                            |
| Main Markets:     | Europe, North America, Oceania, Asia | Season: | Spring, Autumn, Winter                  |
| Quality:          | best quality                         | Colour: | Yellow, orange, purple or as customized |
| Feature:          | Breathable, Eco-Friendly, Quick Dry  | MOQ:    | 1200 pairs / color                      |
| Sample:           | we can do samples for you            | Logo:   | We can put your logo on socks           |