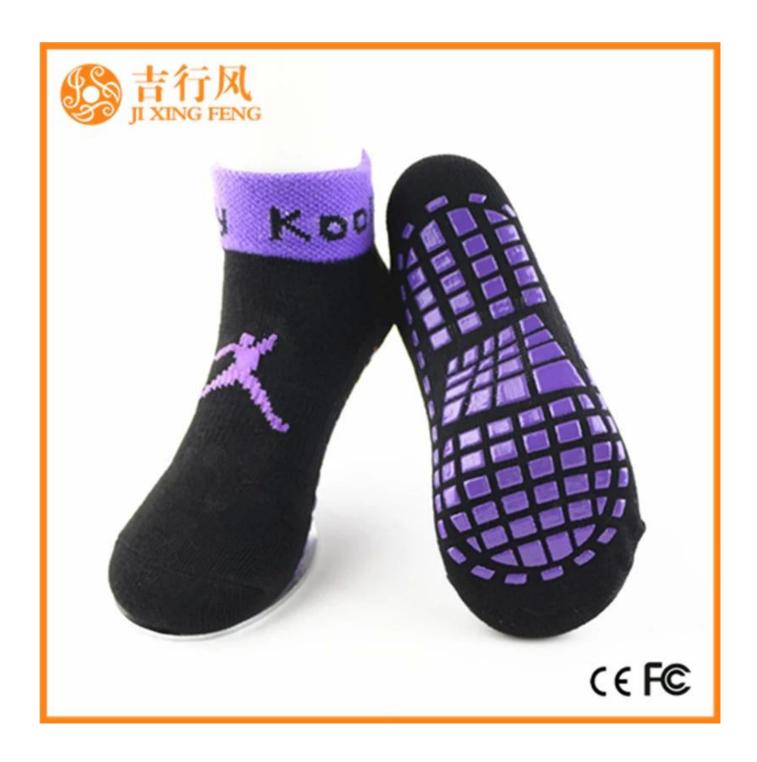

Material: 83% cotton 12% polyester 5% spandex Color: Yellow, orange, purple or as customized

Size: adult or as customized MOQ: 1200 pairs / color

Feature: professional, breathable, sweat-absorbent, non slip

#### Function and Features

| Brand Name:  | JIXINGFENG                        | Style:     | yoga socks production in china      |
|--------------|-----------------------------------|------------|-------------------------------------|
| Supply Type: | OEM / ODM, customized manufacture | Material:  | 83% cotton 12% polyester 5% spandex |
| Technics:    | Knitted                           | Age Group: | adult                               |

| Place of Origin:  | Guangdong, China (Mainland)          | Size:   | 18-20 cm                                |
|-------------------|--------------------------------------|---------|-----------------------------------------|
| Year Established: | 2003                                 | Weight: | 55-60 g/pair                            |
| Main Markets:     | Europe, North America, Oceania, Asia | Season: | Spring, Autumn, Winter                  |
| Quality:          | best quality                         | Colour: | Yellow, orange, purple or as customized |
| Feature:          | Breathable, Eco-Friendly, Quick Dry  | MOQ:    | 1200 pairs / color                      |
| Sample:           | we can do samples for you            | Logo:   | We can put your logo on socks           |