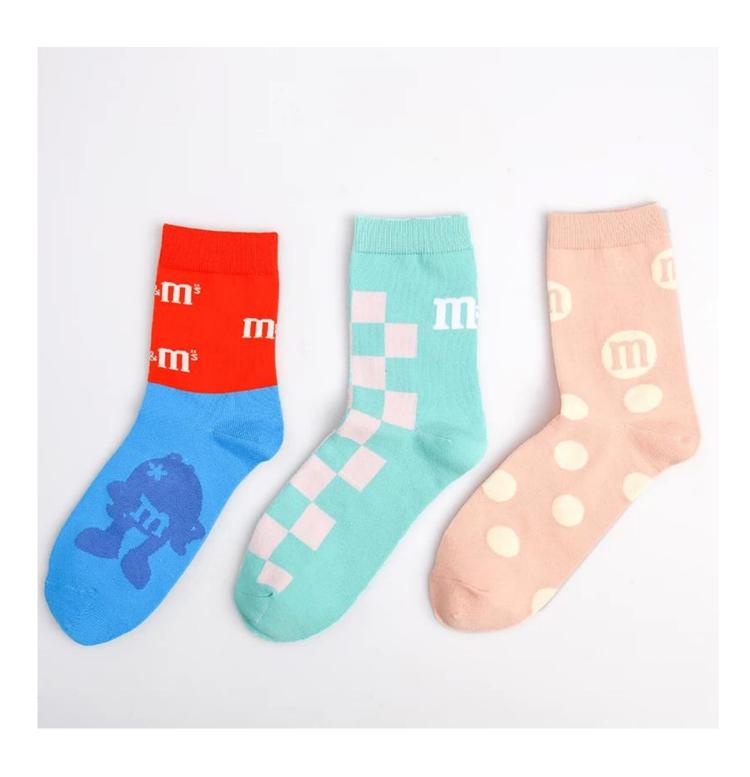

If you want to get more information on women's socks, you can clickChina wholesale colorful woman socks.
Function and characteristics:

| Brand rame:       | juingfong.                           | Seyle:     | Women's winter socks for sale          |
|-------------------|--------------------------------------|------------|----------------------------------------|
| Type of supply:   | OSM / ODM, personalized production   | Material:  | 75% Cotton 20% Polyester 5%<br>Spandex |
| Techniques        | Sweater                              | Age range: | Women, Girls                           |
|                   | Guangdong, China (continent)         | CAE:       | 19-20 cm                               |
| Established year: |                                      | Weight:    | 40 g /