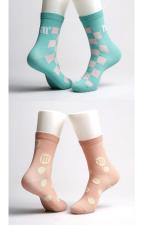

If you want to get more information on women's socks, you can clickChina wholesale colorful woman socks.
Function and characteristics:

| Brand rame:       | juingfong.                           | Seyle:     | Women's winter socks for sale          |
|-------------------|--------------------------------------|------------|----------------------------------------|
| Type of supply:   | OSM / ODM, personalized production   | Material:  | 75% Cotton 20% Polyester 5%<br>Spandex |
| Techniques        | Sweater                              | Age range: | Women, Girls                           |
|                   | Guangdong, China (continent)         | CAE:       | 19-20 cm                               |
| Established year: |                                      | Weight:    | 40 g / pair                            |
| Main markets:     | Surspe, North America, Oceania, Asia | Season:    | Spring Summer Autumn Winter            |
|                   | Sec Q SU.                            | Calan      | green, red                             |
|                   | lineuthable, ecological, comfortable | H00:       | 1000 pairs / calor                     |
| Sample:           | Ne can make samples for you          | Logo:      | We can put your lags on sacks          |