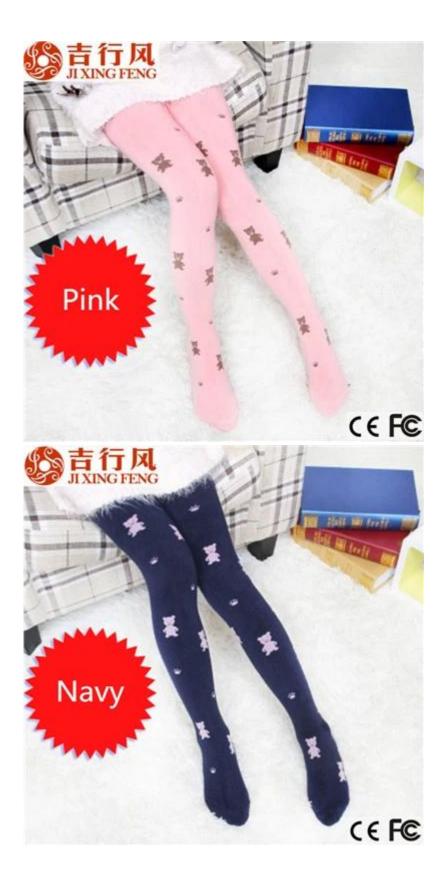

Material: 86% cotton 9% polyester 5% spandex Color: black,white,pink,navy,grey or as customized Size: children,110 cm-160 cm MOQ: 1000 pairs / color Feature: warm.soft.cute.pretty.breathable Packing: as per customer's requirment Trade Term: EXW or FOB

## more tights socks here

CE FC

| Brand Name:       | JIXINGFENG                           | Style:     | children cotton footed pantyhose   |
|-------------------|--------------------------------------|------------|------------------------------------|
| Supply Type:      | OEM / ODM, customized manufacture    | Material:  | 86% cotton 9% polyester 5% spandex |
| Technics:         | Knitted                              | Age Group: | children                           |
| Place of Origin:  | Guangdong, China (Mainland)          | Size:      | 110-160 cm                         |
| Year Established: | 2003                                 | Weight:    | 70-80 g/pair                       |
| Main Markets:     | Europe, North America, Oceania, Asia | Season:    | Spring, Summer, Autumn, Winter     |
| Quality:          | best quality                         | Colour:    | black, white, pink, navy, grey     |
| Feature:          | Breathable, Eco-Friendly, Quick Dry  | MOQ:       | 1000 pairs / color                 |
| Sample:           | we can do samples for you            | Logo:      | We can put your logo on socks      |