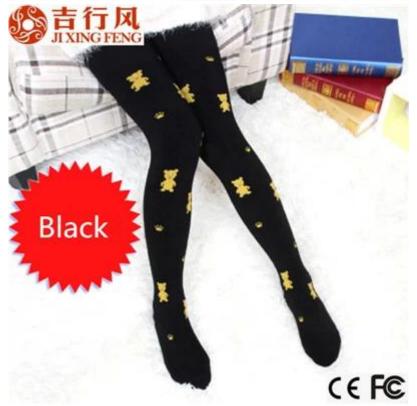

Material: 86% cotton 9% polyester 5% spandex Color: black,white,pink,navy,grey or as customized Size: children,110 cm-160 cm MOQ: 1000 pairs / color Feature: warm.soft.cute.pretty.breathable Packing: as per customer's requirment Trade Term: EXW or FOB

## more tights socks here

CE FC

| Brand Name:       | JIXINGFENG                           | Style:     | children cotton footed pantyhose   |
|-------------------|--------------------------------------|------------|------------------------------------|
| Supply Type:      | OEM / ODM, customized manufacture    | Material:  | 86% cotton 9% polyester 5% spandex |
| Technics:         | Knitted                              | Age Group: | children                           |
| Place of Origin:  | Guangdong, China (Mainland)          | Size:      | 110-160 cm                         |
| Year Established: | 2003                                 | Weight:    | 70-80 g/pair                       |
| Main Markets:     | Europe, North America, Oceania, Asia | Season:    | Spring, Summer, Autumn, Winter     |
| Quality:          | best quality                         | Colour:    | black, white, pink, navy, grey     |
| Feature:          | Breathable, Eco-Friendly, Quick Dry  | MOQ:       | 1000 pairs / color                 |
| Sample:           | we can do samples for you            | Logo:      | We can put your logo on socks      |