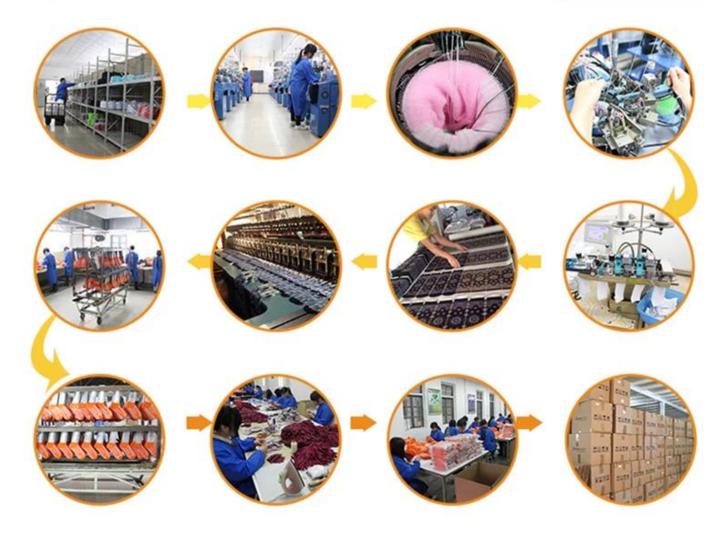

cs:         | Knitted                              | Age Group: | children                           |
| Place of Origin:  | Guangdong, China (Mainland)          | Size:      | 110-160 cm                         |
| Year Established: | 2003                                 | Weight:    | 70-80 g/pair                       |
| Main Markets:     | Europe, North America, Oceania, Asia | Season:    | Spring, Summer, Autumn, Winter     |
| Quality:          | best quality                         | Colour:    | black, white, pink, navy, grey     |
| Feature:          | Breathable, Eco-Friendly, Quick Dry  | MOQ:       | 1000 pairs / color                 |
| Sample:           | we can do samples for you            | Logo:      | We can put your logo on socks      |





# **Production Process**



### Packing & Shipping:

1)one pair in polybag, 1 dozen in a big polybag, 360 pairs one carton.
2)or as per customer's requirment.
3)shipping by sea,air,express delivery.



### **Company Information:**

Over a Decade of Sock Manufacturing Experience

Founded in 2003, Jixingfeng Knitting Factory is a professional OEM socks and tights hosiery manufacturer which has more than 200 machines and hundred-odd workers. With over 14-year experience, we can provide you with strong technical support.

#### **Offering a Wide Range of Products**

Our main products include all kinds of men, women, children and baby socks, and also mobile bags, leggings, headbands and many different knitted products. So you're able to find the products you need easily from us.

#### **Monthly Production Capacity of 400