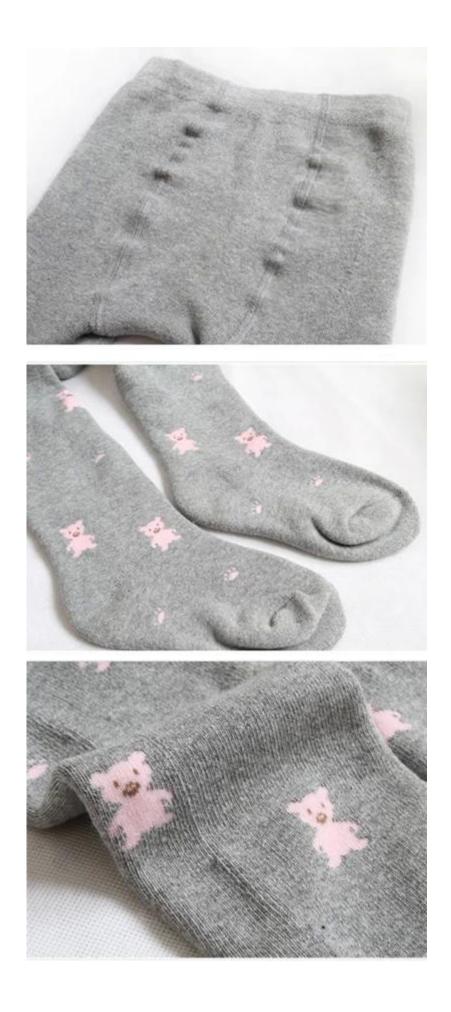

Material: 86% cotton 9% polyester 5% spandex Color: black,white,pink,navy,grey or as customized Size: children,110 cm-160 cm MOQ: 1000 pairs / color Feature: warm.soft.cute.pretty.breathable Packing: as per customer's requirment Trade Term: EXW or FOB

## more tights socks here

CE FC

| Brand Name:       | JIXINGFENG                           | Style:     | children cotton footed pantyhose   |
|-------------------|--------------------------------------|------------|------------------------------------|
| Supply Type:      | OEM / ODM, customized manufacture    | Material:  | 86% cotton 9% polyester 5% spandex |
| Technics:         | Knitted                              | Age Group: | children                           |
| Place of Origin:  | Guangdong, China (Mainland)          | Size:      | 110-160 cm                         |
| Year Established: | 2003                                 | Weight:    | 70-80 g/pair                       |
| Main Markets:     | Europe, North America, Oceania, Asia | Season:    | Spring, Summer, Autumn, Winter     |
| Quality:          | best quality                         | Colour:    | black, white, pink, navy, grey     |
| Feature:          | Breathable, Eco-Friendly, Quick Dry  | MOQ:       | 1000 pairs / color                 |
| Sample:           | we can do samples for you            | Logo:      | We can put your logo on socks      |