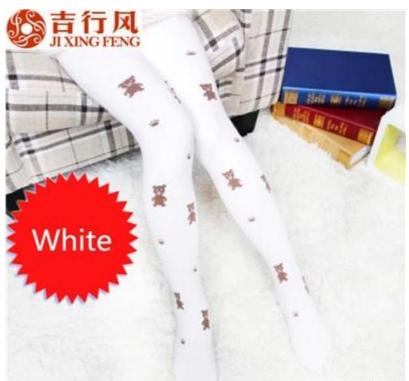

Material: 86% cotton 9% polyester 5% spandex Color: black,white,pink,navy,grey or as customized Size: children,110 cm-160 cm MOQ: 1000 pairs / color Feature: warm.soft.cute.pretty.breathable Packing: as per customer's requirment Trade Term: EXW or FOB

## more tights socks here

CE FC

| Brand Name:       | JIXINGFENG                           | Style:     | children cotton footed pantyhose   |
|-------------------|--------------------------------------|------------|------------------------------------|
| Supply Type:      | OEM / ODM, customized manufacture    | Material:  | 86% cotton 9% polyester 5% spandex |
| Technics:         | Knitted                              | Age Group: | children                           |
| Place of Origin:  | Guangdong, China (Mainland)          | Size:      | 110-160 cm                         |
| Year Established: | 2003                                 | Weight:    | 70-80 g/pair                       |
| Main Markets:     | Europe, North America, Oceania, Asia | Season:    | Spring, Summer, Autumn, Winter     |
| Quality:          | best quality                         | Colour:    | black, white, pink, navy, grey     |
| Feature:          | Breathable, Eco-Friendly, Quick Dry  | MOQ:       | 1000 pairs / color                 |
| Sample:           | we can do samples for you            | Logo:      | We can put your logo on socks      |