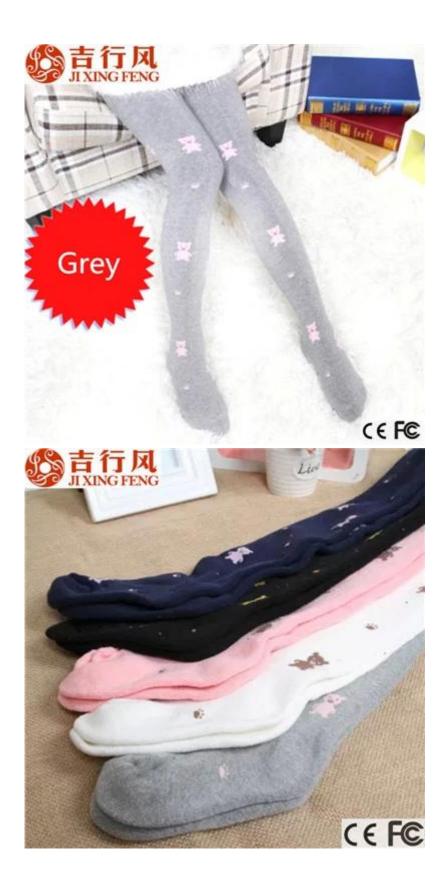

Material: 86% cotton 9% polyester 5% spandex Color: black,white,pink,navy,grey or as customized Size: children,110 cm-160 cm MOQ: 1000 pairs / color Feature: warm.soft.cute.pretty.breathable Packing: as per customer's requirment Trade Term: EXW or FOB

## more tights socks here

CE FC

| Brand Name:       | JIXINGFENG                           | Style:     | children cotton footed pantyhose   |
|-------------------|--------------------------------------|------------|------------------------------------|
| Supply Type:      | OEM / ODM, customized manufacture    | Material:  | 86% cotton 9% polyester 5% spandex |
| Technics:         | Knitted                              | Age Group: | children                           |
| Place of Origin:  | Guangdong, China (Mainland)          | Size:      | 110-160 cm                         |
| Year Established: | 2003                                 | Weight:    | 70-80 g/pair                       |
| Main Markets:     | Europe, North America, Oceania, Asia | Season:    | Spring, Summer, Autumn, Winter     |
| Quality:          | best quality                         | Colour:    | black, white, pink, navy, grey     |
| Feature:          | Breathable, Eco-Friendly, Quick Dry  | MOQ:       | 1000 pairs / color                 |
| Sample:           | we can do samples for you            | Logo:      | We can put your logo on socks      |