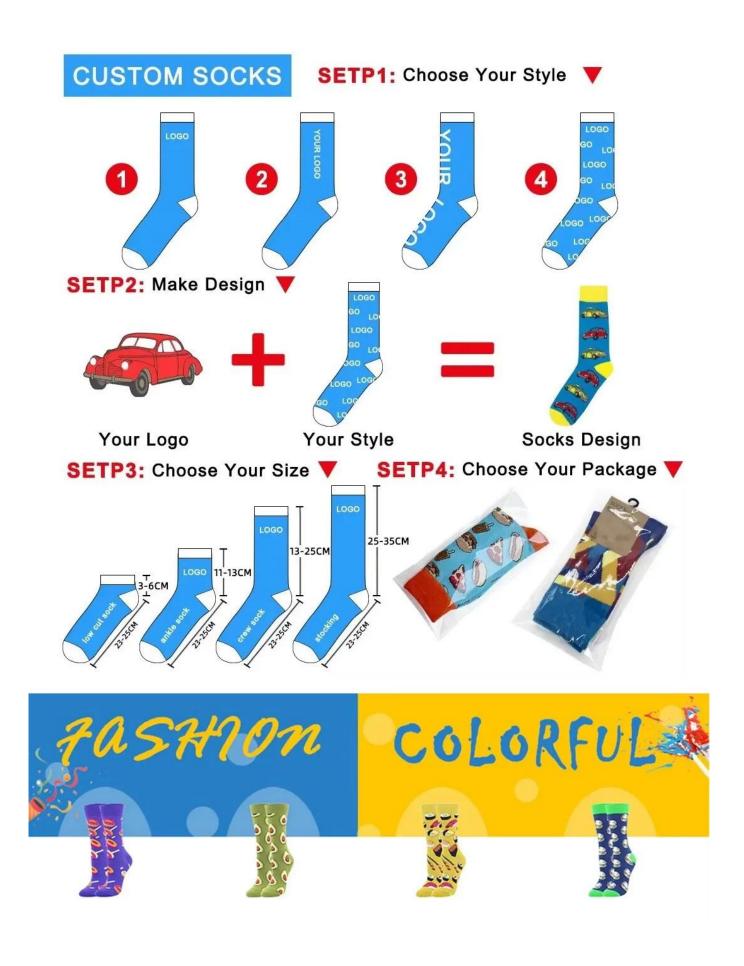

# Turn Your Ideas Into Socks

### **CHOOSE YOUR STYLES**

1. You can choose from our existing designs and send us your logo.

2. You can send your own design or your favorite clear photos.

3. You can send us the existing samples.

DO NOT IRON DO NOT DRY CLEAN