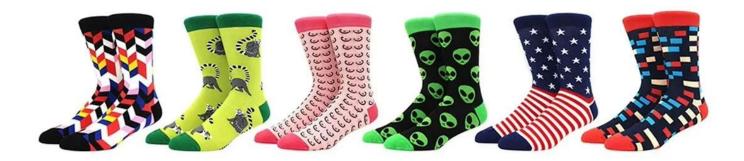

#### 1. Design and Visual Appeal

<u>China supplier fashionable cartoon socks</u> - Trendy Elements: Seasonal colors, patterns (geometric, polka dots, stripes, graffiti), or collaborations with popular IPs (anime, artists, streetwear brands).

Self-Expression: Bold color contrasts, asymmetrical designs, playful prints (memes, slogans) for those seeking uniqueness.

Social Fun: Holiday-themed socks (Christmas, Halloween), matching couples/BFF socks for shared moments.