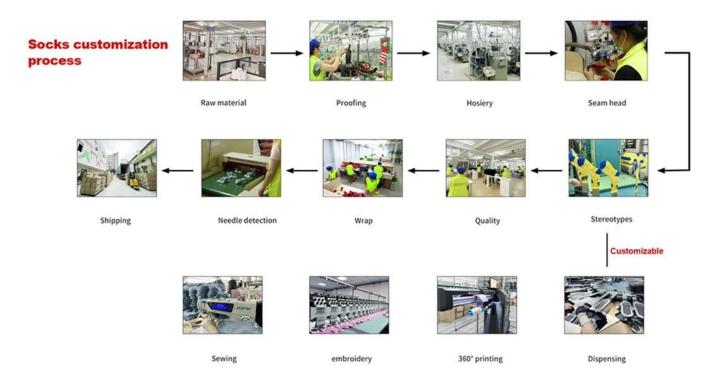

### **Product Description**

| Material                      | Cotton, polyester, elastic fibers  |
|-------------------------------|------------------------------------|
| Decoration:                   | Dispensing customization           |
| Customized Sampling Leadtime: | 24 H                               |
| Customizable:                 | logo, size, material, pattern, etc |
| Packaging:                    | Customizable                       |
| Logo:                         | Customized drawings and samples    |
| Production Leadtime:          | 20~25 Days                         |