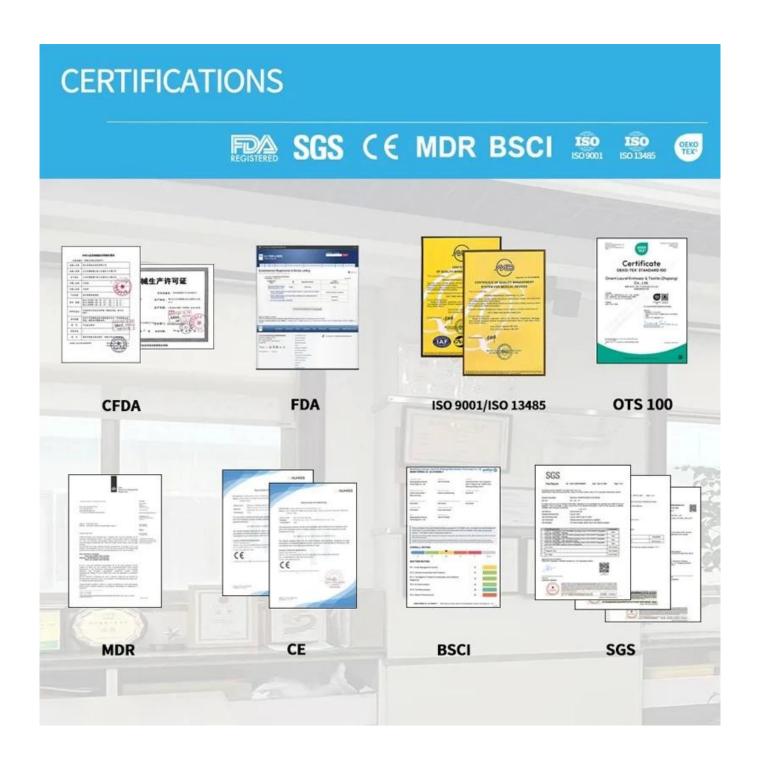

### **Product Description**

| Material                      | Cotton, polyester, elastic fibers  |
|-------------------------------|------------------------------------|
| Decoration:                   | Dispensing customization           |
| Customized Sampling Leadtime: | 24 H                               |
| Customizable:                 | logo, size, material, pattern, etc |
| Packaging:                    | Customizable                       |
| Logo:                         | Customized drawings and samples    |
| Production Leadtime:          | 20~25 Days                         |