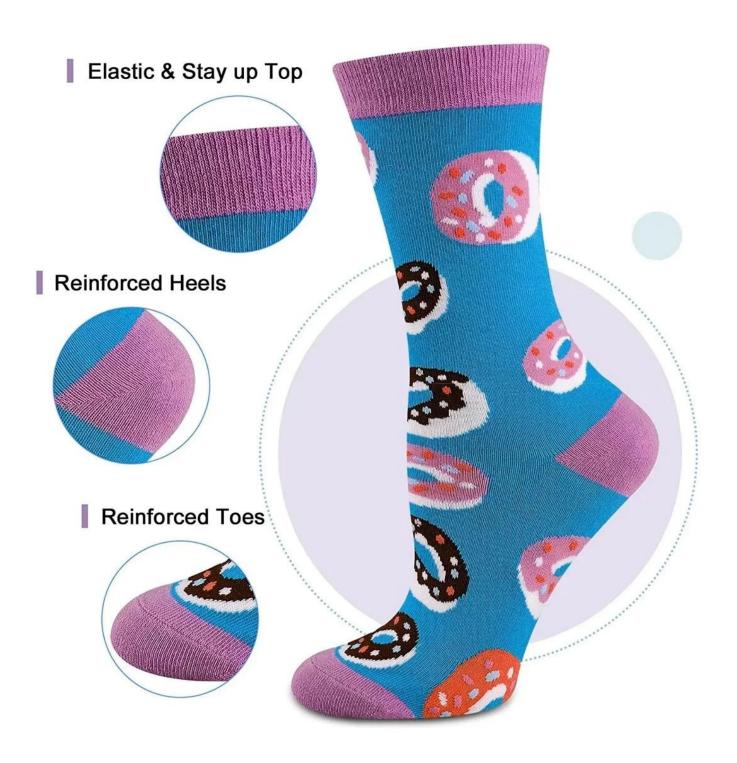

### **Product Description**

| Material                      | Cotton, polyester, elastic fibers  |
|-------------------------------|------------------------------------|
| Decoration:                   | Dispensing customization           |
| Customized Sampling Leadtime: | 24 H                               |
| Customizable:                 | logo, size, material, pattern, etc |
| Packaging:                    | Customizable                       |
| Logo:                         | Customized drawings and samples    |
| Production Leadtime:          | 20~25 Days                         |