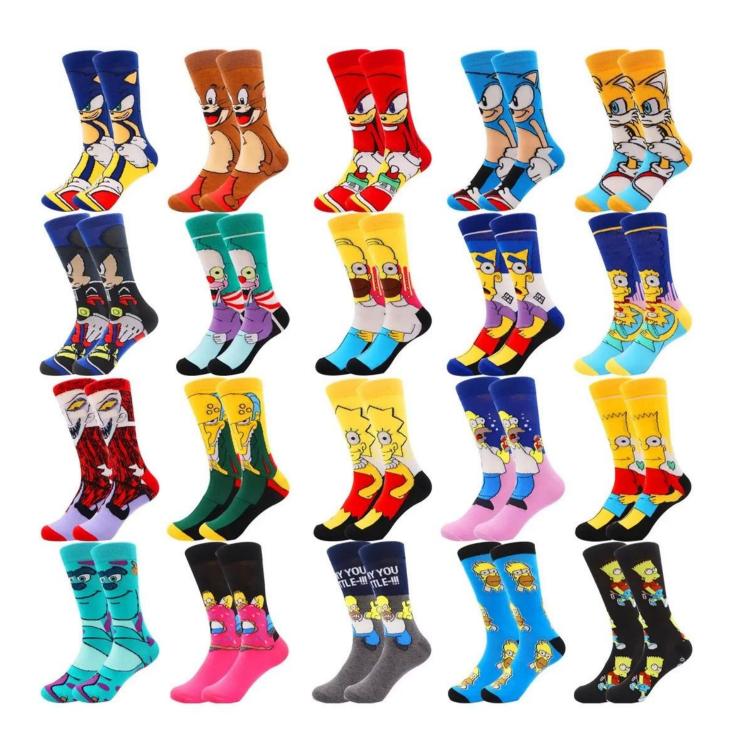

#### 1. Design and Visual Appeal

<u>China supplier fashionable cartoon socks</u> - Trendy Elements: Seasonal colors, patterns (geometric, polka dots, stripes, graffiti), or collaborations with popular IPs (anime, artists, streetwear brands).

Self-Expression: Bold color contrasts, asymmetrical designs, playful prints (memes, slogans) for those seeking uniqueness.

Social Fun: Holiday-themed socks (Christmas, Halloween), matching couples/BFF socks for shared moments.

#### 2. Emotional and Personalized Services

<u>Women's Socks Wholesale in China</u> – Customization: Embroidered names, hand-drawn patterns, photo prints for unique gifts (e.g., wedding favors).

Blind Box Sales: Random assortments of designs to boost engagement and repeat purchases.