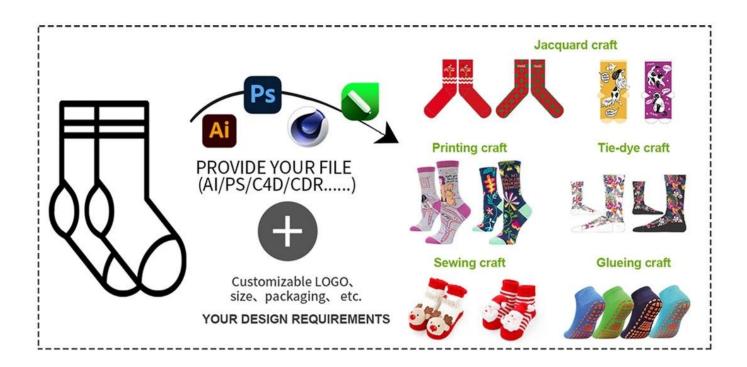

# Turn Your Ideas Into Socks

### **CHOOSE YOUR STYLES**

1. You can choose from our existing designs and send us your logo.

2. You can send your own design or your favorite clear photos.

3. You can send us the existing samples.

DO NOT IRON DO NOT DRY CLEAN