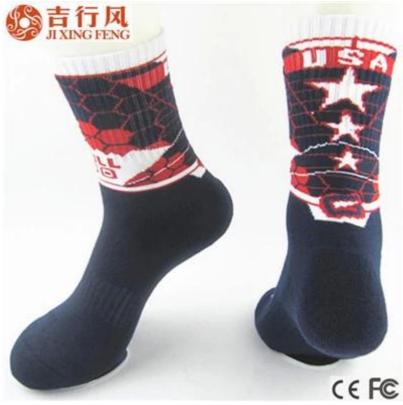

#### Function and Features

| Brand Name:       | JIXINGFENG                        | Style:     | animal jacquard socks               |
|-------------------|-----------------------------------|------------|-------------------------------------|
| Supply Type:      | OEM / ODM, customized manufacture | Material:  | 72% cotton 23% polyester 5% spandex |
| Technics:         | Knitted                           | Age Group: | teenager, adult                     |
| Place of Origin:  | Guangdong, China (Mainland)       | Size:      | 20-22 cm                            |
| Year Established: | 2003                              | Weight:    | 70-80 g/pair                        |

| Main Markets: | Europe, North America, Oceania, Asia | Season: | Spring, Autumn, Winter        |
|---------------|--------------------------------------|---------|-------------------------------|
| Quality:      | best quality                         | Colour: | blue, red, black, green       |
| Feature:      | Breathable, Sporty, Quick Dry        | MOQ:    | 1000 pairs/color              |
| Sample:       | we can do samples for you            | Logo:   | We can put your logo on socks |