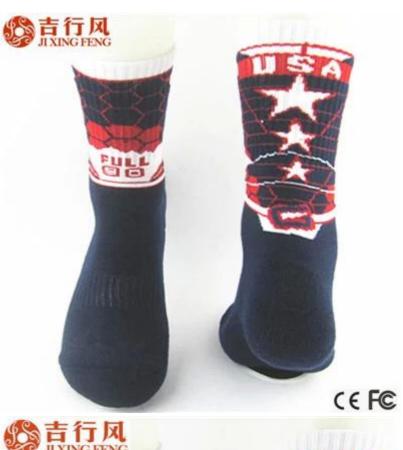

#### Function and Features

| Brand Name:       | JIXINGFENG                        | Style:     | animal jacquard socks               |
|-------------------|-----------------------------------|------------|-------------------------------------|
| Supply Type:      | OEM / ODM, customized manufacture | Material:  | 72% cotton 23% polyester 5% spandex |
| Technics:         | Knitted                           | Age Group: | teenager, adult                     |
| Place of Origin:  | Guangdong, China (Mainland)       | Size:      | 20-22 cm                            |
| Year Established: | 2003                              | Weight:    | 70-80 g/pair                        |

| Main Markets: | Europe, North America, Oceania, Asia | Season: | Spring, Autumn, Winter        |
|---------------|--------------------------------------|---------|-------------------------------|
| Quality:      | best quality                         | Colour: | blue, red, black, green       |
| Feature:      | Breathable, Sporty, Quick Dry        | MOQ:    | 1000 pairs/color              |
| Sample:       | we can do samples for you            | Logo:   | We can put your logo on socks |