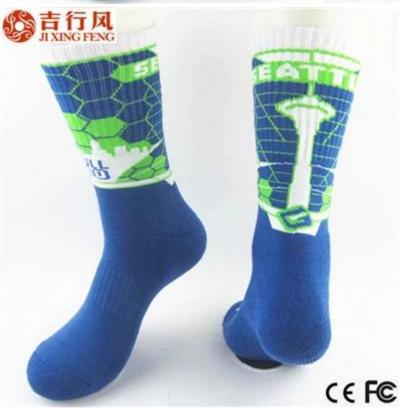

Material: 72% cotton 23% polyester 5% spandex Color: green,blue,red,black or as customized Size: teenager, adult MOQ: 1000 pairs / color Feature: thick warm fashion breathable Packing: as per customer's requirment Trade Term: EXW or FOB

#### Function and Features

| Brand Name:       | JIXINGFENG                        | Style:     | animal jacquard socks               |
|-------------------|-----------------------------------|------------|-------------------------------------|
| Supply Type:      | OEM / ODM, customized manufacture | Material:  | 72% cotton 23% polyester 5% spandex |
| Technics:         | Knitted                           | Age Group: | teenager, adult                     |
| Place of Origin:  | Guangdong, China (Mainland)       | Size:      | 20-22 cm                            |
| Year Established: | 2003                              | Weight:    | 70-80 g/pair                        |

| Main Markets: | Europe, North America, Oceania, Asia | Season: | Spring, Autumn, Winter        |
|---------------|--------------------------------------|---------|-------------------------------|
| Quality:      | best quality                         | Colour: | blue, red, black, green       |
| Feature:      | Breathable, Sporty, Quick Dry        | MOQ:    | 1000 pairs/color              |
| Sample:       | we can do samples for you            | Logo:   | We can put your logo on socks |