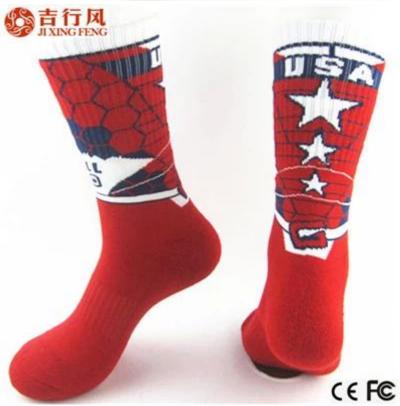

#### Function and Features

| Brand Name:       | JIXINGFENG                        | Style:     | animal jacquard socks               |
|-------------------|-----------------------------------|------------|-------------------------------------|
| Supply Type:      | OEM / ODM, customized manufacture | Material:  | 72% cotton 23% polyester 5% spandex |
| Technics:         | Knitted                           | Age Group: | teenager, adult                     |
| Place of Origin:  | Guangdong, China (Mainland)       | Size:      | 20-22 cm                            |
| Year Established: | 2003                              | Weight:    | 70-80 g/pair                        |

| Main Markets: | Europe, North America, Oceania, Asia | Season: | Spring, Autumn, Winter        |
|---------------|--------------------------------------|---------|-------------------------------|
| Quality:      | best quality                         | Colour: | blue, red, black, green       |
| Feature:      | Breathable, Sporty, Quick Dry        | MOQ:    | 1000 pairs/color              |
| Sample:       | we can do samples for you            | Logo:   | We can put your logo on socks |