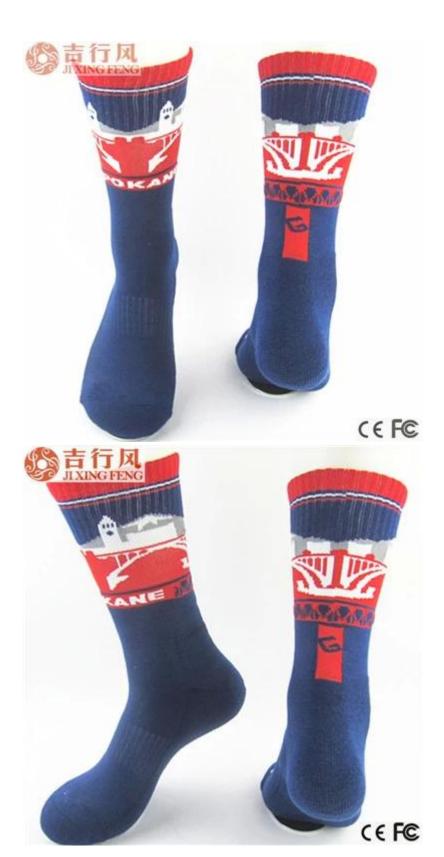

Material: 72% cotton 23% polyester 5% spandex Color: green,blue,red,black or as customized Size: teenager, adult MOQ: 1000 pairs / color Feature: thick warm fashion breathable Packing: as per customer's requirment Trade Term: EXW or FOB

#### Function and Features

| Brand Name:       | JIXINGFENG                        | Style:     | animal jacquard socks               |
|-------------------|-----------------------------------|------------|-------------------------------------|
| Supply Type:      | OEM / ODM, customized manufacture | Material:  | 72% cotton 23% polyester 5% spandex |
| Technics:         | Knitted                           | Age Group: | teenager, adult                     |
| Place of Origin:  | Guangdong, China (Mainland)       | Size:      | 20-22 cm                            |
| Year Established: | 2003                              | Weight:    | 70-80 g/pair                        |

| Main Markets: | Europe, North America, Oceania, Asia | Season: | Spring, Autumn, Winter        |
|---------------|--------------------------------------|---------|-------------------------------|
| Quality:      | best quality                         | Colour: | blue, red, black, green       |
| Feature:      | Breathable, Sporty, Quick Dry        | MOQ:    | 1000 pairs/color              |
| Sample:       | we can do samples for you            | Logo:   | We can put your logo on socks |