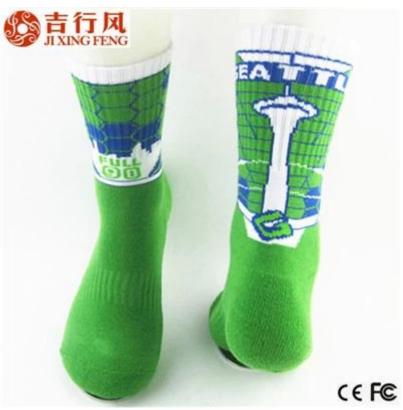

Material: 72% cotton 23% polyester 5% spandex Color: green,blue,red,black or as customized Size: teenager, adult MOQ: 1000 pairs / color Feature: thick warm fashion breathable Packing: as per customer's requirment Trade Term: EXW or FOB

#### Function and Features

| Brand Name:       | JIXINGFENG                        | Style:     | animal jacquard socks               |
|-------------------|-----------------------------------|------------|-------------------------------------|
| Supply Type:      | OEM / ODM, customized manufacture | Material:  | 72% cotton 23% polyester 5% spandex |
| Technics:         | Knitted                           | Age Group: | teenager, adult                     |
| Place of Origin:  | Guangdong, China (Mainland)       | Size:      | 20-22 cm                            |
| Year Established: | 2003                              | Weight:    | 70-80 g/pair                        |

| Main Markets: | Europe, North America, Oceania, Asia | Season: | Spring, Autumn, Winter        |
|---------------|--------------------------------------|---------|-------------------------------|
| Quality:      | best quality                         | Colour: | blue, red, black, green       |
| Feature:      | Breathable, Sporty, Quick Dry        | MOQ:    | 1000 pairs/color              |
| Sample:       | we can do samples for you            | Logo:   | We can put your logo on socks |