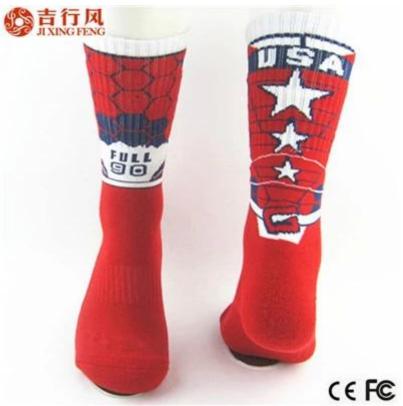

#### Function and Features

| Brand Name:       | JIXINGFENG                        | Style:     | animal jacquard socks               |
|-------------------|-----------------------------------|------------|-------------------------------------|
| Supply Type:      | OEM / ODM, customized manufacture | Material:  | 72% cotton 23% polyester 5% spandex |
| Technics:         | Knitted                           | Age Group: | teenager, adult                     |
| Place of Origin:  | Guangdong, China (Mainland)       | Size:      | 20-22 cm                            |
| Year Established: | 2003                              | Weight:    | 70-80 g/pair                        |

| Main Markets: | Europe, North America, Oceania, Asia | Season: | Spring, Autumn, Winter        |
|---------------|--------------------------------------|---------|-------------------------------|
| Quality:      | best quality                         | Colour: | blue, red, black, green       |
| Feature:      | Breathable, Sporty, Quick Dry        | MOQ:    | 1000 pairs/color              |
| Sample:       | we can do samples for you            | Logo:   | We can put your logo on socks |