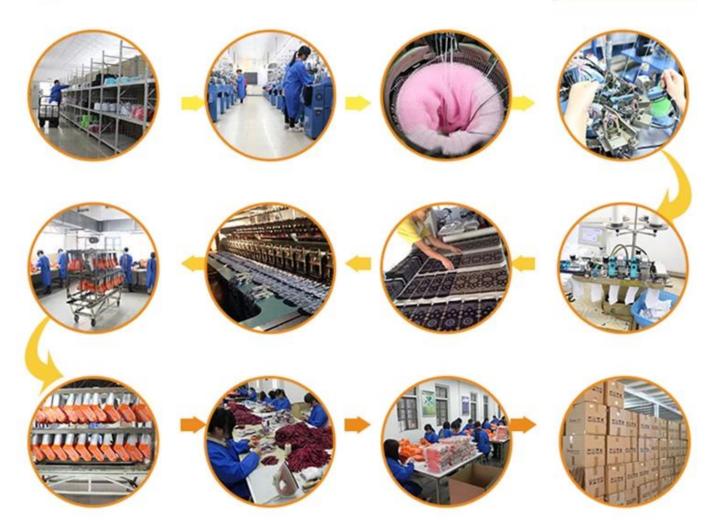

| Age Group: | teenager, adult                     |
| Place of Origin:  | Guangdong, China (Mainland)       | Size:      | 20-22 cm                            |
| Year Established: | 2003                              | Weight:    | 70-80 g/pair                        |

| Main Markets: | Europe, North America, Oceania, Asia | Season: | Spring, Autumn, Winter        |
|---------------|--------------------------------------|---------|-------------------------------|
| Quality:      | best quality                         | Colour: | blue, red, black, green       |
| Feature:      | Breathable, Sporty, Quick Dry        | MOQ:    | 1000 pairs/color              |
| Sample:       | we can do samples for you            | Logo:   | We can put your logo on socks |





# **Production Process**



## **Packing & Shipping:**

- 1)one pair a polybag, 1 dozen a big polybag, 360 pairs one carton. 2)or as per customer's requirment. 3)shipping by sea,air,express delivery.



### **Company Information:**

Over a Decade of Sock Manufacturing Experience

Founded in 2003, Jixingfeng Knitting Factory is a professional OEM socks and tights hosiery manufacturer which has more than 200 machines and hundred-odd workers. With over 14-year experience, we can provide you with strong technical support.

#### Offering a Wide Range of Products

Our main products include all kinds of men, women, children and baby socks, and also mobile bags, leggings, headbands and many different knitted products. So you're able to find the products you need easily from us.

### **Monthly Production Capacity of 400,000