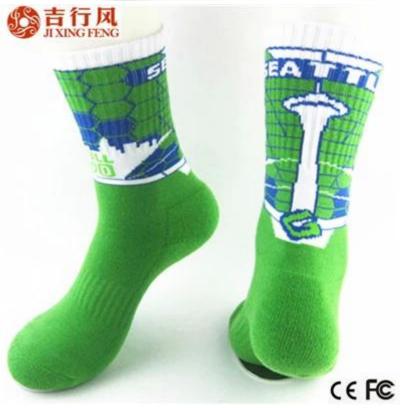

Material: 72% cotton 23% polyester 5% spandex Color: green,blue,red,black or as customized Size: teenager, adult MOQ: 1000 pairs / color Feature: thick warm fashion breathable Packing: as per customer's requirment Trade Term: EXW or FOB

#### Function and Features

| Brand Name:       | JIXINGFENG                        | Style:     | animal jacquard socks               |
|-------------------|-----------------------------------|------------|-------------------------------------|
| Supply Type:      | OEM / ODM, customized manufacture | Material:  | 72% cotton 23% polyester 5% spandex |
| Technics:         | Knitted                           | Age Group: | teenager, adult                     |
| Place of Origin:  | Guangdong, China (Mainland)       | Size:      | 20-22 cm                            |
| Year Established: | 2003                              | Weight:    | 70-80 g/pair                        |

| Main Markets: | Europe, North America, Oceania, Asia | Season: | Spring, Autumn, Winter        |
|---------------|--------------------------------------|---------|-------------------------------|
| Quality:      | best quality                         | Colour: | blue, red, black, green       |
| Feature:      | Breathable, Sporty, Quick Dry        | MOQ:    | 1000 pairs/color              |
| Sample:       | we can do samples for you            | Logo:   | We can put your logo on socks |