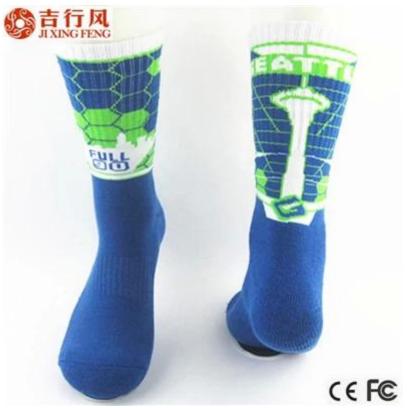

Material: 72% cotton 23% polyester 5% spandex Color: green,blue,red,black or as customized Size: teenager, adult MOQ: 1000 pairs / color Feature: thick warm fashion breathable Packing: as per customer's requirment Trade Term: EXW or FOB

#### Function and Features

| Brand Name:       | JIXINGFENG                        | Style:     | animal jacquard socks               |
|-------------------|-----------------------------------|------------|-------------------------------------|
| Supply Type:      | OEM / ODM, customized manufacture | Material:  | 72% cotton 23% polyester 5% spandex |
| Technics:         | Knitted                           | Age Group: | teenager, adult                     |
| Place of Origin:  | Guangdong, China (Mainland)       | Size:      | 20-22 cm                            |
| Year Established: | 2003                              | Weight:    | 70-80 g/pair                        |

| Main Markets: | Europe, North America, Oceania, Asia | Season: | Spring, Autumn, Winter        |
|---------------|--------------------------------------|---------|-------------------------------|
| Quality:      | best quality                         | Colour: | blue, red, black, green       |
| Feature:      | Breathable, Sporty, Quick Dry        | MOQ:    | 1000 pairs/color              |
| Sample:       | we can do samples for you            | Logo:   | We can put your logo on socks |