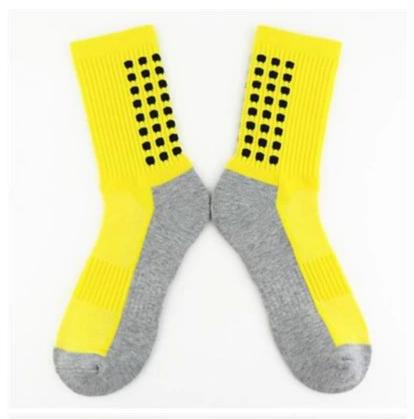

Material: 80% cotton 15% polyester 5% spandex Color: black,yellow or as customized Size: teenager, adult MOQ: 1000 pairs / color Feature: sporty.soft.sweat-absorbent.breathable Packing: as per customer's requirment Trade Term: EXW or FOB

| Main Markets: | Europe, North America, Oceania, Asia | Season: | Spring, Autumn, Winter        |
|---------------|--------------------------------------|---------|-------------------------------|
| Quality:      | best quality                         | Colour: | black,yellow or as customized |
| Feature:      | Breathable, Sporty, Quick Dry        | MOQ:    | 1000 pairs / color            |
| Sample:       | we can do samples for you            | Logo:   | We can put your logo on socks |