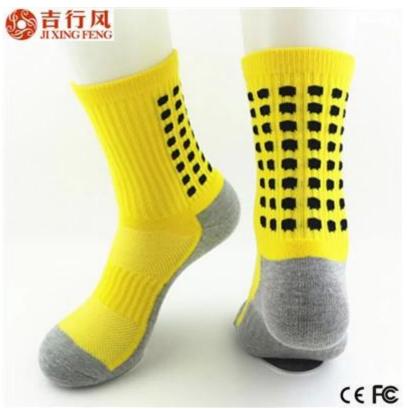

Material: 80% cotton 15% polyester 5% spandex Color: black,yellow or as customized Size: teenager, adult MOQ: 1000 pairs / color Feature: sporty.soft.sweat-absorbent.breathable Packing: as per customer's requirment Trade Term: EXW or FOB

#### Function and Features[

| Brand Name:       | JIXINGFENG                        | Style:     | cotton sport men sock               |
|-------------------|-----------------------------------|------------|-------------------------------------|
| Supply Type:      | OEM / ODM, customized manufacture | Material:  | 80% cotton 15% polyester 5% spandex |
| Technics:         | Knitted                           | Age Group: | teenager, adult                     |
| Place of Origin:  | Guangdong, China (Mainland)       | Size:      | 20 - 22 cm                          |
| Year Established: | 2003                              | Weight:    | 65-75 g/pair                        |

| Main Markets: | Europe, North America, Oceania, Asia | Season: | Spring, Autumn, Winter        |
|---------------|--------------------------------------|---------|-------------------------------|
| Quality:      | best quality                         | Colour: | black,yellow or as customized |
| Feature:      | Breathable, Sporty, Quick Dry        | MOQ:    | 1000 pairs / color            |
| Sample:       | we can do samples for you            | Logo:   | We can put your logo on socks |