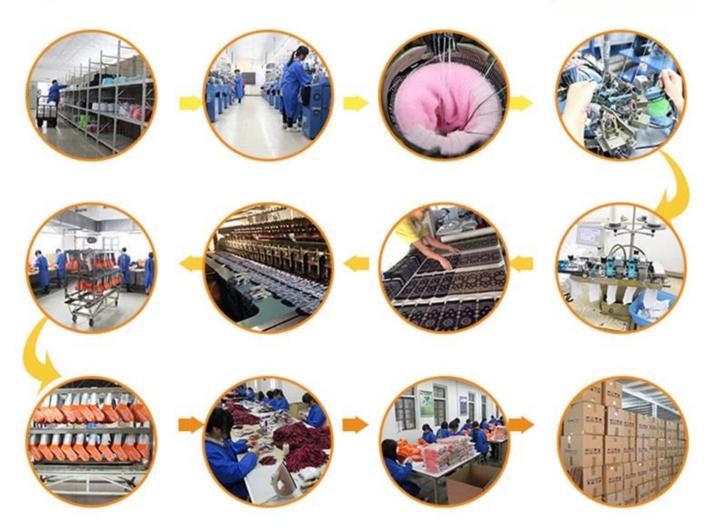

| Age Group: | teenager, adult                     |
| Place of Origin:  | Guangdong, China (Mainland)       | Size:      | 20 - 22 cm                          |
| Year Established: | 2003                              | Weight:    | 65-75 g/pair                        |

| Main Markets: | Europe, North America, Oceania, Asia | Season: | Spring, Autumn, Winter        |
|---------------|--------------------------------------|---------|-------------------------------|
| Quality:      | best quality                         | Colour: | black,yellow or as customized |
| Feature:      | Breathable, Sporty, Quick Dry        | MOQ:    | 1000 pairs / color            |
| Sample:       | we can do samples for you            | Logo:   | We can put your logo on socks |





# **Production Process**



## **Packing & Shipping:**

- 1)one pair a polybag, 1 dozen a big polybag, 360 pairs one carton. 2)or as per customer's requirment. 3)shipping by sea,air,express delivery.



### **Company Information:**

Over a Decade of Sock Manufacturing Experience

Founded in 2003, Jixingfeng Knitting Factory is a professional OEM socks and tights hosiery manufacturer which has more than 200 machines and hundred-odd workers. With over 14-year experience, we can provide you with strong technical support.

#### Offering a Wide Range of Products

Our main products include all kinds of men, women, children and baby socks, and also mobile bags, leggings, headbands and many different knitted products. So you're able to find the products you need easily from us.

### **Monthly Production Capacity of 400,000