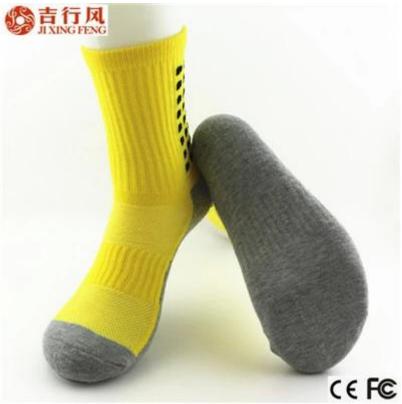

Material: 80% cotton 15% polyester 5% spandex Color: black,yellow or as customized Size: teenager, adult MOQ: 1000 pairs / color Feature: sporty.soft.sweat-absorbent.breathable Packing: as per customer's requirment Trade Term: EXW or FOB

#### Function and Features[

| Brand Name:       | JIXINGFENG                        | Style:     | cotton sport men sock               |
|-------------------|-----------------------------------|------------|-------------------------------------|
| Supply Type:      | OEM / ODM, customized manufacture | Material:  | 80% cotton 15% polyester 5% spandex |
| Technics:         | Knitted                           | Age Group: | teenager, adult                     |
| Place of Origin:  | Guangdong, China (Mainland)       | Size:      | 20 - 22 cm                          |
| Year Established: | 2003                              | Weight:    | 65-75 g/pair                        |

| Main Markets: | Europe, North America, Oceania, Asia | Season: | Spring, Autumn, Winter        |
|---------------|--------------------------------------|---------|-------------------------------|
| Quality:      | best quality                         | Colour: | black,yellow or as customized |
| Feature:      | Breathable, Sporty, Quick Dry        | MOQ:    | 1000 pairs / color            |
| Sample:       | we can do samples for you            | Logo:   | We can put your logo on socks |