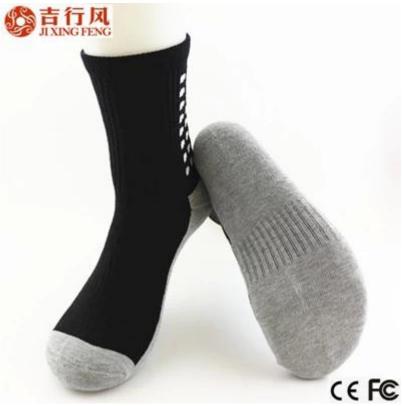

#### Function and Features[

| Brand Name:       | JIXINGFENG                        | Style:     | cotton sport men sock               |
|-------------------|-----------------------------------|------------|-------------------------------------|
| Supply Type:      | OEM / ODM, customized manufacture | Material:  | 80% cotton 15% polyester 5% spandex |
| Technics:         | Knitted                           | Age Group: | teenager, adult                     |
| Place of Origin:  | Guangdong, China (Mainland)       | Size:      | 20 - 22 cm                          |
| Year Established: | 2003                              | Weight:    | 65-75 g/pair                        |

| Main Markets: | Europe, North America, Oceania, Asia | Season: | Spring, Autumn, Winter        |
|---------------|--------------------------------------|---------|-------------------------------|
| Quality:      | best quality                         | Colour: | black,yellow or as customized |
| Feature:      | Breathable, Sporty, Quick Dry        | MOQ:    | 1000 pairs / color            |
| Sample:       | we can do samples for you            | Logo:   | We can put your logo on socks |