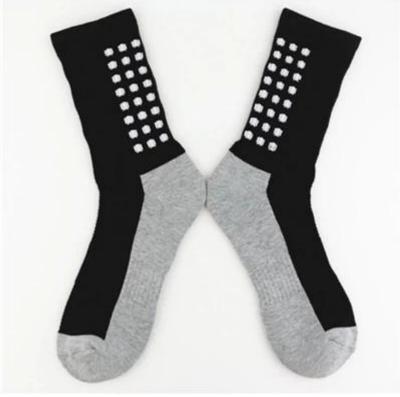

Material: 80% cotton 15% polyester 5% spandex Color: black,yellow or as customized Size: teenager, adult MOQ: 1000 pairs / color Feature: sporty.soft.sweat-absorbent.breathable Packing: as per customer's requirment Trade Term: EXW or FOB

| Main Markets: | Europe, North America, Oceania, Asia | Season: | Spring, Autumn, Winter        |
|---------------|--------------------------------------|---------|-------------------------------|
| Quality:      | best quality                         | Colour: | black,yellow or as customized |
| Feature:      | Breathable, Sporty, Quick Dry        | MOQ:    | 1000 pairs / color            |
| Sample:       | we can do samples for you            | Logo:   | We can put your logo on socks |