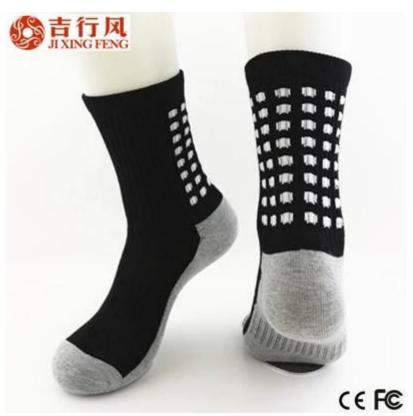

#### Function and Features[

| Brand Name:       | JIXINGFENG                        | Style:     | cotton sport men sock               |
|-------------------|-----------------------------------|------------|-------------------------------------|
| Supply Type:      | OEM / ODM, customized manufacture | Material:  | 80% cotton 15% polyester 5% spandex |
| Technics:         | Knitted                           | Age Group: | teenager, adult                     |
| Place of Origin:  | Guangdong, China (Mainland)       | Size:      | 20 - 22 cm                          |
| Year Established: | 2003                              | Weight:    | 65-75 g/pair                        |

| Main Markets: | Europe, North America, Oceania, Asia | Season: | Spring, Autumn, Winter        |
|---------------|--------------------------------------|---------|-------------------------------|
| Quality:      | best quality                         | Colour: | black,yellow or as customized |
| Feature:      | Breathable, Sporty, Quick Dry        | MOQ:    | 1000 pairs / color            |
| Sample:       | we can do samples for you            | Logo:   | We can put your logo on socks |