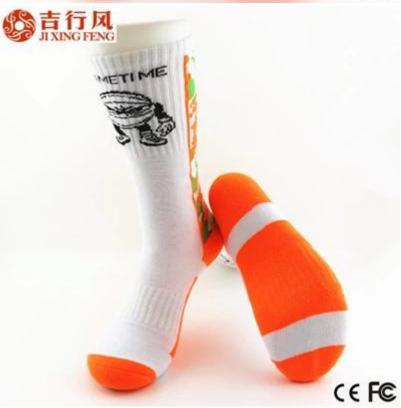

#### Function and Features[]

| Brand Name:      | JIXINGFENG                        | Style:     | high density terry sport basketball socks |
|------------------|-----------------------------------|------------|-------------------------------------------|
| Supply Type:     | OEM / ODM, customized manufacture | Material:  | 75% cotton 20% polyester 5% spandex       |
| Technics:        | Knitted                           | Age Group: | adult, athlete                            |
| Place of Origin: | Guangdong, China (Mainland)       | Size:      | 20 - 22 cm                                |

| Year Established: | 2003                                 | Weight: | 70-80 g/pair                   |
|-------------------|--------------------------------------|---------|--------------------------------|
| Main Markets:     | Europe, North America, Oceania, Asia | Season: | Spring, Autumn, Winter         |
| Quality:          | best quality                         | Colour: | white, orange or as customized |
| Feature:          | Breathable, Sporty, Quick Dry        | MOQ:    | 1000 pairs/color               |
| Sample:           | we can do samples for you            | Logo:   | We can put your logo on socks  |