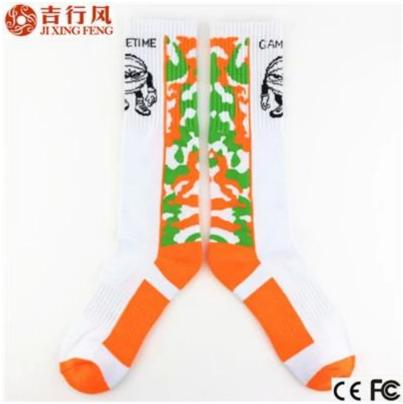

#### Function and Features[]

| Brand Name:      | JIXINGFENG                        | Style:     | high density terry sport basketball socks |
|------------------|-----------------------------------|------------|-------------------------------------------|
| Supply Type:     | OEM / ODM, customized manufacture | Material:  | 75% cotton 20% polyester 5% spandex       |
| Technics:        | Knitted                           | Age Group: | adult, athlete                            |
| Place of Origin: | Guangdong, China (Mainland)       | Size:      | 20 - 22 cm                                |

| Year Established: | 2003                                 | Weight: | 70-80 g/pair                   |
|-------------------|--------------------------------------|---------|--------------------------------|
| Main Markets:     | Europe, North America, Oceania, Asia | Season: | Spring, Autumn, Winter         |
| Quality:          | best quality                         | Colour: | white, orange or as customized |
| Feature:          | Breathable, Sporty, Quick Dry        | MOQ:    | 1000 pairs/color               |
| Sample:           | we can do samples for you            | Logo:   | We can put your logo on socks  |