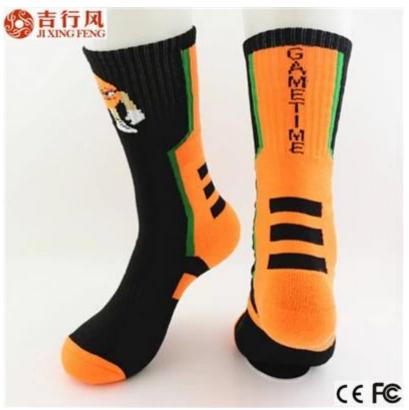

#### Function and Features[]

| Brand Name:      | JIXINGFENG                        | Style:     | high density terry sport basketball socks |
|------------------|-----------------------------------|------------|-------------------------------------------|
| Supply Type:     | OEM / ODM, customized manufacture | Material:  | 75% cotton 20% polyester 5% spandex       |
| Technics:        | Knitted                           | Age Group: | adult, athlete                            |
| Place of Origin: | Guangdong, China (Mainland)       | Size:      | 20 - 22 cm                                |

| Year Established: | 2003                                 | Weight: | 70-80 g/pair                   |
|-------------------|--------------------------------------|---------|--------------------------------|
| Main Markets:     | Europe, North America, Oceania, Asia | Season: | Spring, Autumn, Winter         |
| Quality:          | best quality                         | Colour: | white, orange or as customized |
| Feature:          | Breathable, Sporty, Quick Dry        | MOQ:    | 1000 pairs/color               |
| Sample:           | we can do samples for you            | Logo:   | We can put your logo on socks  |

Material: 75% cotton 20% polyester 5% spandex Color: white, orange or as customized Size: adult, athlete MOQ: 1000 pairs / color Feature: comfortable.sportv.sweat-absorbent,breathable Packing: as per customer's requirment Trade Term: EXW or FOB