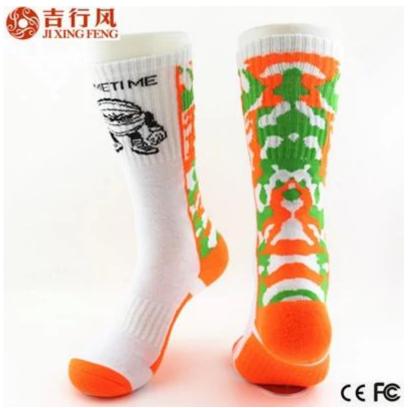

#### Function and Features[]

| Brand Name:      | JIXINGFENG                        | Style:     | high density terry sport basketball socks |
|------------------|-----------------------------------|------------|-------------------------------------------|
| Supply Type:     | OEM / ODM, customized manufacture | Material:  | 75% cotton 20% polyester 5% spandex       |
| Technics:        | Knitted                           | Age Group: | adult, athlete                            |
| Place of Origin: | Guangdong, China (Mainland)       | Size:      | 20 - 22 cm                                |

| Year Established: | 2003                                 | Weight: | 70-80 g/pair                   |
|-------------------|--------------------------------------|---------|--------------------------------|
| Main Markets:     | Europe, North America, Oceania, Asia | Season: | Spring, Autumn, Winter         |
| Quality:          | best quality                         | Colour: | white, orange or as customized |
| Feature:          | Breathable, Sporty, Quick Dry        | MOQ:    | 1000 pairs/color               |
| Sample:           | we can do samples for you            | Logo:   | We can put your logo on socks  |