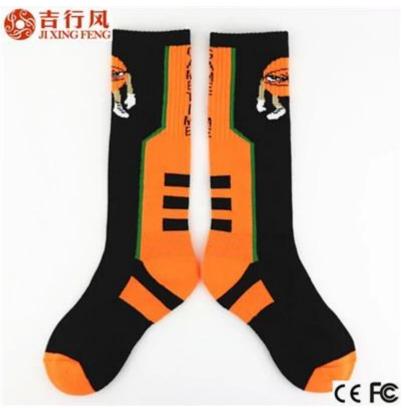

#### Function and Features[]

| Brand Name:      | JIXINGFENG                        | Style:     | high density terry sport basketball socks |
|------------------|-----------------------------------|------------|-------------------------------------------|
| Supply Type:     | OEM / ODM, customized manufacture | Material:  | 75% cotton 20% polyester 5% spandex       |
| Technics:        | Knitted                           | Age Group: | adult, athlete                            |
| Place of Origin: | Guangdong, China (Mainland)       | Size:      | 20 - 22 cm                                |

| Year Established: | 2003                                 | Weight: | 70-80 g/pair                   |
|-------------------|--------------------------------------|---------|--------------------------------|
| Main Markets:     | Europe, North America, Oceania, Asia | Season: | Spring, Autumn, Winter         |
| Quality:          | best quality                         | Colour: | white, orange or as customized |
| Feature:          | Breathable, Sporty, Quick Dry        | MOQ:    | 1000 pairs/color               |
| Sample:           | we can do samples for you            | Logo:   | We can put your logo on socks  |