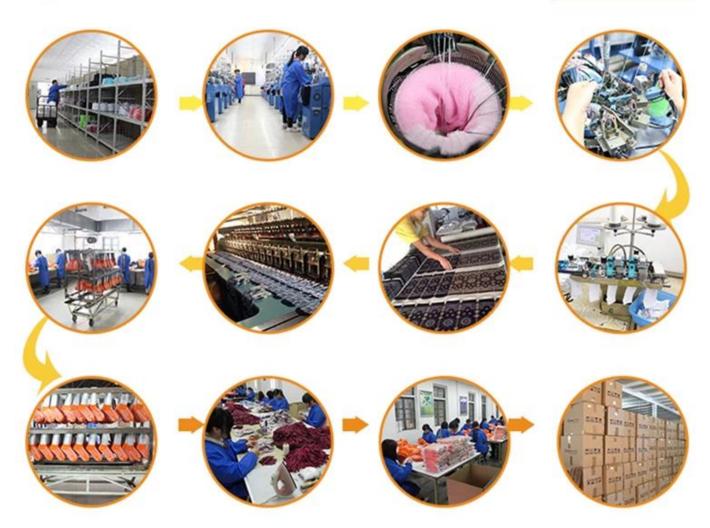

|
| Place of Origin: | Guangdong, China (Mainland)       | Size:      | 20 - 22 cm                                |

| Year Established: | 2003                                 | Weight: | 70-80 g/pair                   |
|-------------------|--------------------------------------|---------|--------------------------------|
| Main Markets:     | Europe, North America, Oceania, Asia | Season: | Spring, Autumn, Winter         |
| Quality:          | best quality                         | Colour: | white, orange or as customized |
| Feature:          | Breathable, Sporty, Quick Dry        | MOQ:    | 1000 pairs/color               |
| Sample:           | we can do samples for you            | Logo:   | We can put your logo on socks  |





# **Production Process**



## **Packing & Shipping:**

- 1)one pair a polybag, 1 dozen a big polybag, 360 pairs one carton. 2)or as per customer's requirment. 3)shipping by sea,air,express delivery.



### **Company Information:**

Over a Decade of Sock Manufacturing Experience

Founded in 2003, Jixingfeng Knitting Factory is a professional OEM socks and tights hosiery manufacturer which has more than 200 machines and hundred-odd workers. With over 14-year experience, we can provide you with strong technical support.

#### Offering a Wide Range of Products

Our main products include all kinds of men, women, children and baby socks, and also mobile bags, leggings, headbands and many different knitted products. So you're able to find the products you need easily from us.

### **Monthly Production Capacity of 400,000