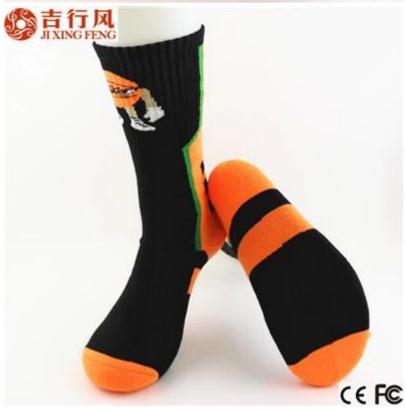

#### Function and Features[]

| Brand Name:      | JIXINGFENG                        | Style:     | high density terry sport basketball socks |
|------------------|-----------------------------------|------------|-------------------------------------------|
| Supply Type:     | OEM / ODM, customized manufacture | Material:  | 75% cotton 20% polyester 5% spandex       |
| Technics:        | Knitted                           | Age Group: | adult, athlete                            |
| Place of Origin: | Guangdong, China (Mainland)       | Size:      | 20 - 22 cm                                |

| Year Established: | 2003                                 | Weight: | 70-80 g/pair                   |
|-------------------|--------------------------------------|---------|--------------------------------|
| Main Markets:     | Europe, North America, Oceania, Asia | Season: | Spring, Autumn, Winter         |
| Quality:          | best quality                         | Colour: | white, orange or as customized |
| Feature:          | Breathable, Sporty, Quick Dry        | MOQ:    | 1000 pairs/color               |
| Sample:           | we can do samples for you            | Logo:   | We can put your logo on socks  |

Material: 75% cotton 20% polyester 5% spandex Color: white, orange or as customized Size: adult, athlete MOQ: 1000 pairs / color Feature: comfortable.sportv.sweat-absorbent,breathable Packing: as per customer's requirment Trade Term: EXW or FOB