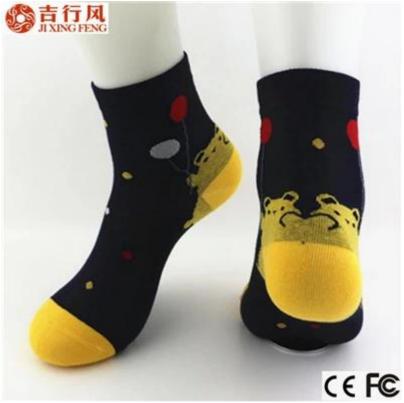

Material: 73% cotton 22% polyester 5% spandex Color: white,brown,red,black,grey or as customized Size: girl, women MOQ: 1000 pairs / color Feature: soft.pretty.fashion.breathable Packing: as per customer's requirment Trade Term: EXW or FOB

## more women socks here

C€F©

C€F©

Function and Features

| Brand Name:       | JIXINGFENG                        | Style:     | cartoon pattern girl socks          |
|-------------------|-----------------------------------|------------|-------------------------------------|
| Supply Type:      | OEM / ODM, customized manufacture | Material:  | 73% cotton 22% polyester 5% spandex |
| Technics:         | Knitted                           | Age Group: | girls, women                        |
| Place of Origin:  | Guangdong, China (Mainland)       | Size:      | 18-20 cm                            |
| Year Established: | 2003                              | Weight:    | 40-45 g/pair                        |

| Main Markets: | Europe, North America, Oceania, Asia | Season: | Spring, Summer, Autumn, Winter |
|---------------|--------------------------------------|---------|--------------------------------|
| Quality:      | best quality                         | Colour: | white, brown, red, black, grey |
| Feature:      | Breathable, Eco-Friendly, Quick Dry  | MOQ:    | 1000 pairs/color               |
| Sample:       | we can do samples for you            | Logo:   | We can put your logo on socks  |