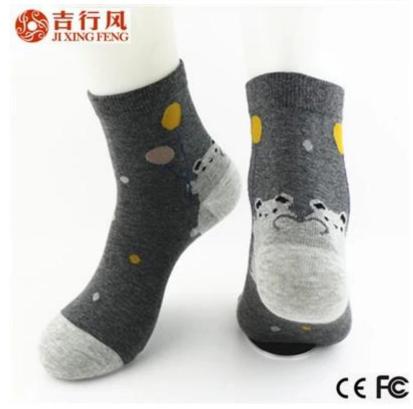

Material: 73% cotton 22% polyester 5% spandex Color: white,brown,red,black,grey or as customized Size: girl, women MOQ: 1000 pairs / color Feature: soft.pretty.fashion.breathable Packing: as per customer's requirment Trade Term: EXW or FOB

## more women socks here

C€F©

C€F©

Function and Features

| Brand Name:       | JIXINGFENG                        | Style:     | cartoon pattern girl socks          |
|-------------------|-----------------------------------|------------|-------------------------------------|
| Supply Type:      | OEM / ODM, customized manufacture | Material:  | 73% cotton 22% polyester 5% spandex |
| Technics:         | Knitted                           | Age Group: | girls, women                        |
| Place of Origin:  | Guangdong, China (Mainland)       | Size:      | 18-20 cm                            |
| Year Established: | 2003                              | Weight:    | 40-45 g/pair                        |

| Main Markets: | Europe, North America, Oceania, Asia | Season: | Spring, Summer, Autumn, Winter |
|---------------|--------------------------------------|---------|--------------------------------|
| Quality:      | best quality                         | Colour: | white, brown, red, black, grey |
| Feature:      | Breathable, Eco-Friendly, Quick Dry  | MOQ:    | 1000 pairs/color               |
| Sample:       | we can do samples for you            | Logo:   | We can put your logo on socks  |