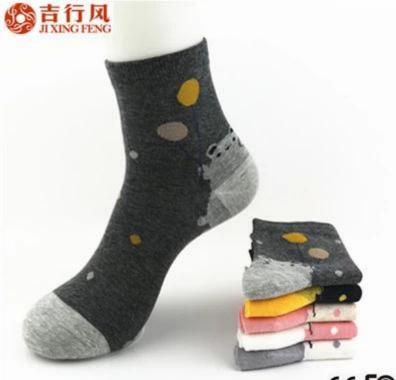

Material: 73% cotton 22% polyester 5% spandex Color: white,brown,red,black,grey or as customized Size: girl, women MOQ: 1000 pairs / color Feature: soft.pretty.fashion.breathable Packing: as per customer's requirment Trade Term: EXW or FOB

## more women socks here

C€F©

C€F©

Function and Features

| Brand Name:       | JIXINGFENG                        | Style:     | cartoon pattern girl socks          |
|-------------------|-----------------------------------|------------|-------------------------------------|
| Supply Type:      | OEM / ODM, customized manufacture | Material:  | 73% cotton 22% polyester 5% spandex |
| Technics:         | Knitted                           | Age Group: | girls, women                        |
| Place of Origin:  | Guangdong, China (Mainland)       | Size:      | 18-20 cm                            |
| Year Established: | 2003                              | Weight:    | 40-45 g/pair                        |

| Main Markets: | Europe, North America, Oceania, Asia | Season: | Spring, Summer, Autumn, Winter |
|---------------|--------------------------------------|---------|--------------------------------|
| Quality:      | best quality                         | Colour: | white, brown, red, black, grey |
| Feature:      | Breathable, Eco-Friendly, Quick Dry  | MOQ:    | 1000 pairs/color               |
| Sample:       | we can do samples for you            | Logo:   | We can put your logo on socks  |