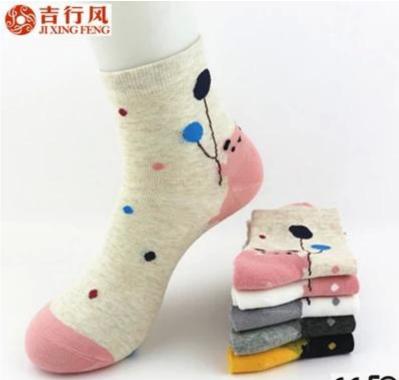

Material: 73% cotton 22% polyester 5% spandex Color: white,brown,red,black,grey or as customized Size: girl, women MOQ: 1000 pairs / color Feature: soft.pretty.fashion.breathable Packing: as per customer's requirment Trade Term: EXW or FOB

## more women socks here

C€F©

C€F©

Function and Features

| Brand Name:       | JIXINGFENG                        | Style:     | cartoon pattern girl socks          |
|-------------------|-----------------------------------|------------|-------------------------------------|
| Supply Type:      | OEM / ODM, customized manufacture | Material:  | 73% cotton 22% polyester 5% spandex |
| Technics:         | Knitted                           | Age Group: | girls, women                        |
| Place of Origin:  | Guangdong, China (Mainland)       | Size:      | 18-20 cm                            |
| Year Established: | 2003                              | Weight:    | 40-45 g/pair                        |

| Main Markets: | Europe, North America, Oceania, Asia | Season: | Spring, Summer, Autumn, Winter |
|---------------|--------------------------------------|---------|--------------------------------|
| Quality:      | best quality                         | Colour: | white, brown, red, black, grey |
| Feature:      | Breathable, Eco-Friendly, Quick Dry  | MOQ:    | 1000 pairs/color               |
| Sample:       | we can do samples for you            | Logo:   | We can put your logo on socks  |