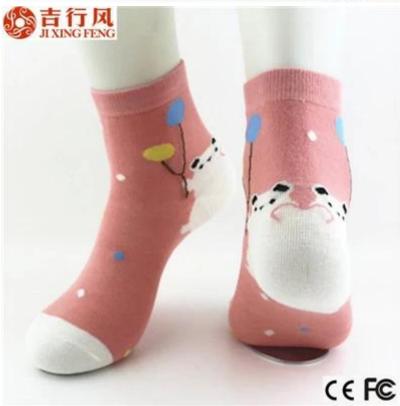

Material: 73% cotton 22% polyester 5% spandex Color: white,brown,red,black,grey or as customized Size: girl, women MOQ: 1000 pairs / color Feature: soft.pretty.fashion.breathable Packing: as per customer's requirment Trade Term: EXW or FOB

## more women socks here

C€F©

C€F©

Function and Features

| Brand Name:       | JIXINGFENG                        | Style:     | cartoon pattern girl socks          |
|-------------------|-----------------------------------|------------|-------------------------------------|
| Supply Type:      | OEM / ODM, customized manufacture | Material:  | 73% cotton 22% polyester 5% spandex |
| Technics:         | Knitted                           | Age Group: | girls, women                        |
| Place of Origin:  | Guangdong, China (Mainland)       | Size:      | 18-20 cm                            |
| Year Established: | 2003                              | Weight:    | 40-45 g/pair                        |

| Main Markets: | Europe, North America, Oceania, Asia | Season: | Spring, Summer, Autumn, Winter |
|---------------|--------------------------------------|---------|--------------------------------|
| Quality:      | best quality                         | Colour: | white, brown, red, black, grey |
| Feature:      | Breathable, Eco-Friendly, Quick Dry  | MOQ:    | 1000 pairs/color               |
| Sample:       | we can do samples for you            | Logo:   | We can put your logo on socks  |