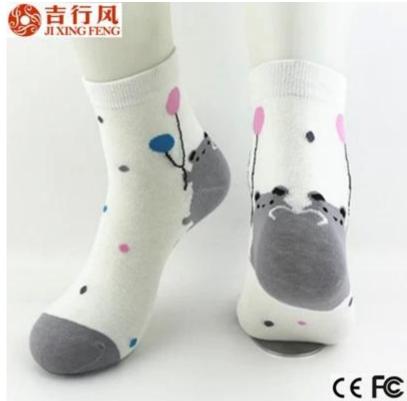

Material: 73% cotton 22% polyester 5% spandex Color: white,brown,red,black,grey or as customized Size: girl, women MOQ: 1000 pairs / color Feature: soft.pretty.fashion.breathable Packing: as per customer's requirment Trade Term: EXW or FOB

## more women socks here

C€F©

C€F©

Function and Features

| Brand Name:       | JIXINGFENG                        | Style:     | cartoon pattern girl socks          |
|-------------------|-----------------------------------|------------|-------------------------------------|
| Supply Type:      | OEM / ODM, customized manufacture | Material:  | 73% cotton 22% polyester 5% spandex |
| Technics:         | Knitted                           | Age Group: | girls, women                        |
| Place of Origin:  | Guangdong, China (Mainland)       | Size:      | 18-20 cm                            |
| Year Established: | 2003                              | Weight:    | 40-45 g/pair                        |

| Main Markets: | Europe, North America, Oceania, Asia | Season: | Spring, Summer, Autumn, Winter |
|---------------|--------------------------------------|---------|--------------------------------|
| Quality:      | best quality                         | Colour: | white, brown, red, black, grey |
| Feature:      | Breathable, Eco-Friendly, Quick Dry  | MOQ:    | 1000 pairs/color               |
| Sample:       | we can do samples for you            | Logo:   | We can put your logo on socks  |