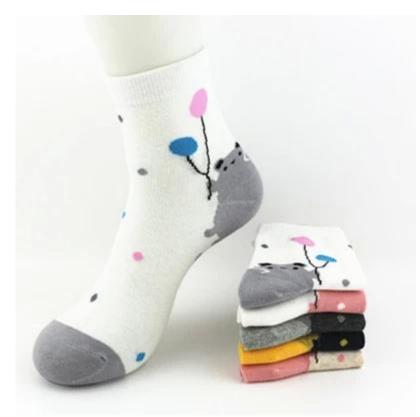

Material: 73% cotton 22% polyester 5% spandex Color: white,brown,red,black,grey or as customized Size: girl, women MOQ: 1000 pairs / color Feature: soft.pretty.fashion.breathable Packing: as per customer's requirment Trade Term: EXW or FOB

## more women socks here

C€F©

C€F©

Function and Features

| Brand Name:       | JIXINGFENG                        | Style:     | cartoon pattern girl socks          |
|-------------------|-----------------------------------|------------|-------------------------------------|
| Supply Type:      | OEM / ODM, customized manufacture | Material:  | 73% cotton 22% polyester 5% spandex |
| Technics:         | Knitted                           | Age Group: | girls, women                        |
| Place of Origin:  | Guangdong, China (Mainland)       | Size:      | 18-20 cm                            |
| Year Established: | 2003                              | Weight:    | 40-45 g/pair                        |

| Main Markets: | Europe, North America, Oceania, Asia | Season: | Spring, Summer, Autumn, Winter |
|---------------|--------------------------------------|---------|--------------------------------|
| Quality:      | best quality                         | Colour: | white, brown, red, black, grey |
| Feature:      | Breathable, Eco-Friendly, Quick Dry  | MOQ:    | 1000 pairs/color               |
| Sample:       | we can do samples for you            | Logo:   | We can put your logo on socks  |