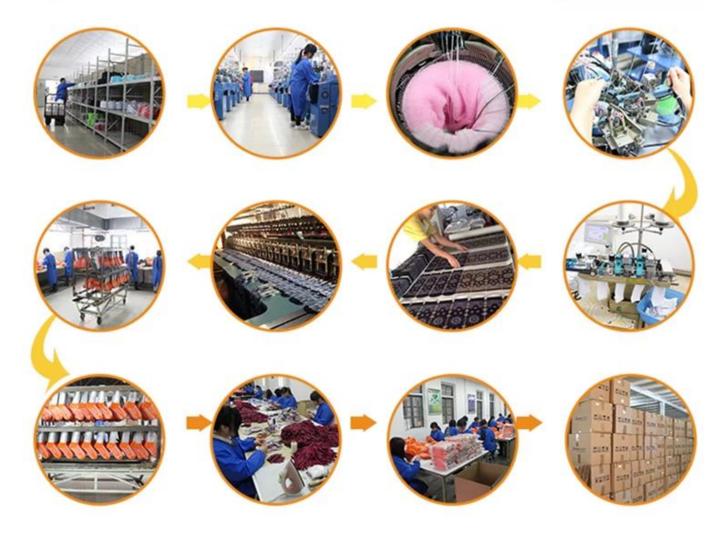

ge Group: | girls, women                        |
| Place of Origin:  | Guangdong, China (Mainland)       | Size:      | 18-20 cm                            |
| Year Established: | 2003                              | Weight:    | 40-45 g/pair                        |

| Main Markets: | Europe, North America, Oceania, Asia | Season: | Spring, Summer, Autumn, Winter |
|---------------|--------------------------------------|---------|--------------------------------|
| Quality:      | best quality                         | Colour: | white, brown, red, black, grey |
| Feature:      | Breathable, Eco-Friendly, Quick Dry  | MOQ:    | 1000 pairs/color               |
| Sample:       | we can do samples for you            | Logo:   | We can put your logo on socks  |





# **Production Process**



### Packing & Shipping:

1)one pair a polybag, 1 dozen a big polybag, 360 pairs one carton.
2)or as per customer's requirment.
3)shipping by sea,air,express delivery.



### **Company Information:**

Over a Decade of Sock Manufacturing Experience

Founded in 2003, Jixingfeng Knitting Factory is a professional OEM socks and tights hosiery manufacturer which has more than 200 machines and hundred-odd workers. With over 14-year experience, we can provide you with strong technical support.

#### **Offering a Wide Range of Products**

Our main products include all kinds of men, women, children and baby socks, and also mobile bags, leggings, headbands and many different knitted products. So you're able to find the products you need easily from us.

### **Monthly Production Capacity of 400,000