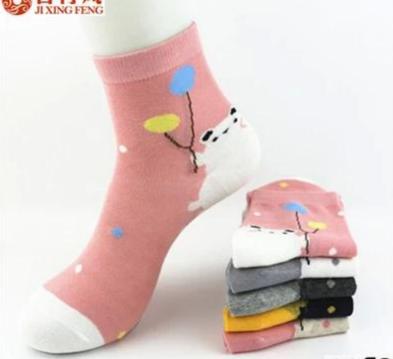

Material: 73% cotton 22% polyester 5% spandex Color: white,brown,red,black,grey or as customized Size: girl, women MOQ: 1000 pairs / color Feature: soft.pretty.fashion.breathable Packing: as per customer's requirment Trade Term: EXW or FOB

## more women socks here

C€F©

C€F©

Function and Features

| Brand Name:       | JIXINGFENG                        | Style:     | cartoon pattern girl socks          |
|-------------------|-----------------------------------|------------|-------------------------------------|
| Supply Type:      | OEM / ODM, customized manufacture | Material:  | 73% cotton 22% polyester 5% spandex |
| Technics:         | Knitted                           | Age Group: | girls, women                        |
| Place of Origin:  | Guangdong, China (Mainland)       | Size:      | 18-20 cm                            |
| Year Established: | 2003                              | Weight:    | 40-45 g/pair                        |

| Main Markets: | Europe, North America, Oceania, Asia | Season: | Spring, Summer, Autumn, Winter |
|---------------|--------------------------------------|---------|--------------------------------|
| Quality:      | best quality                         | Colour: | white, brown, red, black, grey |
| Feature:      | Breathable, Eco-Friendly, Quick Dry  | MOQ:    | 1000 pairs/color               |
| Sample:       | we can do samples for you            | Logo:   | We can put your logo on socks  |