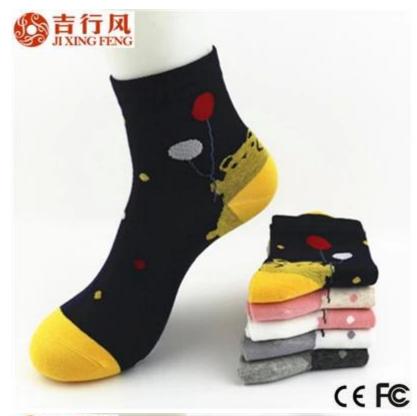

Material: 73% cotton 22% polyester 5% spandex Color: white,brown,red,black,grey or as customized Size: girl, women MOQ: 1000 pairs / color Feature: soft.pretty.fashion.breathable Packing: as per customer's requirment Trade Term: EXW or FOB

## more women socks here

C€F©

C€F©

Function and Features

| Brand Name:       | JIXINGFENG                        | Style:     | cartoon pattern girl socks          |
|-------------------|-----------------------------------|------------|-------------------------------------|
| Supply Type:      | OEM / ODM, customized manufacture | Material:  | 73% cotton 22% polyester 5% spandex |
| Technics:         | Knitted                           | Age Group: | girls, women                        |
| Place of Origin:  | Guangdong, China (Mainland)       | Size:      | 18-20 cm                            |
| Year Established: | 2003                              | Weight:    | 40-45 g/pair                        |

| Main Markets: | Europe, North America, Oceania, Asia | Season: | Spring, Summer, Autumn, Winter |
|---------------|--------------------------------------|---------|--------------------------------|
| Quality:      | best quality                         | Colour: | white, brown, red, black, grey |
| Feature:      | Breathable, Eco-Friendly, Quick Dry  | MOQ:    | 1000 pairs/color               |
| Sample:       | we can do samples for you            | Logo:   | We can put your logo on socks  |