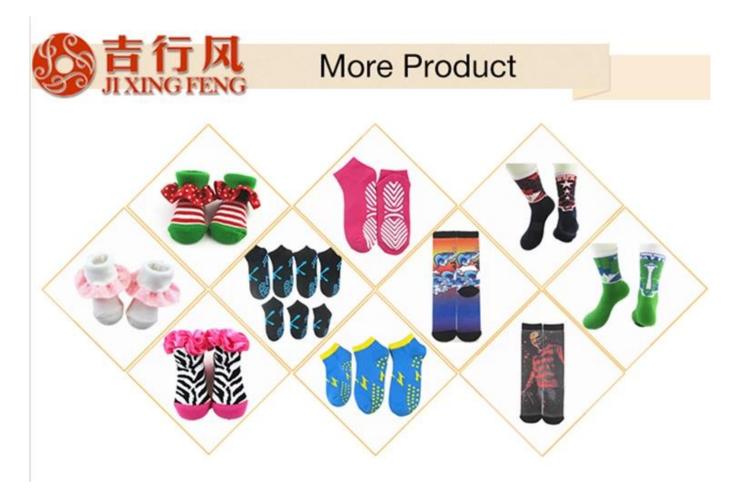

| Age Group: | teenager, adult                 |
| Place of Origin:  | Guangdong, China (Mainland)       | Size:      | 18-20 cm                        |
| Year Established: | 2003                              | Weight:    | 85-90 g/pair                    |

| Main Markets: | Europe, North America, Oceania, Asia | Season: | Spring, Autumn, Winter            |
|---------------|--------------------------------------|---------|-----------------------------------|
| Quality:      | best quality                         | Colour: | fluorescence red or as customized |
| Feature:      | Breathable, Sporty, Quick Dry        | MOQ:    | 1000 pairs/color                  |
| Sample:       | we can do samples for you            | Logo:   | We can put your logo on socks     |





# **Production Process**



### Packing & Shipping:

1)one pair a polybag, 1 dozen a big polybag, 360 pairs one carton.
2)or as per customer's requirment.
3)shipping by sea,air,express delivery.



### **Company Information:**

Over a Decade of Sock Manufacturing Experience

Founded in 2003, Jixingfeng Knitting Factory is a professional OEM socks and tights hosiery manufacturer which has more than 200 machines and hundred-odd workers. With over 14-year experience, we can provide you with strong technical support.

#### **Offering a Wide Range of Products**

Our main products include all kinds of men, women, children and baby socks, and also mobile bags, leggings, headbands and many different knitted products. So you're able to find the products you need easily from us.

#### **Monthly