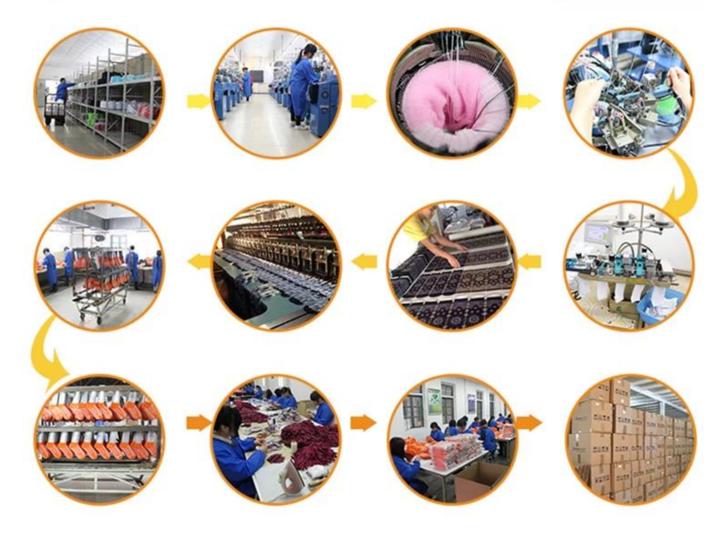

Group: | teenager, adult                 |
| Place of Origin:  | Guangdong, China (Mainland)       | Size:      | 18-20 cm                        |
| Year Established: | 2003                              | Weight:    | 85-90 g/pair                    |

| Main Markets: | Europe, North America, Oceania, Asia | Season: | Spring, Autumn, Winter            |
|---------------|--------------------------------------|---------|-----------------------------------|
| Quality:      | best quality                         | Colour: | fluorescence red or as customized |
| Feature:      | Breathable, Sporty, Quick Dry        | MOQ:    | 1000 pairs/color                  |
| Sample:       | we can do samples for you            | Logo:   | We can put your logo on socks     |





# **Production Process**



### Packing & Shipping:

1)one pair a polybag, 1 dozen a big polybag, 360 pairs one carton.
2)or as per customer's requirment.
3)shipping by sea,air,express delivery.



### **Company Information:**

Over a Decade of Sock Manufacturing Experience

Founded in 2003, Jixingfeng Knitting Factory is a professional OEM socks and tights hosiery manufacturer which has more than 200 machines and hundred-odd workers. With over 14-year experience, we can provide you with strong technical support.

#### **Offering a Wide Range of Products**

Our main products include all kinds of men, women, children and baby socks, and also mobile bags, leggings, headbands and many different knitted products. So you're able to find the products you need easily from us.

#### **Monthly Production Capacity of 400,000