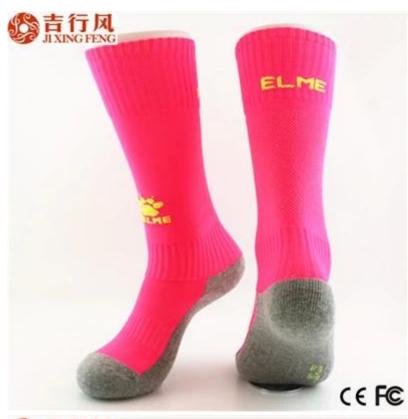

Material: 70% nylon 25% cotton 5% spandex Color: fluorescence red or as customized Size: teenager, adult MOQ: 1000 pairs / color Feature: thick.sporty.fashion.breathable Packing: as per customer's requirment Trade Term: EXW or FOB

#### Function and Features

| Brand Name:       | JIXINGFENG                        | Style:     | compression nylon sport socks   |
|-------------------|-----------------------------------|------------|---------------------------------|
| Supply Type:      | OEM / ODM, customized manufacture | Material:  | 70% nylon 25% cotton 5% spandex |
| Technics:         | Knitted                           | Age Group: | teenager, adult                 |
| Place of Origin:  | Guangdong, China (Mainland)       | Size:      | 18-20 cm                        |
| Year Established: | 2003                              | Weight:    | 85-90 g/pair                    |

| Main Markets: | Europe, North America, Oceania, Asia | Season: | Spring, Autumn, Winter            |
|---------------|--------------------------------------|---------|-----------------------------------|
| Quality:      | best quality                         | Colour: | fluorescence red or as customized |
| Feature:      | Breathable, Sporty, Quick Dry        | MOQ:    | 1000 pairs/color                  |
| Sample:       | we can do samples for you            | Logo:   | We can put your logo on socks     |