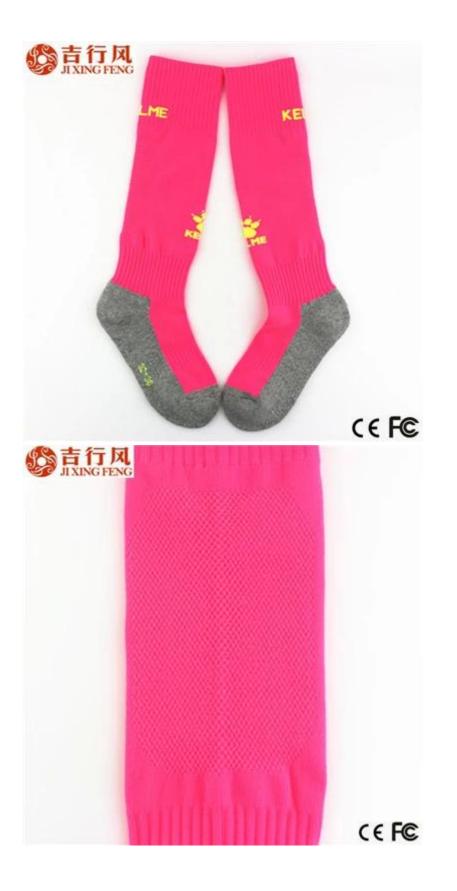

Material: 70% nylon 25% cotton 5% spandex Color: fluorescence red or as customized Size: teenager, adult MOQ: 1000 pairs / color Feature: thick.sporty.fashion.breathable Packing: as per customer's requirment Trade Term: EXW or FOB

#### Function and Features

| Brand Name:       | JIXINGFENG                        | Style:     | compression nylon sport socks   |
|-------------------|-----------------------------------|------------|---------------------------------|
| Supply Type:      | OEM / ODM, customized manufacture | Material:  | 70% nylon 25% cotton 5% spandex |
| Technics:         | Knitted                           | Age Group: | teenager, adult                 |
| Place of Origin:  | Guangdong, China (Mainland)       | Size:      | 18-20 cm                        |
| Year Established: | 2003                              | Weight:    | 85-90 g/pair                    |

| Main Markets: | Europe, North America, Oceania, Asia | Season: | Spring, Autumn, Winter            |
|---------------|--------------------------------------|---------|-----------------------------------|
| Quality:      | best quality                         | Colour: | fluorescence red or as customized |
| Feature:      | Breathable, Sporty, Quick Dry        | MOQ:    | 1000 pairs/color                  |
| Sample:       | we can do samples for you            | Logo:   | We can put your logo on socks     |