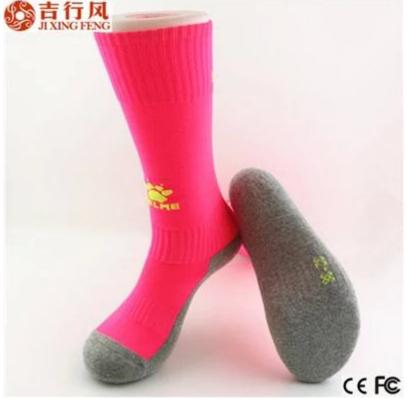

Material: 70% nylon 25% cotton 5% spandex Color: fluorescence red or as customized Size: teenager, adult MOQ: 1000 pairs / color Feature: thick.sporty.fashion.breathable Packing: as per customer's requirment Trade Term: EXW or FOB

#### Function and Features

| Brand Name:       | JIXINGFENG                        | Style:     | compression nylon sport socks   |
|-------------------|-----------------------------------|------------|---------------------------------|
| Supply Type:      | OEM / ODM, customized manufacture | Material:  | 70% nylon 25% cotton 5% spandex |
| Technics:         | Knitted                           | Age Group: | teenager, adult                 |
| Place of Origin:  | Guangdong, China (Mainland)       | Size:      | 18-20 cm                        |
| Year Established: | 2003                              | Weight:    | 85-90 g/pair                    |

| Main Markets: | Europe, North America, Oceania, Asia | Season: | Spring, Autumn, Winter            |
|---------------|--------------------------------------|---------|-----------------------------------|
| Quality:      | best quality                         | Colour: | fluorescence red or as customized |
| Feature:      | Breathable, Sporty, Quick Dry        | MOQ:    | 1000 pairs/color                  |
| Sample:       | we can do samples for you            | Logo:   | We can put your logo on socks     |