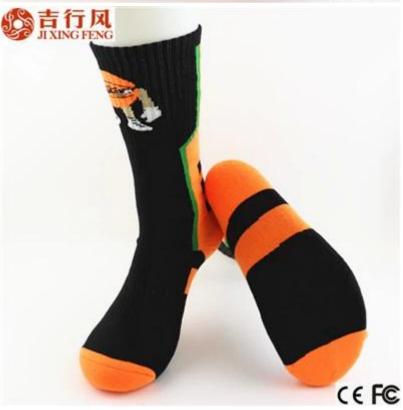

#### Function and Features[]

| Brand Name:       | JIXINGFENG                        | Style:     | long basketball sport socks         |
|-------------------|-----------------------------------|------------|-------------------------------------|
| Supply Type:      | OEM / ODM, customized manufacture | Material:  | 70% cotton 25% polyester 5% spandex |
| Technics:         | Knitted                           | Age Group: | teenager, adult, athlete            |
| Place of Origin:  | Guangdong, China (Mainland)       | Size:      | 20 - 22 cm                          |
| Year Established: | 2003                              | Weight:    | 75-80 g/pair                        |

| Main Markets: | Europe, North America, Oceania, Asia | Season: | Spring, Autumn, Winter        |
|---------------|--------------------------------------|---------|-------------------------------|
| Quality:      | best quality                         | Colour: | orange,white or as customized |
| Feature:      | Breathable, Sporty, Quick Dry        | MOQ:    | 1000 pairs/color              |
| Sample:       | we can do samples for you            | Logo:   | We can put your logo on socks |