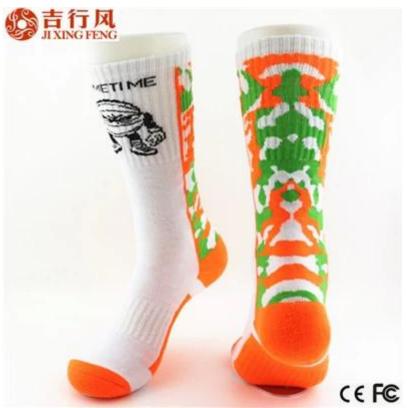

Material: 70% cotton 25% polyester 5% spandex Color: orange,white or as customized Size: teenager, adult, athlete MOQ: 1000 pairs / color Feature: thick.sporty.sweat-absorbent.breathable Packing: as per customer's requirment Trade Term: EXW or FOB

#### Function and Features[]

| Brand Name:       | JIXINGFENG                        | Style:     | long basketball sport socks         |
|-------------------|-----------------------------------|------------|-------------------------------------|
| Supply Type:      | OEM / ODM, customized manufacture | Material:  | 70% cotton 25% polyester 5% spandex |
| Technics:         | Knitted                           | Age Group: | teenager, adult, athlete            |
| Place of Origin:  | Guangdong, China (Mainland)       | Size:      | 20 - 22 cm                          |
| Year Established: | 2003                              | Weight:    | 75-80 g/pair                        |

| Main Markets: | Europe, North America, Oceania, Asia | Season: | Spring, Autumn, Winter        |
|---------------|--------------------------------------|---------|-------------------------------|
| Quality:      | best quality                         | Colour: | orange,white or as customized |
| Feature:      | Breathable, Sporty, Quick Dry        | MOQ:    | 1000 pairs/color              |
| Sample:       | we can do samples for you            | Logo:   | We can put your logo on socks |