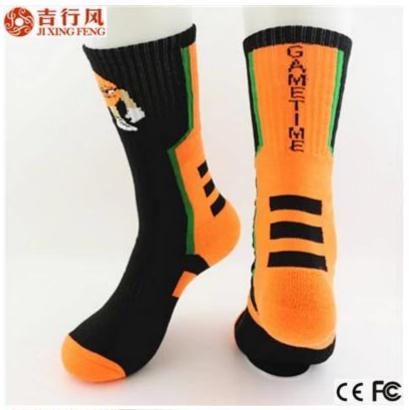

#### Function and Features[]

| Brand Name:       | JIXINGFENG                        | Style:     | long basketball sport socks         |
|-------------------|-----------------------------------|------------|-------------------------------------|
| Supply Type:      | OEM / ODM, customized manufacture | Material:  | 70% cotton 25% polyester 5% spandex |
| Technics:         | Knitted                           | Age Group: | teenager, adult, athlete            |
| Place of Origin:  | Guangdong, China (Mainland)       | Size:      | 20 - 22 cm                          |
| Year Established: | 2003                              | Weight:    | 75-80 g/pair                        |

| Main Markets: | Europe, North America, Oceania, Asia | Season: | Spring, Autumn, Winter        |
|---------------|--------------------------------------|---------|-------------------------------|
| Quality:      | best quality                         | Colour: | orange,white or as customized |
| Feature:      | Breathable, Sporty, Quick Dry        | MOQ:    | 1000 pairs/color              |
| Sample:       | we can do samples for you            | Logo:   | We can put your logo on socks |