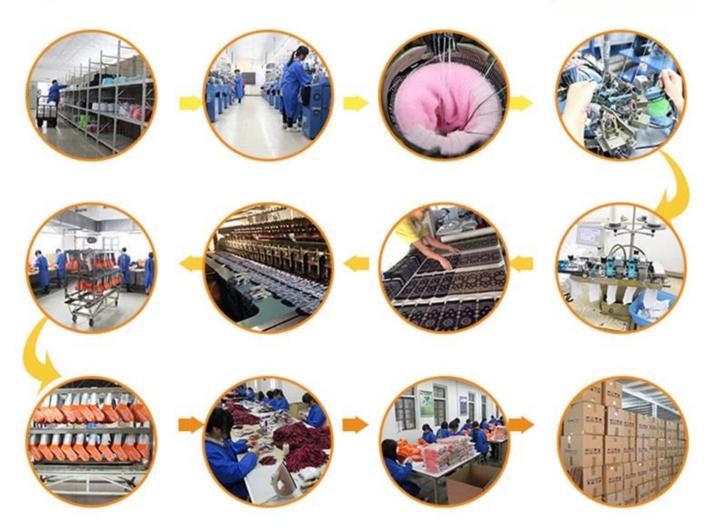

| Age Group: | teenager, adult, athlete            |
| Place of Origin:  | Guangdong, China (Mainland)       | Size:      | 20 - 22 cm                          |
| Year Established: | 2003                              | Weight:    | 75-80 g/pair                        |

| Main Markets: | Europe, North America, Oceania, Asia | Season: | Spring, Autumn, Winter        |
|---------------|--------------------------------------|---------|-------------------------------|
| Quality:      | best quality                         | Colour: | orange,white or as customized |
| Feature:      | Breathable, Sporty, Quick Dry        | MOQ:    | 1000 pairs/color              |
| Sample:       | we can do samples for you            | Logo:   | We can put your logo on socks |





# **Production Process**



## **Packing & Shipping:**

- 1)one pair a polybag, 1 dozen a big polybag, 360 pairs one carton. 2)or as per customer's requirment. 3)shipping by sea,air,express delivery.



### **Company Information:**

Over a Decade of Sock Manufacturing Experience

Founded in 2003, Jixingfeng Knitting Factory is a professional OEM socks and tights hosiery manufacturer which has more than 200 machines and hundred-odd workers. With over 14-year experience, we can provide you with strong technical support.

#### Offering a Wide Range of Products

Our main products include all kinds of men, women, children and baby socks, and also mobile bags, leggings, headbands and many different knitted products. So you're able to find the products you need easily from us.

### **Monthly Production Capacity of 400,000