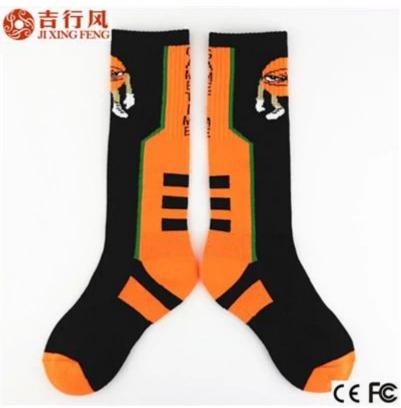

#### Function and Features[]

| Brand Name:       | JIXINGFENG                        | Style:     | long basketball sport socks         |
|-------------------|-----------------------------------|------------|-------------------------------------|
| Supply Type:      | OEM / ODM, customized manufacture | Material:  | 70% cotton 25% polyester 5% spandex |
| Technics:         | Knitted                           | Age Group: | teenager, adult, athlete            |
| Place of Origin:  | Guangdong, China (Mainland)       | Size:      | 20 - 22 cm                          |
| Year Established: | 2003                              | Weight:    | 75-80 g/pair                        |

| Main Markets: | Europe, North America, Oceania, Asia | Season: | Spring, Autumn, Winter        |
|---------------|--------------------------------------|---------|-------------------------------|
| Quality:      | best quality                         | Colour: | orange,white or as customized |
| Feature:      | Breathable, Sporty, Quick Dry        | MOQ:    | 1000 pairs/color              |
| Sample:       | we can do samples for you            | Logo:   | We can put your logo on socks |

Material: 70% cotton 25% polyester 5% spandex Color: orange,white or as customized Size: teenager, adult, athlete MOQ: 1000 pairs / color Feature: thick.sporty.sweat-absorbent.breathable Packing: as per customer's requirment Trade Term: EXW or FOB