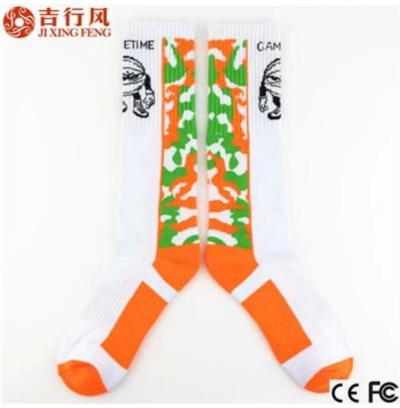

#### Function and Features[]

| Brand Name:       | JIXINGFENG                        | Style:     | long basketball sport socks         |
|-------------------|-----------------------------------|------------|-------------------------------------|
| Supply Type:      | OEM / ODM, customized manufacture | Material:  | 70% cotton 25% polyester 5% spandex |
| Technics:         | Knitted                           | Age Group: | teenager, adult, athlete            |
| Place of Origin:  | Guangdong, China (Mainland)       | Size:      | 20 - 22 cm                          |
| Year Established: | 2003                              | Weight:    | 75-80 g/pair                        |

| Main Markets: | Europe, North America, Oceania, Asia | Season: | Spring, Autumn, Winter        |
|---------------|--------------------------------------|---------|-------------------------------|
| Quality:      | best quality                         | Colour: | orange,white or as customized |
| Feature:      | Breathable, Sporty, Quick Dry        | MOQ:    | 1000 pairs/color              |
| Sample:       | we can do samples for you            | Logo:   | We can put your logo on socks |