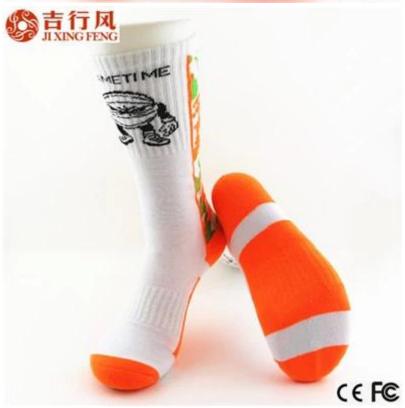

Material: 70% cotton 25% polyester 5% spandex Color: orange,white or as customized Size: teenager, adult, athlete MOQ: 1000 pairs / color Feature: thick.sporty.sweat-absorbent.breathable Packing: as per customer's requirment Trade Term: EXW or FOB

#### Function and Features[]

| Brand Name:       | JIXINGFENG                        | Style:     | long basketball sport socks         |
|-------------------|-----------------------------------|------------|-------------------------------------|
| Supply Type:      | OEM / ODM, customized manufacture | Material:  | 70% cotton 25% polyester 5% spandex |
| Technics:         | Knitted                           | Age Group: | teenager, adult, athlete            |
| Place of Origin:  | Guangdong, China (Mainland)       | Size:      | 20 - 22 cm                          |
| Year Established: | 2003                              | Weight:    | 75-80 g/pair                        |

| Main Markets: | Europe, North America, Oceania, Asia | Season: | Spring, Autumn, Winter        |
|---------------|--------------------------------------|---------|-------------------------------|
| Quality:      | best quality                         | Colour: | orange,white or as customized |
| Feature:      | Breathable, Sporty, Quick Dry        | MOQ:    | 1000 pairs/color              |
| Sample:       | we can do samples for you            | Logo:   | We can put your logo on socks |