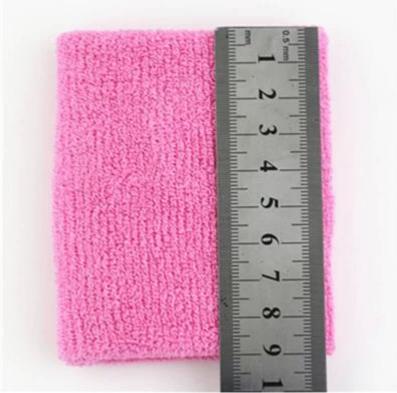

Material: 90% cotton 10% spandex Color: pink,green,blue,orange,white,black or as customized Size: 7.5 \* 9 cm MOQ: 1000 pieces / color Feature: sweat-absorbent.soft.sportv.breathable Packing: as per customer's requirment Trade Term: EXW or FOB

#### Function and Features[

| Brand Name:       | JIXINGFENG                        | Style:     | cotton embroidery logo sport<br>wristband |
|-------------------|-----------------------------------|------------|-------------------------------------------|
| Supply Type:      | OEM / ODM, customized manufacture | Material:  | 90% cotton 10% spandex                    |
| Technics:         | Knitted                           | Age Group: | teenager, adult                           |
| Place of Origin:  | Guangdong, China (Mainland)       | Size:      | 7.5 * 9 cm                                |
| Year Established: | 2003                              | Weight:    | 20-30 g / piece                           |

| Main Markets: | Europe, North America, Oceania, Asia        | Season: | Spring, Summer, Autumn, Winter             |
|---------------|---------------------------------------------|---------|--------------------------------------------|
| Quality:      | best quality                                | Colour: | pink, green, blue, orange, white,<br>black |
| Feature:      | sweat-absorbent, Eco-Friendly, Quick<br>Dry | MOQ:    | 1000 pieces / color                        |
| Sample:       | we can do samples for you                   | Logo:   | We can put your logo on socks              |