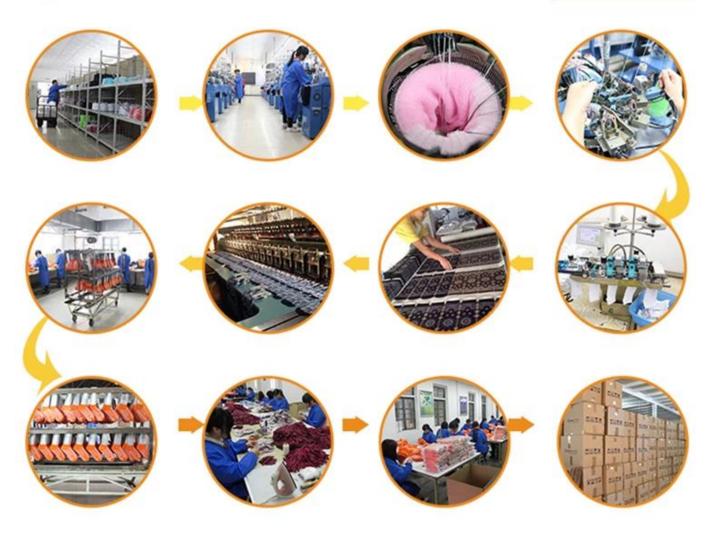

Size:      | 7.5 * 9 cm                                |
| Year Established: | 2003                              | Weight:    | 20-30 g / piece                           |

| Main Markets: | Europe, North America, Oceania, Asia        | Season: | Spring, Summer, Autumn, Winter             |
|---------------|---------------------------------------------|---------|--------------------------------------------|
| Quality:      | best quality                                | Colour: | pink, green, blue, orange, white,<br>black |
| Feature:      | sweat-absorbent, Eco-Friendly, Quick<br>Dry | MOQ:    | 1000 pieces / color                        |
| Sample:       | we can do samples for you                   | Logo:   | We can put your logo on socks              |





## **Production Process**



## **Packing & Shipping:**

- 1)one pair in a polybag, 1 dozen in a big polybag, 360 pairs one carton. 2)or as per customer's requirment. 3)shipping by sea,air,express delivery.



### **Company Information:**

Over a Decade of Sock Manufacturing Experience

Founded in 2003, Jixingfeng Knitting Factory is a professional OEM socks and tights hosiery manufacturer which has more than 200 machines and hundred-odd workers. With over 14-year experience, we can provide you with strong technical support.

#### Offering a Wide Range of Products

Our main products include all kinds of men, women, children and baby socks, and also mobile bags, leggings, headbands and many different knitted products. So you're able to find the products you need easily from us.

### **Monthly Production Capacity of 4