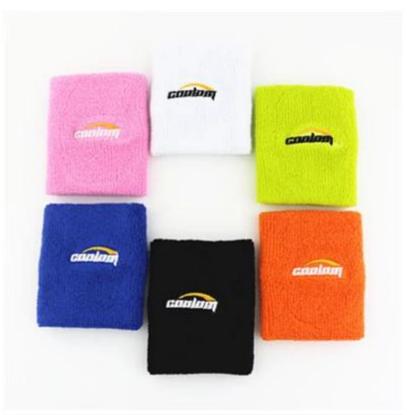

Material: 90% cotton 10% spandex Color: pink,green,blue,orange,white,black or as customized Size: 7.5 \* 9 cm MOQ: 1000 pieces / color Feature: sweat-absorbent.soft.sportv.breathable Packing: as per customer's requirment Trade Term: EXW or FOB

| Main Markets: | Europe, North America, Oceania, Asia        | Season: | Spring, Summer, Autumn, Winter             |
|---------------|---------------------------------------------|---------|--------------------------------------------|
| Quality:      | best quality                                | Colour: | pink, green, blue, orange, white,<br>black |
| Feature:      | sweat-absorbent, Eco-Friendly, Quick<br>Dry | MOQ:    | 1000 pieces / color                        |
| Sample:       | we can do samples for you                   | Logo:   | We can put your logo on socks              |