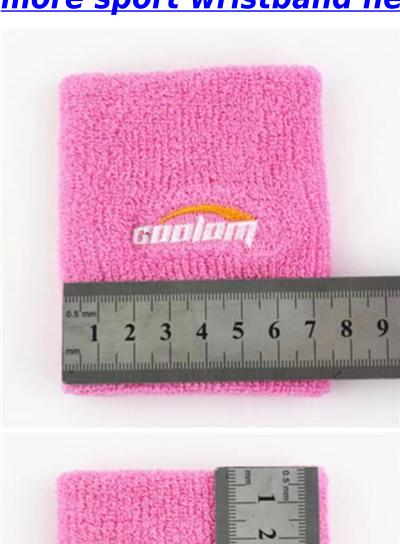

Material: 90% cotton 10% spandex Color: pink,green,blue,orange,white,black or as customized Size: 7.5 \* 9 cm MOQ: 1000 pieces / color Feature: sweat-absorbent.soft.sportv.breathable Packing: as per customer's requirment Trade Term: EXW or FOB

#### Function and Features[

| Brand Name:       | JIXINGFENG                        | Style:     | cotton embroidery logo sport<br>wristband |
|-------------------|-----------------------------------|------------|-------------------------------------------|
| Supply Type:      | OEM / ODM, customized manufacture | Material:  | 90% cotton 10% spandex                    |
| Technics:         | Knitted                           | Age Group: | teenager, adult                           |
| Place of Origin:  | Guangdong, China (Mainland)       | Size:      | 7.5 * 9 cm                                |
| Year Established: | 2003                              | Weight:    | 20-30 g / piece                           |

| Main Markets: | Europe, North America, Oceania, Asia        | Season: | Spring, Summer, Autumn, Winter             |
|---------------|---------------------------------------------|---------|--------------------------------------------|
| Quality:      | best quality                                | Colour: | pink, green, blue, orange, white,<br>black |
| Feature:      | sweat-absorbent, Eco-Friendly, Quick<br>Dry | MOQ:    | 1000 pieces / color                        |
| Sample:       | we can do samples for you                   | Logo:   | We can put your logo on socks              |