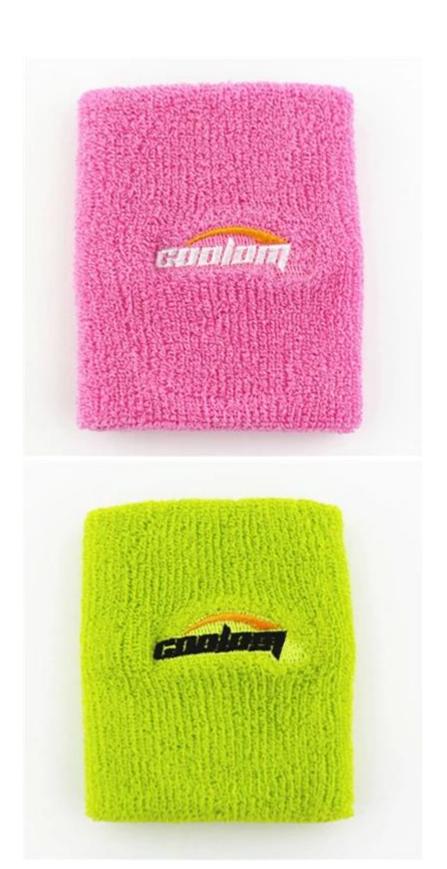

| Main Markets: | Europe, North America, Oceania, Asia        | Season: | Spring, Summer, Autumn, Winter             |
|---------------|---------------------------------------------|---------|--------------------------------------------|
| Quality:      | best quality                                | Colour: | pink, green, blue, orange, white,<br>black |
| Feature:      | sweat-absorbent, Eco-Friendly, Quick<br>Dry | MOQ:    | 1000 pieces / color                        |
| Sample:       | we can do samples for you                   | Logo:   | We can put your logo on socks              |