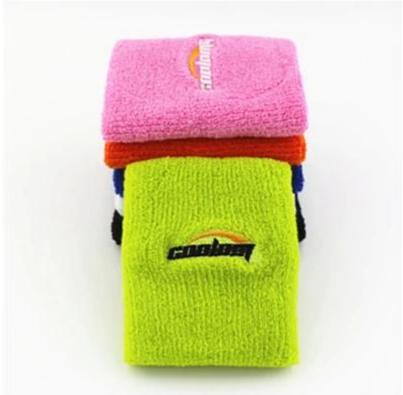

Material: 90% cotton 10% spandex Color: pink,green,blue,orange,white,black or as customized Size: 7.5 \* 9 cm MOQ: 1000 pieces / color Feature: sweat-absorbent.soft.sportv.breathable Packing: as per customer's requirment Trade Term: EXW or FOB

#### Function and Features[

| Brand Name:       | JIXINGFENG                        | Style:     | cotton embroidery logo sport<br>wristband |
|-------------------|-----------------------------------|------------|-------------------------------------------|
| Supply Type:      | OEM / ODM, customized manufacture | Material:  | 90% cotton 10% spandex                    |
| Technics:         | Knitted                           | Age Group: | teenager, adult                           |
| Place of Origin:  | Guangdong, China (Mainland)       | Size:      | 7.5 * 9 cm                                |
| Year Established: | 2003                              | Weight:    | 20-30 g / piece                           |

| Main Markets: | Europe, North America, Oceania, Asia        | Season: | Spring, Summer, Autumn, Winter             |
|---------------|---------------------------------------------|---------|--------------------------------------------|
| Quality:      | best quality                                | Colour: | pink, green, blue, orange, white,<br>black |
| Feature:      | sweat-absorbent, Eco-Friendly, Quick<br>Dry | MOQ:    | 1000 pieces / color                        |
| Sample:       | we can do samples for you                   | Logo:   | We can put your logo on socks              |