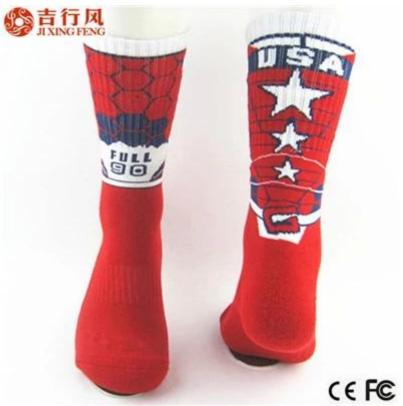

#### Function and Features[

| Brand Name:       | JIXINGFENG                        | Style:     | sport football socks                |
|-------------------|-----------------------------------|------------|-------------------------------------|
| Supply Type:      | OEM / ODM, customized manufacture | Material:  | 70% cotton 25% polyester 5% spandex |
| Technics:         | Knitted                           | Age Group: | teenager, adult                     |
| Place of Origin:  | Guangdong, China (Mainland)       | Size:      | 20-22 cm                            |
| Year Established: | 2003                              | Weight:    | 65-75 g/pair                        |

| Main Markets: | Europe, North America, Oceania, Asia | Season: | Spring, Autumn, Winter        |
|---------------|--------------------------------------|---------|-------------------------------|
| Quality:      | best quality                         | Colour: | blue, red, black, green       |
| Feature:      | Breathable, Sporty, Quick Dry        | MOQ:    | 1000 pairs/color              |
| Sample:       | we can do samples for you            | Logo:   | We can put your logo on socks |