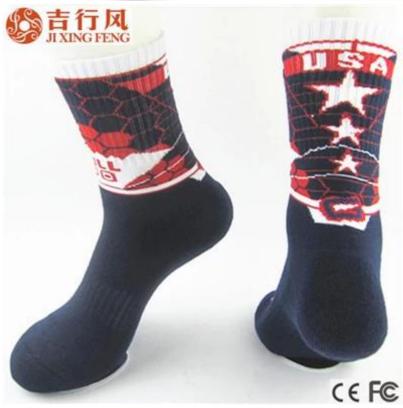

#### Function and Features[

| Brand Name:       | JIXINGFENG                        | Style:     | sport football socks                |
|-------------------|-----------------------------------|------------|-------------------------------------|
| Supply Type:      | OEM / ODM, customized manufacture | Material:  | 70% cotton 25% polyester 5% spandex |
| Technics:         | Knitted                           | Age Group: | teenager, adult                     |
| Place of Origin:  | Guangdong, China (Mainland)       | Size:      | 20-22 cm                            |
| Year Established: | 2003                              | Weight:    | 65-75 g/pair                        |

| Main Markets: | Europe, North America, Oceania, Asia | Season: | Spring, Autumn, Winter        |
|---------------|--------------------------------------|---------|-------------------------------|
| Quality:      | best quality                         | Colour: | blue, red, black, green       |
| Feature:      | Breathable, Sporty, Quick Dry        | MOQ:    | 1000 pairs/color              |
| Sample:       | we can do samples for you            | Logo:   | We can put your logo on socks |