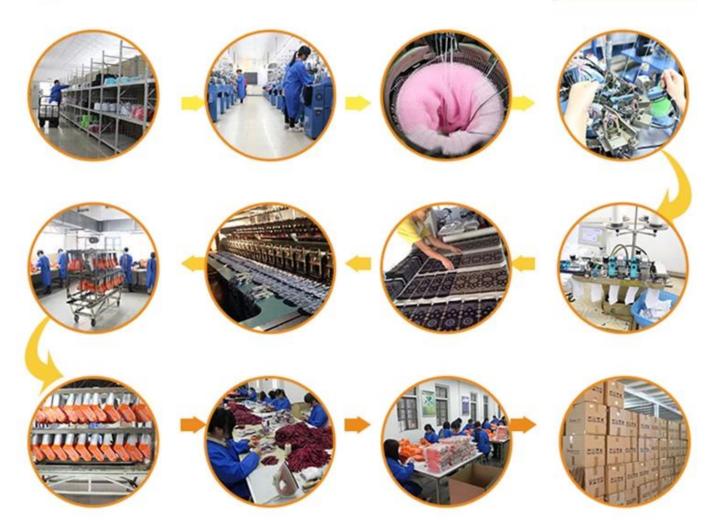

| Age Group: | teenager, adult                     |
| Place of Origin:  | Guangdong, China (Mainland)       | Size:      | 20-22 cm                            |
| Year Established: | 2003                              | Weight:    | 65-75 g/pair                        |

| Main Markets: | Europe, North America, Oceania, Asia | Season: | Spring, Autumn, Winter        |
|---------------|--------------------------------------|---------|-------------------------------|
| Quality:      | best quality                         | Colour: | blue, red, black, green       |
| Feature:      | Breathable, Sporty, Quick Dry        | MOQ:    | 1000 pairs/color              |
| Sample:       | we can do samples for you            | Logo:   | We can put your logo on socks |





# **Production Process**



## **Packing & Shipping:**

- 1)one pair a polybag, 1 dozen a big polybag, 360 pairs one carton. 2)or as per customer's requirment. 3)shipping by sea,air,express delivery.



### **Company Information:**

Over a Decade of Sock Manufacturing Experience

Founded in 2003, Jixingfeng Knitting Factory is a professional OEM socks and tights hosiery manufacturer which has more than 200 machines and hundred-odd workers. With over 14-year experience, we can provide you with strong technical support.

#### Offering a Wide Range of Products

Our main products include all kinds of men, women, children and baby socks, and also mobile bags, leggings, headbands and many different knitted products. So you're able to find the products you need easily from us.

### **Monthly Production Capacity of 400,000