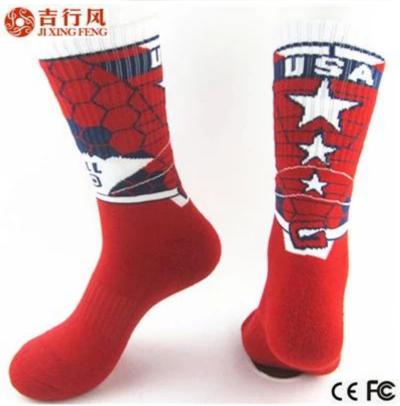

#### Function and Features[

| Brand Name:       | JIXINGFENG                        | Style:     | sport football socks                |
|-------------------|-----------------------------------|------------|-------------------------------------|
| Supply Type:      | OEM / ODM, customized manufacture | Material:  | 70% cotton 25% polyester 5% spandex |
| Technics:         | Knitted                           | Age Group: | teenager, adult                     |
| Place of Origin:  | Guangdong, China (Mainland)       | Size:      | 20-22 cm                            |
| Year Established: | 2003                              | Weight:    | 65-75 g/pair                        |

| Main Markets: | Europe, North America, Oceania, Asia | Season: | Spring, Autumn, Winter        |
|---------------|--------------------------------------|---------|-------------------------------|
| Quality:      | best quality                         | Colour: | blue, red, black, green       |
| Feature:      | Breathable, Sporty, Quick Dry        | MOQ:    | 1000 pairs/color              |
| Sample:       | we can do samples for you            | Logo:   | We can put your logo on socks |