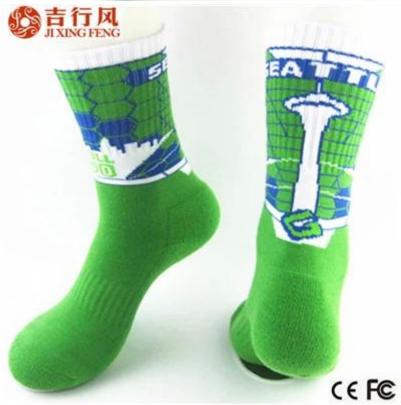

Material: 70% cotton 25% polyester 5% spandex Color: blue,red,black,green or as customized Size: teenager, adult MOQ: 1000 pairs / color Feature: soff.warm.fashion.breathable Packing: as per customer's requirment Trade Term: EXW or FOB

#### Function and Features[

| Brand Name:       | JIXINGFENG                        | Style:     | sport football socks                |
|-------------------|-----------------------------------|------------|-------------------------------------|
| Supply Type:      | OEM / ODM, customized manufacture | Material:  | 70% cotton 25% polyester 5% spandex |
| Technics:         | Knitted                           | Age Group: | teenager, adult                     |
| Place of Origin:  | Guangdong, China (Mainland)       | Size:      | 20-22 cm                            |
| Year Established: | 2003                              | Weight:    | 65-75 g/pair                        |

| Main Markets: | Europe, North America, Oceania, Asia | Season: | Spring, Autumn, Winter        |
|---------------|--------------------------------------|---------|-------------------------------|
| Quality:      | best quality                         | Colour: | blue, red, black, green       |
| Feature:      | Breathable, Sporty, Quick Dry        | MOQ:    | 1000 pairs/color              |
| Sample:       | we can do samples for you            | Logo:   | We can put your logo on socks |