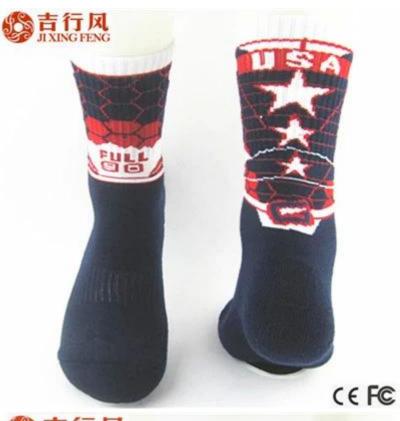

#### Function and Features[

| Brand Name:       | JIXINGFENG                        | Style:     | sport football socks                |
|-------------------|-----------------------------------|------------|-------------------------------------|
| Supply Type:      | OEM / ODM, customized manufacture | Material:  | 70% cotton 25% polyester 5% spandex |
| Technics:         | Knitted                           | Age Group: | teenager, adult                     |
| Place of Origin:  | Guangdong, China (Mainland)       | Size:      | 20-22 cm                            |
| Year Established: | 2003                              | Weight:    | 65-75 g/pair                        |

| Main Markets: | Europe, North America, Oceania, Asia | Season: | Spring, Autumn, Winter        |
|---------------|--------------------------------------|---------|-------------------------------|
| Quality:      | best quality                         | Colour: | blue, red, black, green       |
| Feature:      | Breathable, Sporty, Quick Dry        | MOQ:    | 1000 pairs/color              |
| Sample:       | we can do samples for you            | Logo:   | We can put your logo on socks |