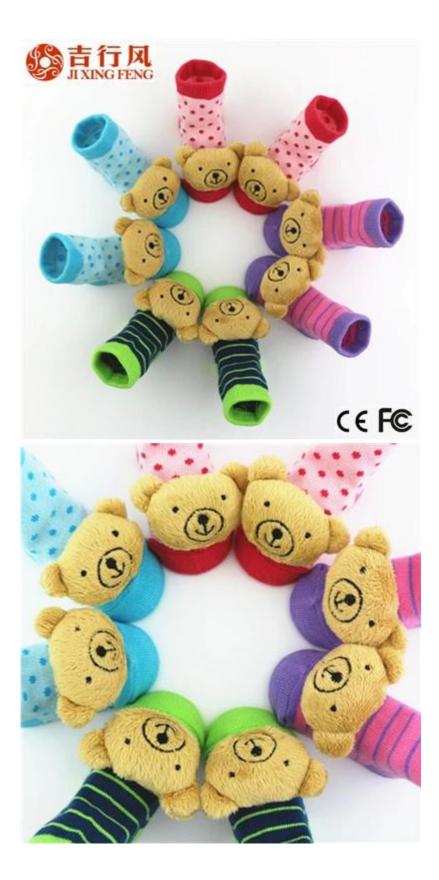

Material:86% cotton 9% polyester 5% spandex Colour:green,pink,blue,purple or as customer's requirement Target age:0-12 months baby MOQ:1000 pieces for each colour Feature:fashion, pretty,comfortable, soft

#### Function and Features

| Brand Name:  | JIXINGFENG        | Style:     | bear doll green stripe baby socks  |
|--------------|-------------------|------------|------------------------------------|
| Supply Type: | OEM / ODM, custom | Material:  | 86% cotton 9% polyester 5% spandex |
| Technics:    | Knitted           | Age Group: | Infants & Toddlers                 |

| Place of Origin:  | Guangdong, China (Mainland)          | Size:   | 0-12 months                    |
|-------------------|--------------------------------------|---------|--------------------------------|
| Year Established: | 2003                                 | Weight: | 22-26 g/pair                   |
| Main Markets:     | Europe, United States, Asia, Oceania | Season: | Spring[]Summer, Autumn, Winter |
| Quality:          | best quality                         | Colour: | green, pink, blue, purple      |
| Feature:          | Breathable, Eco-Friendly, Quick Dry  | MOQ:    | 1000 pairs/color               |
| Sample:           | we can do samples for you            | Logo:   | We can put your logo on socks  |