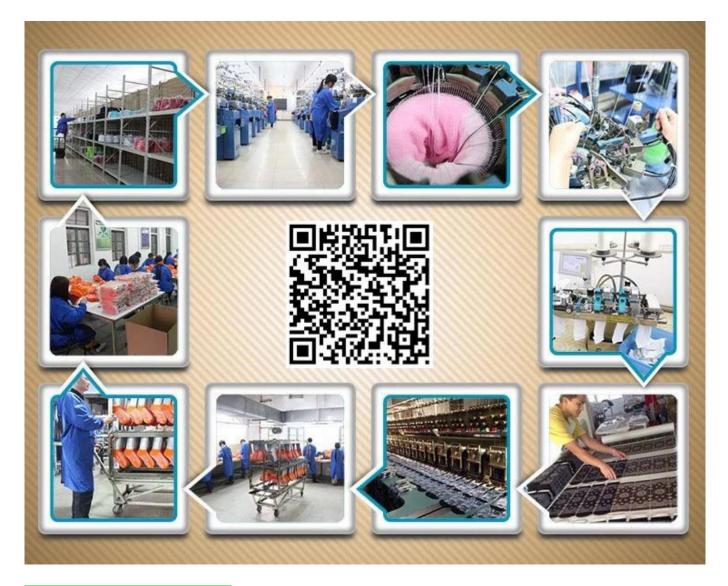

### **Company Information**

Over a Decade of Sock Manufacturing Experience

Founded in 2003, Jixingfeng Knitting Factory is a professional OEM socks and tights hosiery manufacturer which has more than 200 machines and hundred-odd workers. With over 14-year experience, we can provide you with strong technical support.

#### **Offering a Wide Range of Products**

Our main products include all kinds of men, women, children and baby socks, and also mobile bags, leggings, headbands and many different knitted products. So you're able to find the products you need easily from us.

#### **Monthly Production Capacity of 400,000 Pairs**

Our 3,000-square-meter factory is equipped with advanced machines procured from Germany, Taiwan and mainland China. With such support, we have a monthly output of 400,000 pairs, which can fill your volume orders.