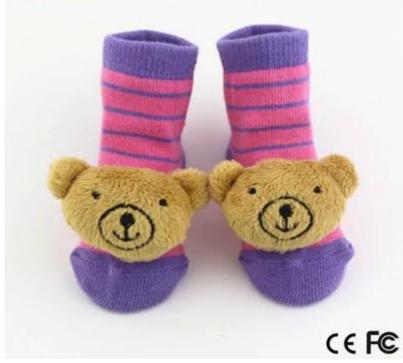

| Place of Origin:  | Guangdong, China (Mainland)          | Size:   | 0-12 months                    |
|-------------------|--------------------------------------|---------|--------------------------------|
| Year Established: | 2003                                 | Weight: | 22-26 g/pair                   |
| Main Markets:     | Europe, United States, Asia, Oceania | Season: | Spring[]Summer, Autumn, Winter |
| Quality:          | best quality                         | Colour: | green, pink, blue, purple      |
| Feature:          | Breathable, Eco-Friendly, Quick Dry  | MOQ:    | 1000 pairs/color               |
| Sample:           | we can do samples for you            | Logo:   | We can put your logo on socks  |

Material:86% cotton 9% polyester 5% spandex Colour:green,pink,blue,purple or as customer's requirement Target age:0-12 months baby MOQ:1000 pieces for each colour Feature:fashion, pretty,comfortable, soft