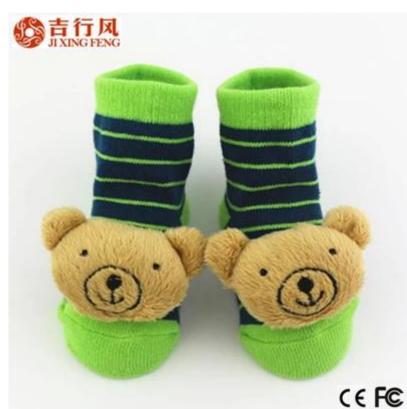

#### Function and Features

| Brand Name:  | JIXINGFENG        | Style:     | bear doll green stripe baby socks  |
|--------------|-------------------|------------|------------------------------------|
| Supply Type: | OEM / ODM, custom | Material:  | 86% cotton 9% polyester 5% spandex |
| Technics:    | Knitted           | Age Group: | Infants & Toddlers                 |

| Place of Origin:  | Guangdong, China (Mainland)          | Size:   | 0-12 months                    |
|-------------------|--------------------------------------|---------|--------------------------------|
| Year Established: | 2003                                 | Weight: | 22-26 g/pair                   |
| Main Markets:     | Europe, United States, Asia, Oceania | Season: | Spring[]Summer, Autumn, Winter |
| Quality:          | best quality                         | Colour: | green, pink, blue, purple      |
| Feature:          | Breathable, Eco-Friendly, Quick Dry  | MOQ:    | 1000 pairs/color               |
| Sample:           | we can do samples for you            | Logo:   | We can put your logo on socks  |

Material:86% cotton 9% polyester 5% spandex Colour:green,pink,blue,purple or as customer's requirement Target age:0-12 months baby MOQ:1000 pieces for each colour Feature:fashion, pretty,comfortable, soft