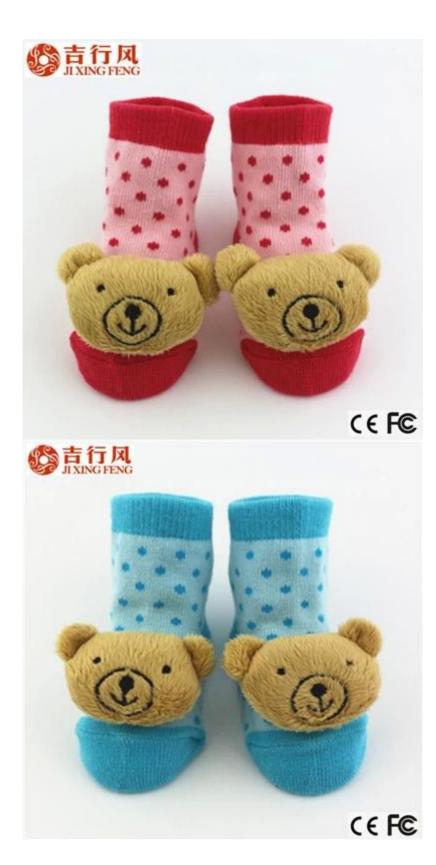

| Place of Origin:  | Guangdong, China (Mainland)          | Size:   | 0-12 months                    |
|-------------------|--------------------------------------|---------|--------------------------------|
| Year Established: | 2003                                 | Weight: | 22-26 g/pair                   |
| Main Markets:     | Europe, United States, Asia, Oceania | Season: | Spring[]Summer, Autumn, Winter |
| Quality:          | best quality                         | Colour: | green, pink, blue, purple      |
| Feature:          | Breathable, Eco-Friendly, Quick Dry  | MOQ:    | 1000 pairs/color               |
| Sample:           | we can do samples for you            | Logo:   | We can put your logo on socks  |

Material:86% cotton 9% polyester 5% spandex Colour:green,pink,blue,purple or as customer's requirement Target age:0-12 months baby MOQ:1000 pieces for each colour Feature:fashion, pretty,comfortable, soft