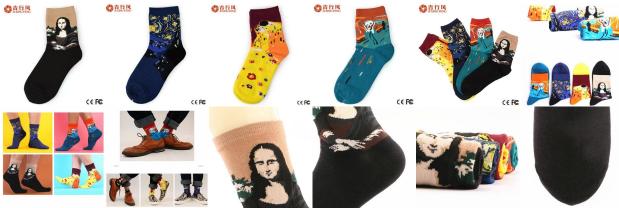

## Art Socks Description:

Product name: classic art ankle socks Material: 70% cotton 25% nylon 5% spandex Color: black hlue crange green or as customized MOC: 100 pains (color of hreathable MOC: 100 pains (color of hreathable Logo: . : customized your company or brand logo Packing: a spec customer's requirment Trade Term: EXW or FOB

Product Show:



## more art socks here Function and Features:

| Brand Name:          | JIXINGFENG                        | Style:     | classic art ankle socks         |
|----------------------|-----------------------------------|------------|---------------------------------|
| Supply Type:         | OEM / ODM, customized manufacture | Material:  | 70% cotton 25% nylon 5% spandex |
| Technics:            | Knitted                           | Age Group: | women, men                      |
| Place of Origin:     | Guangdong, China (Mainland)       | Size:      | 20-22 cm                        |
| Year<br>Established: | 2003                              | Weight:    | 35-40 g / pair                  |

| Year<br>Established: | 2003                                     | Weight: | 35-40 g / pair