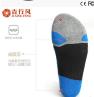

## more women sport socks here

| Function and Peatures: |                                         |           |                                   |
|------------------------|-----------------------------------------|-----------|-----------------------------------|
| Brand Kame             |                                         | Gyler     | 2005, ration somer year socia.    |
| Reprintance            |                                         |           | BITS collise 12% rylar 3% spander |
| Salvin                 | 60mi                                    | Age Group | women                             |
| Recent Origin:         | Guerplang China (Kalniana)              | Size      | 30.30 am                          |
| Year<br>Dubabbahank    | 2008                                    | Margine . | alig/pair                         |
| Hain Barlato           | Surapa, North America, Crosmia,<br>Jose | Seam      | Spring Summer, Juliums, Minter    |
| Quality                | See Quality                             | Caleur    | Stur, Stack, orange, grey, red    |
| Pentium                | Brantaile, Exc. Francy,<br>Combridge    | #0Q       | SIND pairs / raise                |
|                        |                                         |           |                                   |