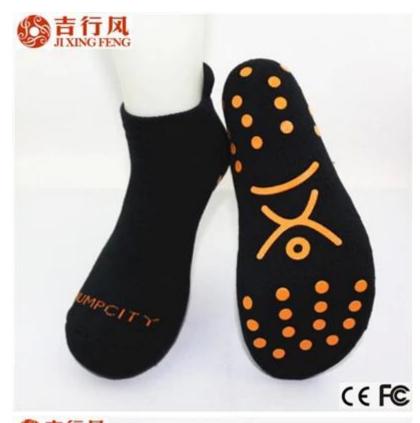

Material:85% cotton 10% polyester 5% spandex Colour:black,orange or as customized Target age:adult or as customized MOQ:1000 pairs each color Feature:sporty,anti slip,sweat-absorbent,warm,breathable

| Quality: | Best quality                           | Colour: | black, orange                 |
|----------|----------------------------------------|---------|-------------------------------|
| Feature: | Breathable, Sweat-absorbent, Anti slip | MOQ:    | 1000 pairs/size               |
| Sample:  | we can do samples for you              | Logo:   | We can put your logo on socks |