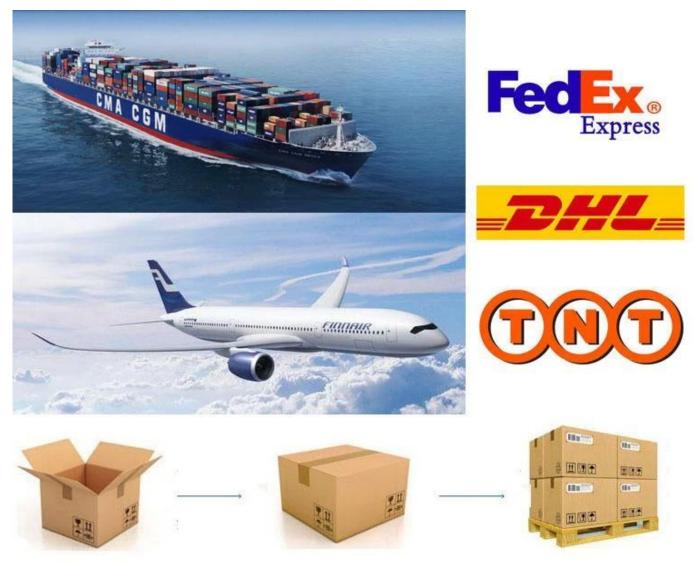

# Packaging & Shipping

1)one pair per polybag,1 doz in a big polybag,360 pairs in one carton2)or as per customer's requirment3)shipping by sea,air,express delivery