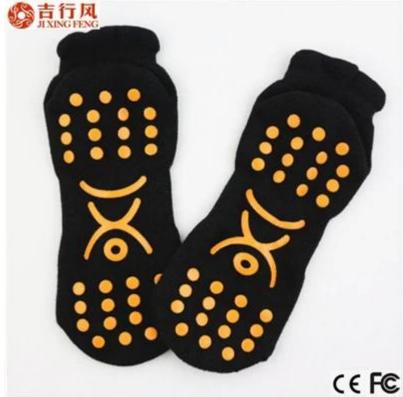

Material:85% cotton 10% polyester 5% spandex Colour:black,orange or as customized Target age:adult or as customized MOQ:1000 pairs each color Feature:sporty,anti slip,sweat-absorbent,warm,breathable

| Quality: | Best quality                           | Colour: | black, orange                 |
|----------|----------------------------------------|---------|-------------------------------|
| Feature: | Breathable, Sweat-absorbent, Anti slip | MOQ:    | 1000 pairs/size               |
| Sample:  | we can do samples for you              | Logo:   | We can put your logo on socks |