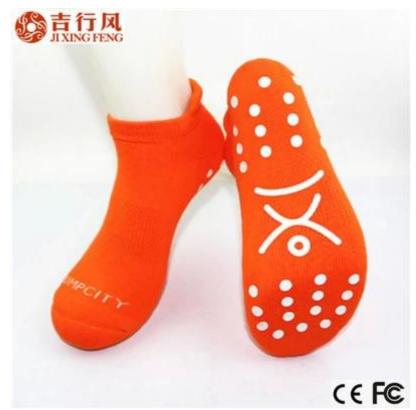

Material:85% cotton 10% polyester 5% spandex Colour:black,orange or as customized Target age:adult or as customized MOQ:1000 pairs each color Feature:sporty,anti slip,sweat-absorbent,warm,breathable

| Quality: | Best quality                           | Colour: | black, orange                 |
|----------|----------------------------------------|---------|-------------------------------|
| Feature: | Breathable, Sweat-absorbent, Anti slip | MOQ:    | 1000 pairs/size               |
| Sample:  | we can do samples for you              | Logo:   | We can put your logo on socks |