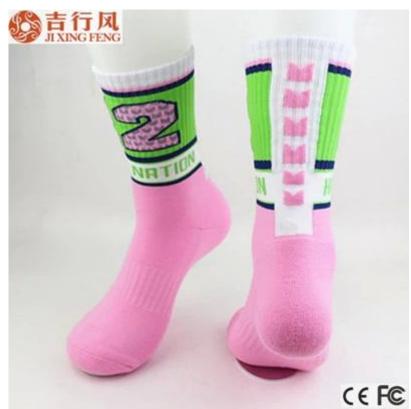

Material:80% polyester 15% nylon 5% spandex Colour:pink,dark blue,green,black,white,grey Target age: women,men or as customer's requirement MOQ:1000 pieces / color Feature:fashion,sporty,breathable,warm,soft

# more sport socks here

Brand Name: JIXINGFENG Style: pink terry sport socks Supply Type: 80% polyester 15% nylon 5% spandex OEM / ODM, customized manufacture Material: Technics: Knitted Age Group: women,men Guangdong, China (Mainland) Place of Origin: Size: 22-24 cm Year Established: 2003 80-85 g/pair Weight: Main Markets: Europe, North America, Oceania, Asia Season: Spring, Autumn, Winter

| Quality: | best quality                     | Colour: | pink,dark blue,green,black,white,grey |
|----------|----------------------------------|---------|---------------------------------------|
| Feature: | Antibacterial, Sporty, Quick Dry | MOQ:    | 1000 pairs/color                      |
| Sample:  | we can do samples for you        | Logo:   | We can put your logo on socks         |