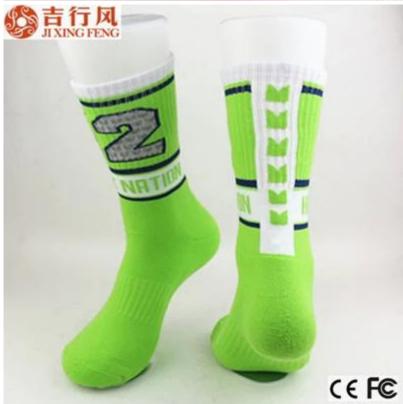

Material:80% polyester 15% nylon 5% spandex Colour:pink,dark blue,green,black,white,grey Target age: women,men or as customer's requirement MOQ:1000 pieces / color Feature:fashion,sporty,breathable,warm,soft

# more sport socks here

Brand Name: JIXINGFENG Style: pink terry sport socks Supply Type: 80% polyester 15% nylon 5% spandex OEM / ODM, customized manufacture Material: Technics: Knitted Age Group: women,men Guangdong, China (Mainland) Place of Origin: Size: 22-24 cm Year Established: 2003 80-85 g/pair Weight: Main Markets: Europe, North America, Oceania, Asia Season: Spring, Autumn, Winter

| Quality: | best quality                     | Colour: | pink,dark blue,green,black,white,grey |
|----------|----------------------------------|---------|---------------------------------------|
| Feature: | Antibacterial, Sporty, Quick Dry | MOQ:    | 1000 pairs/color                      |
| Sample:  | we can do samples for you        | Logo:   | We can put your logo on socks         |