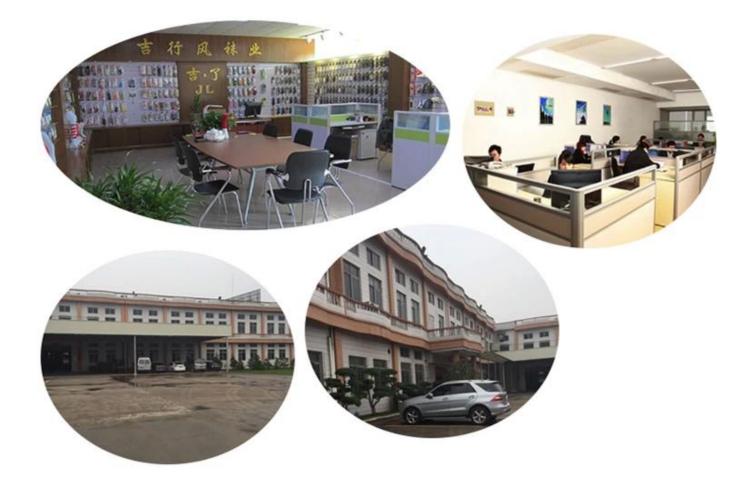

### **Company Information**

Over a Decade of Sock Manufacturing Experience

Founded in 2003, Jixingfeng Knitting Factory is a professional OEM socks and tights hosiery manufacturer which has more than 200 machines and hundred-odd workers. With over 14-year experience, we can provide you with strong technical support.

#### **Monthly Production Capacity of 400,000 Pairs**

Our 3,000-square-meter factory is equipped with advanced machines procured from Germany, Taiwan and mainland China. With such support, we have a monthly output of 400,000 pairs, which can fill your volume orders.