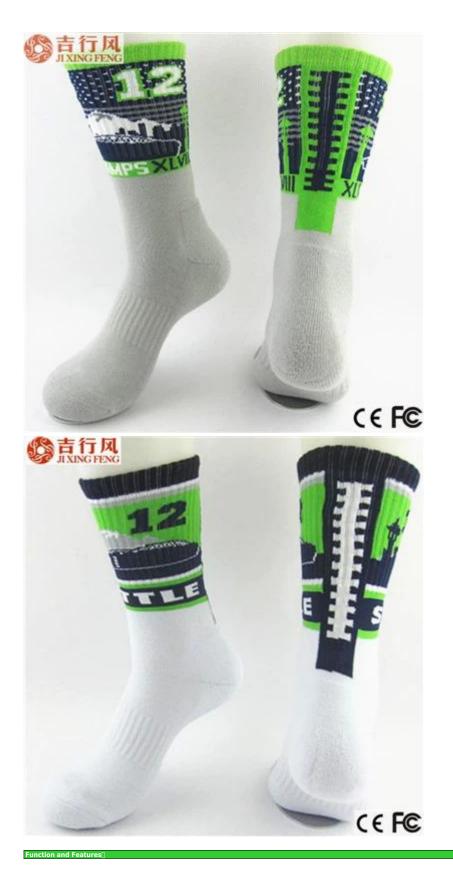

Material:80% polyester 15% nylon 5% spandex Colour:pink,dark blue,green,black,white,grey Target age: women,men or as customer's requirement MOQ:1000 pieces / color Feature:fashion,sporty,breathable,warm,soft

# more sport socks here

Brand Name: JIXINGFENG Style: pink terry sport socks Supply Type: 80% polyester 15% nylon 5% spandex OEM / ODM, customized manufacture Material: Technics: Knitted Age Group: women,men Guangdong, China (Mainland) Place of Origin: Size: 22-24 cm Year Established: 2003 80-85 g/pair Weight: Main Markets: Europe, North America, Oceania, Asia Season: Spring, Autumn, Winter

| Quality: | best quality                     | Colour: | pink,dark blue,green,black,white,grey |
|----------|----------------------------------|---------|---------------------------------------|
| Feature: | Antibacterial, Sporty, Quick Dry | MOQ:    | 1000 pairs/color                      |
| Sample:  | we can do samples for you        | Logo:   | We can put your logo on socks         |