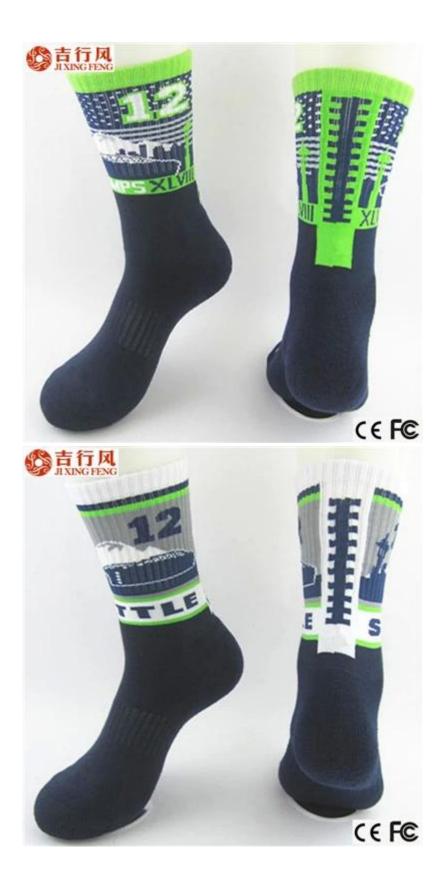

Material:80% polyester 15% nylon 5% spandex Colour:pink,dark blue,green,black,white,grey Target age: women,men or as customer's requirement MOQ:1000 pieces / color Feature:fashion,sporty,breathable,warm,soft

# more sport socks here

Brand Name: JIXINGFENG Style: pink terry sport socks Supply Type: 80% polyester 15% nylon 5% spandex OEM / ODM, customized manufacture Material: Technics: Knitted Age Group: women,men Guangdong, China (Mainland) Place of Origin: Size: 22-24 cm Year Established: 2003 80-85 g/pair Weight: Main Markets: Europe, North America, Oceania, Asia Season: Spring, Autumn, Winter

| Quality: | best quality                     | Colour: | pink,dark blue,green,black,white,grey |
|----------|----------------------------------|---------|---------------------------------------|
| Feature: | Antibacterial, Sporty, Quick Dry | MOQ:    | 1000 pairs/color                      |
| Sample:  | we can do samples for you        | Logo:   | We can put your logo on socks         |