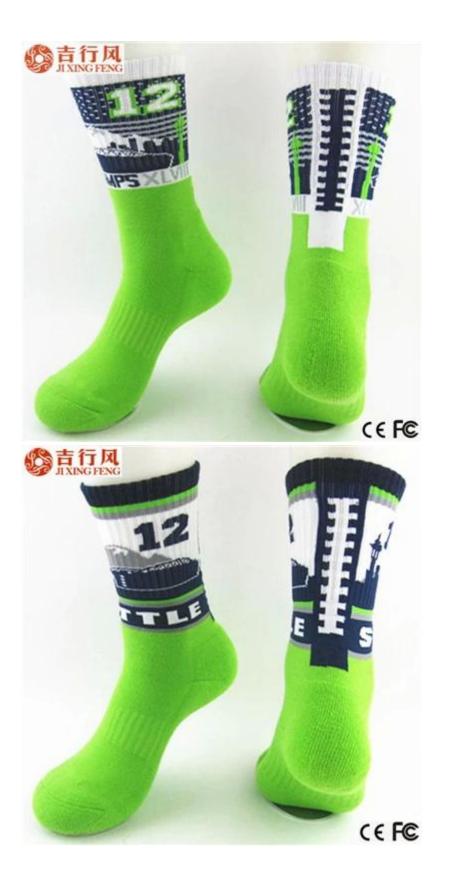

Material:80% polyester 15% nylon 5% spandex Colour:pink,dark blue,green,black,white,grey Target age: women,men or as customer's requirement MOQ:1000 pieces / color Feature:fashion,sporty,breathable,warm,soft

# more sport socks here

Brand Name: JIXINGFENG Style: pink terry sport socks Supply Type: 80% polyester 15% nylon 5% spandex OEM / ODM, customized manufacture Material: Technics: Knitted Age Group: women,men Guangdong, China (Mainland) Place of Origin: Size: 22-24 cm Year Established: 2003 80-85 g/pair Weight: Main Markets: Europe, North America, Oceania, Asia Season: Spring, Autumn, Winter

| Quality: | best quality                     | Colour: | pink,dark blue,green,black,white,grey |
|----------|----------------------------------|---------|---------------------------------------|
| Feature: | Antibacterial, Sporty, Quick Dry | MOQ:    | 1000 pairs/color                      |
| Sample:  | we can do samples for you        | Logo:   | We can put your logo on socks         |