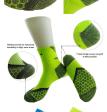

| Brand name:     | Jaingleng                                        | Siyler .       | Sport Socks Calks Maker                |
|-----------------|--------------------------------------------------|----------------|----------------------------------------|
| for applied     | DDR / DDR, sustamized<br>manufacturing           | Name of Street | 82% polyecter 12% catton 5%<br>spandex |
| Serbriques      | Sanatar                                          | Sign range:    | 164                                    |
| Place of Errin  | Cumpling Othe (matrians)                         | Car.           | 10.32 cm                               |
|                 |                                                  | Serger.        | 45 g / pair                            |
| Kein markete:   | Europe, North America, Greseria, Join            | General        | Spring Summer, Juliums scinier         |
| Owelle          | C. Seeksby.                                      | Color          | Slack, red, white                      |
| Characteristics | Dreathable, environmentally blandly, combination | 100            | SIEE pains / malor / wine              |
|                 |                                                  |                |                                        |