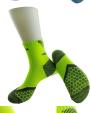

| Brand name:     | Jaingleng                                        | Siyler .       | Sport Socks Calks Maker                |
|-----------------|--------------------------------------------------|----------------|----------------------------------------|
| for applied     | DDR / DDR, sustamized<br>manufacturing           | Name of Street | 82% polyecter 12% catton 5%<br>spandex |
| Serbriques      | Sanatar                                          | Sign range:    | 164                                    |
| Place of Errin  | Cumpling Othe (matrians)                         | Car.           | 10.32 cm                               |
|                 |                                                  | Serger.        | 45 g / pair                            |
| Kein markete:   | Europe, North America, Greseria, Join            | General        | Spring Summer, Juliums scinier         |
| Owelle          | C. Seeksby.                                      | Color          | Slack, red, white                      |
| Characteristics | Dreathable, environmentally blandly, combination | 100            | SIEE pains / malor / wine              |
|                 |                                                  |                |                                        |