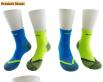

| Brand name:     | Jaingleng                                        | Siyler .       | Sport Socks Calks Maker                |
|-----------------|--------------------------------------------------|----------------|----------------------------------------|
| for applied     | DDR / DDR, sustamized<br>manufacturing           | Name of Street | 82% polyecter 12% catton 5%<br>spandex |
| Serbriques      | Sanatar                                          | Sign range:    | 164                                    |
| Place of Errin  | Cumpling Othe (matrians)                         | Car.           | 10.32 cm                               |
|                 |                                                  | Serger.        | 45 g / pair                            |
| Kein markete:   | Europe, North America, Greseria, Join            | General        | Spring Summer, Juliums scinier         |
| Owelle          | C. Seeksby.                                      | Color          | Slack, red, white                      |
| Characteristics | Dreathable, environmentally blandly, combination | 100            | SIEE pains / malor / wine              |
|                 |                                                  |                |                                        |