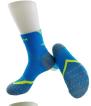

| Brand name:     | Jaingleng                                        | Siyler .       | Sport Socks Calks Maker                |
|-----------------|--------------------------------------------------|----------------|----------------------------------------|
| for applied     | DDR / DDR, sustamized<br>manufacturing           | Name of Street | 82% polyecter 12% catton 5%<br>spandex |
| Serbriques      | Sanatar                                          | Sign range:    | 164                                    |
| Place of Errin  | Cumpling Othe (matrians)                         | Car.           | 10.32 cm                               |
|                 |                                                  | Serger.        | 45 g / pair                            |
| Kein markete:   | Europe, North America, Greseria, Join            | General        | Spring Summer, Juliums scinier         |
| Owelle          | C. Seeksby.                                      | Color          | Slack, red, white                      |
| Characteristics | Dreathable, environmentally blandly, combination | 100            | SIEE pains / malor / wine              |
|                 |                                                  |                |                                        |