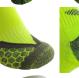

| Brand name:     | Jaingleng                                        | Siyler .       | Sport Socks Calks Maker                |
|-----------------|--------------------------------------------------|----------------|----------------------------------------|
| for applied     | DDR / DDR, sustamized<br>manufacturing           | Name of Street | 82% polyecter 12% catton 5%<br>spandex |
| Serbriques      | Sanatar                                          | Sign range:    | 164                                    |
| Place of Errin  | Cumpling Othe (matrians)                         | Car.           | 10.32 cm                               |
|                 |                                                  | Serger.        | 45 g / pair                            |
| Kein markete:   | Europe, North America, Greseria, Join            | General        | Spring Summer, Juliums scinier         |
| Owelle          | C. Seeksby.                                      | Color          | Slack, red, white                      |
| Characteristics | Dreathable, environmentally blandly, combination | 100            | SIEE pains / malor / wine              |
|                 |                                                  |                |                                        |