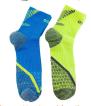

| Brand name:     | Jaingleng                                        | Siyler .       | Sport Socks Calks Maker                |
|-----------------|--------------------------------------------------|----------------|----------------------------------------|
| for applied     | DDR / DDR, sustamized<br>manufacturing           | Name of Street | 82% polyecter 12% catton 5%<br>spandex |
| Serbriques      | Sanatar                                          | Sign range:    | 164                                    |
| Place of Errin  | Cumpling Othe (matrians)                         | Car.           | 10.32 cm                               |
|                 |                                                  | Serger.        | 45 g / pair                            |
| Kein markete:   | Europe, North America, Greseria, Join            | General        | Spring Summer, Juliums scinier         |
| Owelle          | C. Seeksby.                                      | Color          | Slack, red, white                      |
| Characteristics | Dreathable, environmentally blandly, combination | 100            | SIEE pains / malor / wine              |
|                 |                                                  |                |                                        |