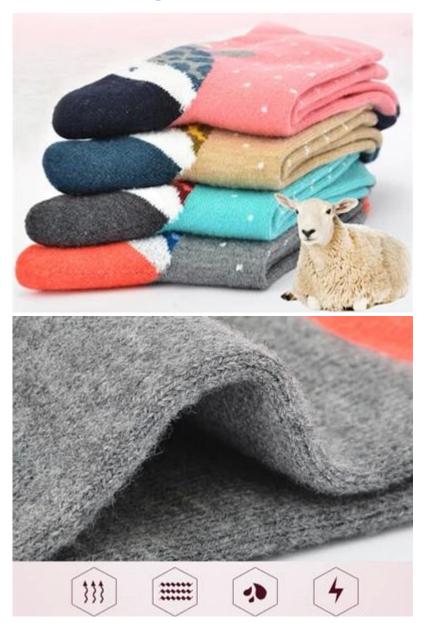

Material: 80% cotton 15% polyester 5% spandex Color: pink,coffee,green,grey or as customized Size: girls,women MOQ: 1000 pairs / color Feature: comfortable.warmest.fashion.breathable Packing: as per customer's requirment Trade Term: EXW or FOB

#### Function and Features

| Brand Name:       | JIXINGFENG                           | Style:     | womens winter socks                 |
|-------------------|--------------------------------------|------------|-------------------------------------|
| Supply Type:      | OEM / ODM, customized manufacture    | Material:  | 80% cotton 15% polyester 5% spandex |
| Technics:         | Knitted                              | Age Group: | girls,women                         |
| Place of Origin:  | Guangdong, China (Mainland)          | Size:      | 18-20 cm                            |
| Year Established: | 2003                                 | Weight:    | 45-50 g / pair                      |
| Main Markets:     | Europe, North America, Oceania, Asia | Season:    | Spring, Summer, Autumn, Winter      |
| Quality:          | best quality                         | Colour:    | pink, green, Coffee, grey           |
| Feature:          | Breathable, Eco-Friendly, Quick Dry  | MOQ:       | 1000 pairs / color                  |
| Sample:           | we can do samples for you            | Logo:      | We can put your logo on socks       |