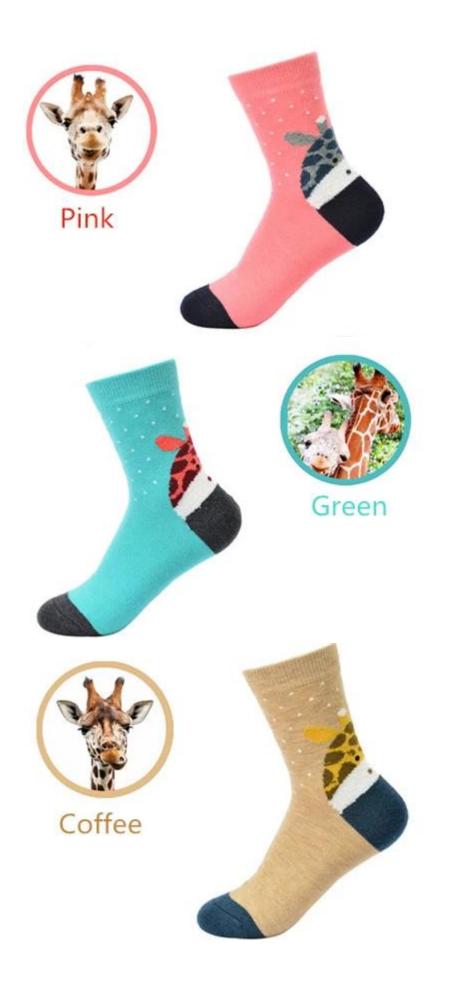

Material: 80% cotton 15% polyester 5% spandex Color: pink,coffee,green,grey or as customized Size: girls,women MOQ: 1000 pairs / color Feature: comfortable.warmest.fashion.breathable Packing: as per customer's requirment Trade Term: EXW or FOB

#### Function and Features

| Brand Name:       | JIXINGFENG                           | Style:     | womens winter socks                 |
|-------------------|--------------------------------------|------------|-------------------------------------|
| Supply Type:      | OEM / ODM, customized manufacture    | Material:  | 80% cotton 15% polyester 5% spandex |
| Technics:         | Knitted                              | Age Group: | girls,women                         |
| Place of Origin:  | Guangdong, China (Mainland)          | Size:      | 18-20 cm                            |
| Year Established: | 2003                                 | Weight:    | 45-50 g / pair                      |
| Main Markets:     | Europe, North America, Oceania, Asia | Season:    | Spring, Summer, Autumn, Winter      |
| Quality:          | best quality                         | Colour:    | pink, green, Coffee, grey           |
| Feature:          | Breathable, Eco-Friendly, Quick Dry  | MOQ:       | 1000 pairs / color                  |
| Sample:           | we can do samples for you            | Logo:      | We can put your logo on socks       |