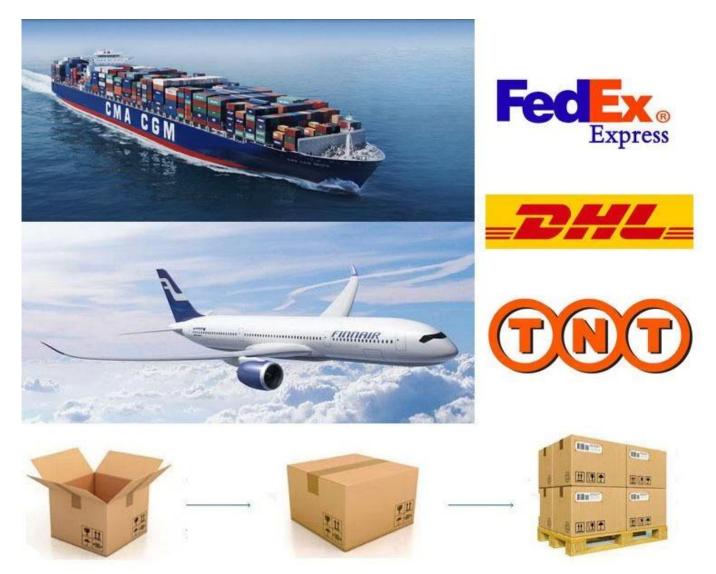

## Packing & Shipping:

1)one pair a polybag, 1 dozen a big polybag, 360 pairs one carton.
2)or as per customer's requirment.
3)shipping by sea,air,express delivery.