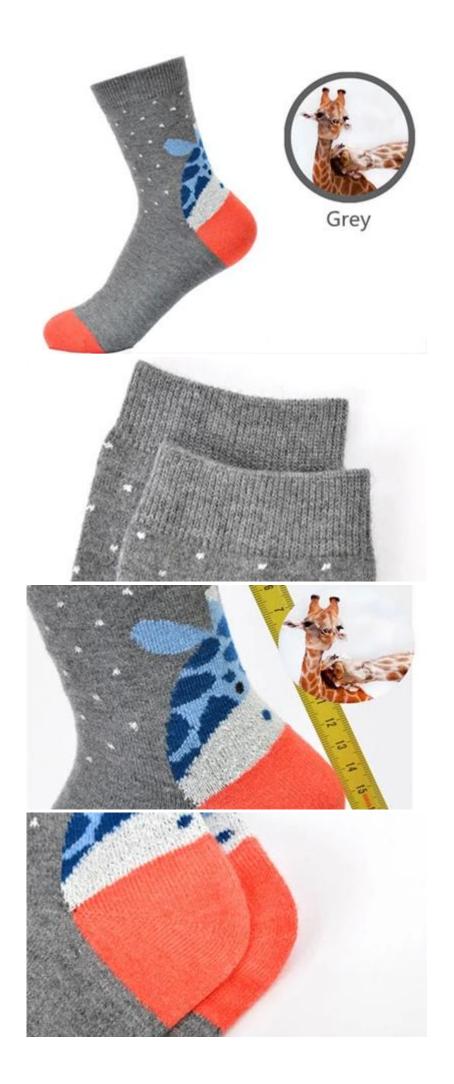

Material: 80% cotton 15% polyester 5% spandex Color: pink,coffee,green,grey or as customized Size: girls,women MOQ: 1000 pairs / color Feature: comfortable.warmest.fashion.breathable Packing: as per customer's requirment Trade Term: EXW or FOB

#### Function and Features

| Brand Name:       | JIXINGFENG                           | Style:     | womens winter socks                 |
|-------------------|--------------------------------------|------------|-------------------------------------|
| Supply Type:      | OEM / ODM, customized manufacture    | Material:  | 80% cotton 15% polyester 5% spandex |
| Technics:         | Knitted                              | Age Group: | girls,women                         |
| Place of Origin:  | Guangdong, China (Mainland)          | Size:      | 18-20 cm                            |
| Year Established: | 2003                                 | Weight:    | 45-50 g / pair                      |
| Main Markets:     | Europe, North America, Oceania, Asia | Season:    | Spring, Summer, Autumn, Winter      |
| Quality:          | best quality                         | Colour:    | pink, green, Coffee, grey           |
| Feature:          | Breathable, Eco-Friendly, Quick Dry  | MOQ:       | 1000 pairs / color                  |
| Sample:           | we can do samples for you            | Logo:      | We can put your logo on socks       |