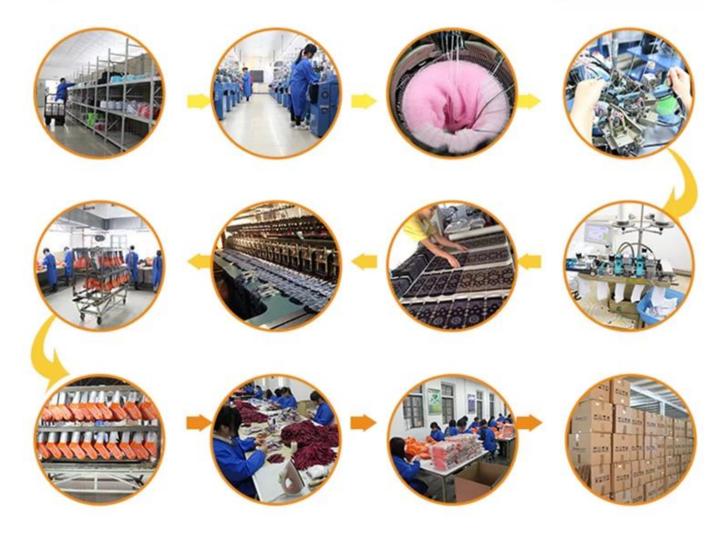

| Knitted                              | Age Group: | girls,women                         |
| Place of Origin:  | Guangdong, China (Mainland)          | Size:      | 18-20 cm                            |
| Year Established: | 2003                                 | Weight:    | 45-50 g / pair                      |
| Main Markets:     | Europe, North America, Oceania, Asia | Season:    | Spring, Summer, Autumn, Winter      |
| Quality:          | best quality                         | Colour:    | pink, green, Coffee, grey           |
| Feature:          | Breathable, Eco-Friendly, Quick Dry  | MOQ:       | 1000 pairs / color                  |
| Sample:           | we can do samples for you            | Logo:      | We can put your logo on socks       |



# **Production Process**



## Packing & Shipping:

1)one pair a polybag, 1 dozen a big polybag, 360 pairs one carton.
2)or as per customer's requirment.
3)shipping by sea,air,express delivery.



### **Company Information:**

Over a Decade of Sock Manufacturing Experience

Founded in 2003, Jixingfeng Knitting Factory is a professional OEM socks and tights hosiery manufacturer which has more than 200 machines and hundred-odd workers. With over 14-year experience, we can provide you with strong technical support.

#### **Offering a Wide Range of Products**

Our main products include all kinds of men, women, children and baby socks, and also mobile bags, leggings, headbands and many different knitted products. So you're able to find the products you need easily from us.

#### **Monthly Production Capacity of 400,000