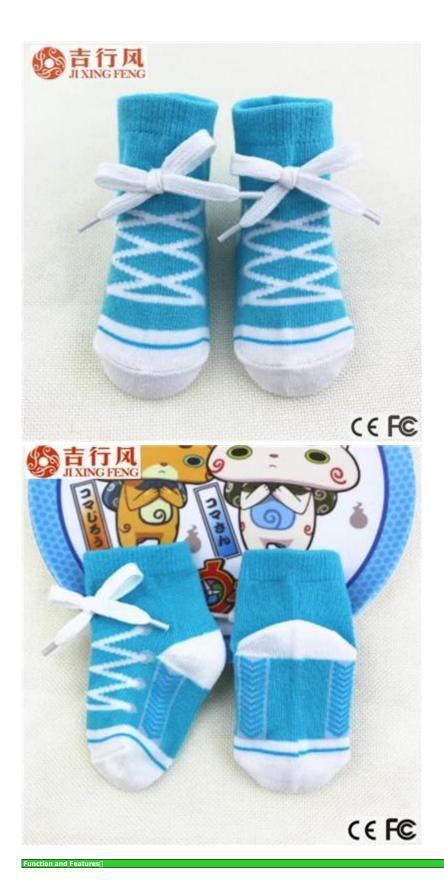

Material:80% cotton 12% polyester 8% spandex Colour:grey,blue or as customer's requirement Target age:0-12 months baby MOQ:1000 pieces for each colour Feature:stereoscopic, pretty,comfortable, soft

| Quality: | best quality                        | Colour: | grey, blue                    |
|----------|-------------------------------------|---------|-------------------------------|
| Feature: | Breathable, Eco-Friendly, Quick Dry | MOQ:    | 1000 pairs/color              |
| Sample:  | we can do samples for you           | Logo:   | We can put your logo on socks |