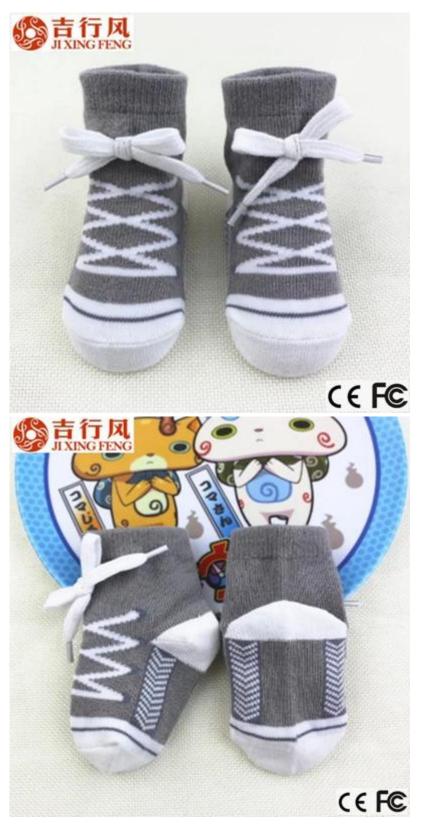

Material:80% cotton 12% polyester 8% spandex Colour:grey,blue or as customer's requirement Target age:0-12 months baby MOQ:1000 pieces for each colour Feature:stereoscopic, pretty,comfortable, soft

| Quality: | best quality                        | Colour: | grey, blue                    |
|----------|-------------------------------------|---------|-------------------------------|
| Feature: | Breathable, Eco-Friendly, Quick Dry | MOQ:    | 1000 pairs/color              |
| Sample:  | we can do samples for you           | Logo:   | We can put your logo on socks |