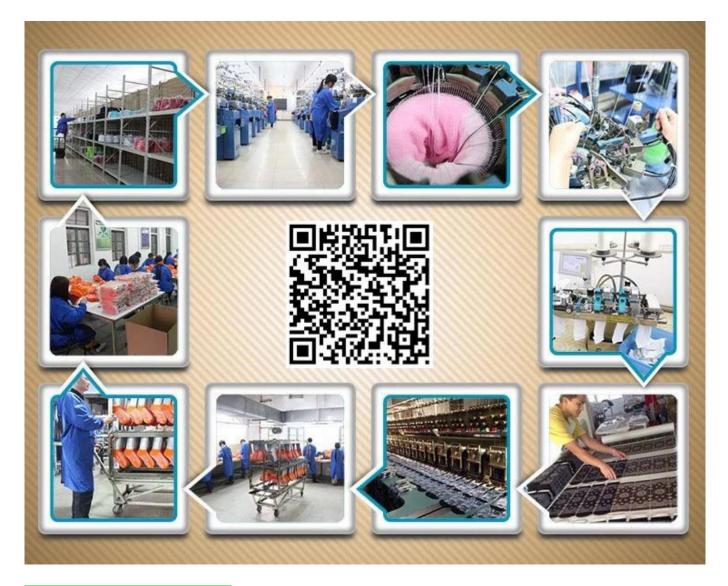

### **Company Information**

Over a Decade of Sock Manufacturing Experience

Founded in 2003, Jixingfeng Knitting Factory is a professional OEM socks and tights hosiery manufacturer which has more than 200 machines and hundred-odd workers. With over 14-year experience, we can provide you with strong technical support.

#### **Monthly Production Capacity of 400,000 Pairs**

Our 3,000-square-meter factory is equipped with advanced machines procured from Germany, Taiwan and mainland China. With such support, we have a monthly output of 400,000 pairs, which can fill your volume orders.