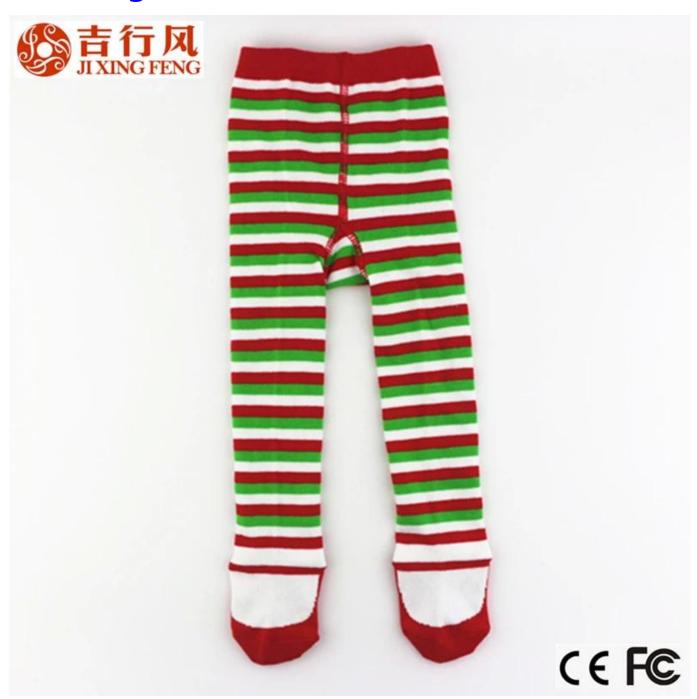

Material: 85% cotton 10% polyester 5% spandex Colour: green,red,white Target age: 1-2-year-old baby MOQ: 1000 pieces for each colour Feature: beautiful,soft,breathable

#### Function and Features[]

| Brand Name:       | JIXINGFENG                           | Style:     | Christmas tights                    |
|-------------------|--------------------------------------|------------|-------------------------------------|
| Supply Type:      | OEM/ODM, manufacturer of custom      | Material:  | 85% cotton 10% polyester 5% spandex |
| Technics:         | Knitted                              | Age Group: | baby                                |
| Place of Origin:  | Guangdong, China (Mainland)          | Size:      | 1-2 years old                       |
| Year Established: | 2003                                 | Weight:    | 50-60 g/pair                        |
| Main Markets:     | Europe, United States, Asia, Oceania | Season:    | Spring, Summer, Autumn, Winter      |
| Quality:          | best quality                         | Colour:    | green, red, white                   |
| Feature:          | Soft, Breathable, Quick Dry          | MOQ:       | 1000 pairs/color                    |
| Sample:           | we can do samples for you            | Logo:      | We can put your logo on socks       |