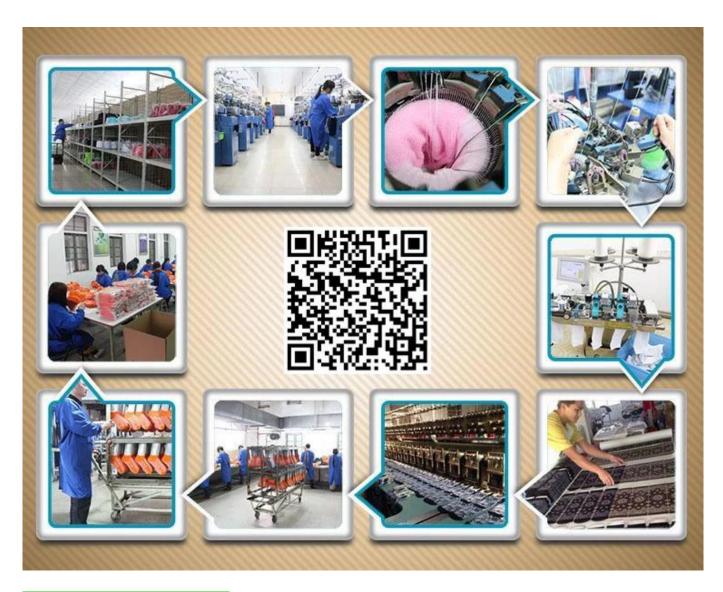

#### **Monthly Production Capacity of 400,000 Pairs**

Our 3,000-square-meter factory is equipped with advanced machines procured from Germany, Taiwan and mainland China. With such support, we have a monthly output of 400,000 pairs, which can fill your volume orders.

## **Company show**