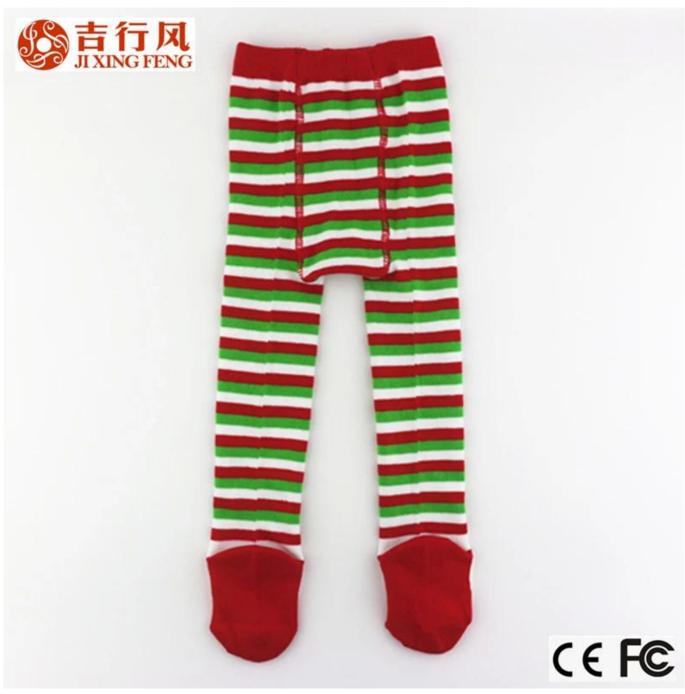

Material: 85% cotton 10% polyester 5% spandex Colour: green,red,white Target age: 1-2-year-old baby MOQ: 1000 pieces for each colour Feature: beautiful,soft,breathable

#### Function and Features[]

| Brand Name:       | JIXINGFENG                           | Style:     | Christmas tights                    |
|-------------------|--------------------------------------|------------|-------------------------------------|
| Supply Type:      | OEM/ODM, manufacturer of custom      | Material:  | 85% cotton 10% polyester 5% spandex |
| Technics:         | Knitted                              | Age Group: | baby                                |
| Place of Origin:  | Guangdong, China (Mainland)          | Size:      | 1-2 years old                       |
| Year Established: | 2003                                 | Weight:    | 50-60 g/pair                        |
| Main Markets:     | Europe, United States, Asia, Oceania | Season:    | Spring, Summer, Autumn, Winter      |
| Quality:          | best quality                         | Colour:    | green, red, white                   |
| Feature:          | Soft, Breathable, Quick Dry          | MOQ:       | 1000 pairs/color                    |
| Sample:           | we can do samples for you            | Logo:      | We can put your logo on socks       |