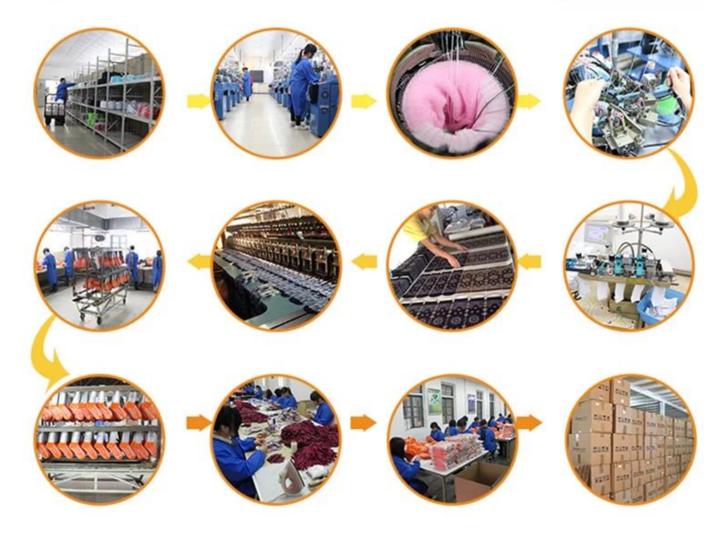

ge Group: | children                            |
| Place of Origin:  | Guangdong, China (Mainland)       | Size:      | 16-18 cm                            |
| Year Established: | 2003                              | Weight:    | 20-30 g/pair                        |

| Main Markets: | Europe, North America, Oceania, Asia | Season: | Spring, Summer, Autumn, Winter |
|---------------|--------------------------------------|---------|--------------------------------|
| Quality:      | best quality                         | Colour: | blue,grey or as customized     |
| Feature:      | Breathable, Eco-Friendly, Quick Dry  | MOQ:    | 1000 pairs / color             |
| Sample:       | we can do samples for you            | Logo:   | We can put your logo on socks  |





# **Production Process**



### Packing & Shipping:

1)one pair a polybag, 1 dozen a big polybag, 360 pairs one carton.
2)or as per customer's requirment.
3)shipping by sea,air,express delivery.



### **Company Information:**

Over a Decade of Sock Manufacturing Experience

Founded in 2003, Jixingfeng Knitting Factory is a professional OEM socks and tights hosiery manufacturer which has more than 200 machines and hundred-odd workers. With over 14-year experience, we can provide you with strong technical support.

#### **Offering a Wide Range of Products**

Our main products include all kinds of men, women, children and baby socks, and also mobile bags, leggings, headbands and many different knitted products. So you're able to find the products you need easily from us.

### **Monthly Production Capacity of 400,000