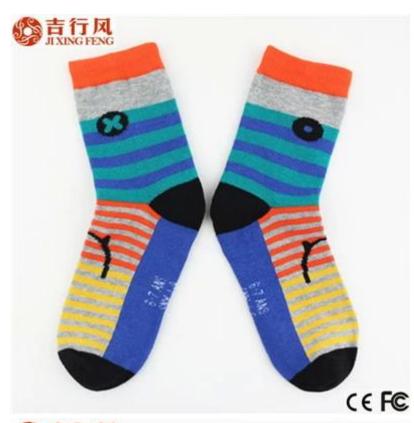

Material: 75% cotton 20% polyester 5% spandex Color: blue,grey or as customized Size: children MOQ: 1000 pairs / color Feature: cute.soft.fashion.breathable Packing: as per customer's requirment Trade Term: EXW or FOB

## more children socks here

Function and Features

| Brand Name:       | JIXINGFENG                        | Style:     | cute cartoon child socks            |
|-------------------|-----------------------------------|------------|-------------------------------------|
| Supply Type:      | OEM / ODM, customized manufacture | Material:  | 75% cotton 20% polyester 5% spandex |
| Technics:         | Knitted                           | Age Group: | children                            |
| Place of Origin:  | Guangdong, China (Mainland)       | Size:      | 16-18 cm                            |
| Year Established: | 2003                              | Weight:    | 20-30 g/pair                        |

| Main Markets: | Europe, North America, Oceania, Asia | Season: | Spring, Summer, Autumn, Winter |
|---------------|--------------------------------------|---------|--------------------------------|
| Quality:      | best quality                         | Colour: | blue,grey or as customized     |
| Feature:      | Breathable, Eco-Friendly, Quick Dry  | MOQ:    | 1000 pairs / color             |
| Sample:       | we can do samples for you            | Logo:   | We can put your logo on socks  |