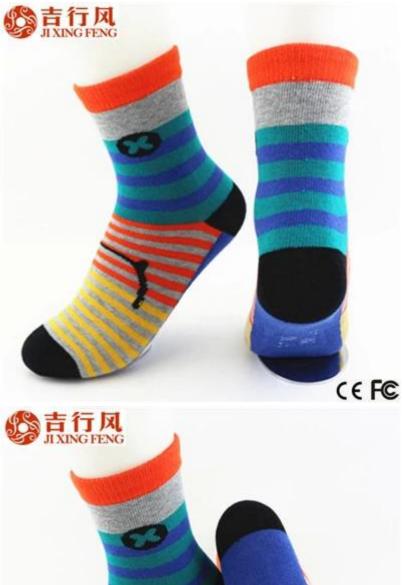

Material: 75% cotton 20% polyester 5% spandex Color: blue,grey or as customized Size: children MOQ: 1000 pairs / color Feature: cute.soft.fashion.breathable Packing: as per customer's requirment Trade Term: EXW or FOB

## more children socks here

Function and Features

| Brand Name:       | JIXINGFENG                        | Style:     | cute cartoon child socks            |
|-------------------|-----------------------------------|------------|-------------------------------------|
| Supply Type:      | OEM / ODM, customized manufacture | Material:  | 75% cotton 20% polyester 5% spandex |
| Technics:         | Knitted                           | Age Group: | children                            |
| Place of Origin:  | Guangdong, China (Mainland)       | Size:      | 16-18 cm                            |
| Year Established: | 2003                              | Weight:    | 20-30 g/pair                        |

| Main Markets: | Europe, North America, Oceania, Asia | Season: | Spring, Summer, Autumn, Winter |
|---------------|--------------------------------------|---------|--------------------------------|
| Quality:      | best quality                         | Colour: | blue,grey or as customized     |
| Feature:      | Breathable, Eco-Friendly, Quick Dry  | MOQ:    | 1000 pairs / color             |
| Sample:       | we can do samples for you            | Logo:   | We can put your logo on socks  |