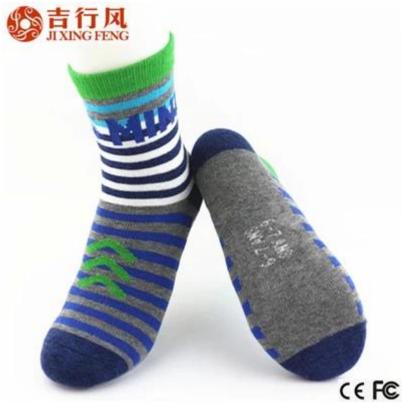

Material: 75% cotton 20% polyester 5% spandex Color: blue,grey or as customized Size: children MOQ: 1000 pairs / color Feature: cute.soft.fashion.breathable Packing: as per customer's requirment Trade Term: EXW or FOB

## more children socks here

Function and Features

| Brand Name:       | JIXINGFENG                        | Style:     | cute cartoon child socks            |
|-------------------|-----------------------------------|------------|-------------------------------------|
| Supply Type:      | OEM / ODM, customized manufacture | Material:  | 75% cotton 20% polyester 5% spandex |
| Technics:         | Knitted                           | Age Group: | children                            |
| Place of Origin:  | Guangdong, China (Mainland)       | Size:      | 16-18 cm                            |
| Year Established: | 2003                              | Weight:    | 20-30 g/pair                        |

| Main Markets: | Europe, North America, Oceania, Asia | Season: | Spring, Summer, Autumn, Winter |
|---------------|--------------------------------------|---------|--------------------------------|
| Quality:      | best quality                         | Colour: | blue,grey or as customized     |
| Feature:      | Breathable, Eco-Friendly, Quick Dry  | MOQ:    | 1000 pairs / color             |
| Sample:       | we can do samples for you            | Logo:   | We can put your logo on socks  |