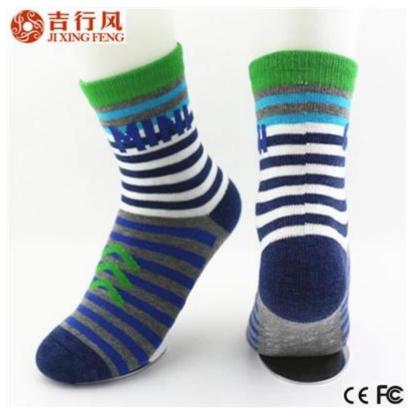

Material: 75% cotton 20% polyester 5% spandex Color: blue,grey or as customized Size: children MOQ: 1000 pairs / color Feature: cute.soft.fashion.breathable Packing: as per customer's requirment Trade Term: EXW or FOB

## more children socks here

Function and Features

| Brand Name:       | JIXINGFENG                        | Style:     | cute cartoon child socks            |
|-------------------|-----------------------------------|------------|-------------------------------------|
| Supply Type:      | OEM / ODM, customized manufacture | Material:  | 75% cotton 20% polyester 5% spandex |
| Technics:         | Knitted                           | Age Group: | children                            |
| Place of Origin:  | Guangdong, China (Mainland)       | Size:      | 16-18 cm                            |
| Year Established: | 2003                              | Weight:    | 20-30 g/pair                        |

| Main Markets: | Europe, North America, Oceania, Asia | Season: | Spring, Summer, Autumn, Winter |
|---------------|--------------------------------------|---------|--------------------------------|
| Quality:      | best quality                         | Colour: | blue,grey or as customized     |
| Feature:      | Breathable, Eco-Friendly, Quick Dry  | MOQ:    | 1000 pairs / color             |
| Sample:       | we can do samples for you            | Logo:   | We can put your logo on socks  |