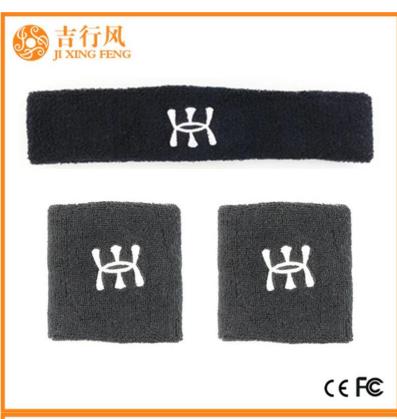

Material: 79% cotton 21% spandex Color: blue,black,red,grey or as customized Size: 7.5 \* 7.5 cm MOQ: 1000 pieces / color Feature: sweat-absorbent.comfortable.sporty,breathable Packing: as per customer's requirment Trade Term: EXW or FOB

If you want to get more information about wristband and headband, you can click sports towel wrist manufacturers.

| Brand Name:       | JIXINGFENG                                  | Style:     | sports towel wrist China       |
|-------------------|---------------------------------------------|------------|--------------------------------|
| Supply Type:      | OEM / ODM, customized manufacture           | Material:  | 79% cotton 21% spandex         |
| Technics:         | Knitted                                     | Age Group: | teenager, adult                |
| Place of Origin:  | Guangdong, China (Mainland)                 | Size:      | 7.5 * 7.5 cm                   |
| Year Established: | 2003                                        | Weight:    | 26-30 g / piece                |
| Main Markets:     | Europe, North America, Oceania, Asia        | Season:    | Spring, Summer, Autumn, Winter |
| Quality:          | best quality                                | Colour:    | blue, black, grey, red         |
| Feature:          | sweat-absorbent, Eco-Friendly, Quick<br>Dry | MOQ:       | 1000 pieces / color            |
| Sample:           | we can do samples for you                   | Logo:      | We can put your logo on wrist  |