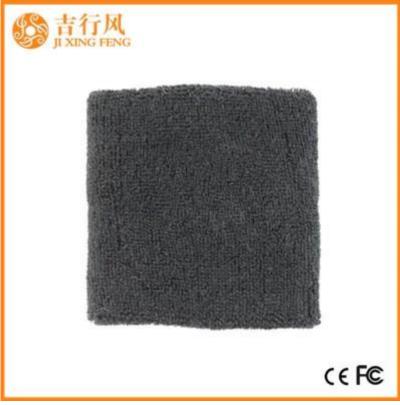

Material: 79% cotton 21% spandex Color: blue,black,red,grey or as customized Size: 7.5 \* 7.5 cm MOQ: 1000 pieces / color Feature: sweat-absorbent.comfortable.sporty,breathable Packing: as per customer's requirment Trade Term: EXW or FOB

If you want to get more information about wristband and headband, you can click sports towel wrist manufacturers.

| Brand Name:       | JIXINGFENG                                  | Style:     | sports towel wrist China       |
|-------------------|---------------------------------------------|------------|--------------------------------|
| Supply Type:      | OEM / ODM, customized manufacture           | Material:  | 79% cotton 21% spandex         |
| Technics:         | Knitted                                     | Age Group: | teenager, adult                |
| Place of Origin:  | Guangdong, China (Mainland)                 | Size:      | 7.5 * 7.5 cm                   |
| Year Established: | 2003                                        | Weight:    | 26-30 g / piece                |
| Main Markets:     | Europe, North America, Oceania, Asia        | Season:    | Spring, Summer, Autumn, Winter |
| Quality:          | best quality                                | Colour:    | blue, black, grey, red         |
| Feature:          | sweat-absorbent, Eco-Friendly, Quick<br>Dry | MOQ:       | 1000 pieces / color            |
| Sample:           | we can do samples for you                   | Logo:      | We can put your logo on wrist  |