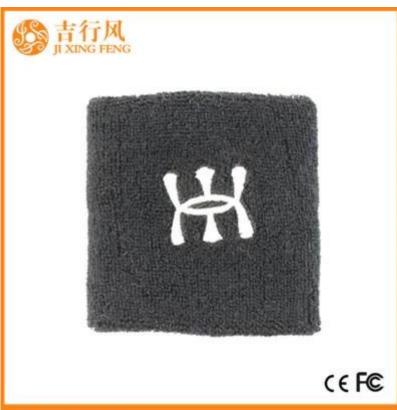

Material: 79% cotton 21% spandex Color: blue,black,red,grey or as customized Size: 7.5 \* 7.5 cm MOQ: 1000 pieces / color Feature: sweat-absorbent.comfortable.sporty,breathable Packing: as per customer's requirment Trade Term: EXW or FOB

If you want to get more information about wristband and headband, you can click sports towel wrist manufacturers.

| Brand Name:       | JIXINGFENG                                  | Style:     | sports towel wrist China       |
|-------------------|---------------------------------------------|------------|--------------------------------|
| Supply Type:      | OEM / ODM, customized manufacture           | Material:  | 79% cotton 21% spandex         |
| Technics:         | Knitted                                     | Age Group: | teenager, adult                |
| Place of Origin:  | Guangdong, China (Mainland)                 | Size:      | 7.5 * 7.5 cm                   |
| Year Established: | 2003                                        | Weight:    | 26-30 g / piece                |
| Main Markets:     | Europe, North America, Oceania, Asia        | Season:    | Spring, Summer, Autumn, Winter |
| Quality:          | best quality                                | Colour:    | blue, black, grey, red         |
| Feature:          | sweat-absorbent, Eco-Friendly, Quick<br>Dry | MOQ:       | 1000 pieces / color            |
| Sample:           | we can do samples for you                   | Logo:      | We can put your logo on wrist  |