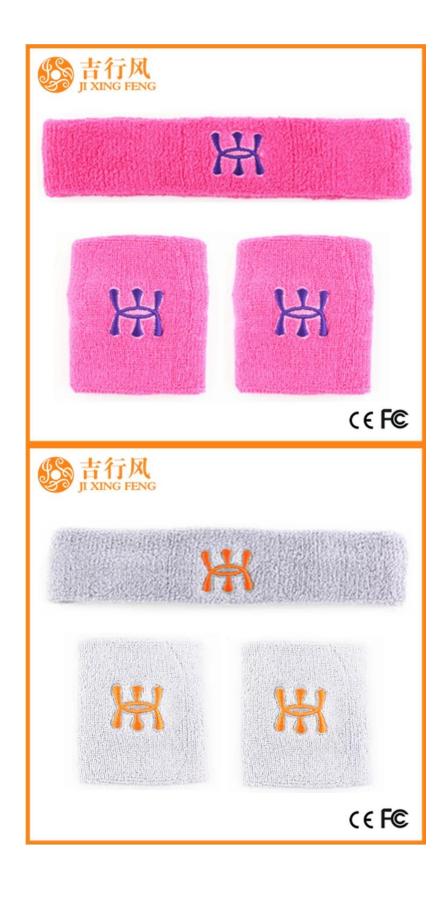

Material: 79% cotton 21% spandex Color: blue,black,red,grey or as customized Size: 7.5 \* 7.5 cm MOQ: 1000 pieces / color Feature: sweat-absorbent.comfortable.sporty,breathable Packing: as per customer's requirment Trade Term: EXW or FOB

If you want to get more information about wristband and headband, you can click sports towel wrist manufacturers.

| Brand Name:       | JIXINGFENG                                  | Style:     | sports towel wrist China       |
|-------------------|---------------------------------------------|------------|--------------------------------|
| Supply Type:      | OEM / ODM, customized manufacture           | Material:  | 79% cotton 21% spandex         |
| Technics:         | Knitted                                     | Age Group: | teenager, adult                |
| Place of Origin:  | Guangdong, China (Mainland)                 | Size:      | 7.5 * 7.5 cm                   |
| Year Established: | 2003                                        | Weight:    | 26-30 g / piece                |
| Main Markets:     | Europe, North America, Oceania, Asia        | Season:    | Spring, Summer, Autumn, Winter |
| Quality:          | best quality                                | Colour:    | blue, black, grey, red         |
| Feature:          | sweat-absorbent, Eco-Friendly, Quick<br>Dry | MOQ:       | 1000 pieces / color            |
| Sample:           | we can do samples for you                   | Logo:      | We can put your logo on wrist  |