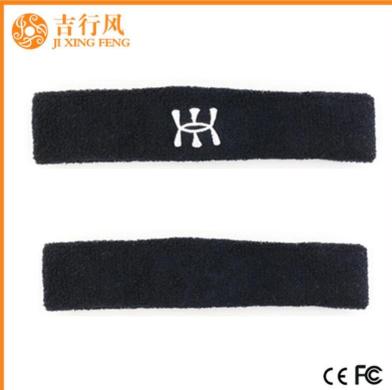

Material: 79% cotton 21% spandex Color: blue,black,red,grey or as customized Size: 7.5 \* 7.5 cm MOQ: 1000 pieces / color Feature: sweat-absorbent.comfortable.sporty,breathable Packing: as per customer's requirment Trade Term: EXW or FOB

If you want to get more information about wristband and headband, you can click sports towel wrist manufacturers.

| Brand Name:       | JIXINGFENG                                  | Style:     | sports towel wrist China       |
|-------------------|---------------------------------------------|------------|--------------------------------|
| Supply Type:      | OEM / ODM, customized manufacture           | Material:  | 79% cotton 21% spandex         |
| Technics:         | Knitted                                     | Age Group: | teenager, adult                |
| Place of Origin:  | Guangdong, China (Mainland)                 | Size:      | 7.5 * 7.5 cm                   |
| Year Established: | 2003                                        | Weight:    | 26-30 g / piece                |
| Main Markets:     | Europe, North America, Oceania, Asia        | Season:    | Spring, Summer, Autumn, Winter |
| Quality:          | best quality                                | Colour:    | blue, black, grey, red         |
| Feature:          | sweat-absorbent, Eco-Friendly, Quick<br>Dry | MOQ:       | 1000 pieces / color            |
| Sample:           | we can do samples for you                   | Logo:      | We can put your logo on wrist  |