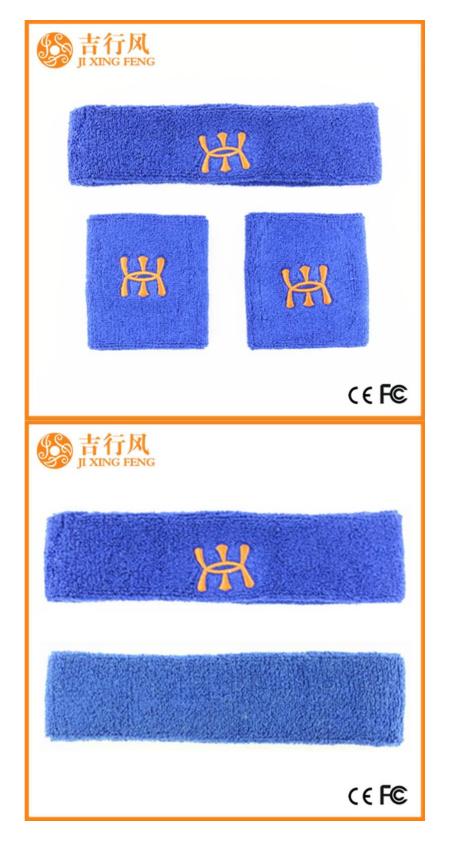

Material: 79% cotton 21% spandex Color: blue,black,red,grey or as customized Size: 7.5 \* 7.5 cm MOQ: 1000 pieces / color Feature: sweat-absorbent.comfortable.sporty,breathable Packing: as per customer's requirment Trade Term: EXW or FOB

If you want to get more information about wristband and headband, you can click sports towel wrist manufacturers.

| Brand Name:       | JIXINGFENG                                  | Style:     | sports towel wrist China       |
|-------------------|---------------------------------------------|------------|--------------------------------|
| Supply Type:      | OEM / ODM, customized manufacture           | Material:  | 79% cotton 21% spandex         |
| Technics:         | Knitted                                     | Age Group: | teenager, adult                |
| Place of Origin:  | Guangdong, China (Mainland)                 | Size:      | 7.5 * 7.5 cm                   |
| Year Established: | 2003                                        | Weight:    | 26-30 g / piece                |
| Main Markets:     | Europe, North America, Oceania, Asia        | Season:    | Spring, Summer, Autumn, Winter |
| Quality:          | best quality                                | Colour:    | blue, black, grey, red         |
| Feature:          | sweat-absorbent, Eco-Friendly, Quick<br>Dry | MOQ:       | 1000 pieces / color            |
| Sample:           | we can do samples for you                   | Logo:      | We can put your logo on wrist  |