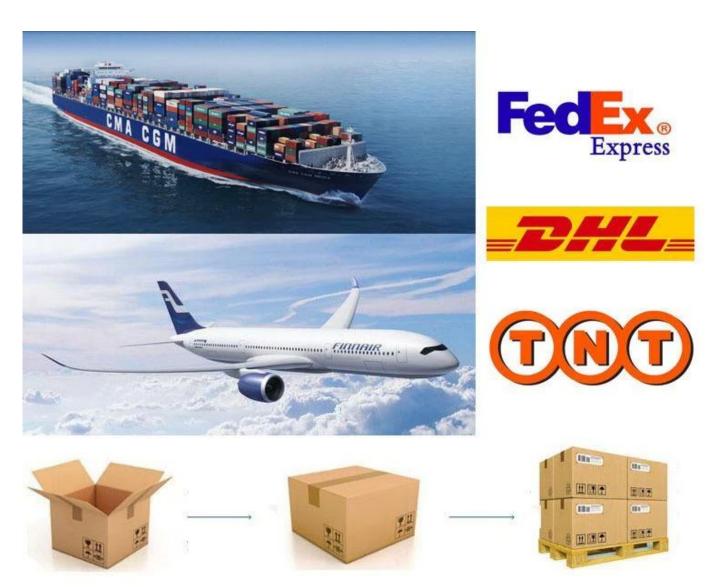

## **Packing & Shipping:**

- 1)one pair of a small polybag, one dozen a big polybag, 360 pairs in one carton. 2)or as per customer's requirment. 3)shipping by sea, air, express delivery.