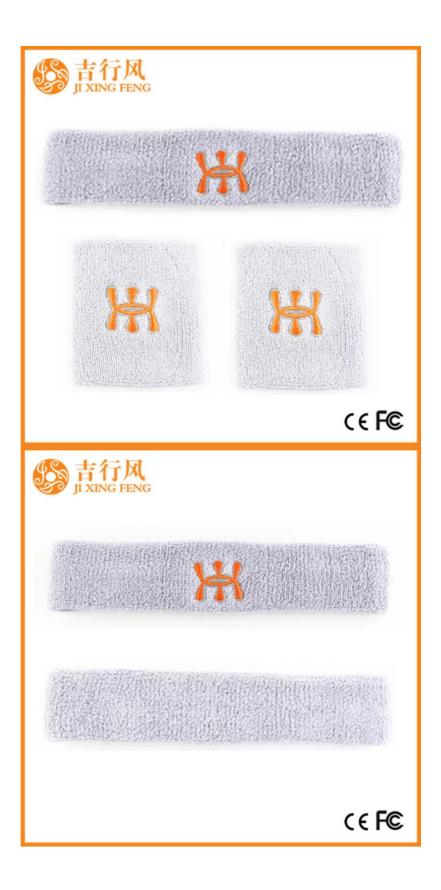

Material: 80% cotton 20% spandex Color: red,grey,blue,black or as customized Size: 7.5 \* 7.5 cm MOQ: 1000 pieces / color Feature: sweat-absorbent.comfortable.sporty,breathable Packing: as per customer's requirment Trade Term: EXW or FOB

#### Function and Features

| Brand Name:       | JIXINGFENG                                  | Style:     | cotton towel wristband China   |
|-------------------|---------------------------------------------|------------|--------------------------------|
| Supply Type:      | OEM / ODM, customized manufacture           | Material:  | 80% cotton 20% spandex         |
| Technics:         | Knitted                                     | Age Group: | teenager, adult                |
| Place of Origin:  | Guangdong, China (Mainland)                 | Size:      | 7.5 * 7.5 cm                   |
| Year Established: | 2003                                        | Weight:    | 25-30 g / piece                |
| Main Markets:     | Europe, North America, Oceania, Asia        | Season:    | Spring, Summer, Autumn, Winter |
| Quality:          | best quality                                | Colour:    | red, grey, blue, black         |
| Feature:          | sweat-absorbent, Eco-Friendly, Quick<br>Dry | MOQ:       | 1000 pieces / color            |
| Sample:           | we can do samples for you                   | Logo:      | We can put your logo on wrist  |