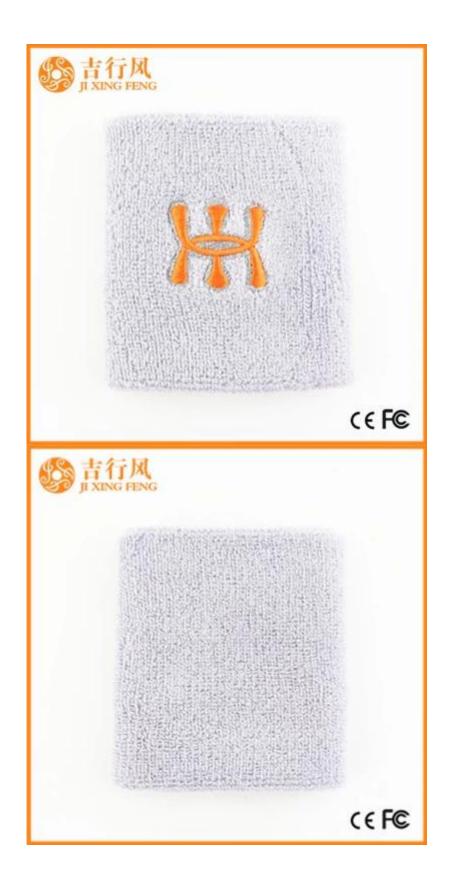

Material: 80% cotton 20% spandex Color: red,grey,blue,black or as customized Size: 7.5 \* 7.5 cm MOQ: 1000 pieces / color Feature: sweat-absorbent.comfortable.sporty,breathable Packing: as per customer's requirment Trade Term: EXW or FOB

#### Function and Features

| Brand Name:       | JIXINGFENG                                  | Style:     | cotton towel wristband China   |
|-------------------|---------------------------------------------|------------|--------------------------------|
| Supply Type:      | OEM / ODM, customized manufacture           | Material:  | 80% cotton 20% spandex         |
| Technics:         | Knitted                                     | Age Group: | teenager, adult                |
| Place of Origin:  | Guangdong, China (Mainland)                 | Size:      | 7.5 * 7.5 cm                   |
| Year Established: | 2003                                        | Weight:    | 25-30 g / piece                |
| Main Markets:     | Europe, North America, Oceania, Asia        | Season:    | Spring, Summer, Autumn, Winter |
| Quality:          | best quality                                | Colour:    | red, grey, blue, black         |
| Feature:          | sweat-absorbent, Eco-Friendly, Quick<br>Dry | MOQ:       | 1000 pieces / color            |
| Sample:           | we can do samples for you                   | Logo:      | We can put your logo on wrist  |