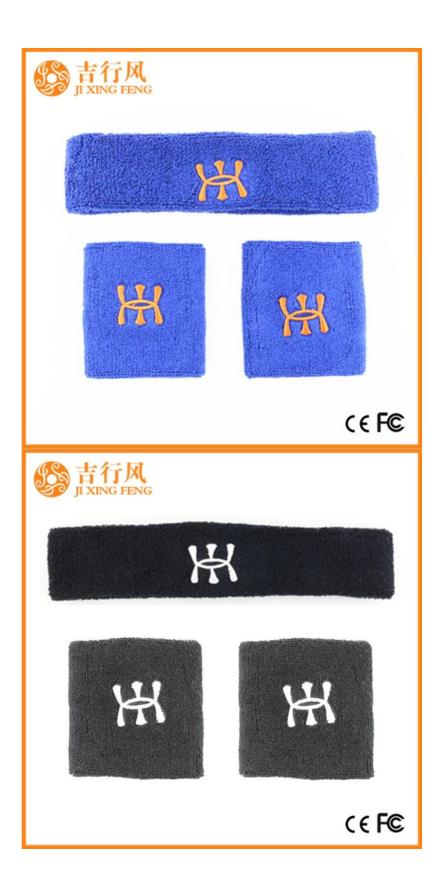

Material: 80% cotton 20% spandex Color: red,grey,blue,black or as customized Size: 7.5 \* 7.5 cm MOQ: 1000 pieces / color Feature: sweat-absorbent.comfortable.sporty,breathable Packing: as per customer's requirment Trade Term: EXW or FOB

#### Function and Features

| Brand Name:       | JIXINGFENG                                  | Style:     | cotton towel wristband China   |
|-------------------|---------------------------------------------|------------|--------------------------------|
| Supply Type:      | OEM / ODM, customized manufacture           | Material:  | 80% cotton 20% spandex         |
| Technics:         | Knitted                                     | Age Group: | teenager, adult                |
| Place of Origin:  | Guangdong, China (Mainland)                 | Size:      | 7.5 * 7.5 cm                   |
| Year Established: | 2003                                        | Weight:    | 25-30 g / piece                |
| Main Markets:     | Europe, North America, Oceania, Asia        | Season:    | Spring, Summer, Autumn, Winter |
| Quality:          | best quality                                | Colour:    | red, grey, blue, black         |
| Feature:          | sweat-absorbent, Eco-Friendly, Quick<br>Dry | MOQ:       | 1000 pieces / color            |
| Sample:           | we can do samples for you                   | Logo:      | We can put your logo on wrist  |