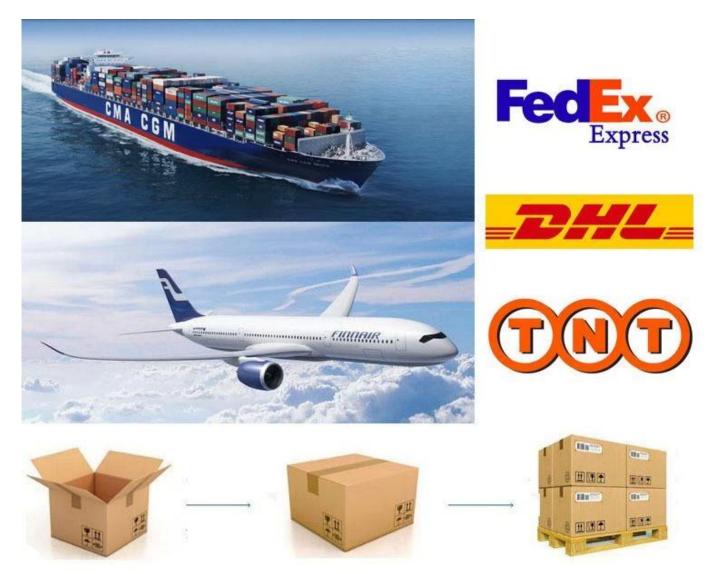

## Packing & Shipping:

1)one pair of a small polybag,one dozen a big polybag, 360 pairs in one carton.
2)or as per customer's requirment.
3)shipping by sea,air,express delivery.