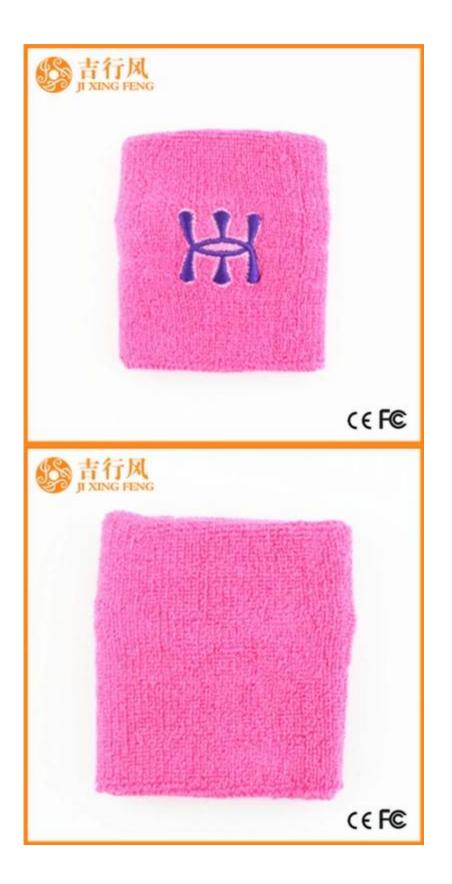

Material: 80% cotton 20% spandex Color: red,grey,blue,black or as customized Size: 7.5 \* 7.5 cm MOQ: 1000 pieces / color Feature: sweat-absorbent.comfortable.sporty,breathable Packing: as per customer's requirment Trade Term: EXW or FOB

#### Function and Features

| Brand Name:       | JIXINGFENG                                  | Style:     | cotton towel wristband China   |
|-------------------|---------------------------------------------|------------|--------------------------------|
| Supply Type:      | OEM / ODM, customized manufacture           | Material:  | 80% cotton 20% spandex         |
| Technics:         | Knitted                                     | Age Group: | teenager, adult                |
| Place of Origin:  | Guangdong, China (Mainland)                 | Size:      | 7.5 * 7.5 cm                   |
| Year Established: | 2003                                        | Weight:    | 25-30 g / piece                |
| Main Markets:     | Europe, North America, Oceania, Asia        | Season:    | Spring, Summer, Autumn, Winter |
| Quality:          | best quality                                | Colour:    | red, grey, blue, black         |
| Feature:          | sweat-absorbent, Eco-Friendly, Quick<br>Dry | MOQ:       | 1000 pieces / color            |
| Sample:           | we can do samples for you                   | Logo:      | We can put your logo on wrist  |