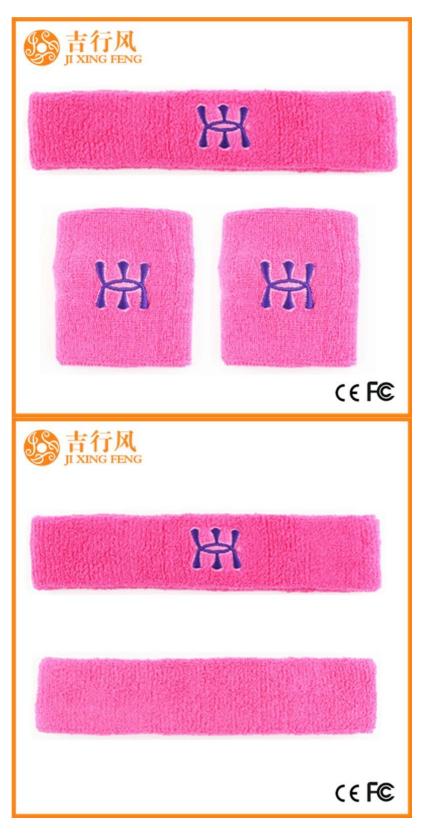

Material: 80% cotton 20% spandex Color: red,grey,blue,black or as customized Size: 7.5 \* 7.5 cm MOQ: 1000 pieces / color Feature: sweat-absorbent.comfortable.sporty,breathable Packing: as per customer's requirment Trade Term: EXW or FOB

#### Function and Features

| Brand Name:       | JIXINGFENG                                  | Style:     | cotton towel wristband China   |
|-------------------|---------------------------------------------|------------|--------------------------------|
| Supply Type:      | OEM / ODM, customized manufacture           | Material:  | 80% cotton 20% spandex         |
| Technics:         | Knitted                                     | Age Group: | teenager, adult                |
| Place of Origin:  | Guangdong, China (Mainland)                 | Size:      | 7.5 * 7.5 cm                   |
| Year Established: | 2003                                        | Weight:    | 25-30 g / piece                |
| Main Markets:     | Europe, North America, Oceania, Asia        | Season:    | Spring, Summer, Autumn, Winter |
| Quality:          | best quality                                | Colour:    | red, grey, blue, black         |
| Feature:          | sweat-absorbent, Eco-Friendly, Quick<br>Dry | MOQ:       | 1000 pieces / color            |
| Sample:           | we can do samples for you                   | Logo:      | We can put your logo on wrist  |