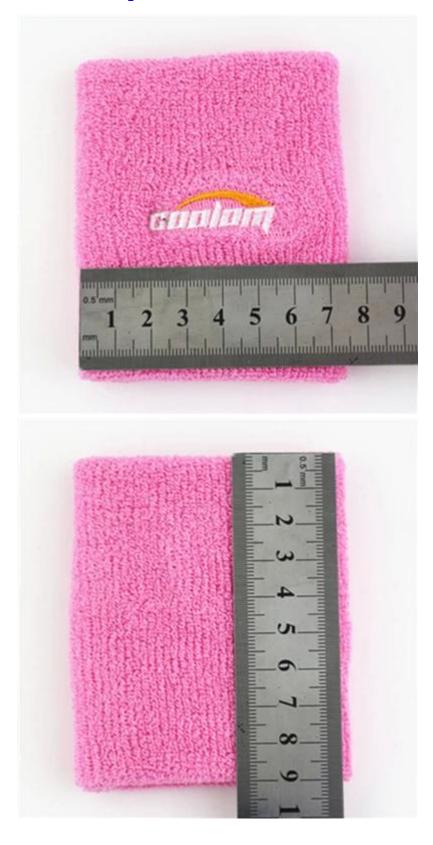

Material: 78% cotton 22% spandex Color: blue,green,orange,pink,white,black or as customized Size: 7.5 \* 9 cm MOQ: 1000 pieces / color Feature: sweat-absorbent.soft.sporty.breathable Packing: as per customer's requirment Trade Term: EXW or FOB

## more sport wristband here

Function and Features

| Brand Name:       | JIXINGFENG                           | Style:     | embroidery terry sport wristband |
|-------------------|--------------------------------------|------------|----------------------------------|
| Supply Type:      | OEM / ODM, customized manufacture    | Material:  | 78% cotton 22% spandex           |
| Technics:         | Knitted                              | Age Group: | teenager, adult                  |
| Place of Origin:  | Guangdong, China (Mainland)          | Size:      | 7.5 * 9 cm                       |
| Year Established: | 2003                                 | Weight:    | 25-30 g / piece                  |
| Main Markets:     | Europe, North America, Oceania, Asia | Season:    | Spring, Summer, Autumn, Winter   |

| Quality: | best quality                                | Colour: | blue, green, orange, pink, white,<br>black |
|----------|---------------------------------------------|---------|--------------------------------------------|
| Feature: | sweat-absorbent, Eco-Friendly, Quick<br>Dry | MOQ:    | 1000 pieces / color                        |
| Sample:  | we can do samples for you                   | Logo:   | We can put your logo on socks              |