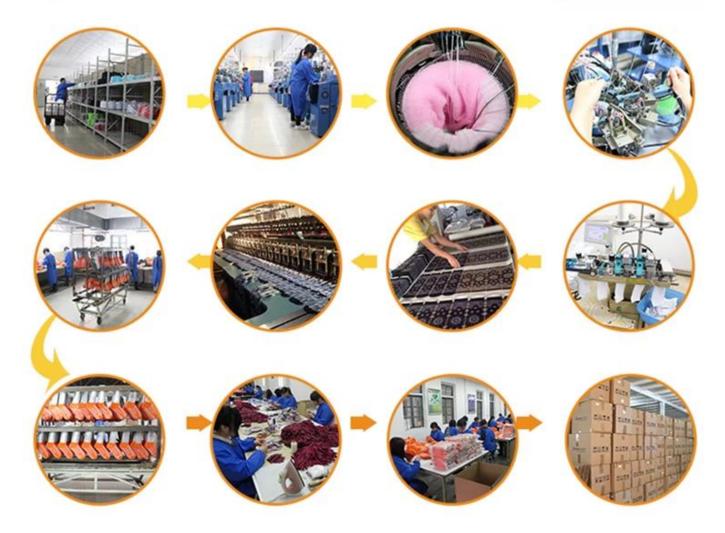

in:  | Guangdong, China (Mainland)          | Size:      | 7.5 * 9 cm                       |
| Year Established: | 2003                                 | Weight:    | 25-30 g / piece                  |
| Main Markets:     | Europe, North America, Oceania, Asia | Season:    | Spring, Summer, Autumn, Winter   |

| Quality: | best quality                                | Colour: | blue, green, orange, pink, white,<br>black |
|----------|---------------------------------------------|---------|--------------------------------------------|
| Feature: | sweat-absorbent, Eco-Friendly, Quick<br>Dry | MOQ:    | 1000 pieces / color                        |
| Sample:  | we can do samples for you                   | Logo:   | We can put your logo on socks              |





# **Production Process**



### Packing & Shipping:

1)one pair of a small polybag,one dozen a big polybag, 360 pairs in one carton.
2)or as per customer's requirment.
3)shipping by sea,air,express delivery.



### **Company Information:**

Over a Decade of Sock Manufacturing Experience

Founded in 2003, Jixingfeng Knitting Factory is a professional OEM socks and tights hosiery manufacturer which has more than 200 machines and hundred-odd workers. With over 14-year experience, we can provide you with strong technical support.

#### **Offering a Wide Range of Products**

Our main products include all kinds of men, women, children and baby socks, and also mobile bags, leggings, headbands and many different knitted products. So you're able to find the products you need easily from us.

### **Monthly Production Capacit