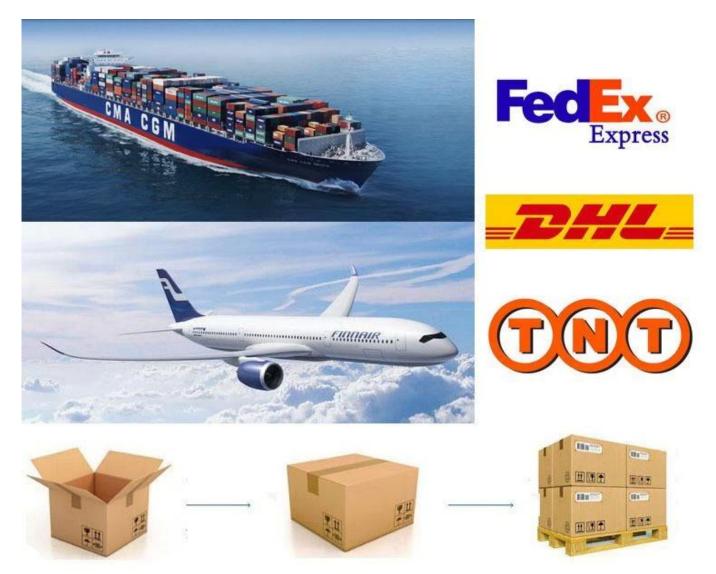

### Packing & Shipping:

1)one pair of a small polybag,one dozen a big polybag, 360 pairs in one carton.
2)or as per customer's requirment.
3)shipping by sea,air,express delivery.