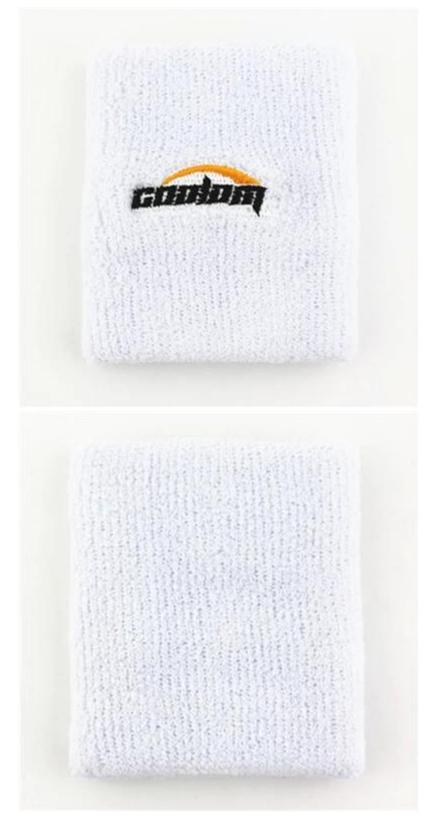

Material: 78% cotton 22% spandex Color: blue,green,orange,pink,white,black or as customized Size: 7.5 \* 9 cm MOQ: 1000 pieces / color Feature: sweat-absorbent.soft.sporty.breathable Packing: as per customer's requirment Trade Term: EXW or FOB

## more sport wristband here

Function and Features

| Brand Name:       | JIXINGFENG                           | Style:     | embroidery terry sport wristband |
|-------------------|--------------------------------------|------------|----------------------------------|
| Supply Type:      | OEM / ODM, customized manufacture    | Material:  | 78% cotton 22% spandex           |
| Technics:         | Knitted                              | Age Group: | teenager, adult                  |
| Place of Origin:  | Guangdong, China (Mainland)          | Size:      | 7.5 * 9 cm                       |
| Year Established: | 2003                                 | Weight:    | 25-30 g / piece                  |
| Main Markets:     | Europe, North America, Oceania, Asia | Season:    | Spring, Summer, Autumn, Winter   |

| Quality: | best quality                                | Colour: | blue, green, orange, pink, white,<br>black |
|----------|---------------------------------------------|---------|--------------------------------------------|
| Feature: | sweat-absorbent, Eco-Friendly, Quick<br>Dry | MOQ:    | 1000 pieces / color                        |
| Sample:  | we can do samples for you                   | Logo:   | We can put your logo on socks              |