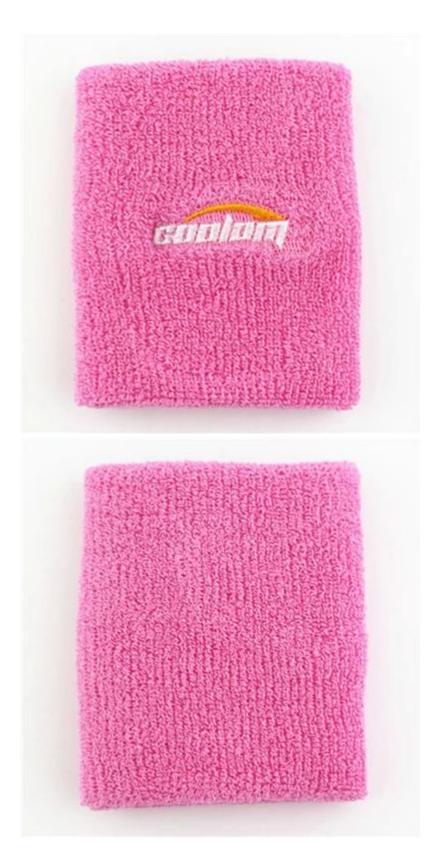

Material: 78% cotton 22% spandex Color: blue,green,orange,pink,white,black or as customized Size: 7.5 \* 9 cm MOQ: 1000 pieces / color Feature: sweat-absorbent.soft.sporty.breathable Packing: as per customer's requirment Trade Term: EXW or FOB

## more sport wristband here

Function and Features

| Brand Name:       | JIXINGFENG                           | Style:     | embroidery terry sport wristband |
|-------------------|--------------------------------------|------------|----------------------------------|
| Supply Type:      | OEM / ODM, customized manufacture    | Material:  | 78% cotton 22% spandex           |
| Technics:         | Knitted                              | Age Group: | teenager, adult                  |
| Place of Origin:  | Guangdong, China (Mainland)          | Size:      | 7.5 * 9 cm                       |
| Year Established: | 2003                                 | Weight:    | 25-30 g / piece                  |
| Main Markets:     | Europe, North America, Oceania, Asia | Season:    | Spring, Summer, Autumn, Winter   |

| Quality: | best quality                                | Colour: | blue, green, orange, pink, white,<br>black |
|----------|---------------------------------------------|---------|--------------------------------------------|
| Feature: | sweat-absorbent, Eco-Friendly, Quick<br>Dry | MOQ:    | 1000 pieces / color                        |
| Sample:  | we can do samples for you                   | Logo:   | We can put your logo on socks              |