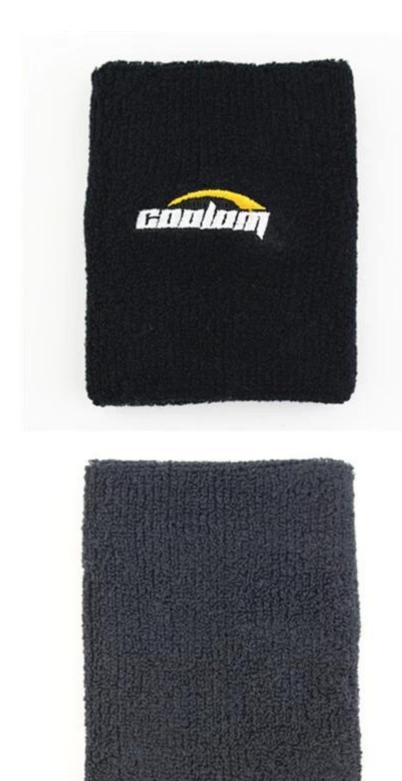

Material: 78% cotton 22% spandex Color: blue,green,orange,pink,white,black or as customized Size: 7.5 \* 9 cm MOQ: 1000 pieces / color Feature: sweat-absorbent.soft.sporty.breathable Packing: as per customer's requirment Trade Term: EXW or FOB

## more sport wristband here

Function and Features

| Brand Name:       | JIXINGFENG                           | Style:     | embroidery terry sport wristband |
|-------------------|--------------------------------------|------------|----------------------------------|
| Supply Type:      | OEM / ODM, customized manufacture    | Material:  | 78% cotton 22% spandex           |
| Technics:         | Knitted                              | Age Group: | teenager, adult                  |
| Place of Origin:  | Guangdong, China (Mainland)          | Size:      | 7.5 * 9 cm                       |
| Year Established: | 2003                                 | Weight:    | 25-30 g / piece                  |
| Main Markets:     | Europe, North America, Oceania, Asia | Season:    | Spring, Summer, Autumn, Winter   |

| Quality: | best quality                                | Colour: | blue, green, orange, pink, white,<br>black |
|----------|---------------------------------------------|---------|--------------------------------------------|
| Feature: | sweat-absorbent, Eco-Friendly, Quick<br>Dry | MOQ:    | 1000 pieces / color                        |
| Sample:  | we can do samples for you                   | Logo:   | We can put your logo on socks              |