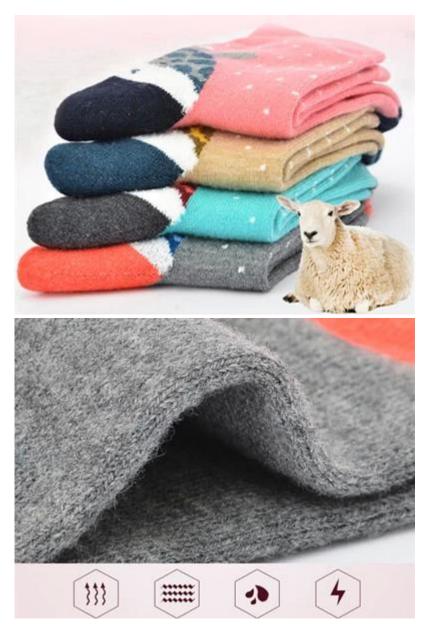

Material: 78% cotton 15% polyester 7% spandex Color: coffee,pink,green,grey or as customized Size: girls,women MOQ: 1000 pairs / color Feature: comfortable.warmest.cute.breathable Packing: as per customer's requirment Trade Term: EXW or FOB

#### Function and Features

| Brand Name:       | JIXINGFENG                           | Style:     | giraffe socks womens                |
|-------------------|--------------------------------------|------------|-------------------------------------|
| Supply Type:      | OEM / ODM, customized manufacture    | Material:  | 78% cotton 15% polyester 7% spandex |
| Technics:         | Knitted                              | Age Group: | girls,women                         |
| Place of Origin:  | Guangdong, China (Mainland)          | Size:      | 18-20 cm                            |
| Year Established: | 2003                                 | Weight:    | 42-50 g / pair                      |
| Main Markets:     | Europe, North America, Oceania, Asia | Season:    | Spring, Summer, Autumn, Winter      |
| Quality:          | best quality                         | Colour:    | coffee, pink, green, grey           |
| Feature:          | Breathable, Eco-Friendly, Quick Dry  | MOQ:       | 1000 pairs / color                  |
| Sample:           | we can do samples for you            | Logo:      | We can put your logo on socks       |