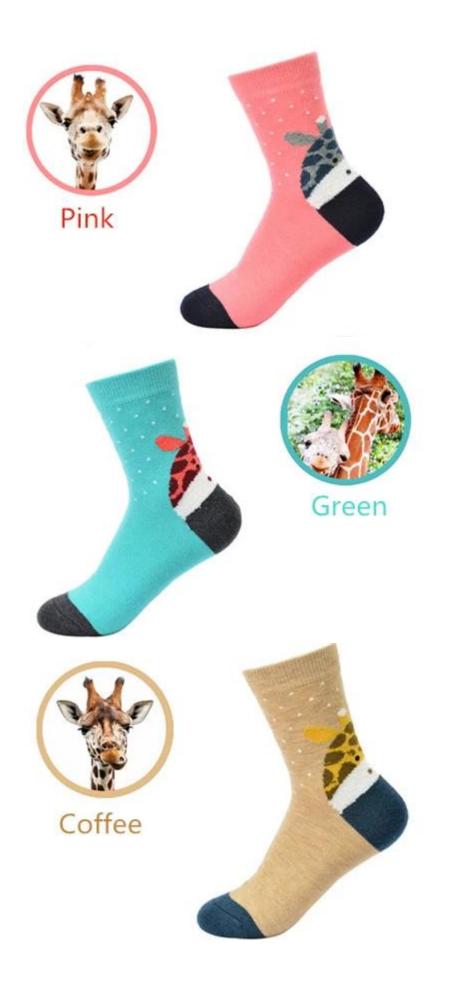

Material: 78% cotton 15% polyester 7% spandex Color: coffee,pink,green,grey or as customized Size: girls,women MOQ: 1000 pairs / color Feature: comfortable.warmest.cute.breathable Packing: as per customer's requirment Trade Term: EXW or FOB

#### Function and Features

| Brand Name:       | JIXINGFENG                           | Style:     | giraffe socks womens                |
|-------------------|--------------------------------------|------------|-------------------------------------|
| Supply Type:      | OEM / ODM, customized manufacture    | Material:  | 78% cotton 15% polyester 7% spandex |
| Technics:         | Knitted                              | Age Group: | girls,women                         |
| Place of Origin:  | Guangdong, China (Mainland)          | Size:      | 18-20 cm                            |
| Year Established: | 2003                                 | Weight:    | 42-50 g / pair                      |
| Main Markets:     | Europe, North America, Oceania, Asia | Season:    | Spring, Summer, Autumn, Winter      |
| Quality:          | best quality                         | Colour:    | coffee, pink, green, grey           |
| Feature:          | Breathable, Eco-Friendly, Quick Dry  | MOQ:       | 1000 pairs / color                  |
| Sample:           | we can do samples for you            | Logo:      | We can put your logo on socks       |