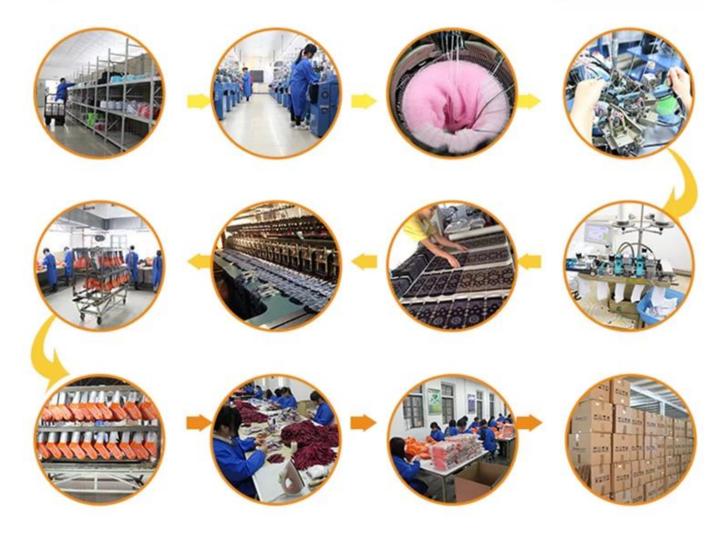

| Knitted                              | Age Group: | girls,women                         |
| Place of Origin:  | Guangdong, China (Mainland)          | Size:      | 18-20 cm                            |
| Year Established: | 2003                                 | Weight:    | 42-50 g / pair                      |
| Main Markets:     | Europe, North America, Oceania, Asia | Season:    | Spring, Summer, Autumn, Winter      |
| Quality:          | best quality                         | Colour:    | coffee, pink, green, grey           |
| Feature:          | Breathable, Eco-Friendly, Quick Dry  | MOQ:       | 1000 pairs / color                  |
| Sample:           | we can do samples for you            | Logo:      | We can put your logo on socks       |



# **Production Process**



### Packing & Shipping:

1)one pair a polybag, 1 dozen a big polybag, 360 pairs one carton.
2)or as per customer's requirment.
3)shipping by sea,air,express delivery.



### **Company Information:**

Over a Decade of Sock Manufacturing Experience

Founded in 2003, Jixingfeng Knitting Factory is a professional OEM socks and tights hosiery manufacturer which has more than 200 machines and hundred-odd workers. With over 14-year experience, we can provide you with strong technical support.

#### **Offering a Wide Range of Products**

Our main products include all kinds of men, women, children and baby socks, and also mobile bags, leggings, headbands and many different knitted products. So you're able to find the products you need easily from us.

#### **Monthly Production Capacity of 400,000