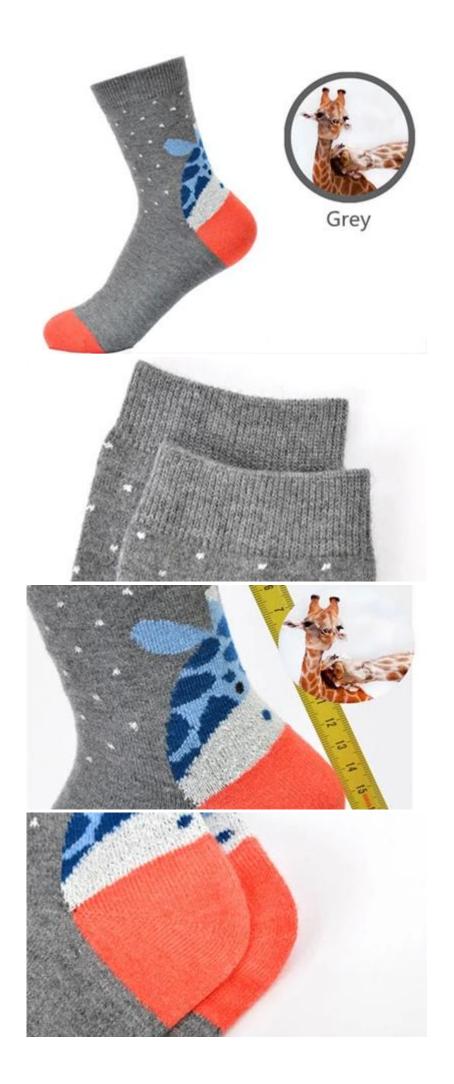

Material: 78% cotton 15% polyester 7% spandex Color: coffee,pink,green,grey or as customized Size: girls,women MOQ: 1000 pairs / color Feature: comfortable.warmest.cute.breathable Packing: as per customer's requirment Trade Term: EXW or FOB

#### Function and Features

| Brand Name:       | JIXINGFENG                           | Style:     | giraffe socks womens                |
|-------------------|--------------------------------------|------------|-------------------------------------|
| Supply Type:      | OEM / ODM, customized manufacture    | Material:  | 78% cotton 15% polyester 7% spandex |
| Technics:         | Knitted                              | Age Group: | girls,women                         |
| Place of Origin:  | Guangdong, China (Mainland)          | Size:      | 18-20 cm                            |
| Year Established: | 2003                                 | Weight:    | 42-50 g / pair                      |
| Main Markets:     | Europe, North America, Oceania, Asia | Season:    | Spring, Summer, Autumn, Winter      |
| Quality:          | best quality                         | Colour:    | coffee, pink, green, grey           |
| Feature:          | Breathable, Eco-Friendly, Quick Dry  | MOQ:       | 1000 pairs / color                  |
| Sample:           | we can do samples for you            | Logo:      | We can put your logo on socks       |