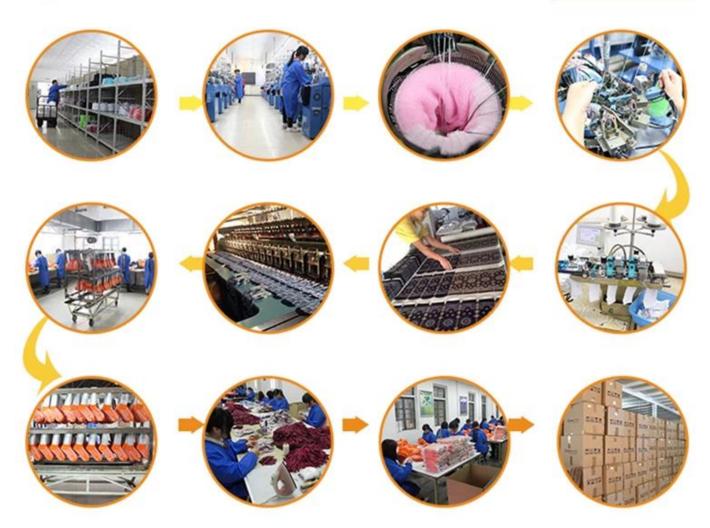

| Age Group: | baby                                |
| Place of Origin:  | Guangdong, China (Mainland)          | Size:      | 13-15 cm                            |
| Year Established: | 2003                                 | Weight:    | 25-30 g / pair                      |
| Main Markets:     | Europe, North America, Oceania, Asia | Season:    | Spring, Summer, Autumn, Winter      |
| Quality:          | best quality                         | Colour:    | white, red, green                   |
| Feature:          | Breathable, Eco-Friendly, Quick Dry  | MOQ:       | 1000 pairs / color                  |
| Sample:           | we can do samples for you            | Logo:      | We can put your logo on socks       |



# More Product





## **Production Process**



### **Packing & Shipping:**

- 1)one pair a polybag, 1 dozen a big polybag, 360 pairs one carton. 2)or as per customer's requirment. 3)shipping by sea,air,express delivery.



### **Company Information:**

Over a Decade of Sock Manufacturing Experience

Founded in 2003, Jixingfeng Knitting Factory is a professional OEM socks and tights hosiery manufacturer which has more than 200 machines and hundred-odd workers. With over 14-year experience, we can provide you with strong technical support.

#### Offering a Wide Range of Products

Our main products include all kinds of men, women, children and baby socks, and also mobile bags, leggings, headbands and many different knitted products. So you're able to find the products you need easily from us.

#### **Monthly Production Capacity of 400,0