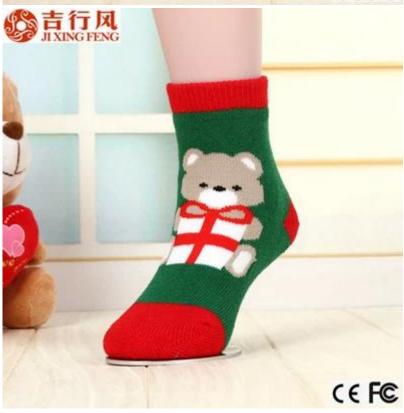

Material: 85% cotton 10% polyester 5% spandex Color: white,red,green or as customized Size: baby MOQ: 1000 pairs / color Feature: comfortable.warm.cute.breathable Packing: as per customer's requirment Trade Term: EXW or FOB

### more baby socks here

Function and Features

| Brand Name:       | JIXINGFENG                           | Style:     | baby boy christmas socks            |
|-------------------|--------------------------------------|------------|-------------------------------------|
| Supply Type:      | OEM / ODM, customized manufacture    | Material:  | 85% cotton 10% polyester 5% spandex |
| Technics:         | Knitted                              | Age Group: | baby                                |
| Place of Origin:  | Guangdong, China (Mainland)          | Size:      | 13-15 cm                            |
| Year Established: | 2003                                 | Weight:    | 25-30 g / pair                      |
| Main Markets:     | Europe, North America, Oceania, Asia | Season:    | Spring, Summer, Autumn, Winter      |
| Quality:          | best quality                         | Colour:    | white, red, green                   |
| Feature:          | Breathable, Eco-Friendly, Quick Dry  | MOQ:       | 1000 pairs / color                  |
| Sample:           | we can do samples for you            | Logo:      | We can put your logo on socks       |