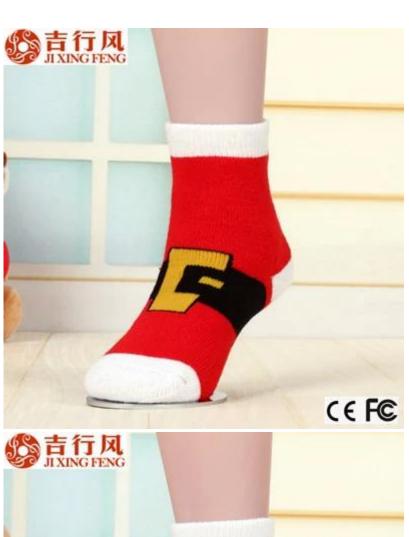

Material: 85% cotton 10% polyester 5% spandex Color: white,red,green or as customized Size: baby MOQ: 1000 pairs / color Feature: comfortable.warm.cute.breathable Packing: as per customer's requirment Trade Term: EXW or FOB

### more baby socks here

Function and Features

| Brand Name:       | JIXINGFENG                           | Style:     | baby boy christmas socks            |
|-------------------|--------------------------------------|------------|-------------------------------------|
| Supply Type:      | OEM / ODM, customized manufacture    | Material:  | 85% cotton 10% polyester 5% spandex |
| Technics:         | Knitted                              | Age Group: | baby                                |
| Place of Origin:  | Guangdong, China (Mainland)          | Size:      | 13-15 cm                            |
| Year Established: | 2003                                 | Weight:    | 25-30 g / pair                      |
| Main Markets:     | Europe, North America, Oceania, Asia | Season:    | Spring, Summer, Autumn, Winter      |
| Quality:          | best quality                         | Colour:    | white, red, green                   |
| Feature:          | Breathable, Eco-Friendly, Quick Dry  | MOQ:       | 1000 pairs / color                  |
| Sample:           | we can do samples for you            | Logo:      | We can put your logo on socks       |