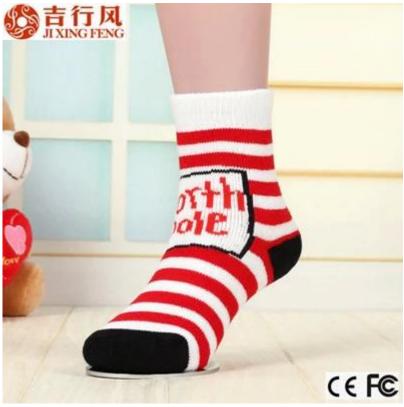

Material: 85% cotton 10% polyester 5% spandex Color: white,red,green or as customized Size: baby MOQ: 1000 pairs / color Feature: comfortable.warm.cute.breathable Packing: as per customer's requirment Trade Term: EXW or FOB

### more baby socks here

Function and Features

| Brand Name:       | JIXINGFENG                           | Style:     | baby boy christmas socks            |
|-------------------|--------------------------------------|------------|-------------------------------------|
| Supply Type:      | OEM / ODM, customized manufacture    | Material:  | 85% cotton 10% polyester 5% spandex |
| Technics:         | Knitted                              | Age Group: | baby                                |
| Place of Origin:  | Guangdong, China (Mainland)          | Size:      | 13-15 cm                            |
| Year Established: | 2003                                 | Weight:    | 25-30 g / pair                      |
| Main Markets:     | Europe, North America, Oceania, Asia | Season:    | Spring, Summer, Autumn, Winter      |
| Quality:          | best quality                         | Colour:    | white, red, green                   |
| Feature:          | Breathable, Eco-Friendly, Quick Dry  | MOQ:       | 1000 pairs / color                  |
| Sample:           | we can do samples for you            | Logo:      | We can put your logo on socks       |