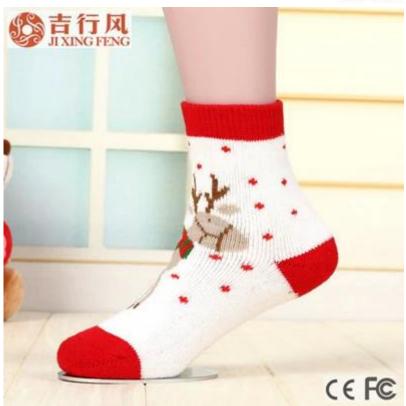

Material: 85% cotton 10% polyester 5% spandex Color: white,red,green or as customized Size: baby MOQ: 1000 pairs / color Feature: comfortable.warm.cute.breathable Packing: as per customer's requirment Trade Term: EXW or FOB

### more baby socks here

Function and Features

| Brand Name:       | JIXINGFENG                           | Style:     | baby boy christmas socks            |
|-------------------|--------------------------------------|------------|-------------------------------------|
| Supply Type:      | OEM / ODM, customized manufacture    | Material:  | 85% cotton 10% polyester 5% spandex |
| Technics:         | Knitted                              | Age Group: | baby                                |
| Place of Origin:  | Guangdong, China (Mainland)          | Size:      | 13-15 cm                            |
| Year Established: | 2003                                 | Weight:    | 25-30 g / pair                      |
| Main Markets:     | Europe, North America, Oceania, Asia | Season:    | Spring, Summer, Autumn, Winter      |
| Quality:          | best quality                         | Colour:    | white, red, green                   |
| Feature:          | Breathable, Eco-Friendly, Quick Dry  | MOQ:       | 1000 pairs / color                  |
| Sample:           | we can do samples for you            | Logo:      | We can put your logo on socks       |