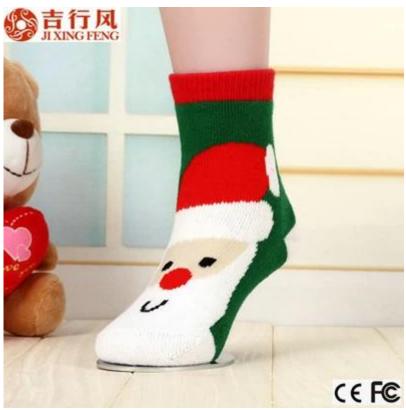

Material: 85% cotton 10% polyester 5% spandex Color: white,red,green or as customized Size: baby MOQ: 1000 pairs / color Feature: comfortable.warm.cute.breathable Packing: as per customer's requirment Trade Term: EXW or FOB

### more baby socks here

Function and Features

| Brand Name:       | JIXINGFENG                           | Style:     | baby boy christmas socks            |
|-------------------|--------------------------------------|------------|-------------------------------------|
| Supply Type:      | OEM / ODM, customized manufacture    | Material:  | 85% cotton 10% polyester 5% spandex |
| Technics:         | Knitted                              | Age Group: | baby                                |
| Place of Origin:  | Guangdong, China (Mainland)          | Size:      | 13-15 cm                            |
| Year Established: | 2003                                 | Weight:    | 25-30 g / pair                      |
| Main Markets:     | Europe, North America, Oceania, Asia | Season:    | Spring, Summer, Autumn, Winter      |
| Quality:          | best quality                         | Colour:    | white, red, green                   |
| Feature:          | Breathable, Eco-Friendly, Quick Dry  | MOQ:       | 1000 pairs / color                  |
| Sample:           | we can do samples for you            | Logo:      | We can put your logo on socks       |