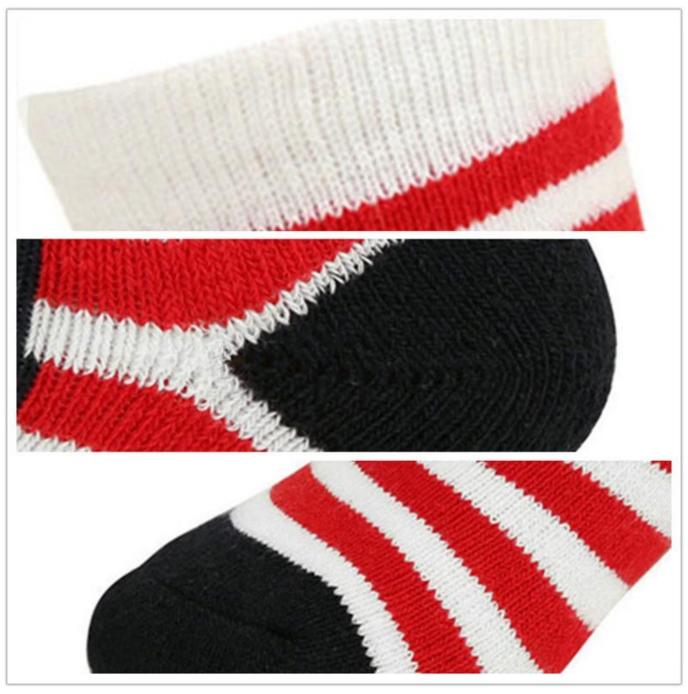

Material: 85% cotton 10% polyester 5% spandex Color: white,red,green or as customized Size: baby MOQ: 1000 pairs / color Feature: comfortable.warm.cute.breathable Packing: as per customer's requirment Trade Term: EXW or FOB

### more baby socks here

Function and Features

| Brand Name:       | JIXINGFENG                           | Style:     | baby boy christmas socks            |
|-------------------|--------------------------------------|------------|-------------------------------------|
| Supply Type:      | OEM / ODM, customized manufacture    | Material:  | 85% cotton 10% polyester 5% spandex |
| Technics:         | Knitted                              | Age Group: | baby                                |
| Place of Origin:  | Guangdong, China (Mainland)          | Size:      | 13-15 cm                            |
| Year Established: | 2003                                 | Weight:    | 25-30 g / pair                      |
| Main Markets:     | Europe, North America, Oceania, Asia | Season:    | Spring, Summer, Autumn, Winter      |
| Quality:          | best quality                         | Colour:    | white, red, green                   |
| Feature:          | Breathable, Eco-Friendly, Quick Dry  | MOQ:       | 1000 pairs / color                  |
| Sample:           | we can do samples for you            | Logo:      | We can put your logo on socks       |