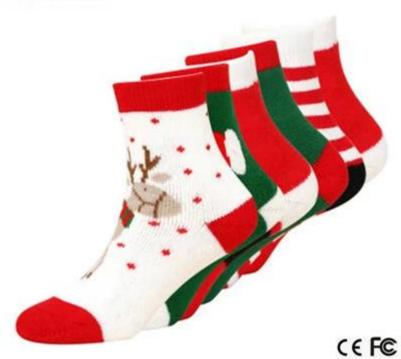

Material: 85% cotton 10% polyester 5% spandex Color: white,red,green or as customized Size: baby MOQ: 1000 pairs / color Feature: comfortable.warm.cute.breathable Packing: as per customer's requirment Trade Term: EXW or FOB

### more baby socks here

Function and Features

| Brand Name:       | JIXINGFENG                           | Style:     | baby boy christmas socks            |
|-------------------|--------------------------------------|------------|-------------------------------------|
| Supply Type:      | OEM / ODM, customized manufacture    | Material:  | 85% cotton 10% polyester 5% spandex |
| Technics:         | Knitted                              | Age Group: | baby                                |
| Place of Origin:  | Guangdong, China (Mainland)          | Size:      | 13-15 cm                            |
| Year Established: | 2003                                 | Weight:    | 25-30 g / pair                      |
| Main Markets:     | Europe, North America, Oceania, Asia | Season:    | Spring, Summer, Autumn, Winter      |
| Quality:          | best quality                         | Colour:    | white, red, green                   |
| Feature:          | Breathable, Eco-Friendly, Quick Dry  | MOQ:       | 1000 pairs / color                  |
| Sample:           | we can do samples for you            | Logo:      | We can put your logo on socks       |