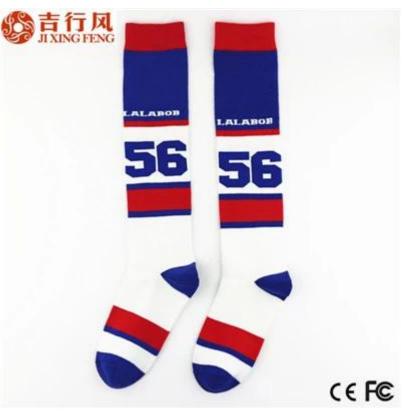

Material: 80% cotton 15% polyester 5% spandex Color: blue,red or as customized Size: girls,women MOQ: 1000 pairs / color Feature: sporty.fashion.soft.breathable Packing: as per customer's requirment Trade Term: EXW or FOB

#### Function and Features[

| Brand Name:       | JIXINGFENG                        | Style:     | stripe sport socks                  |
|-------------------|-----------------------------------|------------|-------------------------------------|
| Supply Type:      | OEM / ODM, customized manufacture | Material:  | 80% cotton 15% polyester 5% spandex |
| Technics:         | Knitted                           | Age Group: | girls, women                        |
| Place of Origin:  | Guangdong, China (Mainland)       | Size:      | 18 - 20 cm                          |
| Year Established: | 2003                              | Weight:    | 70-80 g/pair                        |

| Main Markets: | Europe, North America, Oceania, Asia | Season: | Spring, Autumn, Winter        |
|---------------|--------------------------------------|---------|-------------------------------|
| Quality:      | best quality                         | Colour: | blue, red or as customized    |
| Feature:      | Breathable, Sporty, Quick Dry        | MOQ:    | 1000 pairs / color            |
| Sample:       | we can do samples for you            | Logo:   | We can put your logo on socks |