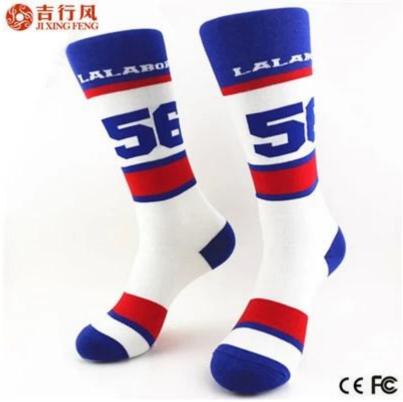

#### Function and Features[

| Brand Name:       | JIXINGFENG                        | Style:     | stripe sport socks                  |
|-------------------|-----------------------------------|------------|-------------------------------------|
| Supply Type:      | OEM / ODM, customized manufacture | Material:  | 80% cotton 15% polyester 5% spandex |
| Technics:         | Knitted                           | Age Group: | girls, women                        |
| Place of Origin:  | Guangdong, China (Mainland)       | Size:      | 18 - 20 cm                          |
| Year Established: | 2003                              | Weight:    | 70-80 g/pair                        |

| Main Markets: | Europe, North America, Oceania, Asia | Season: | Spring, Autumn, Winter        |
|---------------|--------------------------------------|---------|-------------------------------|
| Quality:      | best quality                         | Colour: | blue, red or as customized    |
| Feature:      | Breathable, Sporty, Quick Dry        | MOQ:    | 1000 pairs / color            |
| Sample:       | we can do samples for you            | Logo:   | We can put your logo on socks |