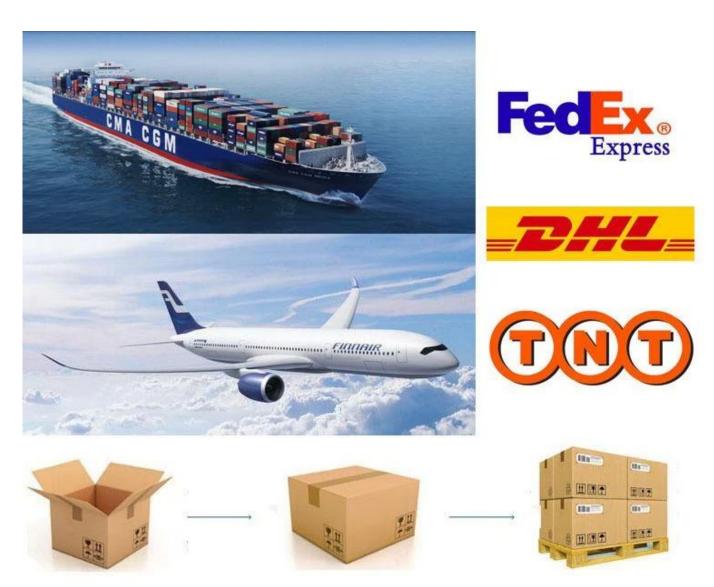

## **Packing & Shipping:**

- 1)one pair a small polybag, 1 dozen a big polybag, 360 pairs one carton. 2)or as per customer's requirment. 3)shipping by sea,air,express delivery.