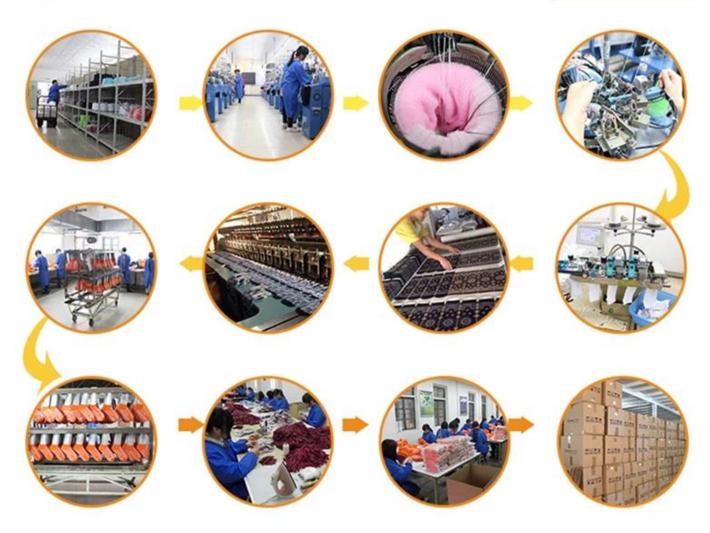

| Age Group: | girls, women                        |
| Place of Origin:  | Guangdong, China (Mainland)       | Size:      | 18 - 20 cm                          |
| Year Established: | 2003                              | Weight:    | 70-80 g/pair                        |

| Main Markets: | Europe, North America, Oceania, Asia | Season: | Spring, Autumn, Winter        |
|---------------|--------------------------------------|---------|-------------------------------|
| Quality:      | best quality                         | Colour: | blue, red or as customized    |
| Feature:      | Breathable, Sporty, Quick Dry        | MOQ:    | 1000 pairs / color            |
| Sample:       | we can do samples for you            | Logo:   | We can put your logo on socks |





# **Production Process**



## **Packing & Shipping:**

- 1)one pair a small polybag, 1 dozen a big polybag, 360 pairs one carton. 2)or as per customer's requirment. 3)shipping by sea,air,express delivery.



### **Company Information:**

Over a Decade of Sock Manufacturing Experience

Founded in 2003, Jixingfeng Knitting Factory is a professional OEM socks and tights hosiery manufacturer which has more than 200 machines and hundred-odd workers. With over 14-year experience, we can provide you with strong technical support.

#### Offering a Wide Range of Products

Our main products include all kinds of men, women, children and baby socks, and also mobile bags, leggings, headbands and many different knitted products. So you're able to find the products you need easily from us.

### **Monthly Production Capacity of 4