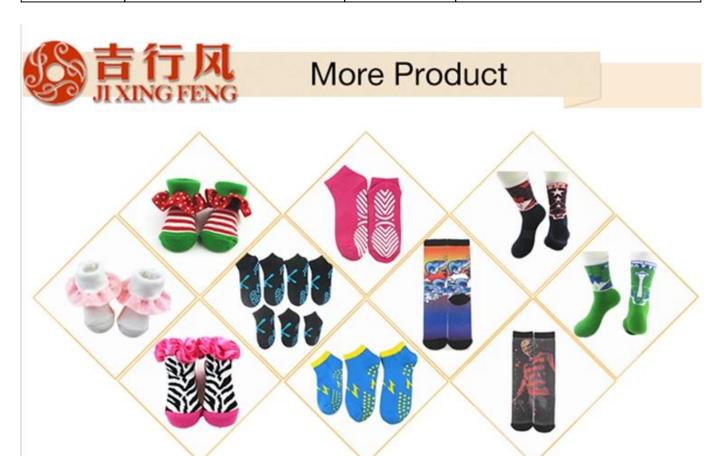

itted                           | Age Group: | girls, women                        |
| Place of Origin:  | Guangdong, China (Mainland)       | Size:      | 18 - 20 cm                          |
| Year Established: | 2003                              | Weight:    | 70-80 g/pair                        |

| Main Markets: | Europe, North America, Oceania, Asia | Season: | Spring, Autumn, Winter        |
|---------------|--------------------------------------|---------|-------------------------------|
| Quality:      | best quality                         | Colour: | blue, red or as customized    |
| Feature:      | Breathable, Sporty, Quick Dry        | MOQ:    | 1000 pairs / color            |
| Sample:       | we can do samples for you            | Logo:   | We can put your logo on socks |





# **Production Process**



## **Packing & Shipping:**

- 1)one pair a small polybag, 1 dozen a big polybag, 360 pairs one carton. 2)or as per customer's requirment. 3)shipping by sea,air,express delivery.



### **Company Information:**

Over a Decade of Sock Manufacturing Experience

Founded in 2003, Jixingfeng Knitting Factory is a professional OEM socks and tights hosiery manufacturer which has more than 200 machines and hundred-odd workers. With over 14-year experience, we can provide you with strong technical support.

#### Offering a Wide Range of Products

Our main products include all kinds of men, women, children and baby socks, and also mobile bags, leggings, headbands and many different knitted products. So you're able to find the products you need easily from us.

### **Mo