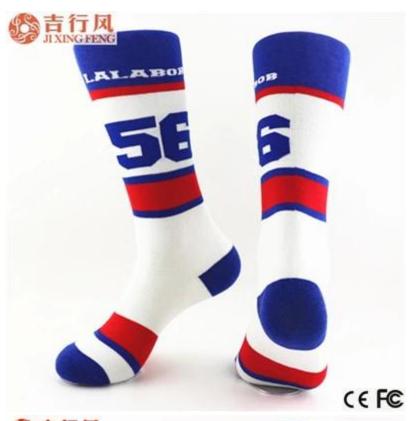

#### Function and Features[

| Brand Name:       | JIXINGFENG                        | Style:     | stripe sport socks                  |
|-------------------|-----------------------------------|------------|-------------------------------------|
| Supply Type:      | OEM / ODM, customized manufacture | Material:  | 80% cotton 15% polyester 5% spandex |
| Technics:         | Knitted                           | Age Group: | girls, women                        |
| Place of Origin:  | Guangdong, China (Mainland)       | Size:      | 18 - 20 cm                          |
| Year Established: | 2003                              | Weight:    | 70-80 g/pair                        |

| Main Markets: | Europe, North America, Oceania, Asia | Season: | Spring, Autumn, Winter        |
|---------------|--------------------------------------|---------|-------------------------------|
| Quality:      | best quality                         | Colour: | blue, red or as customized    |
| Feature:      | Breathable, Sporty, Quick Dry        | MOQ:    | 1000 pairs / color            |
| Sample:       | we can do samples for you            | Logo:   | We can put your logo on socks |