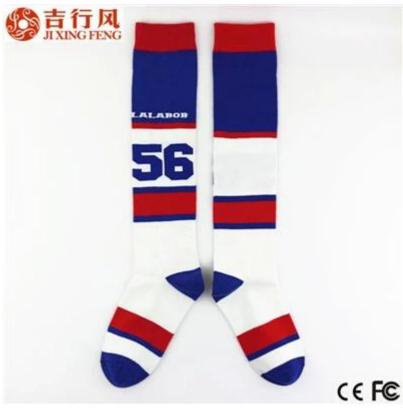

Material: 80% cotton 15% polyester 5% spandex Color: blue,red or as customized Size: girls,women MOQ: 1000 pairs / color Feature: sporty.fashion.soft.breathable Packing: as per customer's requirment Trade Term: EXW or FOB

#### Function and Features[

| Brand Name:       | JIXINGFENG                        | Style:     | stripe sport socks                  |
|-------------------|-----------------------------------|------------|-------------------------------------|
| Supply Type:      | OEM / ODM, customized manufacture | Material:  | 80% cotton 15% polyester 5% spandex |
| Technics:         | Knitted                           | Age Group: | girls, women                        |
| Place of Origin:  | Guangdong, China (Mainland)       | Size:      | 18 - 20 cm                          |
| Year Established: | 2003                              | Weight:    | 70-80 g/pair                        |

| Main Markets: | Europe, North America, Oceania, Asia | Season: | Spring, Autumn, Winter        |
|---------------|--------------------------------------|---------|-------------------------------|
| Quality:      | best quality                         | Colour: | blue, red or as customized    |
| Feature:      | Breathable, Sporty, Quick Dry        | MOQ:    | 1000 pairs / color            |
| Sample:       | we can do samples for you            | Logo:   | We can put your logo on socks |