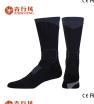

## Men Terry Sport Socks Description: Product name shorterful laws high the sport in Material 75% extens 20% spine 5% spanes. March Register, and Aller Agency or an estimated MOQ 1000 pains (color 1000 pains (colo

| Brand Name       | precent                                 | Syle      | teachering investigh habe speciments |
|------------------|-----------------------------------------|-----------|--------------------------------------|
| Seek You         | GEV / CON, realtenized manufacture      |           | 75% cotton 20% nylon 5% spande       |
|                  | Situal                                  | Apr Cross | men,boys                             |
| Place of Origin. | Gangton, Orius (Kanland)                |           | 20.24 cm                             |
| Name (           | 2003                                    | Warpen.   | Ni g/yar                             |
| Main Marketon    | Barapa, Batth America, Granda,<br>John  | Seaso     | Spring Summer, Autum, Writer         |
| Quality          | Sed Cualty                              | Colour    | Size, grey, Stick, green, red        |
| Pentium          | Branthatria, Explicately,<br>Comberlate | 80Q       | 1000 pairs / misr                    |
|                  |                                         |           |                                      |