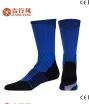

## Men Terry Sport Socks Description: Product name shorterful laws high the sport in Material 75% extens 20% spine 5% spanes. March Register, and Aller Agency or an estimated MOQ 1000 pains (color 1000 pains (colo

| Brand Name       | precent                                 | Syle      | teachering investigh habe speciments |
|------------------|-----------------------------------------|-----------|--------------------------------------|
| Seek You         | GEV / CON, realtenized manufacture      |           | 75% cotton 20% nylon 5% spande       |
|                  | Situal                                  | Apr Cross | men,boys                             |
| Place of Origin. | Gangton, Orius (Kanland)                |           | 20.24 cm                             |
| Name (           | 2003                                    | Warpen.   | Ni g/yar                             |
| Main Marketon    | Barapa, Batth America, Granda,<br>John  | Seaso     | Spring Summer, Autum, Writer         |
| Quality          | Sed Cualty                              | Colour    | Size, grey, Stick, green, red        |
| Pentium          | Branthatria, Explicately,<br>Comberlate | 80Q       | 1000 pairs / misr                    |
|                  |                                         |           |                                      |