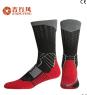

## Men Terry Sport Socks Description: Product name shorterful laws high the sport in Material 75% extens 20% spine 5% spanes. March Register, and Aller Agency or an estimated MOQ 1000 pains (color 1000 pains (colo

| Brand Name       | precent                                 | Syle      | teachering investigh habe speciments |
|------------------|-----------------------------------------|-----------|--------------------------------------|
| Seek You         | GEV / CON, realtenized manufacture      |           | 75% cotton 20% nylon 5% spande       |
|                  | Situal                                  | Apr Cross | men,boys                             |
| Place of Origin. | Gangton, Orius (Kanland)                |           | 20.24 cm                             |
| Name (           | 2003                                    | Warpen.   | Ni g/yar                             |
| Main Marketon    | Barapa, Batth America, Granda,<br>John  | Seaso     | Spring Summer, Autum, Writer         |
| Quality          | Sed Cualty                              | Colour    | Size, grey, Stick, green, red        |
| Pentium          | Branthatria, Explicately,<br>Comberlate | 80Q       | 1000 pairs / misr                    |
|                  |                                         |           |                                      |