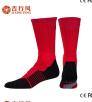

## Men Terry Sport Socks Description: Product name shorterful laws high the sport in Material 75% extens 20% spine 5% spanes. March Register, and Aller Agency or an estimated MOQ 1000 pains (color 1000 pains (colo

| Brand Name       | precent                                 | Syle      | teachering investigh habe speciments |
|------------------|-----------------------------------------|-----------|--------------------------------------|
| Seek You         | GEV / CON, realtenized manufacture      |           | 75% cotton 20% nylon 5% spande       |
|                  | Situal                                  | Apr Cross | men,boys                             |
| Place of Origin. | Gangton, Orius (Kanland)                |           | 20.24 cm                             |
| Name (           | 2003                                    | Warpen.   | Ni g/yar                             |
| Main Marketon    | Barapa, Batth America, Granda,<br>John  | Seaso     | Spring Summer, Autum, Writer         |
| Quality          | Sed Cualty                              | Colour    | Size, grey, Stick, green, red        |
| Pentium          | Branthatria, Explicately,<br>Comberlate | 80Q       | 1000 pairs / misr                    |
|                  |                                         |           |                                      |