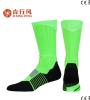

## Men Terry Sport Socks Description: Product name shorterful laws high the sport in Material 75% extens 20% spine 5% spanes. March Register, and Aller Agency or an estimated MOQ 1000 pains (color 1000 pains (colo

| Brand Name       | precent                                 | Syle      | teachering investigh habe speciments |
|------------------|-----------------------------------------|-----------|--------------------------------------|
| Seek You         | GEV / CON, realtenized manufacture      |           | 75% cotton 20% nylon 5% spande       |
|                  | Situal                                  | Apr Cross | men,boys                             |
| Place of Origin. | Gangton, Orius (Kanland)                |           | 20.24 cm                             |
| Name (           | 2003                                    | Warpen.   | Ni g/yar                             |
| Main Marketon    | Barapa, Batth America, Granda,<br>John  | Seaso     | Spring Summer, Autum, Writer         |
| Quality          | Sed Cualty                              | Colour    | Size, grey, Stick, green, red        |
| Pentium          | Branthatria, Explicately,<br>Comberlate | 80Q       | 1000 pairs / misr                    |
|                  |                                         |           |                                      |