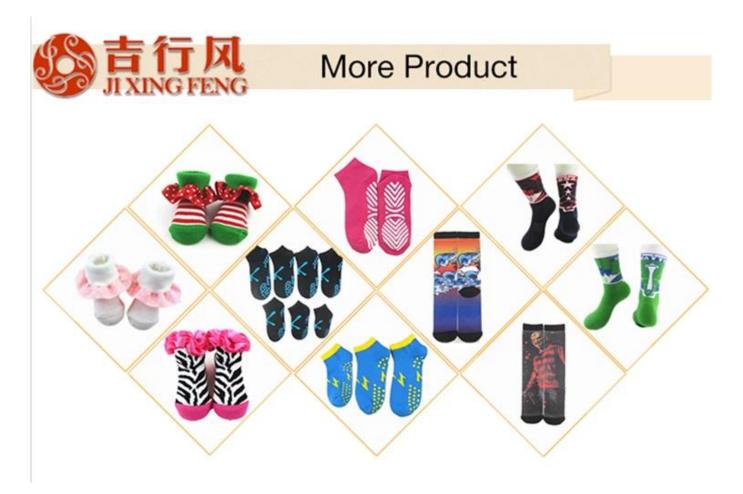

### more sublimation printing socks here

CEFC

C€F©C

C€F©©

| Brand Name:       | JIXINGFENG                           | Style:     | eyes printing compression socks     |
|-------------------|--------------------------------------|------------|-------------------------------------|
| Supply Type:      | OEM / ODM, customized manufacture    | Material:  | 65% polyester 30% cotton 5% spandex |
| Technics:         | Knitted                              | Age Group: | teenager, adult                     |
| Place of Origin:  | Guangdong, China (Mainland)          | Size:      | 44 cm                               |
| Year Established: | 2003                                 | Weight:    | 80 - 90 g/pair                      |
| Main Markets:     | Europe, North America, Oceania, Asia | Season:    | Spring, Summer, Autumn, Winter      |

| Quality: | best quality                        | Colour: | any color                     |
|----------|-------------------------------------|---------|-------------------------------|
| Feature: | Breathable, Eco-Friendly, Quick Dry | MOQ:    | 1000 pairs                    |
| Sample:  | we can do samples for you           | Logo:   | We can put your logo on socks |