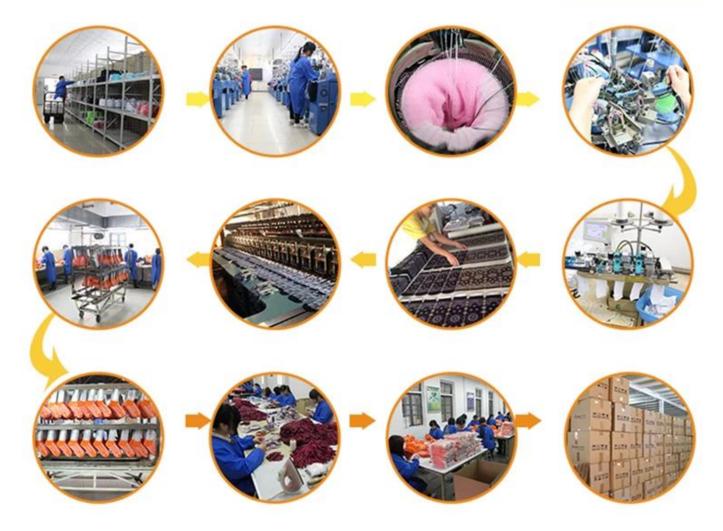

| Age Group: | teenager, adult                     |
| Place of Origin:  | Guangdong, China (Mainland)          | Size:      | 44 cm                               |
| Year Established: | 2003                                 | Weight:    | 80 - 90 g/pair                      |
| Main Markets:     | Europe, North America, Oceania, Asia | Season:    | Spring, Summer, Autumn, Winter      |

| Quality: | best quality                        | Colour: | any color                     |
|----------|-------------------------------------|---------|-------------------------------|
| Feature: | Breathable, Eco-Friendly, Quick Dry | MOQ:    | 1000 pairs                    |
| Sample:  | we can do samples for you           | Logo:   | We can put your logo on socks |





# **Production Process**



### Packing & Shipping:

1)one pair of a small polybag,one dozen a big polybag, 360 pairs in one carton. 2)or as per customer's requirment.

3) shipping by sea, air, express delivery.



#### **Company Information:**

Over a Decade of Sock Manufacturing Experience

Founded in 2003, Jixingfeng Knitting Factory is a professional OEM socks and tights hosiery manufacturer which has more than 200 machines and hundred-odd workers. With over 14-year experience, we can provide you with strong technical support.

#### **Offering a Wide Range of Products**

Our main products include all kinds of men, women, children and baby socks, and also mobile bags, leggings, headbands and many different knitted products. So you're able to find the products you need easily from us.

#### **Monthly Production C