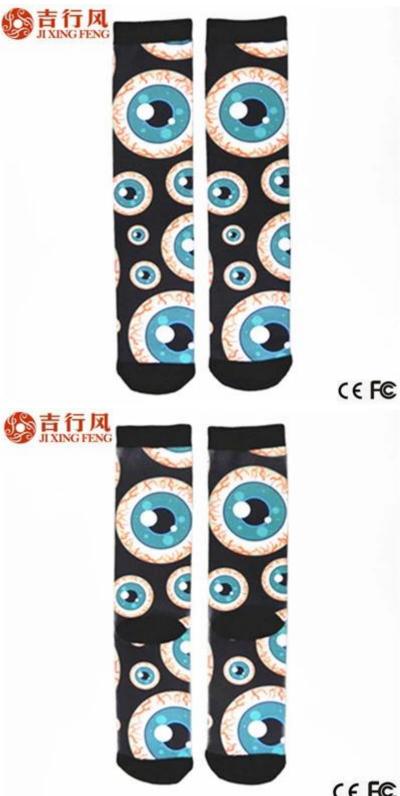

### more sublimation printing socks here

CEFC

C€F©C

C€F©©

| Brand Name:       | JIXINGFENG                           | Style:     | eyes printing compression socks     |
|-------------------|--------------------------------------|------------|-------------------------------------|
| Supply Type:      | OEM / ODM, customized manufacture    | Material:  | 65% polyester 30% cotton 5% spandex |
| Technics:         | Knitted                              | Age Group: | teenager, adult                     |
| Place of Origin:  | Guangdong, China (Mainland)          | Size:      | 44 cm                               |
| Year Established: | 2003                                 | Weight:    | 80 - 90 g/pair                      |
| Main Markets:     | Europe, North America, Oceania, Asia | Season:    | Spring, Summer, Autumn, Winter      |

| Quality: | best quality                        | Colour: | any color                     |
|----------|-------------------------------------|---------|-------------------------------|
| Feature: | Breathable, Eco-Friendly, Quick Dry | MOQ:    | 1000 pairs                    |
| Sample:  | we can do samples for you           | Logo:   | We can put your logo on socks |