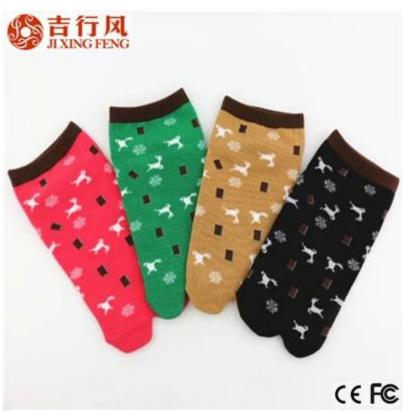

Material: 75% cotton 20% polyester 5% spandex Color: red,green,brown,black or as customized Size: girl, lady MOQ: 1200 pairs / color Feature: comfortable.pretty.unique.breathable Packing: as per customer's requirment Trade Term: EXW or FOB

#### Function and Features

| Brand Name:       | JIXINGFENG                        | Style:     | cotton two toe socks                |
|-------------------|-----------------------------------|------------|-------------------------------------|
| Supply Type:      | OEM / ODM, customized manufacture | Material:  | 75% cotton 20% polyester 5% spandex |
| Technics:         | Knitted                           | Age Group: | girls, lady                         |
| Place of Origin:  | Guangdong, China (Mainland)       | Size:      | 18-20 cm                            |
| Year Established: | 2003                              | Weight:    | 35-45 g/pair                        |

| Main Markets: | Europe, North America, Oceania, Asia | Season: | Spring, Summer, Autumn, Winter |
|---------------|--------------------------------------|---------|--------------------------------|
| Quality:      | best quality                         | Colour: | red, green, brown, black       |
| Feature:      | Breathable, Eco-Friendly, Quick Dry  | MOQ:    | 1200 pairs / color             |
| Sample:       | we can do samples for you            | Logo:   | We can put your logo on socks  |