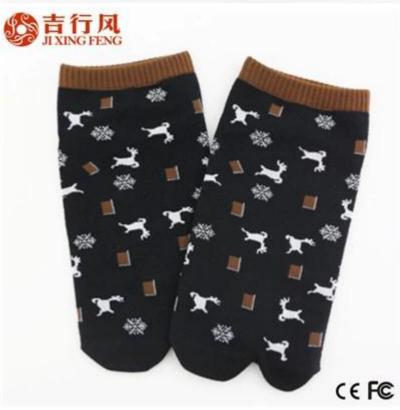

Material: 75% cotton 20% polyester 5% spandex Color: red,green,brown,black or as customized Size: girl, lady MOQ: 1200 pairs / color Feature: comfortable.pretty.unique.breathable Packing: as per customer's requirment Trade Term: EXW or FOB

#### Function and Features

| Brand Name:       | JIXINGFENG                        | Style:     | cotton two toe socks                |
|-------------------|-----------------------------------|------------|-------------------------------------|
| Supply Type:      | OEM / ODM, customized manufacture | Material:  | 75% cotton 20% polyester 5% spandex |
| Technics:         | Knitted                           | Age Group: | girls, lady                         |
| Place of Origin:  | Guangdong, China (Mainland)       | Size:      | 18-20 cm                            |
| Year Established: | 2003                              | Weight:    | 35-45 g/pair                        |

| Main Markets: | Europe, North America, Oceania, Asia | Season: | Spring, Summer, Autumn, Winter |
|---------------|--------------------------------------|---------|--------------------------------|
| Quality:      | best quality                         | Colour: | red, green, brown, black       |
| Feature:      | Breathable, Eco-Friendly, Quick Dry  | MOQ:    | 1200 pairs / color             |
| Sample:       | we can do samples for you            | Logo:   | We can put your logo on socks  |