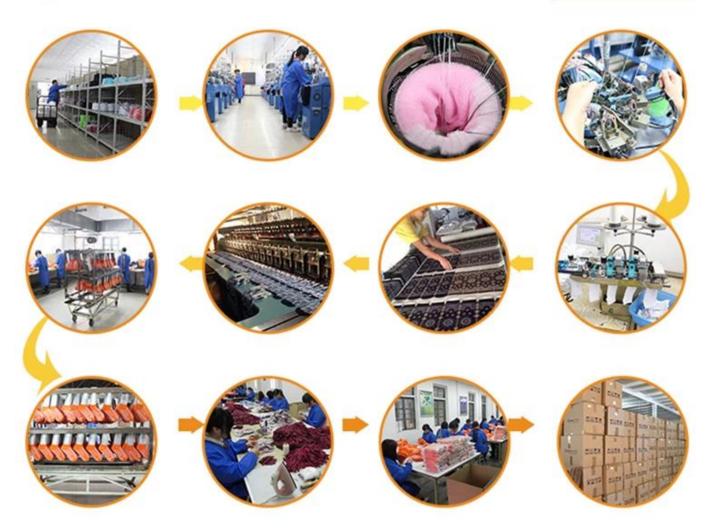

lady                         |
| Place of Origin:  | Guangdong, China (Mainland)       | Size:      | 18-20 cm                            |
| Year Established: | 2003                              | Weight:    | 35-45 g/pair                        |

| Main Markets: | Europe, North America, Oceania, Asia | Season: | Spring, Summer, Autumn, Winter |
|---------------|--------------------------------------|---------|--------------------------------|
| Quality:      | best quality                         | Colour: | red, green, brown, black       |
| Feature:      | Breathable, Eco-Friendly, Quick Dry  | MOQ:    | 1200 pairs / color             |
| Sample:       | we can do samples for you            | Logo:   | We can put your logo on socks  |



# More Product





## **Production Process**



### **Packing & Shipping:**

- 1)one pair a polybag, 1 dozen a big polybag, 360 pairs one carton. 2)or as per customer's requirment. 3)shipping by sea,air,express delivery.



### **Company Information:**

Over a Decade of Sock Manufacturing Experience

Founded in 2003, Jixingfeng Knitting Factory is a professional OEM socks and tights hosiery manufacturer which has more than 200 machines and hundred-odd workers. With over 14-year experience, we can provide you with strong technical support.

### Offering a Wide Range of Products

Our main products include all kinds of men, women, children and baby socks, and also mobile bags, leggings, headbands and many different knitted products. So you're able to find the products you need easily from us.

### **Monthly Production Capacity of 400,000