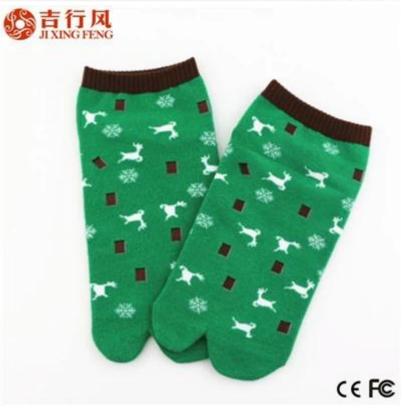

Material: 75% cotton 20% polyester 5% spandex Color: red,green,brown,black or as customized Size: girl, lady MOQ: 1200 pairs / color Feature: comfortable.pretty.unique.breathable Packing: as per customer's requirment Trade Term: EXW or FOB

#### Function and Features

| Brand Name:       | JIXINGFENG                        | Style:     | cotton two toe socks                |
|-------------------|-----------------------------------|------------|-------------------------------------|
| Supply Type:      | OEM / ODM, customized manufacture | Material:  | 75% cotton 20% polyester 5% spandex |
| Technics:         | Knitted                           | Age Group: | girls, lady                         |
| Place of Origin:  | Guangdong, China (Mainland)       | Size:      | 18-20 cm                            |
| Year Established: | 2003                              | Weight:    | 35-45 g/pair                        |

| Main Markets: | Europe, North America, Oceania, Asia | Season: | Spring, Summer, Autumn, Winter |
|---------------|--------------------------------------|---------|--------------------------------|
| Quality:      | best quality                         | Colour: | red, green, brown, black       |
| Feature:      | Breathable, Eco-Friendly, Quick Dry  | MOQ:    | 1200 pairs / color             |
| Sample:       | we can do samples for you            | Logo:   | We can put your logo on socks  |