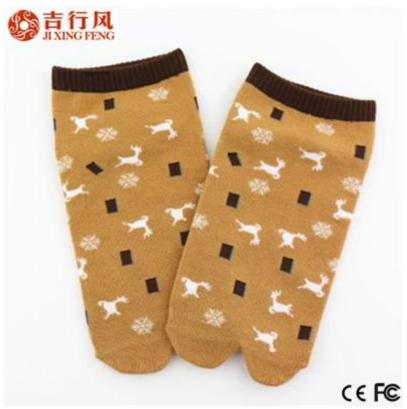

Material: 75% cotton 20% polyester 5% spandex Color: red,green,brown,black or as customized Size: girl, lady MOQ: 1200 pairs / color Feature: comfortable.pretty.unique.breathable Packing: as per customer's requirment Trade Term: EXW or FOB

#### Function and Features

| Brand Name:       | JIXINGFENG                        | Style:     | cotton two toe socks                |
|-------------------|-----------------------------------|------------|-------------------------------------|
| Supply Type:      | OEM / ODM, customized manufacture | Material:  | 75% cotton 20% polyester 5% spandex |
| Technics:         | Knitted                           | Age Group: | girls, lady                         |
| Place of Origin:  | Guangdong, China (Mainland)       | Size:      | 18-20 cm                            |
| Year Established: | 2003                              | Weight:    | 35-45 g/pair                        |

| Main Markets: | Europe, North America, Oceania, Asia | Season: | Spring, Summer, Autumn, Winter |
|---------------|--------------------------------------|---------|--------------------------------|
| Quality:      | best quality                         | Colour: | red, green, brown, black       |
| Feature:      | Breathable, Eco-Friendly, Quick Dry  | MOQ:    | 1200 pairs / color             |
| Sample:       | we can do samples for you            | Logo:   | We can put your logo on socks  |