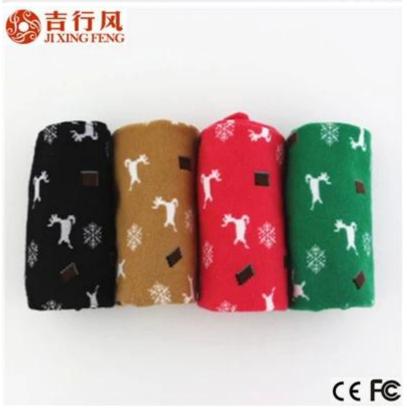

Material: 75% cotton 20% polyester 5% spandex Color: red,green,brown,black or as customized Size: girl, lady MOQ: 1200 pairs / color Feature: comfortable.pretty.unique.breathable Packing: as per customer's requirment Trade Term: EXW or FOB

#### Function and Features

| Brand Name:       | JIXINGFENG                        | Style:     | cotton two toe socks                |
|-------------------|-----------------------------------|------------|-------------------------------------|
| Supply Type:      | OEM / ODM, customized manufacture | Material:  | 75% cotton 20% polyester 5% spandex |
| Technics:         | Knitted                           | Age Group: | girls, lady                         |
| Place of Origin:  | Guangdong, China (Mainland)       | Size:      | 18-20 cm                            |
| Year Established: | 2003                              | Weight:    | 35-45 g/pair                        |

| Main Markets: | Europe, North America, Oceania, Asia | Season: | Spring, Summer, Autumn, Winter |
|---------------|--------------------------------------|---------|--------------------------------|
| Quality:      | best quality                         | Colour: | red, green, brown, black       |
| Feature:      | Breathable, Eco-Friendly, Quick Dry  | MOQ:    | 1200 pairs / color             |
| Sample:       | we can do samples for you            | Logo:   | We can put your logo on socks  |