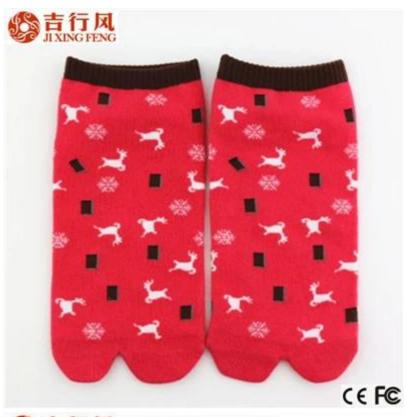

Material: 75% cotton 20% polyester 5% spandex Color: red,green,brown,black or as customized Size: girl, lady MOQ: 1200 pairs / color Feature: comfortable.pretty.unique.breathable Packing: as per customer's requirment Trade Term: EXW or FOB

#### Function and Features

| Brand Name:       | JIXINGFENG                        | Style:     | cotton two toe socks                |
|-------------------|-----------------------------------|------------|-------------------------------------|
| Supply Type:      | OEM / ODM, customized manufacture | Material:  | 75% cotton 20% polyester 5% spandex |
| Technics:         | Knitted                           | Age Group: | girls, lady                         |
| Place of Origin:  | Guangdong, China (Mainland)       | Size:      | 18-20 cm                            |
| Year Established: | 2003                              | Weight:    | 35-45 g/pair                        |

| Main Markets: | Europe, North America, Oceania, Asia | Season: | Spring, Summer, Autumn, Winter |
|---------------|--------------------------------------|---------|--------------------------------|
| Quality:      | best quality                         | Colour: | red, green, brown, black       |
| Feature:      | Breathable, Eco-Friendly, Quick Dry  | MOQ:    | 1200 pairs / color             |
| Sample:       | we can do samples for you            | Logo:   | We can put your logo on socks  |