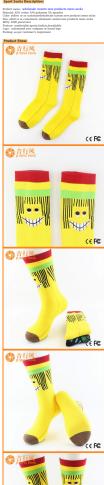

| Brand Kerner        | PERCENC                                   | Siyle:     | new products mens socks China        |
|---------------------|-------------------------------------------|------------|--------------------------------------|
| Lepply 7gam         | CEH / CEH, runkemized manufacture         | Haterial   | #5% cztan 10% polyeder 5%<br>spandex |
| Tehnin              | Enitied                                   | Apr Drouge | Jube                                 |
| Raw of Origin:      | Exemptions, China (Mainland)              | Size.      | 20-34 cm                             |
| Year<br>Load Duberk | 2003                                      | Seeps.     | 45 g/pair                            |
| Main Marketsu       | Europe, Korlit-Levenica, Conania,<br>Join | leeun      | Spring, Jakamo, Weiter               |
| Quality             | Beni Quality                              | Celeuri    | yelow                                |
| Testure             | Broathable, Exc.Friendly,<br>Comberlation | HOQ-       | 2000 pairs, / color                  |
| Lample              |                                           |            | We can put your laps on walls.       |