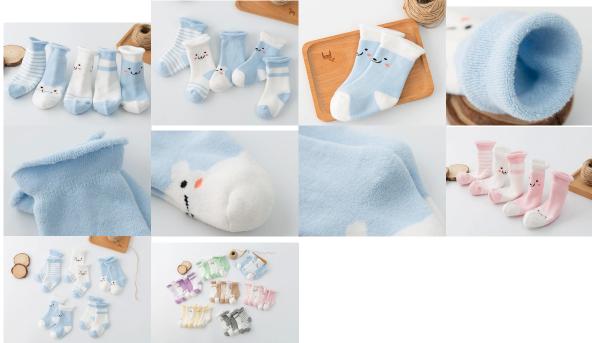

Product name-todfiler terry nocks an alle Material (2% cotton 13% polyeter 5% spander. Size - 66 mostle, 21 mostle, 13 mostle, 26 mostle, 27 mo

If you want to get more information about Jixingfeng socks manufacturer, you can click infant terry socks manufacturers in china.

# Function and Features:

| Brand Name:          | JOONGFENG                                | Style:     | China wholesale infant terry socks                |
|----------------------|------------------------------------------|------------|---------------------------------------------------|
| Supply Type:         | OEM / ODM, customized manufacture        | Material:  | 82% cotton 13% polyester 5%<br>spandex            |
| Technics:            | Knitted                                  | Age Group: | 0-6 month,6-12 month,1-3 years                    |
| Place of Origin:     | Guangdong, China (Mainland)              | Size:      | 8 cm, 10 cm, 12 cm                                |
| Year<br>Established: | 2003                                     | Weight:    | 31 g / pair                                       |
| Main Harkets:        | Europe, North America, Oceania,<br>Asia  | Season:    | Spring, Autumn, Winter                            |
| Quality:             | Best Quality                             | Colour:    | pink, yellow, green, grey, khaki,<br>blue, purple |
| Feature:             | Breathable, Eco-Friendly,<br>Comfortable | HOQ:       | 1000 pairs / color                                |
|                      |                                          |            |                                                   |