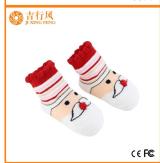

If you want to get more information about Jixingfeng socks manufacturer, you can click baby 3D socks with doll suppliers.

## Function and Features:

| Brand Name:          | joingreng                                | Style:     | baby 3D socks with doll factory        |
|----------------------|------------------------------------------|------------|----------------------------------------|
| Supply Type:         | OEM / ODM, customized<br>manufacture     | Material:  | 78% cotton 17% polyester 5%<br>spandex |
| Technics:            | Knitted                                  | Age Group: | 0-12 month                             |
| Place of Origin:     | Guangdong, China (Mainland)              | Size:      | 10-12 cm                               |
| Year<br>Established: | 2003                                     | Weight:    | 20-25 g / pair                         |
| Main Markets:        | Europe, North America, Oceania,<br>Ania  | Season:    | Spring, Summer, Autumn                 |
| Quality:             | Sest Quality                             | Colour:    | blue, pink, white, grey, red           |
| Feature:             | Breathable, Eco-Friendly,<br>Comfortable | MOQ:       | 1000 pairs / color                     |
| Sample:              | We can do samples for you                | Logo:      | We can put your logo on socks          |