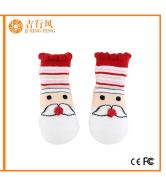

## Function and Features:

| Brand Name:          | joingreng                                | Style:     | baby 3D socks with doll factory        |
|----------------------|------------------------------------------|------------|----------------------------------------|
| Supply Type:         | OEM / ODM, customized<br>manufacture     | Material:  | 78% cotton 17% polyester 5%<br>spandex |
| Technics:            | Knitted                                  | Age Group: | 0-12 month                             |
| Place of Origin:     | Guangdong, China (Mainland)              | Size:      | 10-12 cm                               |
| Year<br>Established: | 2003                                     | Weight:    | 20-25 g / pair                         |
| Main Markets:        | Europe, North America, Oceania,<br>Ania  | Season:    | Spring, Summer, Autumn                 |
| Quality:             | Sest Quality                             | Colour:    | blue, pink, white, grey, red           |
| Feature:             | Breathable, Eco-Friendly,<br>Comfortable | MOQ:       | 1000 pairs / color                     |
| Sample:              | We can do samples for you                | Logo:      | We can put your logo on socks          |