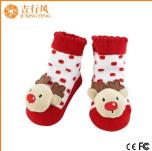

## Function and Features:

| Brand Name:          | joingreng                                | Style:     | baby 3D socks with doll factory        |
|----------------------|------------------------------------------|------------|----------------------------------------|
| Supply Type:         | OEM / ODM, customized<br>manufacture     | Material:  | 78% cotton 17% polyester 5%<br>spandex |
| Technics:            | Knitted                                  | Age Group: | 0-12 month                             |
| Place of Origin:     | Guangdong, China (Mainland)              | Size:      | 10-12 cm                               |
| Year<br>Established: | 2003                                     | Weight:    | 20-25 g / pair                         |
| Main Markets:        | Europe, North America, Oceania,<br>Ania  | Season:    | Spring, Summer, Autumn                 |
| Quality:             | Sest Quality                             | Colour:    | blue, pink, white, grey, red           |
| Feature:             | Breathable, Eco-Friendly,<br>Comfortable | MOQ:       | 1000 pairs / color                     |
| Sample:              | We can do samples for you                | Logo:      | We can put your logo on socks          |