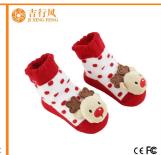

## Function and Features:

| Brand Name:          | joingreng                                | Style:     | baby 3D socks with doll factory        |
|----------------------|------------------------------------------|------------|----------------------------------------|
| Supply Type:         | OEM / ODM, customized<br>manufacture     | Material:  | 78% cotton 17% polyester 5%<br>spandex |
| Technics:            | Knitted                                  | Age Group: | 0-12 month                             |
| Place of Origin:     | Guangdong, China (Mainland)              | Size:      | 10-12 cm                               |
| Year<br>Established: | 2003                                     | Weight:    | 20-25 g / pair                         |
| Main Markets:        | Europe, North America, Oceania,<br>Ania  | Season:    | Spring, Summer, Autumn                 |
| Quality:             | Sest Quality                             | Colour:    | blue, pink, white, grey, red           |
| Feature:             | Breathable, Eco-Friendly,<br>Comfortable | MOQ:       | 1000 pairs / color                     |
| Sample:              | We can do samples for you                | Logo:      | We can put your logo on socks          |