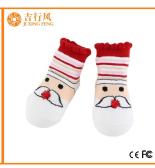

## Function and Features:

| Brand Name:          | joingreng                                | Style:     | baby 3D socks with doll factory        |
|----------------------|------------------------------------------|------------|----------------------------------------|
| Supply Type:         | OEM / ODM, customized<br>manufacture     | Material:  | 78% cotton 17% polyester 5%<br>spandex |
| Technics:            | Knitted                                  | Age Group: | 0-12 month                             |
| Place of Origin:     | Guangdong, China (Mainland)              | Size:      | 10-12 cm                               |
| Year<br>Established: | 2003                                     | Weight:    | 20-25 g / pair                         |
| Main Markets:        | Europe, North America, Oceania,<br>Ania  | Season:    | Spring, Summer, Autumn                 |
| Quality:             | Sest Quality                             | Colour:    | blue, pink, white, grey, red           |
| Feature:             | Breathable, Eco-Friendly,<br>Comfortable | MOQ:       | 1000 pairs / color                     |
| Sample:              | We can do samples for you                | Logo:      | We can put your logo on socks          |