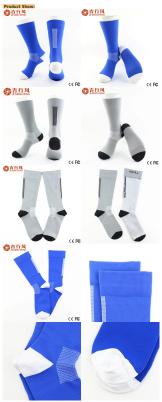

Product name: China compression socks thinh high Material: 65% raylon 30% polyester 5% spandex Color: blue, grey or as customized Size: men, women or as customized MOQ: 1000 pairs/color: fractionized pairs/color: fractionized pairs/color: fractionized pairs/color: fractionized pairs/color: fractionized pairs/color: pairs/color: fractionized pairs/color: pairs/color: fractionized pairs/color: fractionized

# Function and Features:

| Brand Name:          | joungfang                                | Style:     | knee high socks suppliers             |
|----------------------|------------------------------------------|------------|---------------------------------------|
| Supply Type:         | OEM / ODM, customized manufacture        | Material   | 65% nylon 30% polyester 5%<br>spandex |
| Technics             | Knitted                                  | Age Group: | men,women                             |
| Place of Origin:     | Guangdong, China (Hainland)              | Size:      | 26-22 cm                              |
| Year<br>Established: | 2003                                     | Weight     | 70 g / pair                           |
| Nain Markets         | Europe, North America, Oceania,<br>Asia  | Season:    | Spring, Summer, Autumn, Winter        |
| Quality:             | Best Quality                             | Caleur     | blue, grey                            |
| Feature:             | Breathable, Eco-Friendly,<br>Confortable | моо        | 0000 pains / color                    |
|                      |                                          |            |                                       |