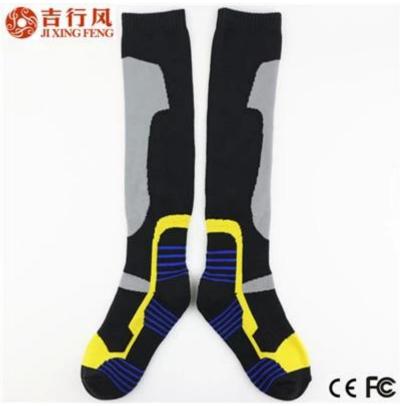

Material: 85% cotton 10% polyester 5% spandex Color: yellow,purple or as customized Size: women,men MOQ: 1000 pairs / color Feature: sporty.warm.sweat-absorbent,breathable Packing: as per customer's requirment Trade Term: EXW or FOB

#### Function and Features

| Brand Name:       | JIXINGFENG                        | Style:     | knee high compression sport socks   |
|-------------------|-----------------------------------|------------|-------------------------------------|
| Supply Type:      | OEM / ODM, customized manufacture | Material:  | 85% cotton 10% polyester 5% spandex |
| Technics:         | Knitted                           | Age Group: | women,men                           |
| Place of Origin:  | Guangdong, China (Mainland)       | Size:      | 20 - 24 cm                          |
| Year Established: | 2003                              | Weight:    | 80-90 g/pair                        |

| Main Markets: | Europe, North America, Oceania, Asia | Season: | Spring, Autumn, Winter          |
|---------------|--------------------------------------|---------|---------------------------------|
| Quality:      | best quality                         | Colour: | yellow, purple or as customized |
| Feature:      | Breathable, Sporty, Quick Dry        | MOQ:    | 1000 pairs / color              |
| Sample:       | we can do samples for you            | Logo:   | We can put your logo on socks   |