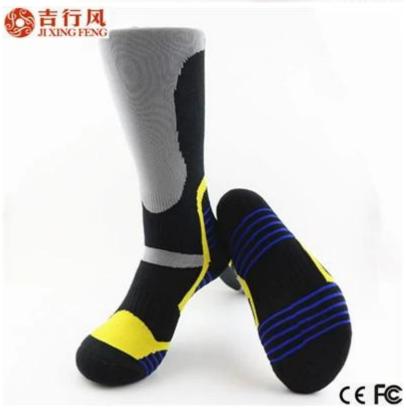

Material: 85% cotton 10% polyester 5% spandex Color: yellow,purple or as customized Size: women,men MOQ: 1000 pairs / color Feature: sporty.warm.sweat-absorbent,breathable Packing: as per customer's requirment Trade Term: EXW or FOB

#### Function and Features

| Brand Name:       | JIXINGFENG                        | Style:     | knee high compression sport socks   |
|-------------------|-----------------------------------|------------|-------------------------------------|
| Supply Type:      | OEM / ODM, customized manufacture | Material:  | 85% cotton 10% polyester 5% spandex |
| Technics:         | Knitted                           | Age Group: | women,men                           |
| Place of Origin:  | Guangdong, China (Mainland)       | Size:      | 20 - 24 cm                          |
| Year Established: | 2003                              | Weight:    | 80-90 g/pair                        |

| Main Markets: | Europe, North America, Oceania, Asia | Season: | Spring, Autumn, Winter          |
|---------------|--------------------------------------|---------|---------------------------------|
| Quality:      | best quality                         | Colour: | yellow, purple or as customized |
| Feature:      | Breathable, Sporty, Quick Dry        | MOQ:    | 1000 pairs / color              |
| Sample:       | we can do samples for you            | Logo:   | We can put your logo on socks   |