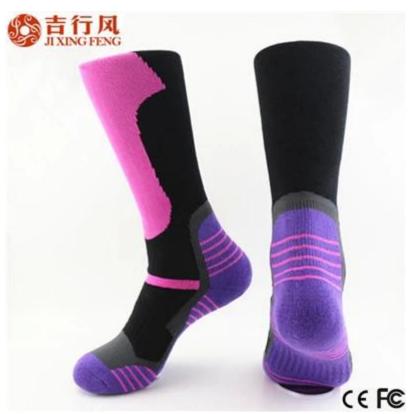

Material: 85% cotton 10% polyester 5% spandex Color: yellow,purple or as customized Size: women,men MOQ: 1000 pairs / color Feature: sporty.warm.sweat-absorbent,breathable Packing: as per customer's requirment Trade Term: EXW or FOB

#### Function and Features

| Brand Name:       | JIXINGFENG                        | Style:     | knee high compression sport socks   |
|-------------------|-----------------------------------|------------|-------------------------------------|
| Supply Type:      | OEM / ODM, customized manufacture | Material:  | 85% cotton 10% polyester 5% spandex |
| Technics:         | Knitted                           | Age Group: | women,men                           |
| Place of Origin:  | Guangdong, China (Mainland)       | Size:      | 20 - 24 cm                          |
| Year Established: | 2003                              | Weight:    | 80-90 g/pair                        |

| Main Markets: | Europe, North America, Oceania, Asia | Season: | Spring, Autumn, Winter          |
|---------------|--------------------------------------|---------|---------------------------------|
| Quality:      | best quality                         | Colour: | yellow, purple or as customized |
| Feature:      | Breathable, Sporty, Quick Dry        | MOQ:    | 1000 pairs / color              |
| Sample:       | we can do samples for you            | Logo:   | We can put your logo on socks   |