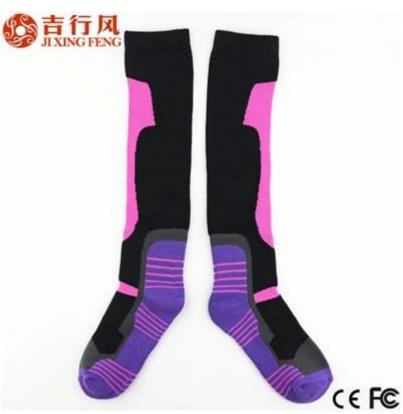

Material: 85% cotton 10% polyester 5% spandex Color: yellow,purple or as customized Size: women,men MOQ: 1000 pairs / color Feature: sporty.warm.sweat-absorbent,breathable Packing: as per customer's requirment Trade Term: EXW or FOB

#### Function and Features

| Brand Name:       | JIXINGFENG                        | Style:     | knee high compression sport socks   |
|-------------------|-----------------------------------|------------|-------------------------------------|
| Supply Type:      | OEM / ODM, customized manufacture | Material:  | 85% cotton 10% polyester 5% spandex |
| Technics:         | Knitted                           | Age Group: | women,men                           |
| Place of Origin:  | Guangdong, China (Mainland)       | Size:      | 20 - 24 cm                          |
| Year Established: | 2003                              | Weight:    | 80-90 g/pair                        |

| Main Markets: | Europe, North America, Oceania, Asia | Season: | Spring, Autumn, Winter          |
|---------------|--------------------------------------|---------|---------------------------------|
| Quality:      | best quality                         | Colour: | yellow, purple or as customized |
| Feature:      | Breathable, Sporty, Quick Dry        | MOQ:    | 1000 pairs / color              |
| Sample:       | we can do samples for you            | Logo:   | We can put your logo on socks   |