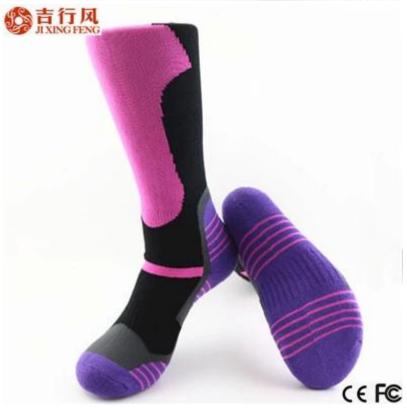

Material: 85% cotton 10% polyester 5% spandex Color: yellow,purple or as customized Size: women,men MOQ: 1000 pairs / color Feature: sporty.warm.sweat-absorbent,breathable Packing: as per customer's requirment Trade Term: EXW or FOB

#### Function and Features

| Brand Name:       | JIXINGFENG                        | Style:     | knee high compression sport socks   |
|-------------------|-----------------------------------|------------|-------------------------------------|
| Supply Type:      | OEM / ODM, customized manufacture | Material:  | 85% cotton 10% polyester 5% spandex |
| Technics:         | Knitted                           | Age Group: | women,men                           |
| Place of Origin:  | Guangdong, China (Mainland)       | Size:      | 20 - 24 cm                          |
| Year Established: | 2003                              | Weight:    | 80-90 g/pair                        |

| Main Markets: | Europe, North America, Oceania, Asia | Season: | Spring, Autumn, Winter          |
|---------------|--------------------------------------|---------|---------------------------------|
| Quality:      | best quality                         | Colour: | yellow, purple or as customized |
| Feature:      | Breathable, Sporty, Quick Dry        | MOQ:    | 1000 pairs / color              |
| Sample:       | we can do samples for you            | Logo:   | We can put your logo on socks   |