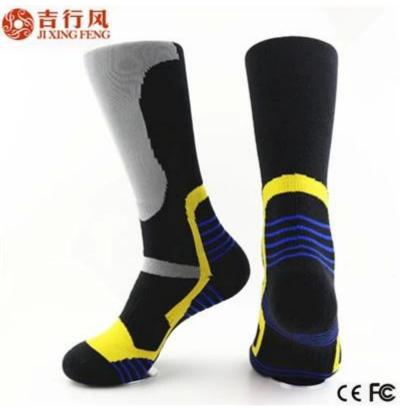

Material: 85% cotton 10% polyester 5% spandex Color: yellow,purple or as customized Size: women,men MOQ: 1000 pairs / color Feature: sporty.warm.sweat-absorbent,breathable Packing: as per customer's requirment Trade Term: EXW or FOB

#### Function and Features

| Brand Name:       | JIXINGFENG                        | Style:     | knee high compression sport socks   |
|-------------------|-----------------------------------|------------|-------------------------------------|
| Supply Type:      | OEM / ODM, customized manufacture | Material:  | 85% cotton 10% polyester 5% spandex |
| Technics:         | Knitted                           | Age Group: | women,men                           |
| Place of Origin:  | Guangdong, China (Mainland)       | Size:      | 20 - 24 cm                          |
| Year Established: | 2003                              | Weight:    | 80-90 g/pair                        |

| Main Markets: | Europe, North America, Oceania, Asia | Season: | Spring, Autumn, Winter          |
|---------------|--------------------------------------|---------|---------------------------------|
| Quality:      | best quality                         | Colour: | yellow, purple or as customized |
| Feature:      | Breathable, Sporty, Quick Dry        | MOQ:    | 1000 pairs / color              |
| Sample:       | we can do samples for you            | Logo:   | We can put your logo on socks   |