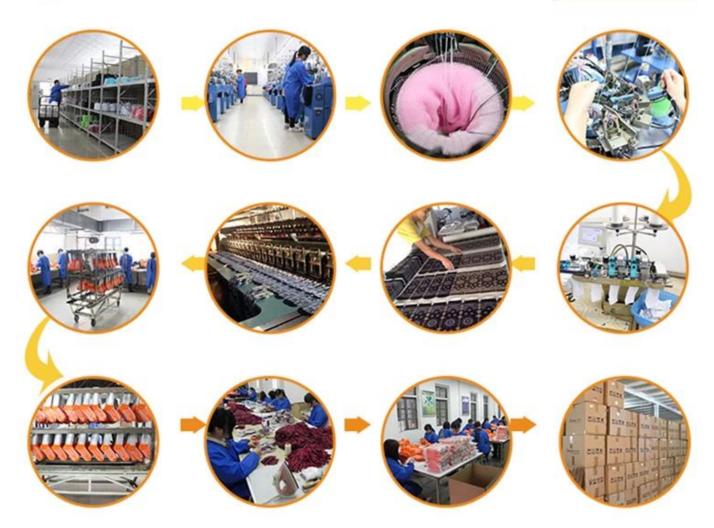

up: | women,men                           |
| Place of Origin:  | Guangdong, China (Mainland)       | Size:      | 20 - 24 cm                          |
| Year Established: | 2003                              | Weight:    | 80-90 g/pair                        |

| Main Markets: | Europe, North America, Oceania, Asia | Season: | Spring, Autumn, Winter          |
|---------------|--------------------------------------|---------|---------------------------------|
| Quality:      | best quality                         | Colour: | yellow, purple or as customized |
| Feature:      | Breathable, Sporty, Quick Dry        | MOQ:    | 1000 pairs / color              |
| Sample:       | we can do samples for you            | Logo:   | We can put your logo on socks   |





## **Production Process**



## **Packing & Shipping:**

- 1)one pair a polybag, 1 dozen a big polybag, 360 pairs one carton.
- 2)or as per customer's requirment.
- 3)shipping by sea,air,express delivery.



### **Company Information:**

Over a Decade of Sock Manufacturing Experience

Founded in 2003, Jixingfeng Knitting Factory is a professional OEM socks and tights hosiery manufacturer which has more than 200 machines and hundred-odd workers. With over 14-year experience, we can provide you with strong technical support.

#### Offering a Wide Range of Products

Our main products include all kinds of men, women, children and baby socks, and also mobile

bags, leggings, headbands and many different knitted products. So you're able to find the products you need easily from us.

#### **Monthly Production Capacity of 4