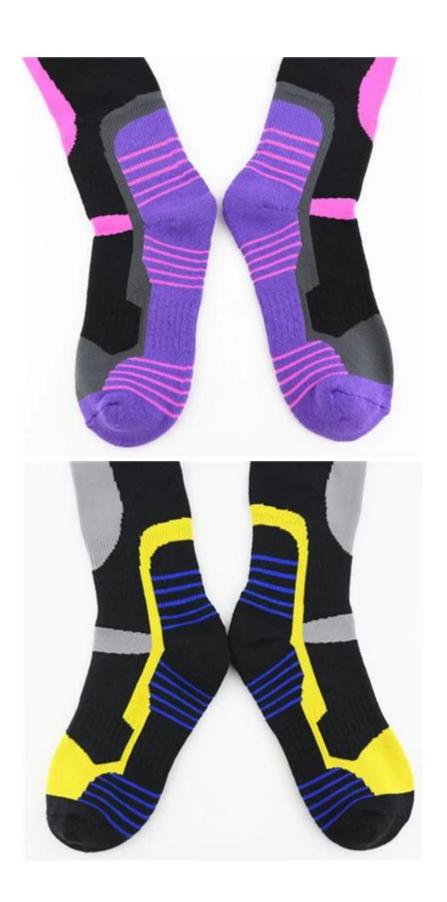

Material: 85% cotton 10% polyester 5% spandex Color: yellow,purple or as customized Size: women,men MOQ: 1000 pairs / color Feature: sporty.warm.sweat-absorbent,breathable Packing: as per customer's requirment Trade Term: EXW or FOB

#### Function and Features

| Brand Name:       | JIXINGFENG                        | Style:     | knee high compression sport socks   |
|-------------------|-----------------------------------|------------|-------------------------------------|
| Supply Type:      | OEM / ODM, customized manufacture | Material:  | 85% cotton 10% polyester 5% spandex |
| Technics:         | Knitted                           | Age Group: | women,men                           |
| Place of Origin:  | Guangdong, China (Mainland)       | Size:      | 20 - 24 cm                          |
| Year Established: | 2003                              | Weight:    | 80-90 g/pair                        |

| Main Markets: | Europe, North America, Oceania, Asia | Season: | Spring, Autumn, Winter          |
|---------------|--------------------------------------|---------|---------------------------------|
| Quality:      | best quality                         | Colour: | yellow, purple or as customized |
| Feature:      | Breathable, Sporty, Quick Dry        | MOQ:    | 1000 pairs / color              |
| Sample:       | we can do samples for you            | Logo:   | We can put your logo on socks   |