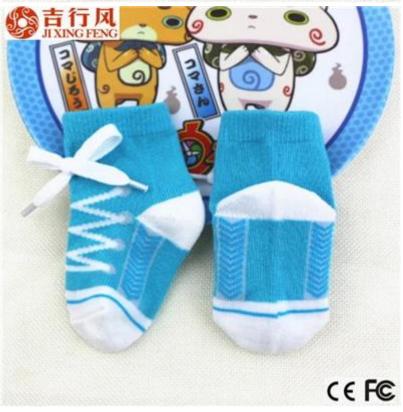

Material:75% cotton 15% polyester 5% spandex Colour:blue,grey or as customer's requirement Target age:6-12 months baby MOQ:1000 pieces for each colour Feature:stereoscopic, beautiful,comfortable, soft

#### Function and Features

| Brand Name:       | JIXINGFENG                           | Style:     | baby socks with lace                |
|-------------------|--------------------------------------|------------|-------------------------------------|
| Supply Type:      | OEM / ODM, customized                | Material:  | 75% cotton 15% polyester 5% spandex |
| Technics:         | Knitted                              | Age Group: | Infants                             |
| Place of Origin:  | Guangdong, China (Mainland)          | Size:      | 6-12 months                         |
| Year Established: | 2003                                 | Weight:    | 27 g/pair                           |
| Main Markets:     | Europe, North America, Oceania, Asia | Season:    | Spring∏Summer, Autumn, Winter       |

| Quality: | best quality                        | Colour: | blue, grey                    |
|----------|-------------------------------------|---------|-------------------------------|
| Feature: | Breathable, Eco-Friendly, Quick Dry | MOQ:    | 1000 pairs/color              |
| Sample:  | we can do samples for you           | Logo:   | We can put your logo on socks |