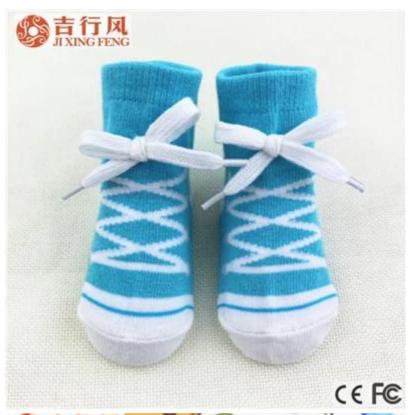

Material:75% cotton 15% polyester 5% spandex Colour:blue,grey or as customer's requirement Target age:6-12 months baby MOQ:1000 pieces for each colour Feature:stereoscopic, beautiful,comfortable, soft

#### Function and Features

| Brand Name:       | JIXINGFENG                           | Style:     | baby socks with lace                |
|-------------------|--------------------------------------|------------|-------------------------------------|
| Supply Type:      | OEM / ODM, customized                | Material:  | 75% cotton 15% polyester 5% spandex |
| Technics:         | Knitted                              | Age Group: | Infants                             |
| Place of Origin:  | Guangdong, China (Mainland)          | Size:      | 6-12 months                         |
| Year Established: | 2003                                 | Weight:    | 27 g/pair                           |
| Main Markets:     | Europe, North America, Oceania, Asia | Season:    | Spring∏Summer, Autumn, Winter       |

| Quality: | best quality                        | Colour: | blue, grey                    |
|----------|-------------------------------------|---------|-------------------------------|
| Feature: | Breathable, Eco-Friendly, Quick Dry | MOQ:    | 1000 pairs/color              |
| Sample:  | we can do samples for you           | Logo:   | We can put your logo on socks |