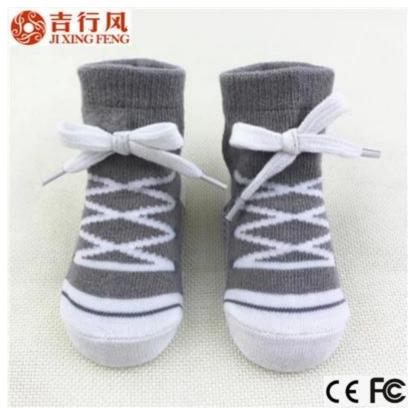

Material:75% cotton 15% polyester 5% spandex Colour:blue,grey or as customer's requirement Target age:6-12 months baby MOQ:1000 pieces for each colour Feature:stereoscopic, beautiful,comfortable, soft

#### Function and Features

| Brand Name:       | JIXINGFENG                           | Style:     | baby socks with lace                |
|-------------------|--------------------------------------|------------|-------------------------------------|
| Supply Type:      | OEM / ODM, customized                | Material:  | 75% cotton 15% polyester 5% spandex |
| Technics:         | Knitted                              | Age Group: | Infants                             |
| Place of Origin:  | Guangdong, China (Mainland)          | Size:      | 6-12 months                         |
| Year Established: | 2003                                 | Weight:    | 27 g/pair                           |
| Main Markets:     | Europe, North America, Oceania, Asia | Season:    | Spring∏Summer, Autumn, Winter       |

| Quality: | best quality                        | Colour: | blue, grey                    |
|----------|-------------------------------------|---------|-------------------------------|
| Feature: | Breathable, Eco-Friendly, Quick Dry | MOQ:    | 1000 pairs/color              |
| Sample:  | we can do samples for you           | Logo:   | We can put your logo on socks |