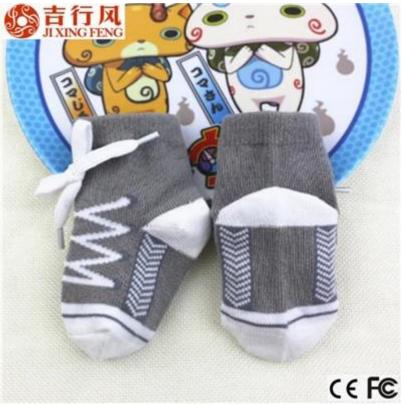

Material:75% cotton 15% polyester 5% spandex Colour:blue,grey or as customer's requirement Target age:6-12 months baby MOQ:1000 pieces for each colour Feature:stereoscopic, beautiful,comfortable, soft

#### Function and Features

| Brand Name:       | JIXINGFENG                           | Style:     | baby socks with lace                |
|-------------------|--------------------------------------|------------|-------------------------------------|
| Supply Type:      | OEM / ODM, customized                | Material:  | 75% cotton 15% polyester 5% spandex |
| Technics:         | Knitted                              | Age Group: | Infants                             |
| Place of Origin:  | Guangdong, China (Mainland)          | Size:      | 6-12 months                         |
| Year Established: | 2003                                 | Weight:    | 27 g/pair                           |
| Main Markets:     | Europe, North America, Oceania, Asia | Season:    | Spring∏Summer, Autumn, Winter       |

| Quality: | best quality                        | Colour: | blue, grey                    |
|----------|-------------------------------------|---------|-------------------------------|
| Feature: | Breathable, Eco-Friendly, Quick Dry | MOQ:    | 1000 pairs/color              |
| Sample:  | we can do samples for you           | Logo:   | We can put your logo on socks |