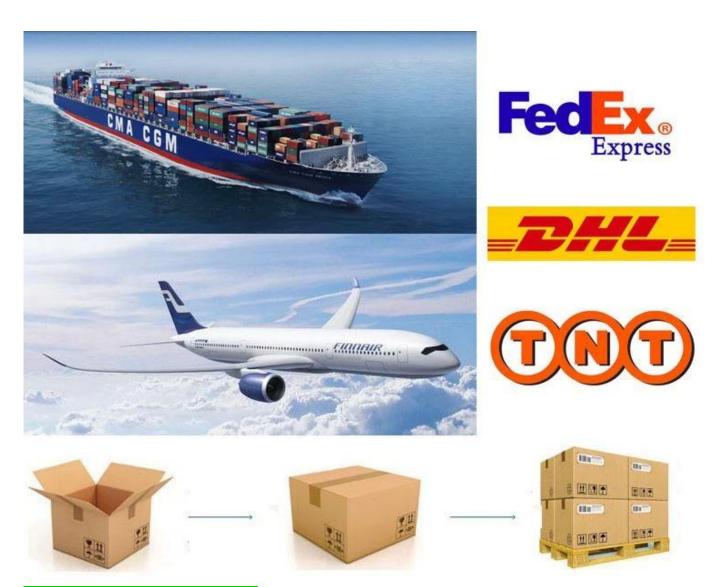

### Packaging & Shipping

- 1) one pair per polybag,1 doz in a big polybag,360 pairs in one carton 2) or as per customer's requirment
- 3)shipping by sea,air,express delivery