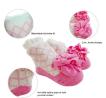

| Eatures:          |                                                   |           |                                           |
|-------------------|---------------------------------------------------|-----------|-------------------------------------------|
| Bank              | ) Xingleng                                        | skyle     | Buby 30 leaky social finitory             |
| Supply Type:      | CEMCOM, customized manufacturing                  | miletik   | 28% catton 17% polyester fiber 5% spandes |
| Promo             | letted                                            | Spr group | 5-12 months                               |
| Face of origin    | Exampling Province, Clina (Rainland)              | tie:      | 10 II om                                  |
| year established: | fear 2008                                         | weight    | 20 Signer                                 |
| main markets      | Burspe, North America, Oceania, Julia             | MASON:    | Spring, surroum, autums                   |
| quility           | splined                                           | mine:     | Bios, pink, white, gray,ar                |
|                   | Brooksalds, movimmentally friendly and combutable |           | 2000 pain;tisdar                          |
| sample.           | er Can maler samples for you                      | Salma-Si  | He can god your logs on the sacks.        |