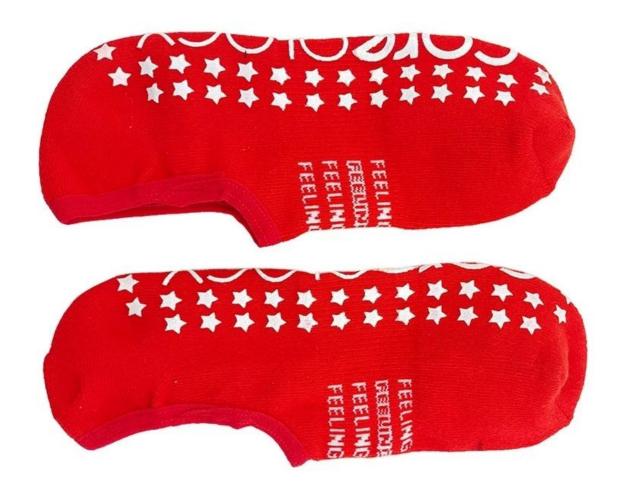

Product name: China yoga socks factory

Material: 75% cotton 20% polyester 5% spandex

Color: blue, white, black or as customized

Size: women or as customized

MOQ: 1200 pairs / color

Feature: non slip,professional,sweat-absorbent,breathable

#### Function and Features

| Brand Name:          | JIXINGFENG                              | Style:     | china yoga socks factory            |
|----------------------|-----------------------------------------|------------|-------------------------------------|
| Supply Type:         | OEM / ODM, customized manufacture       | Material:  | 75% cotton 20% polyester 5% spandex |
| Technics:            | Knitted                                 | Age Group: | women                               |
| Place of Origin:     | Guangdong, China (Mainland)             | Size:      | 18-20 cm                            |
| Year<br>Established: | 2003                                    | Weight:    | 55-60 g/pair                        |
| Main Markets:        | Europe, North America, Oceania,<br>Asia | Season:    | Spring, Autumn, Winter              |
| Quality:             | best quality                            | Colour:    | purple                              |
| Feature:             | Breathable, Eco-Friendly, Quick Dry     | MOQ:       | 1000 pairs / color                  |
| Sample:              | we can do samples for you               | Logo:      | We can put your logo on socks       |