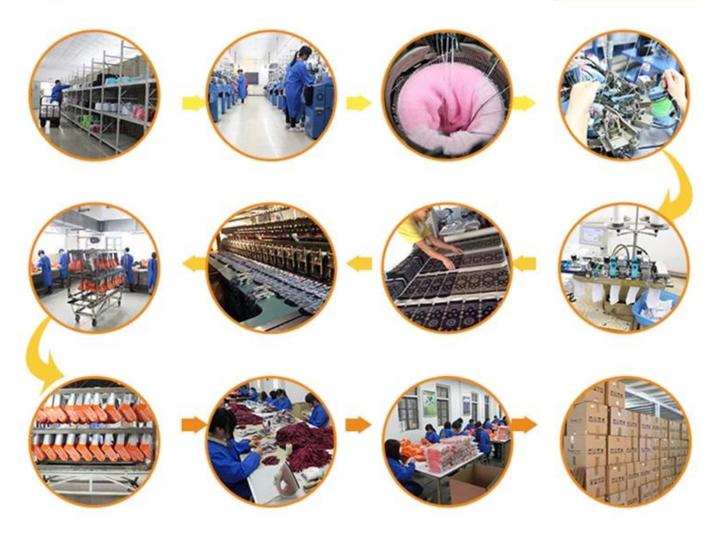

women                               |
| Place of Origin:     | Guangdong, China (Mainland)             | Size:      | 18-20 cm                            |
| Year<br>Established: | 2003                                    | Weight:    | 55-60 g/pair                        |
| Main Markets:        | Europe, North America, Oceania,<br>Asia | Season:    | Spring, Autumn, Winter              |
| Quality:             | best quality                            | Colour:    | purple                              |
| Feature:             | Breathable, Eco-Friendly, Quick Dry     | MOQ:       | 1000 pairs / color                  |
| Sample:              | we can do samples for you               | Logo:      | We can put your logo on socks       |



## More Product





#### **Production Process**



#### **Packing & Shipping:**

- 1) one pair a small polybag, one dozen a big polybag, 360 pairs in one carton. 2) or as per customer's requirment.
- 3)shipping by sea,air,express delivery.



















### Our Team















#### **Contact Information**

TEL:86-0757-85657751

FAX:86-0757-85623331

MP:86-13326795658

E-MAIL:jixingfeng@jxffactory.com

ADDRESS: Dabu Management Area, Lishui Town,

Nanhai District, Foshan City, Guang Dong

Your satisfaction is our ultimate goal!