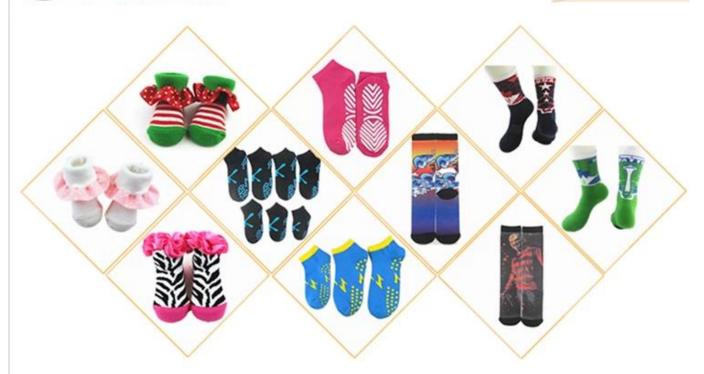

| Age Group: | women                               |
| Place of Origin:     | Guangdong, China (Mainland)             | Size:      | 18-20 cm                            |
| Year<br>Established: | 2003                                    | Weight:    | 55-60 g/pair                        |
| Main Markets:        | Europe, North America, Oceania,<br>Asia | Season:    | Spring, Autumn, Winter              |
| Quality:             | best quality                            | Colour:    | purple                              |
| Feature:             | Breathable, Eco-Friendly, Quick Dry     | MOQ:       | 1000 pairs / color                  |
| Sample:              | we can do samples for you               | Logo:      | We can put your logo on socks       |



## More Product





#### **Production Process**



#### **Packing & Shipping:**

- 1) one pair a small polybag, one dozen a big polybag, 360 pairs in one carton. 2) or as per customer's requirment.
- 3)shipping by sea,air,express delivery.



















### Our Team















#### **Contact Information**

TEL:86-0757-85657751

FAX:86-0757-85623331

MP:86-13326795658

E-MAIL:jixingfeng@jxffactory.com

ADDRESS: Dabu Management Area, Lishui Town,

Nanhai District, Foshan City, Guang Dong

Your satisfaction is our ultimate goal!