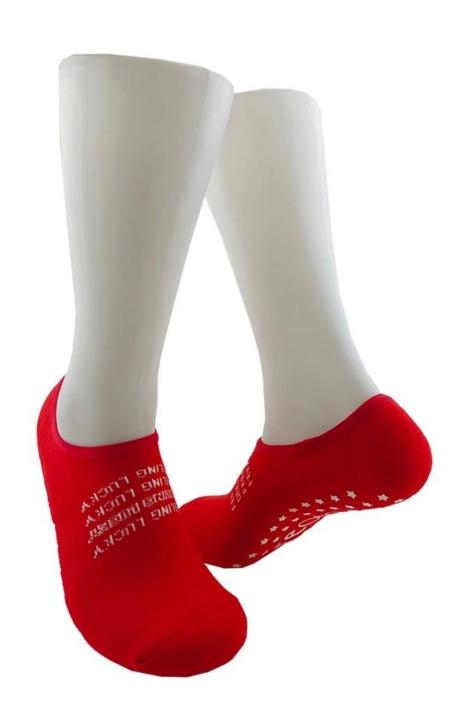

Product name: China yoga socks factory

Material: 75% cotton 20% polyester 5% spandex

Color: blue, white, black or as customized

Size: women or as customized

MOQ: 1200 pairs / color

Feature: non slip,professional,sweat-absorbent,breathable

#### Function and Features

| Brand Name:          | JIXINGFENG                              | Style:     | china yoga socks factory            |
|----------------------|-----------------------------------------|------------|-------------------------------------|
| Supply Type:         | OEM / ODM, customized manufacture       | Material:  | 75% cotton 20% polyester 5% spandex |
| Technics:            | Knitted                                 | Age Group: | women                               |
| Place of Origin:     | Guangdong, China (Mainland)             | Size:      | 18-20 cm                            |
| Year<br>Established: | 2003                                    | Weight:    | 55-60 g/pair                        |
| Main Markets:        | Europe, North America, Oceania,<br>Asia | Season:    | Spring, Autumn, Winter              |
| Quality:             | best quality                            | Colour:    | purple                              |
| Feature:             | Breathable, Eco-Friendly, Quick Dry     | MOQ:       | 1000 pairs / color                  |
| Sample:              | we can do samples for you               | Logo:      | We can put your logo on socks       |