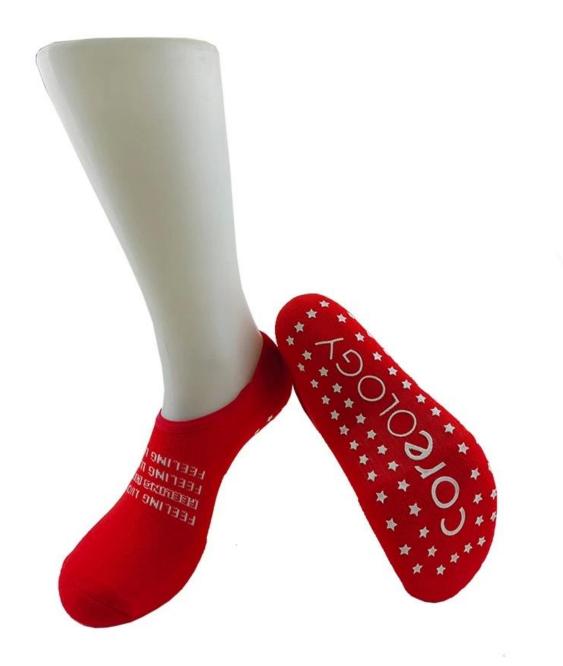

Product name: China yoga socks factory

Material: 75% cotton 20% polyester 5% spandex

Color: blue, white, black or as customized

Size: women or as customized

MOQ: 1200 pairs / color

Feature: non slip,professional,sweat-absorbent,breathable

#### Function and Features

| Brand Name:          | JIXINGFENG                              | Style:     | china yoga socks factory            |
|----------------------|-----------------------------------------|------------|-------------------------------------|
| Supply Type:         | OEM / ODM, customized manufacture       | Material:  | 75% cotton 20% polyester 5% spandex |
| Technics:            | Knitted                                 | Age Group: | women                               |
| Place of Origin:     | Guangdong, China (Mainland)             | Size:      | 18-20 cm                            |
| Year<br>Established: | 2003                                    | Weight:    | 55-60 g/pair                        |
| Main Markets:        | Europe, North America, Oceania,<br>Asia | Season:    | Spring, Autumn, Winter              |
| Quality:             | best quality                            | Colour:    | purple                              |
| Feature:             | Breathable, Eco-Friendly, Quick Dry     | MOQ:       | 1000 pairs / color                  |
| Sample:              | we can do samples for you               | Logo:      | We can put your logo on socks       |