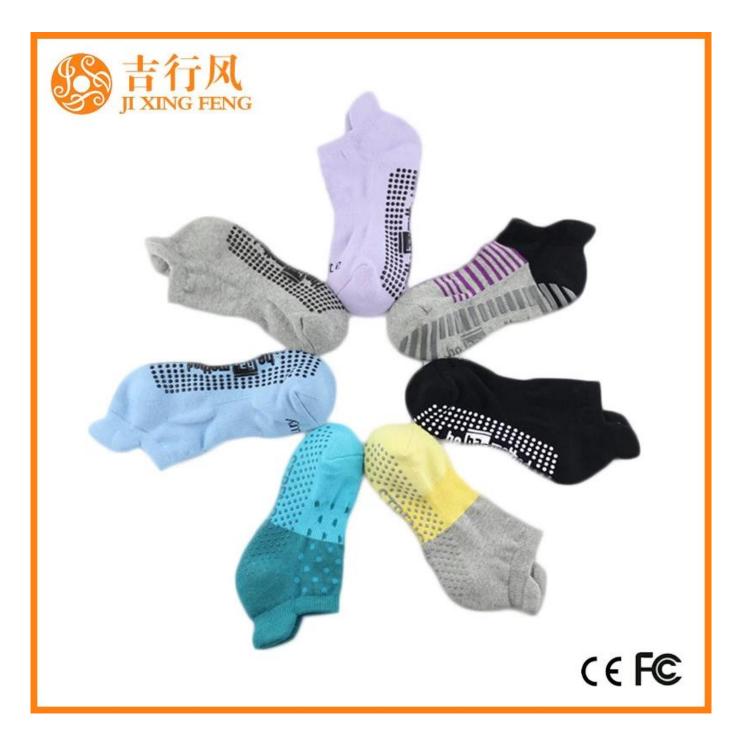

Material: 81% cotton 14% polyester 5% spandex Color: yellow,grey,blue or as customized Size: women or as customized MOQ: 1200 pairs / color Feature: breathable,professional,sweat-absorbent,non slip Packing: as per customer's requirment Trade Term: EXW or FOB

#### Function and Features

| Brand Name:  | JIXINGFENG                        | Style:     | china pilates socks production      |
|--------------|-----------------------------------|------------|-------------------------------------|
| Supply Type: | OEM / ODM, customized manufacture | Material:  | 81% cotton 14% polyester 5% spandex |
| Technics:    | Knitted                           | Age Group: | women                               |

| Place of Origin:  | Guangdong, China (Mainland)          | Size:   | 18-20 cm                      |
|-------------------|--------------------------------------|---------|-------------------------------|
| Year Established: | 2003                                 | Weight: | 55-60 g/pair                  |
| Main Markets:     | Europe, North America, Oceania, Asia | Season: | Spring, Autumn, Winter        |
| Quality:          | best quality                         | Colour: | yellow, blue, grey            |
| Feature:          | Breathable, Eco-Friendly, Quick Dry  | MOQ:    | 1000 pairs / color            |
| Sample:           | we can do samples for you            | Logo:   | We can put your logo on socks |