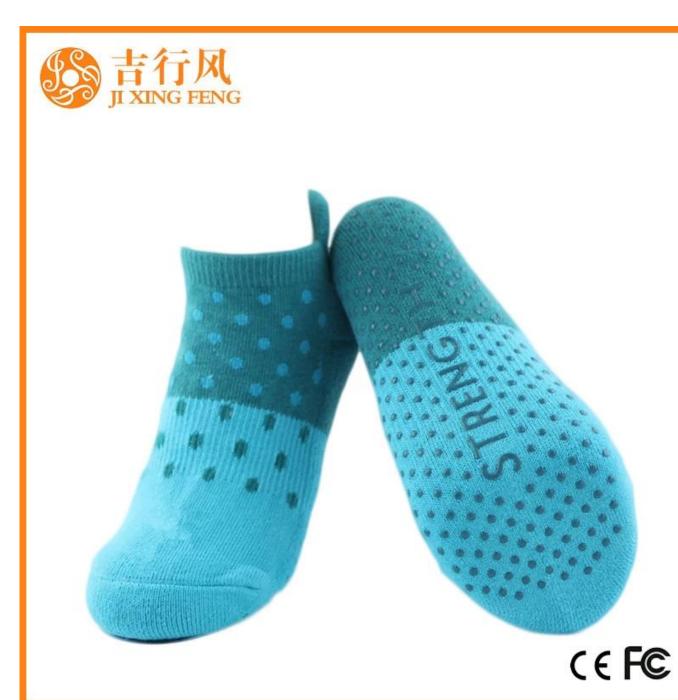

Material: 81% cotton 14% polyester 5% spandex Color: yellow,grey,blue or as customized Size: women or as customized MOQ: 1200 pairs / color Feature: breathable,professional,sweat-absorbent,non slip Packing: as per customer's requirment Trade Term: EXW or FOB

#### Function and Features

| Brand Name:  | JIXINGFENG                        | Style:     | china pilates socks production      |
|--------------|-----------------------------------|------------|-------------------------------------|
| Supply Type: | OEM / ODM, customized manufacture | Material:  | 81% cotton 14% polyester 5% spandex |
| Technics:    | Knitted                           | Age Group: | women                               |

| Place of Origin:  | Guangdong, China (Mainland)          | Size:   | 18-20 cm                      |
|-------------------|--------------------------------------|---------|-------------------------------|
| Year Established: | 2003                                 | Weight: | 55-60 g/pair                  |
| Main Markets:     | Europe, North America, Oceania, Asia | Season: | Spring, Autumn, Winter        |
| Quality:          | best quality                         | Colour: | yellow, blue, grey            |
| Feature:          | Breathable, Eco-Friendly, Quick Dry  | MOQ:    | 1000 pairs / color            |
| Sample:           | we can do samples for you            | Logo:   | We can put your logo on socks |