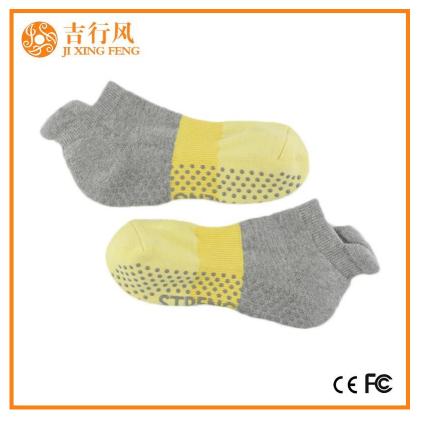

Material: 81% cotton 14% polyester 5% spandex Color: yellow,grey,blue or as customized Size: women or as customized MOQ: 1200 pairs / color Feature: breathable,professional,sweat-absorbent,non slip Packing: as per customer's requirment Trade Term: EXW or FOB

#### Function and Features

| Brand Name:  | JIXINGFENG                        | Style:     | china pilates socks production      |
|--------------|-----------------------------------|------------|-------------------------------------|
| Supply Type: | OEM / ODM, customized manufacture | Material:  | 81% cotton 14% polyester 5% spandex |
| Technics:    | Knitted                           | Age Group: | women                               |

| Place of Origin:  | Guangdong, China (Mainland)          | Size:   | 18-20 cm                      |
|-------------------|--------------------------------------|---------|-------------------------------|
| Year Established: | 2003                                 | Weight: | 55-60 g/pair                  |
| Main Markets:     | Europe, North America, Oceania, Asia | Season: | Spring, Autumn, Winter        |
| Quality:          | best quality                         | Colour: | yellow, blue, grey            |
| Feature:          | Breathable, Eco-Friendly, Quick Dry  | MOQ:    | 1000 pairs / color            |
| Sample:           | we can do samples for you            | Logo:   | We can put your logo on socks |