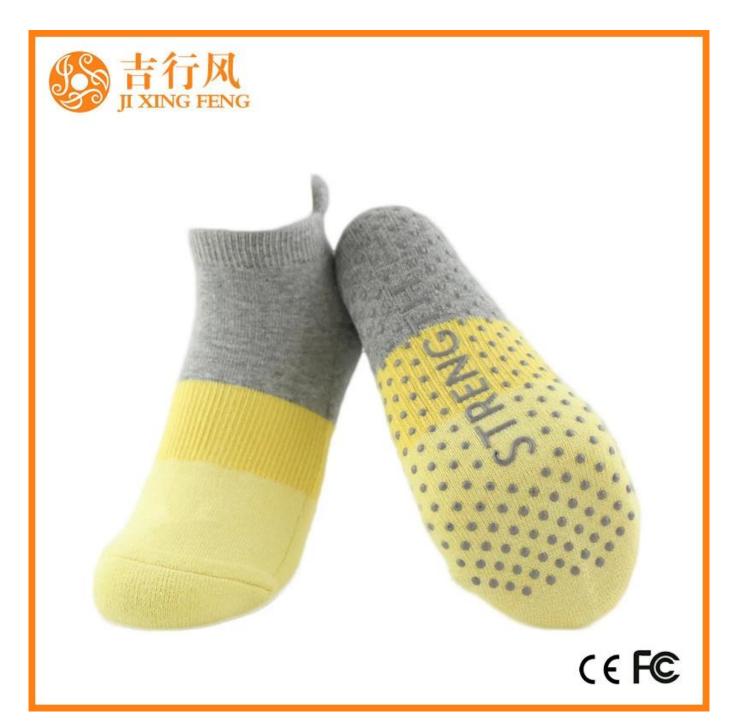

Material: 81% cotton 14% polyester 5% spandex Color: yellow,grey,blue or as customized Size: women or as customized MOQ: 1200 pairs / color Feature: breathable,professional,sweat-absorbent,non slip Packing: as per customer's requirment Trade Term: EXW or FOB

#### Function and Features

| Brand Name:  | JIXINGFENG                        | Style:     | china pilates socks production      |
|--------------|-----------------------------------|------------|-------------------------------------|
| Supply Type: | OEM / ODM, customized manufacture | Material:  | 81% cotton 14% polyester 5% spandex |
| Technics:    | Knitted                           | Age Group: | women                               |

| Place of Origin:  | Guangdong, China (Mainland)          | Size:   | 18-20 cm                      |
|-------------------|--------------------------------------|---------|-------------------------------|
| Year Established: | 2003                                 | Weight: | 55-60 g/pair                  |
| Main Markets:     | Europe, North America, Oceania, Asia | Season: | Spring, Autumn, Winter        |
| Quality:          | best quality                         | Colour: | yellow, blue, grey            |
| Feature:          | Breathable, Eco-Friendly, Quick Dry  | MOQ:    | 1000 pairs / color            |
| Sample:           | we can do samples for you            | Logo:   | We can put your logo on socks |