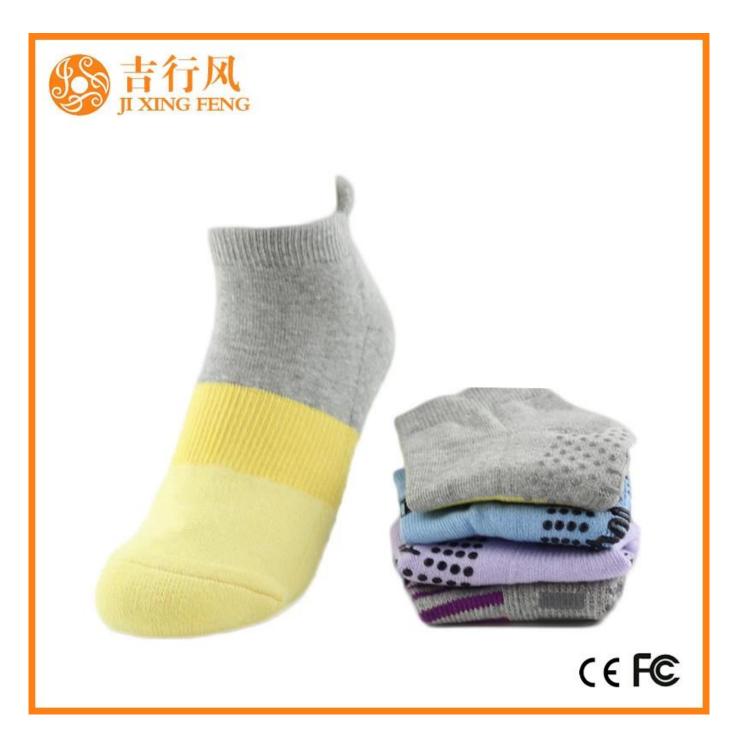

Material: 81% cotton 14% polyester 5% spandex Color: yellow,grey,blue or as customized Size: women or as customized MOQ: 1200 pairs / color Feature: breathable,professional,sweat-absorbent,non slip Packing: as per customer's requirment Trade Term: EXW or FOB

#### Function and Features

| Brand Name:  | JIXINGFENG                        | Style:     | china pilates socks production      |
|--------------|-----------------------------------|------------|-------------------------------------|
| Supply Type: | OEM / ODM, customized manufacture | Material:  | 81% cotton 14% polyester 5% spandex |
| Technics:    | Knitted                           | Age Group: | women                               |

| Place of Origin:  | Guangdong, China (Mainland)          | Size:   | 18-20 cm                      |
|-------------------|--------------------------------------|---------|-------------------------------|
| Year Established: | 2003                                 | Weight: | 55-60 g/pair                  |
| Main Markets:     | Europe, North America, Oceania, Asia | Season: | Spring, Autumn, Winter        |
| Quality:          | best quality                         | Colour: | yellow, blue, grey            |
| Feature:          | Breathable, Eco-Friendly, Quick Dry  | MOQ:    | 1000 pairs / color            |
| Sample:           | we can do samples for you            | Logo:   | We can put your logo on socks |