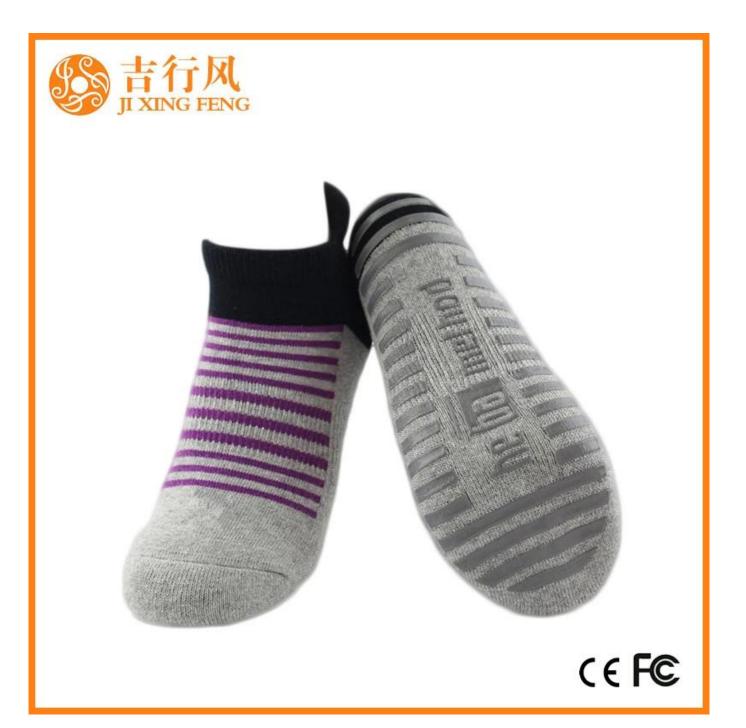

Material: 81% cotton 14% polyester 5% spandex Color: yellow,grey,blue or as customized Size: women or as customized MOQ: 1200 pairs / color Feature: breathable,professional,sweat-absorbent,non slip Packing: as per customer's requirment Trade Term: EXW or FOB

#### Function and Features

| Brand Name:  | JIXINGFENG                        | Style:     | china pilates socks production      |
|--------------|-----------------------------------|------------|-------------------------------------|
| Supply Type: | OEM / ODM, customized manufacture | Material:  | 81% cotton 14% polyester 5% spandex |
| Technics:    | Knitted                           | Age Group: | women                               |

| Place of Origin:  | Guangdong, China (Mainland)          | Size:   | 18-20 cm                      |
|-------------------|--------------------------------------|---------|-------------------------------|
| Year Established: | 2003                                 | Weight: | 55-60 g/pair                  |
| Main Markets:     | Europe, North America, Oceania, Asia | Season: | Spring, Autumn, Winter        |
| Quality:          | best quality                         | Colour: | yellow, blue, grey            |
| Feature:          | Breathable, Eco-Friendly, Quick Dry  | MOQ:    | 1000 pairs / color            |
| Sample:           | we can do samples for you            | Logo:   | We can put your logo on socks |