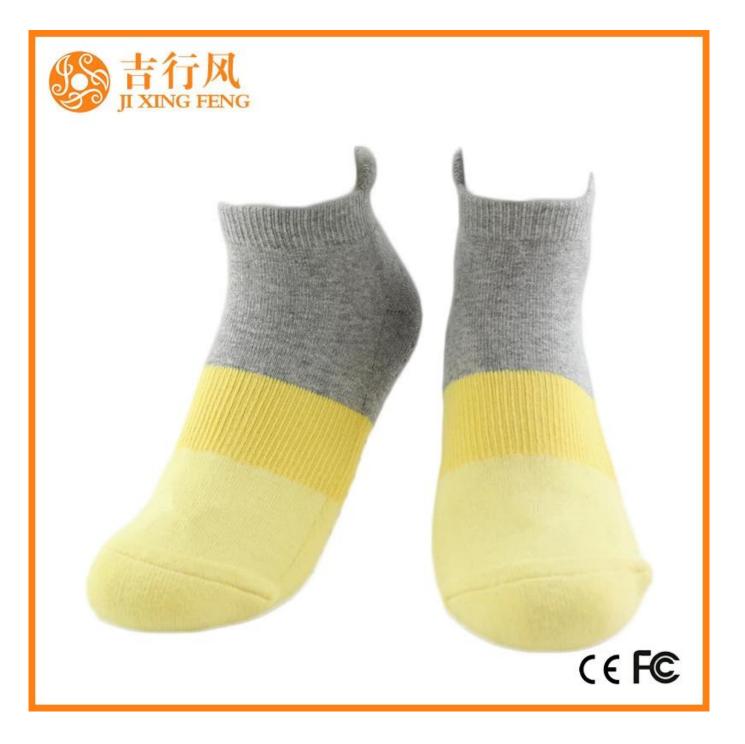

Material: 81% cotton 14% polyester 5% spandex Color: yellow,grey,blue or as customized Size: women or as customized MOQ: 1200 pairs / color Feature: breathable,professional,sweat-absorbent,non slip Packing: as per customer's requirment Trade Term: EXW or FOB

#### Function and Features

| Brand Name:  | JIXINGFENG                        | Style:     | china pilates socks production      |
|--------------|-----------------------------------|------------|-------------------------------------|
| Supply Type: | OEM / ODM, customized manufacture | Material:  | 81% cotton 14% polyester 5% spandex |
| Technics:    | Knitted                           | Age Group: | women                               |

| Place of Origin:  | Guangdong, China (Mainland)          | Size:   | 18-20 cm                      |
|-------------------|--------------------------------------|---------|-------------------------------|
| Year Established: | 2003                                 | Weight: | 55-60 g/pair                  |
| Main Markets:     | Europe, North America, Oceania, Asia | Season: | Spring, Autumn, Winter        |
| Quality:          | best quality                         | Colour: | yellow, blue, grey            |
| Feature:          | Breathable, Eco-Friendly, Quick Dry  | MOQ:    | 1000 pairs / color            |
| Sample:           | we can do samples for you            | Logo:   | We can put your logo on socks |