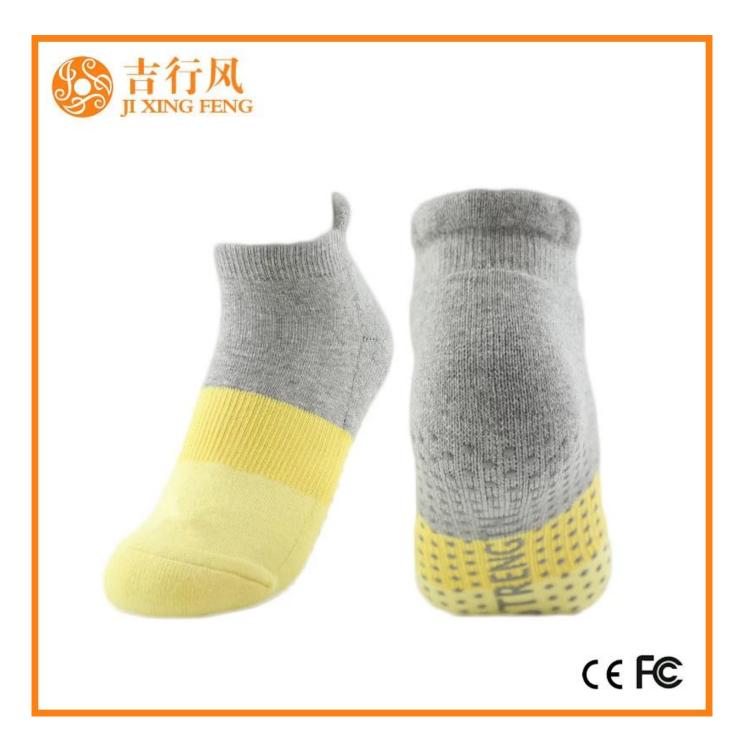

Material: 81% cotton 14% polyester 5% spandex Color: yellow,grey,blue or as customized Size: women or as customized MOQ: 1200 pairs / color Feature: breathable,professional,sweat-absorbent,non slip Packing: as per customer's requirment Trade Term: EXW or FOB

#### Function and Features

| Brand Name:  | JIXINGFENG                        | Style:     | china pilates socks production      |
|--------------|-----------------------------------|------------|-------------------------------------|
| Supply Type: | OEM / ODM, customized manufacture | Material:  | 81% cotton 14% polyester 5% spandex |
| Technics:    | Knitted                           | Age Group: | women                               |

| Place of Origin:  | Guangdong, China (Mainland)          | Size:   | 18-20 cm                      |
|-------------------|--------------------------------------|---------|-------------------------------|
| Year Established: | 2003                                 | Weight: | 55-60 g/pair                  |
| Main Markets:     | Europe, North America, Oceania, Asia | Season: | Spring, Autumn, Winter        |
| Quality:          | best quality                         | Colour: | yellow, blue, grey            |
| Feature:          | Breathable, Eco-Friendly, Quick Dry  | MOQ:    | 1000 pairs / color            |
| Sample:           | we can do samples for you            | Logo:   | We can put your logo on socks |