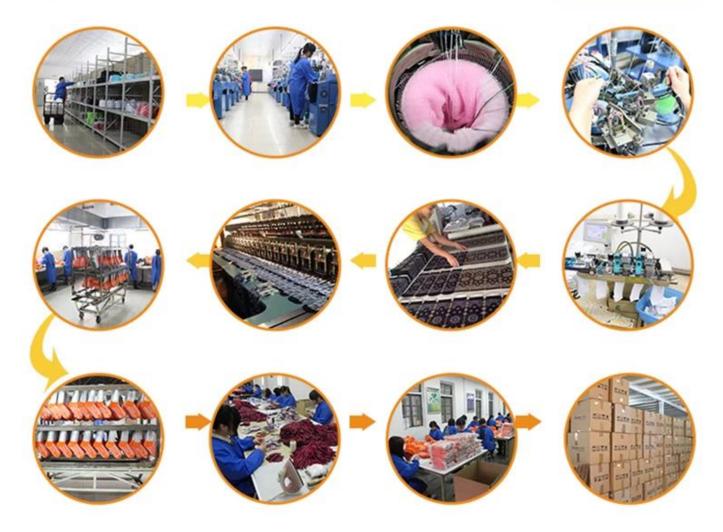

roup: | women                               |

| Place of Origin:  | Guangdong, China (Mainland)          | Size:   | 18-20 cm                      |
|-------------------|--------------------------------------|---------|-------------------------------|
| Year Established: | 2003                                 | Weight: | 55-60 g/pair                  |
| Main Markets:     | Europe, North America, Oceania, Asia | Season: | Spring, Autumn, Winter        |
| Quality:          | best quality                         | Colour: | yellow, blue, grey            |
| Feature:          | Breathable, Eco-Friendly, Quick Dry  | MOQ:    | 1000 pairs / color            |
| Sample:           | we can do samples for you            | Logo:   | We can put your logo on socks |





## **Production Process**



#### Packing & Shipping:

1)one pair a small polybag,one dozen a big polybag, 360 pairs in one carton. 2)or as per customer's requirment.

3) shipping by sea, air, express delivery.













Our Team











### **Contact Information**

TEL:86-0757-85657751 FAX:86-0757-85623331 MP:86-13326795658

E-MAIL:jixingfeng@jxffactory.com

ADDRESS:Dabu Management Area,Lishui Town,

Nanhai District,Foshan City,GuangDong

Your satisfaction is our ultimate goal!