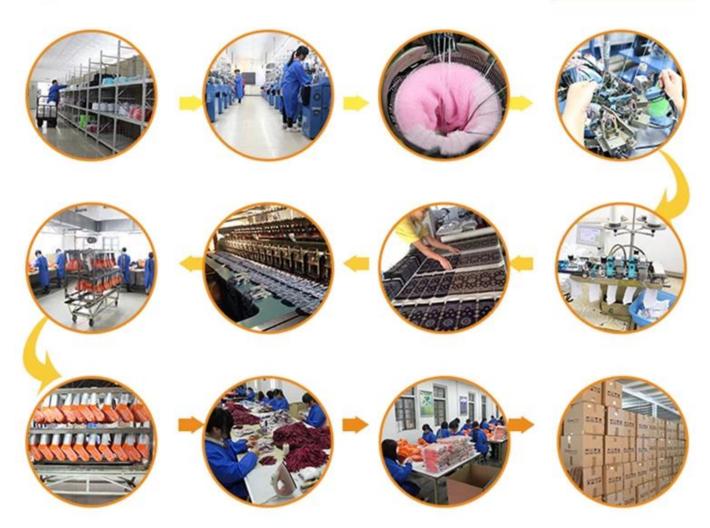

| Knitted                              | Age Group: | men                                 |
| Place of Origin:  | Guangdong, China (Mainland)          | Size:      | 20-22 cm                            |
| Year Established: | 2003                                 | Weight:    | 55-60 g / pair                      |
| Main Markets:     | Europe, North America, Oceania, Asia | Season:    | Spring, Summer, Autumn, Winter      |
| Quality:          | best quality                         | Colour:    | black, grey, blue                   |
| Feature:          | Breathable, Eco-Friendly, Quick Dry  | MOQ:       | 1000 pairs / color                  |
| Sample:           | we can do samples for you            | Logo:      | We can put your logo on socks       |





# **Production Process**



### **Packing & Shipping:**

- 1)one pair a polybag, 1 dozen a big polybag, 360 pairs one carton. 2)or as per customer's requirment. 3)shipping by sea,air,express delivery.



### **Company Information:**

Over a Decade of Sock Manufacturing Experience

Founded in 2003, Jixingfeng Knitting Factory is a professional OEM socks and tights hosiery manufacturer which has more than 200 machines and hundred-odd workers. With over 14-year experience, we can provide you with strong technical support.

#### Offering a Wide Range of Products

Our main products include all kinds of men, women, children and baby socks, and also mobile bags, leggings, headbands and many different knitted products. So you're able to find the products you need easily from us.

#### **Monthly Production Capacity of 400,0