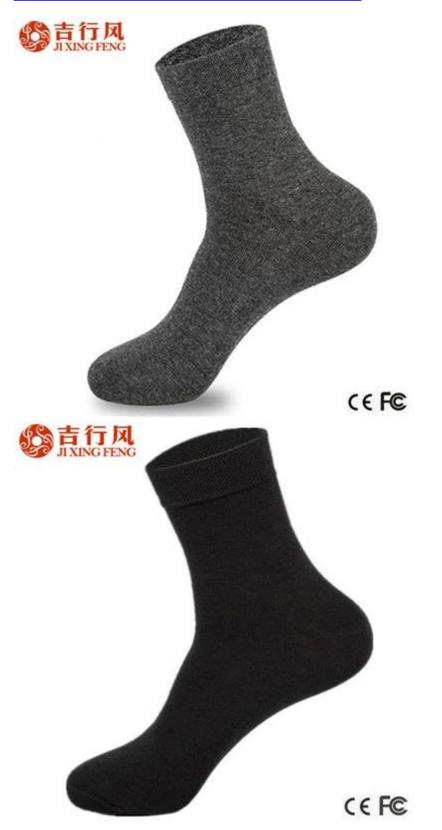

Material: 85% cotton 10% polyester 5% spandex Color: grey,black,blue or as customized Size: men MOQ: 1000 pairs / color Feature: comfortable.sweat-absorption,breathable,soft Packing: as per customer's requirment Trade Term: EXW or FOB

## more men socks here

| Brand Name:       | JIXINGFENG                           | Style:     | men business socks                  |
|-------------------|--------------------------------------|------------|-------------------------------------|
| Supply Type:      | OEM / ODM, customized manufacture    | Material:  | 85% cotton 10% polyester 5% spandex |
| Technics:         | Knitted                              | Age Group: | men                                 |
| Place of Origin:  | Guangdong, China (Mainland)          | Size:      | 20-22 cm                            |
| Year Established: | 2003                                 | Weight:    | 55-60 g / pair                      |
| Main Markets:     | Europe, North America, Oceania, Asia | Season:    | Spring, Summer, Autumn, Winter      |
| Quality:          | best quality                         | Colour:    | black, grey, blue                   |
| Feature:          | Breathable, Eco-Friendly, Quick Dry  | MOQ:       | 1000 pairs / color                  |
| Sample:           | we can do samples for you            | Logo:      | We can put your logo on socks       |