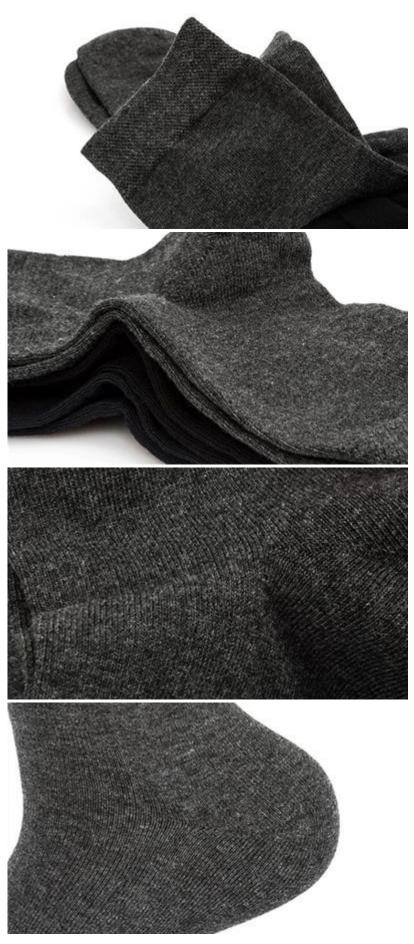

Material: 85% cotton 10% polyester 5% spandex Color: grey,black,blue or as customized Size: men MOQ: 1000 pairs / color Feature: comfortable.sweat-absorption,breathable,soft Packing: as per customer's requirment Trade Term: EXW or FOB

## more men socks here

| Brand Name:       | JIXINGFENG                           | Style:     | men business socks                  |
|-------------------|--------------------------------------|------------|-------------------------------------|
| Supply Type:      | OEM / ODM, customized manufacture    | Material:  | 85% cotton 10% polyester 5% spandex |
| Technics:         | Knitted                              | Age Group: | men                                 |
| Place of Origin:  | Guangdong, China (Mainland)          | Size:      | 20-22 cm                            |
| Year Established: | 2003                                 | Weight:    | 55-60 g / pair                      |
| Main Markets:     | Europe, North America, Oceania, Asia | Season:    | Spring, Summer, Autumn, Winter      |
| Quality:          | best quality                         | Colour:    | black, grey, blue                   |
| Feature:          | Breathable, Eco-Friendly, Quick Dry  | MOQ:       | 1000 pairs / color                  |
| Sample:           | we can do samples for you            | Logo:      | We can put your logo on socks       |