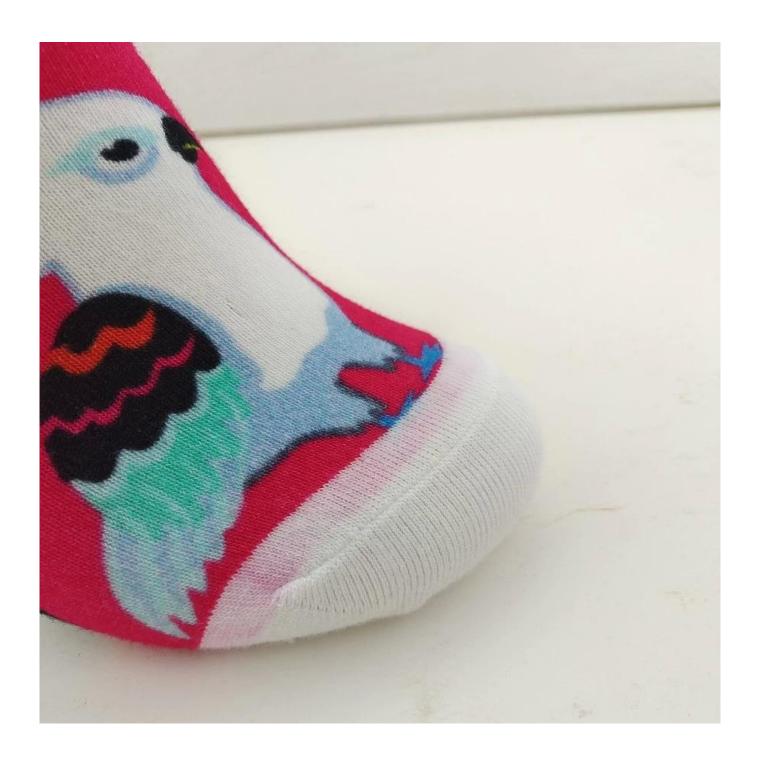

#### Function and Features

| Brand Name:  | JIXINGFENG                        | Style:    | printing long socks maker |
|--------------|-----------------------------------|-----------|---------------------------|
| Supply Type: | OEM / ODM, customized manufacture | Material: | 85% polyester 15% spandex |

| Technics:            | Knitted, 360°digital thermal transfer printing | Age Group: | men, women                     |
|----------------------|------------------------------------------------|------------|--------------------------------|
| Place of Origin:     | Guangdong, China (Mainland)                    | Size:      | 44 cm                          |
| Year<br>Established: | 2003                                           | Weight:    | 85 g/pair                      |
| Main Markets:        | Europe, North America, Oceania,<br>Asia        | Season:    | Spring, Summer, Autumn, Winter |
| Quality:             | Best quality                                   | Colour:    | any color                      |
| Feature:             | Breathable, Eco-Friendly, Quick Dry            | MOQ:       | 1000 pairs                     |
| Sample:              | We can do samples for you                      | Logo:      | We can put your logo on socks  |