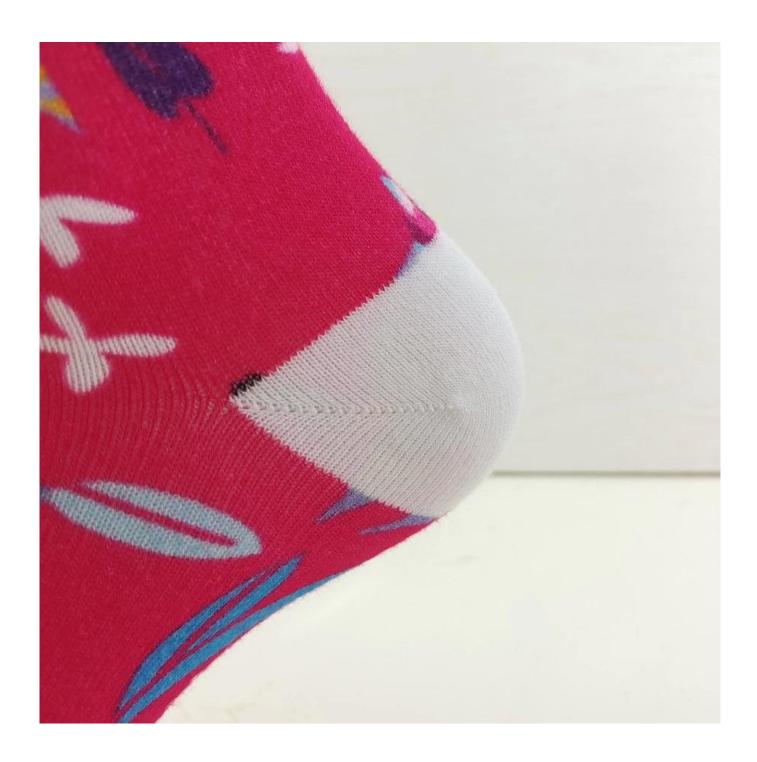

#### Function and Features

| Brand Name:  | JIXINGFENG                        | Style:    | printing long socks maker |
|--------------|-----------------------------------|-----------|---------------------------|
| Supply Type: | OEM / ODM, customized manufacture | Material: | 85% polyester 15% spandex |

| Technics:            | Knitted, 360°digital thermal transfer printing | Age Group: | men, women                     |
|----------------------|------------------------------------------------|------------|--------------------------------|
| Place of Origin:     | Guangdong, China (Mainland)                    | Size:      | 44 cm                          |
| Year<br>Established: | 2003                                           | Weight:    | 85 g/pair                      |
| Main Markets:        | Europe, North America, Oceania,<br>Asia        | Season:    | Spring, Summer, Autumn, Winter |
| Quality:             | Best quality                                   | Colour:    | any color                      |
| Feature:             | Breathable, Eco-Friendly, Quick Dry            | MOQ:       | 1000 pairs                     |
| Sample:              | We can do samples for you                      | Logo:      | We can put your logo on socks  |