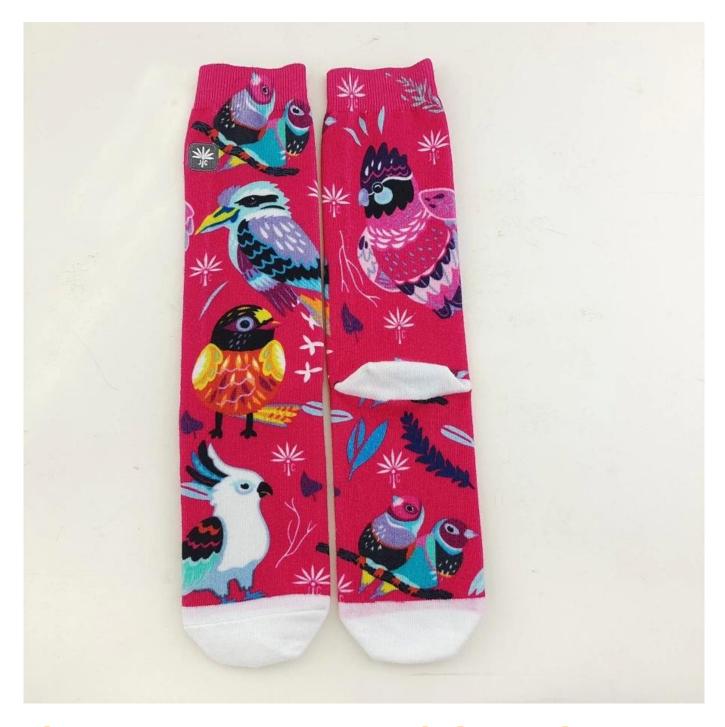

#### Function and Features

| Brand Name:  | JIXINGFENG                        | Style:    | printing long socks maker |
|--------------|-----------------------------------|-----------|---------------------------|
| Supply Type: | OEM / ODM, customized manufacture | Material: | 85% polyester 15% spandex |

| Technics:            | Knitted, 360°digital thermal transfer printing | Age Group: | men, women                     |
|----------------------|------------------------------------------------|------------|--------------------------------|
| Place of Origin:     | Guangdong, China (Mainland)                    | Size:      | 44 cm                          |
| Year<br>Established: | 2003                                           | Weight:    | 85 g/pair                      |
| Main Markets:        | Europe, North America, Oceania,<br>Asia        | Season:    | Spring, Summer, Autumn, Winter |
| Quality:             | Best quality                                   | Colour:    | any color                      |
| Feature:             | Breathable, Eco-Friendly, Quick Dry            | MOQ:       | 1000 pairs                     |
| Sample:              | We can do samples for you                      | Logo:      | We can put your logo on socks  |