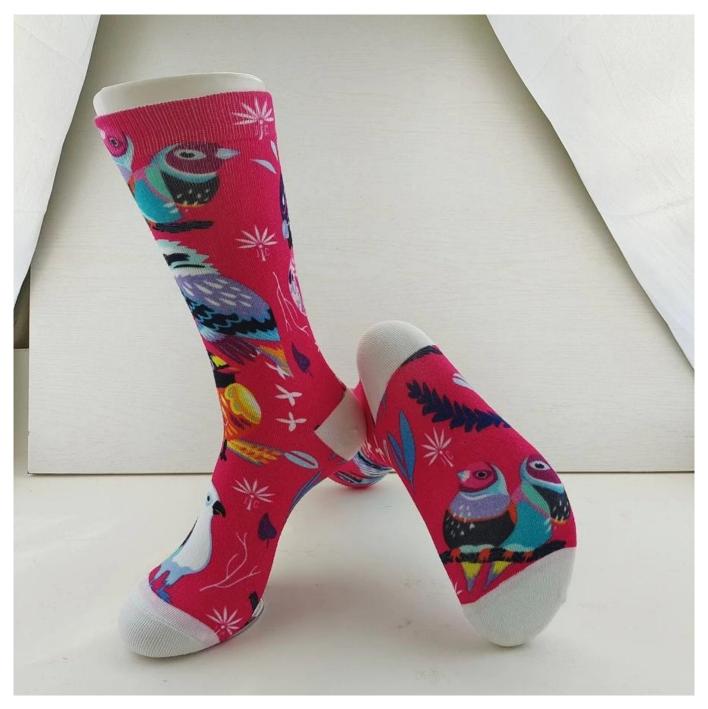

#### Function and Features

| Brand Name:  | JIXINGFENG                        | Style:    | printing long socks maker |
|--------------|-----------------------------------|-----------|---------------------------|
| Supply Type: | OEM / ODM, customized manufacture | Material: | 85% polyester 15% spandex |

| Technics:            | Knitted, 360°digital thermal transfer printing | Age Group: | men, women                     |
|----------------------|------------------------------------------------|------------|--------------------------------|
| Place of Origin:     | Guangdong, China (Mainland)                    | Size:      | 44 cm                          |
| Year<br>Established: | 2003                                           | Weight:    | 85 g/pair                      |
| Main Markets:        | Europe, North America, Oceania,<br>Asia        | Season:    | Spring, Summer, Autumn, Winter |
| Quality:             | Best quality                                   | Colour:    | any color                      |
| Feature:             | Breathable, Eco-Friendly, Quick Dry            | MOQ:       | 1000 pairs                     |
| Sample:              | We can do samples for you                      | Logo:      | We can put your logo on socks  |