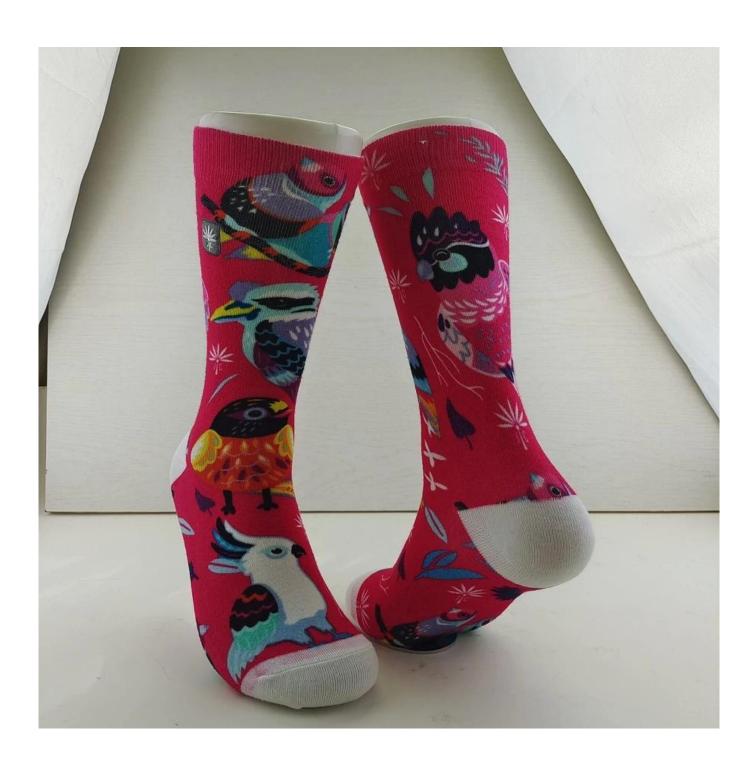

#### Function and Features

| Brand Name:  | JIXINGFENG                        | Style:    | printing long socks maker |
|--------------|-----------------------------------|-----------|---------------------------|
| Supply Type: | OEM / ODM, customized manufacture | Material: | 85% polyester 15% spandex |

| Technics:            | Knitted, 360°digital thermal transfer printing | Age Group: | men, women                     |
|----------------------|------------------------------------------------|------------|--------------------------------|
| Place of Origin:     | Guangdong, China (Mainland)                    | Size:      | 44 cm                          |
| Year<br>Established: | 2003                                           | Weight:    | 85 g/pair                      |
| Main Markets:        | Europe, North America, Oceania,<br>Asia        | Season:    | Spring, Summer, Autumn, Winter |
| Quality:             | Best quality                                   | Colour:    | any color                      |
| Feature:             | Breathable, Eco-Friendly, Quick Dry            | MOQ:       | 1000 pairs                     |
| Sample:              | We can do samples for you                      | Logo:      | We can put your logo on socks  |