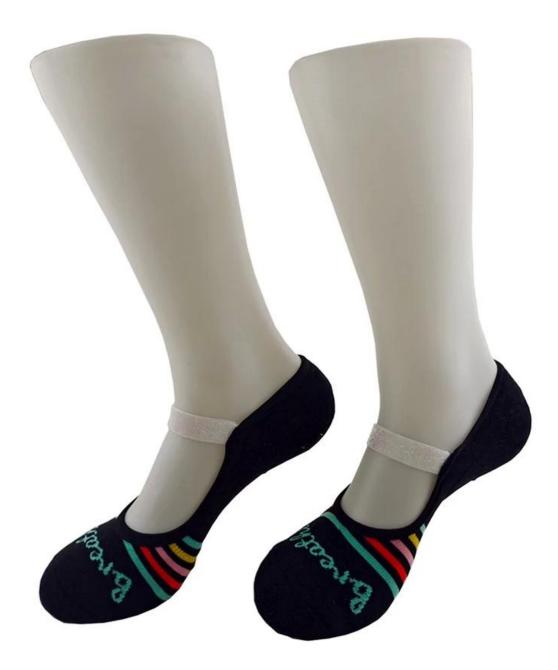

Product name:**cute yoga socks suppliers China** Material: 75% cotton 20% polyester 5% spandex Color: blue,white,black or as customized Size: women or as customized MOQ: 1200 pairs / color Feature: non slip,professional,sweat-absorbent,breathable Packing: as per customer's requirment

## If you want to get more information about Jixingfeng, you can click <u>anti</u> <u>slip floor socks china</u>

Function and Features

| Brand Name:          | JIXINGFENG                              | Style:     | china yoga socks factory            |
|----------------------|-----------------------------------------|------------|-------------------------------------|
| Supply Type:         | OEM / ODM, customized<br>manufacture    | Material:  | 75% cotton 20% polyester 5% spandex |
| Technics:            | Knitted                                 | Age Group: | women                               |
| Place of Origin:     | Guangdong, China (Mainland)             | Size:      | 18-20 cm                            |
| Year<br>Established: | 2003                                    | Weight:    | 55-60 g/pair                        |
| Main Markets:        | Europe, North America, Oceania,<br>Asia | Season:    | Spring, Autumn, Winter              |
| Quality:             | best quality                            | Colour:    | purple                              |
| Feature:             | Breathable, Eco-Friendly, Quick Dry     | MOQ:       | 1000 pairs / color                  |