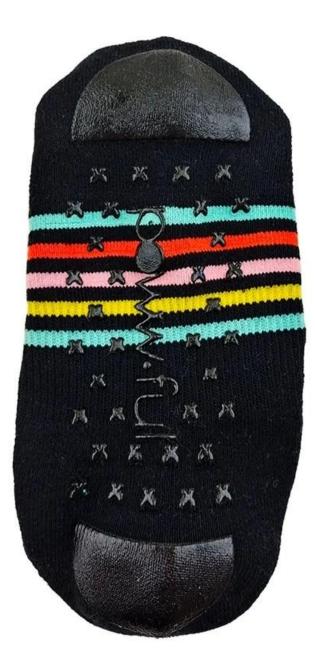

Product name:**cute yoga socks suppliers China** Material: 75% cotton 20% polyester 5% spandex Color: blue,white,black or as customized Size: women or as customized MOQ: 1200 pairs / color Feature: non slip,professional,sweat-absorbent,breathable Packing: as per customer's requirment

## If you want to get more information about Jixingfeng, you can click <u>anti</u> <u>slip floor socks china</u>

Function and Features

| Brand Name:          | JIXINGFENG                              | Style:     | china yoga socks factory            |
|----------------------|-----------------------------------------|------------|-------------------------------------|
| Supply Type:         | OEM / ODM, customized<br>manufacture    | Material:  | 75% cotton 20% polyester 5% spandex |
| Technics:            | Knitted                                 | Age Group: | women                               |
| Place of Origin:     | Guangdong, China (Mainland)             | Size:      | 18-20 cm                            |
| Year<br>Established: | 2003                                    | Weight:    | 55-60 g/pair                        |
| Main Markets:        | Europe, North America, Oceania,<br>Asia | Season:    | Spring, Autumn, Winter              |
| Quality:             | best quality                            | Colour:    | purple                              |
| Feature:             | Breathable, Eco-Friendly, Quick Dry     | MOQ:       | 1000 pairs / color                  |