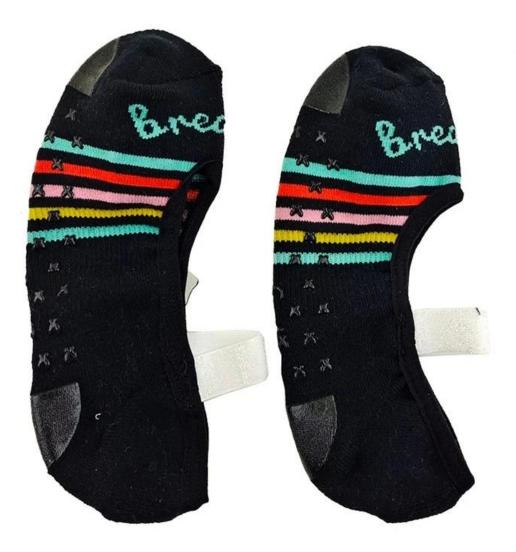

Product name:**cute yoga socks suppliers China** Material: 75% cotton 20% polyester 5% spandex Color: blue,white,black or as customized Size: women or as customized MOQ: 1200 pairs / color Feature: non slip,professional,sweat-absorbent,breathable Packing: as per customer's requirment

## If you want to get more information about Jixingfeng, you can click <u>anti</u> <u>slip floor socks china</u>

Function and Features

| Brand Name:          | JIXINGFENG                              | Style:     | china yoga socks factory            |
|----------------------|-----------------------------------------|------------|-------------------------------------|
| Supply Type:         | OEM / ODM, customized<br>manufacture    | Material:  | 75% cotton 20% polyester 5% spandex |
| Technics:            | Knitted                                 | Age Group: | women                               |
| Place of Origin:     | Guangdong, China (Mainland)             | Size:      | 18-20 cm                            |
| Year<br>Established: | 2003                                    | Weight:    | 55-60 g/pair                        |
| Main Markets:        | Europe, North America, Oceania,<br>Asia | Season:    | Spring, Autumn, Winter              |
| Quality:             | best quality                            | Colour:    | purple                              |
| Feature:             | Breathable, Eco-Friendly, Quick Dry     | MOQ:       | 1000 pairs / color                  |