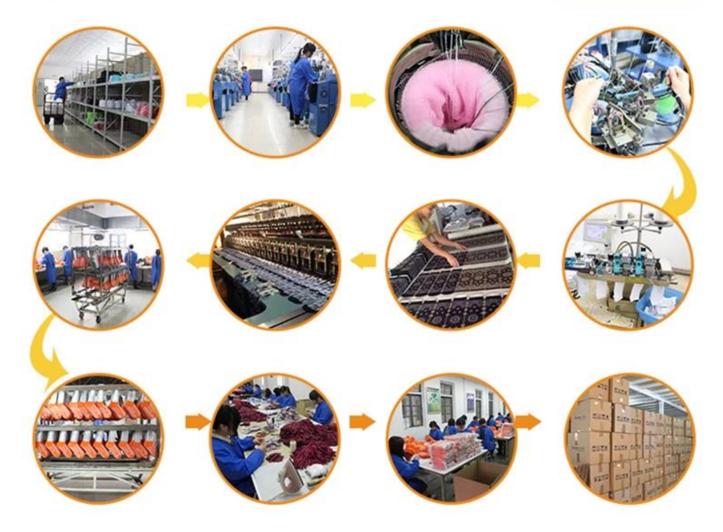

ure    | Material:  | 75% cotton 20% polyester 5% spandex |
| Technics:            | Knitted                                 | Age Group: | women                               |
| Place of Origin:     | Guangdong, China (Mainland)             | Size:      | 18-20 cm                            |
| Year<br>Established: | 2003                                    | Weight:    | 55-60 g/pair                        |
| Main Markets:        | Europe, North America, Oceania,<br>Asia | Season:    | Spring, Autumn, Winter              |
| Quality:             | best quality                            | Colour:    | purple                              |
| Feature:             | Breathable, Eco-Friendly, Quick Dry     | MOQ:       | 1000 pairs / color                  |





## **Production Process**



## Packing & Shipping:

1)one pair a small polybag,one dozen a big polybag, 360 pairs in one carton. 2)or as per customer's requirment.

3) shipping by sea, air, express delivery.













Our Team











## **Contact Information**

TEL:86-0757-85657751 FAX:86-0757-85623331 MP:86-13326795658

E-MAIL:jixingfeng@jxffactory.com

ADDRESS:Dabu Management Area,Lishui Town,

Nanhai District,Foshan City,GuangDong

Your satisfaction is our ultimate goal!