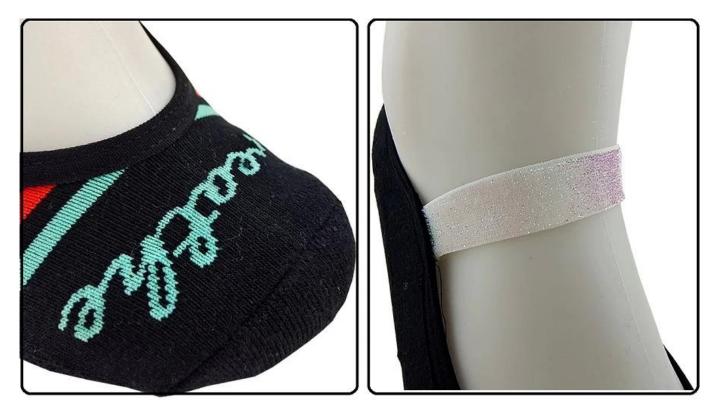

## If you want to get more information about Jixingfeng, you can click <u>anti</u> <u>slip floor socks china</u>

Function and Features

| Brand Name:          | JIXINGFENG                              | Style:     | china yoga socks factory            |
|----------------------|-----------------------------------------|------------|-------------------------------------|
| Supply Type:         | OEM / ODM, customized<br>manufacture    | Material:  | 75% cotton 20% polyester 5% spandex |
| Technics:            | Knitted                                 | Age Group: | women                               |
| Place of Origin:     | Guangdong, China (Mainland)             | Size:      | 18-20 cm                            |
| Year<br>Established: | 2003                                    | Weight:    | 55-60 g/pair                        |
| Main Markets:        | Europe, North America, Oceania,<br>Asia | Season:    | Spring, Autumn, Winter              |
| Quality:             | best quality                            | Colour:    | purple                              |
| Feature:             | Breathable, Eco-Friendly, Quick Dry     | MOQ:       | 1000 pairs / color                  |