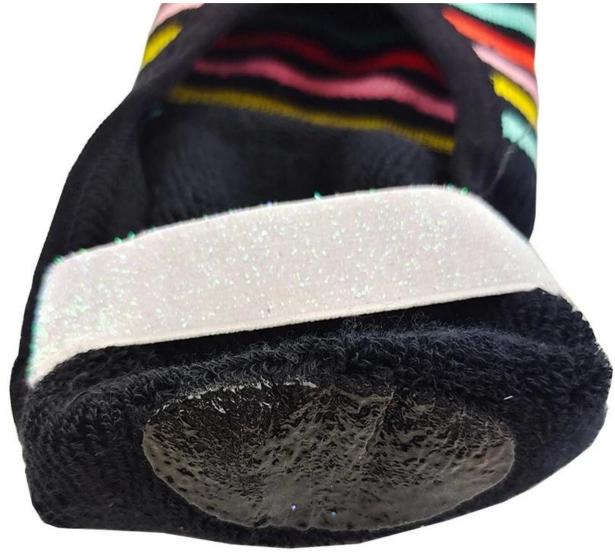

## If you want to get more information about Jixingfeng, you can click <u>anti</u> <u>slip floor socks china</u>

Function and Features

| Brand Name:          | JIXINGFENG                              | Style:     | china yoga socks factory            |
|----------------------|-----------------------------------------|------------|-------------------------------------|
| Supply Type:         | OEM / ODM, customized<br>manufacture    | Material:  | 75% cotton 20% polyester 5% spandex |
| Technics:            | Knitted                                 | Age Group: | women                               |
| Place of Origin:     | Guangdong, China (Mainland)             | Size:      | 18-20 cm                            |
| Year<br>Established: | 2003                                    | Weight:    | 55-60 g/pair                        |
| Main Markets:        | Europe, North America, Oceania,<br>Asia | Season:    | Spring, Autumn, Winter              |
| Quality:             | best quality                            | Colour:    | purple                              |
| Feature:             | Breathable, Eco-Friendly, Quick Dry     | MOQ:       | 1000 pairs / color                  |