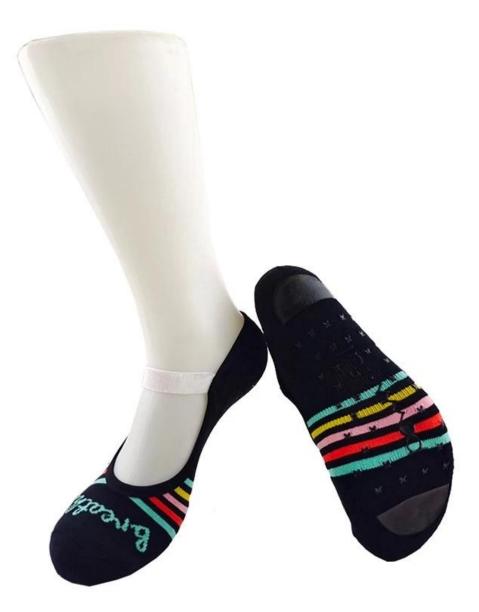

Product name:**cute yoga socks suppliers China** Material: 75% cotton 20% polyester 5% spandex Color: blue,white,black or as customized Size: women or as customized MOQ: 1200 pairs / color Feature: non slip,professional,sweat-absorbent,breathable Packing: as per customer's requirment

## If you want to get more information about Jixingfeng, you can click <u>anti</u> <u>slip floor socks china</u>

Function and Features

| Brand Name:          | JIXINGFENG                              | Style:     | china yoga socks factory            |
|----------------------|-----------------------------------------|------------|-------------------------------------|
| Supply Type:         | OEM / ODM, customized<br>manufacture    | Material:  | 75% cotton 20% polyester 5% spandex |
| Technics:            | Knitted                                 | Age Group: | women                               |
| Place of Origin:     | Guangdong, China (Mainland)             | Size:      | 18-20 cm                            |
| Year<br>Established: | 2003                                    | Weight:    | 55-60 g/pair                        |
| Main Markets:        | Europe, North America, Oceania,<br>Asia | Season:    | Spring, Autumn, Winter              |
| Quality:             | best quality                            | Colour:    | purple                              |
| Feature:             | Breathable, Eco-Friendly, Quick Dry     | MOQ:       | 1000 pairs / color                  |