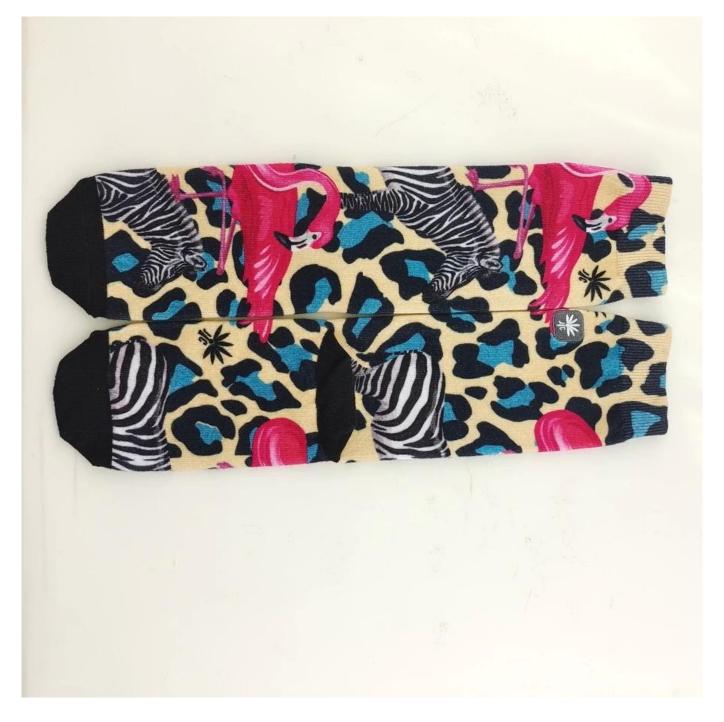

Name: Sublimation Sock on Sale Factory Wholesales
Material: 85% polyester 15% spandex
Color: customized any color
Size: men, women or as customized
MOQ: 1000 pairs
Feature: fashion popular breathable comfortable
Packing: as per customer's requirment
Trade Term: EXW or FOB

If you want to get more information about 3D digital print socks, you can click China Sublimation Print Sock Price wholesales.

| Brand Name:          | JIXINGFENG                                      | Style:     | customized printing socks maker |
|----------------------|-------------------------------------------------|------------|---------------------------------|
| Supply Type:         | OEM / ODM, customized manufacture               | Material:  | 85% polyester 15% spandex       |
| Technics:            | Knitted, 360° digital thermal transfer printing | Age Group: | men, women                      |
| Place of Origin:     | Guangdong, China (Mainland)                     | Size:      | 44 cm                           |
| Year<br>Established: | 2003                                            | Weight:    | 85 g/pair                       |
| Main Markets:        | Europe, North America, Oceania,<br>Asia         | Season:    | Spring, Summer, Autumn, Winter  |
| Quality:             | Best quality                                    | Colour:    | any color                       |
| Feature:             | Breathable, Eco-Friendly, Quick Dry             | MOQ:       | 1000 pairs                      |
| Sample:              | We can do samples for you                       | Logo:      | We can put your logo on socks   |