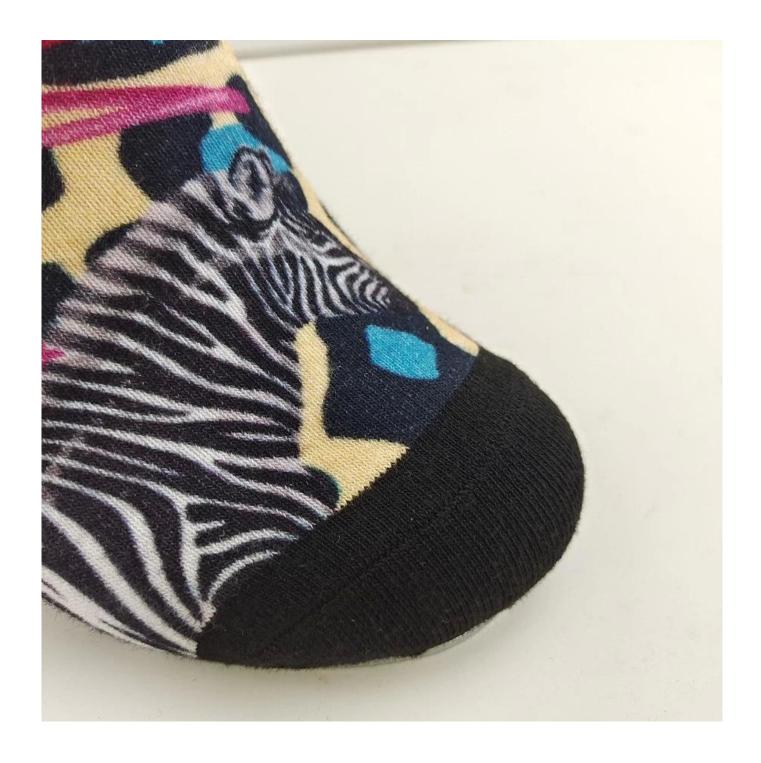

Name: Sublimation Sock on Sale Factory Wholesales
Material: 85% polyester 15% spandex
Color: customized any color
Size: men, women or as customized
MOQ: 1000 pairs
Feature: fashion popular breathable comfortable
Packing: as per customer's requirment
Trade Term: EXW or FOB

If you want to get more information about 3D digital print socks, you can click China Sublimation Print Sock Price wholesales.

| Brand Name:          | JIXINGFENG                                      | Style:     | customized printing socks maker |
|----------------------|-------------------------------------------------|------------|---------------------------------|
| Supply Type:         | OEM / ODM, customized manufacture               | Material:  | 85% polyester 15% spandex       |
| Technics:            | Knitted, 360° digital thermal transfer printing | Age Group: | men, women                      |
| Place of Origin:     | Guangdong, China (Mainland)                     | Size:      | 44 cm                           |
| Year<br>Established: | 2003                                            | Weight:    | 85 g/pair                       |
| Main Markets:        | Europe, North America, Oceania,<br>Asia         | Season:    | Spring, Summer, Autumn, Winter  |
| Quality:             | Best quality                                    | Colour:    | any color                       |
| Feature:             | Breathable, Eco-Friendly, Quick Dry             | MOQ:       | 1000 pairs                      |
| Sample:              | We can do samples for you                       | Logo:      | We can put your logo on socks   |