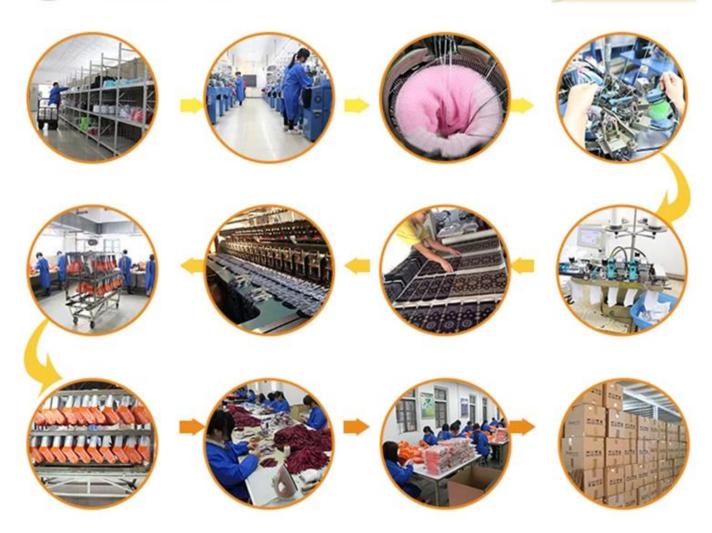

: | men, women                      |
| Place of Origin:     | Guangdong, China (Mainland)                     | Size:      | 44 cm                           |
| Year<br>Established: | 2003                                            | Weight:    | 85 g/pair                       |
| Main Markets:        | Europe, North America, Oceania,<br>Asia         | Season:    | Spring, Summer, Autumn, Winter  |
| Quality:             | Best quality                                    | Colour:    | any color                       |
| Feature:             | Breathable, Eco-Friendly, Quick Dry             | MOQ:       | 1000 pairs                      |
| Sample:              | We can do samples for you                       | Logo:      | We can put your logo on socks   |



## **Production Process**



## **Packing & Shipping:**

1)one pair of a small polybag, one dozen a big polybag, 360 pairs in one carton.

2)or as per customer's requirment.3)shipping by sea,air,express delivery.





## Our Team















## **Contact Information**

TEL:86-0757-85657751

FAX:86-0757-85623331

MP:86-13326795658

E-MAIL:jixingfeng@jxffactory.com

ADDRESS: Dabu Management Area, Lishui Town,

Nanhai District, Foshan City, Guang Dong

Your satisfaction is our ultimate goal!