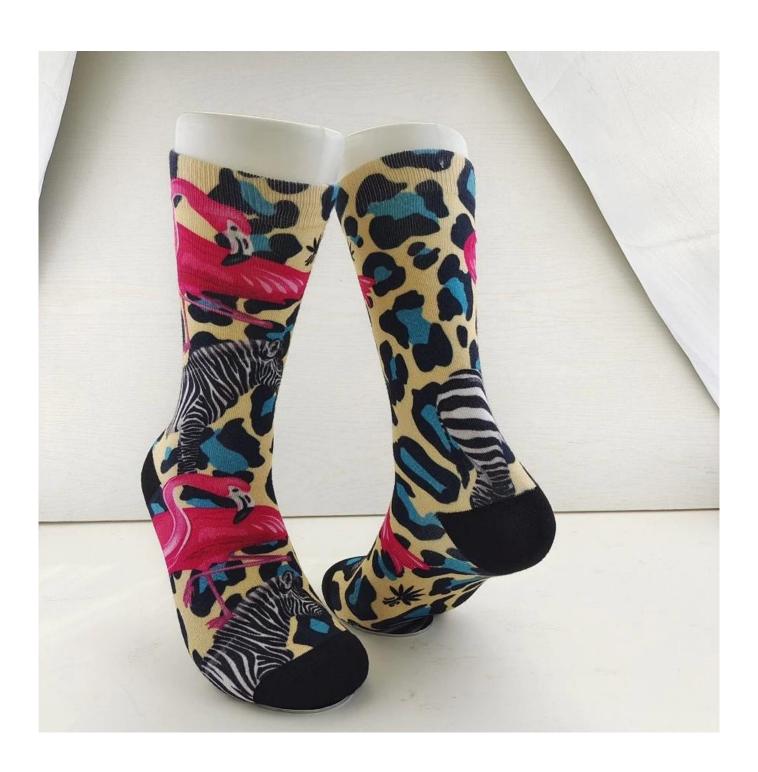

Name: Sublimation Sock on Sale Factory Wholesales
Material: 85% polyester 15% spandex
Color: customized any color
Size: men, women or as customized
MOQ: 1000 pairs
Feature: fashion popular breathable comfortable
Packing: as per customer's requirment
Trade Term: EXW or FOB

If you want to get more information about 3D digital print socks, you can click China Sublimation Print Sock Price wholesales.

| Brand Name:          | JIXINGFENG                                      | Style:     | customized printing socks maker |
|----------------------|-------------------------------------------------|------------|---------------------------------|
| Supply Type:         | OEM / ODM, customized manufacture               | Material:  | 85% polyester 15% spandex       |
| Technics:            | Knitted, 360° digital thermal transfer printing | Age Group: | men, women                      |
| Place of Origin:     | Guangdong, China (Mainland)                     | Size:      | 44 cm                           |
| Year<br>Established: | 2003                                            | Weight:    | 85 g/pair                       |
| Main Markets:        | Europe, North America, Oceania,<br>Asia         | Season:    | Spring, Summer, Autumn, Winter  |
| Quality:             | Best quality                                    | Colour:    | any color                       |
| Feature:             | Breathable, Eco-Friendly, Quick Dry             | MOQ:       | 1000 pairs                      |
| Sample:              | We can do samples for you                       | Logo:      | We can put your logo on socks   |