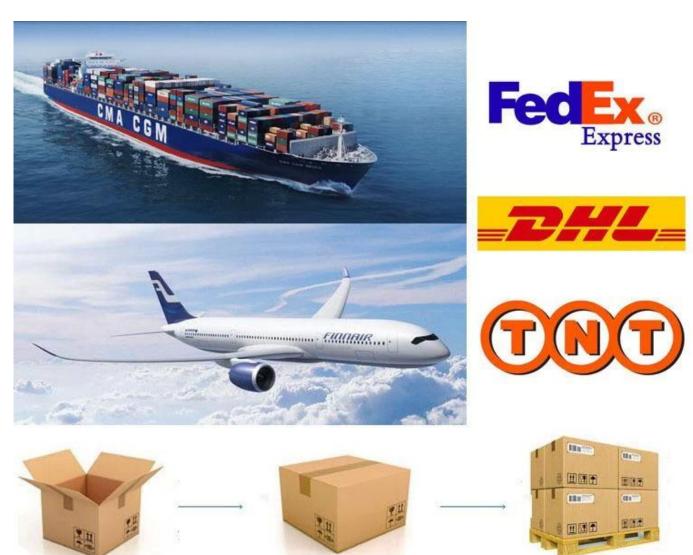

## **Packing & Shipping:**

1)one pair of a small polybag, one dozen a big polybag, 360 pairs in one carton.

2)or as per customer's requirment.3)shipping by sea,air,express delivery.