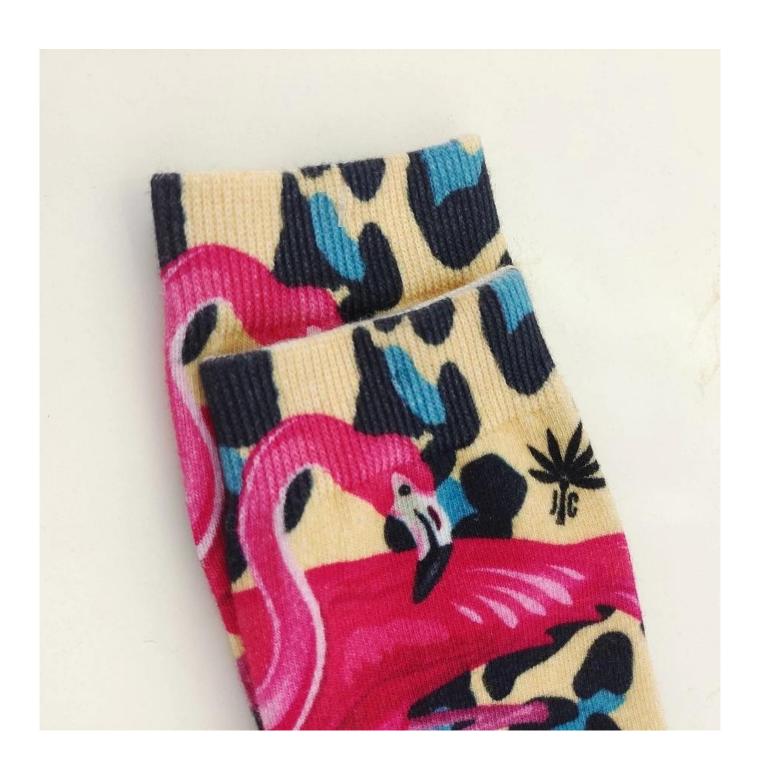

Name: Sublimation Sock on Sale Factory Wholesales
Material: 85% polyester 15% spandex
Color: customized any color
Size: men, women or as customized
MOQ: 1000 pairs
Feature: fashion popular breathable comfortable
Packing: as per customer's requirment
Trade Term: EXW or FOB

If you want to get more information about 3D digital print socks, you can click China Sublimation Print Sock Price wholesales.

| Brand Name:          | JIXINGFENG                                      | Style:     | customized printing socks maker |
|----------------------|-------------------------------------------------|------------|---------------------------------|
| Supply Type:         | OEM / ODM, customized manufacture               | Material:  | 85% polyester 15% spandex       |
| Technics:            | Knitted, 360° digital thermal transfer printing | Age Group: | men, women                      |
| Place of Origin:     | Guangdong, China (Mainland)                     | Size:      | 44 cm                           |
| Year<br>Established: | 2003                                            | Weight:    | 85 g/pair                       |
| Main Markets:        | Europe, North America, Oceania,<br>Asia         | Season:    | Spring, Summer, Autumn, Winter  |
| Quality:             | Best quality                                    | Colour:    | any color                       |
| Feature:             | Breathable, Eco-Friendly, Quick Dry             | MOQ:       | 1000 pairs                      |
| Sample:              | We can do samples for you                       | Logo:      | We can put your logo on socks   |